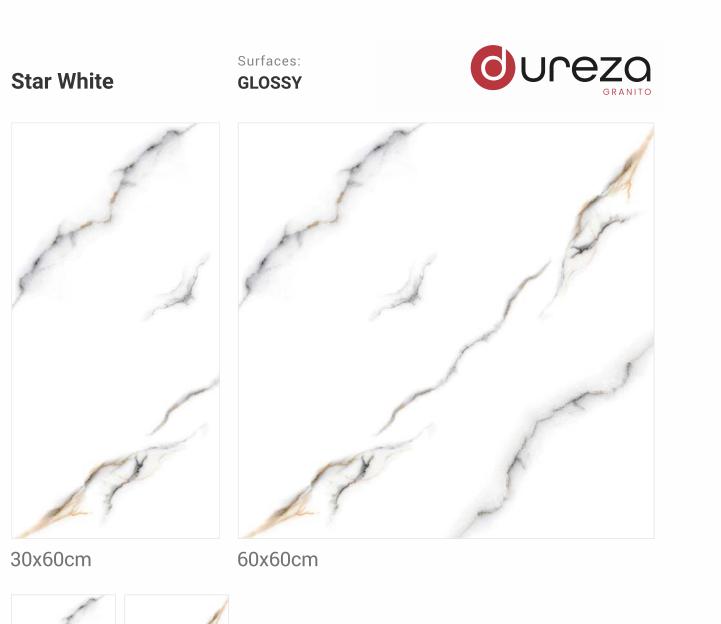

cm

60x60cm









### Sea Wave Grey

Surfaces: **GLOSSY** 





30x60cm

60x60cm



www.durezagranito.com





#### Surfaces: **GLOSSY**







30x60cm



www.durezagranito.com



## Severe Onyx Beige

Surfaces: **GLOSSY** 







30x60cm

60x60cm





## Severe Onyx Light

Surfaces: **GLOSSY** 







30x60cm





# Surfaces: Surfaces: GLOSSY





30x60cm

60x60cm





# Sky Onyx

#### Surfaces: **GLOSSY**







30x60cm

60x60cm



www.durezagranito.com



# Sky Onyx Beige

Surfaces: **GLOSSY** 







30x60cm







## Smoke Emperador

Surfaces: **GLOSSY** 







30x60cm

60x60cm



www.durezagranito.com



#### Softek Bianco

Surfaces: **GLOSSY** 













### Spartan White

Surfaces: **GLOSSY** 













Spider Ash

Surfaces: **GLOSSY** 







30x60cm

60x60cm



















#### Statuario Sand

Surfaces: **GLOSSY** 







30x60cm











#### Stavario Classico

Surfaces: **GLOSSY** 













### Stonela Beige

Surfaces: **GLOSSY** 







30x60cm

60x60cm





#### Stonela Bianco

Surfaces: **GLOSSY** 







30x60cm

60x60cm





#### Stonela Gris

Surfaces: **GLOSSY** 







30x60cm





# Surfaces: Surfaces: GLOSSY







30x60cm

60x60cm







# Supream Dyna Beige GLOSSY







#### 30x60cm





#### Sweden

#### Surfaces: **GLOSSY**







#### 30x60cm





#### Syca Travertino Crema GLOSSY

Surfaces: GLOSSY





30x60cm

60x60cm





## Tecla Beige

#### Surfaces: **GLOSSY**







30x60cm





#### Titan Crema

Surfaces: **GLOSSY** 







30x60cm

60x60cm





### Surfaces: Travatino Royal Beige GLOSSY





#### 30x60cm

60x60cm