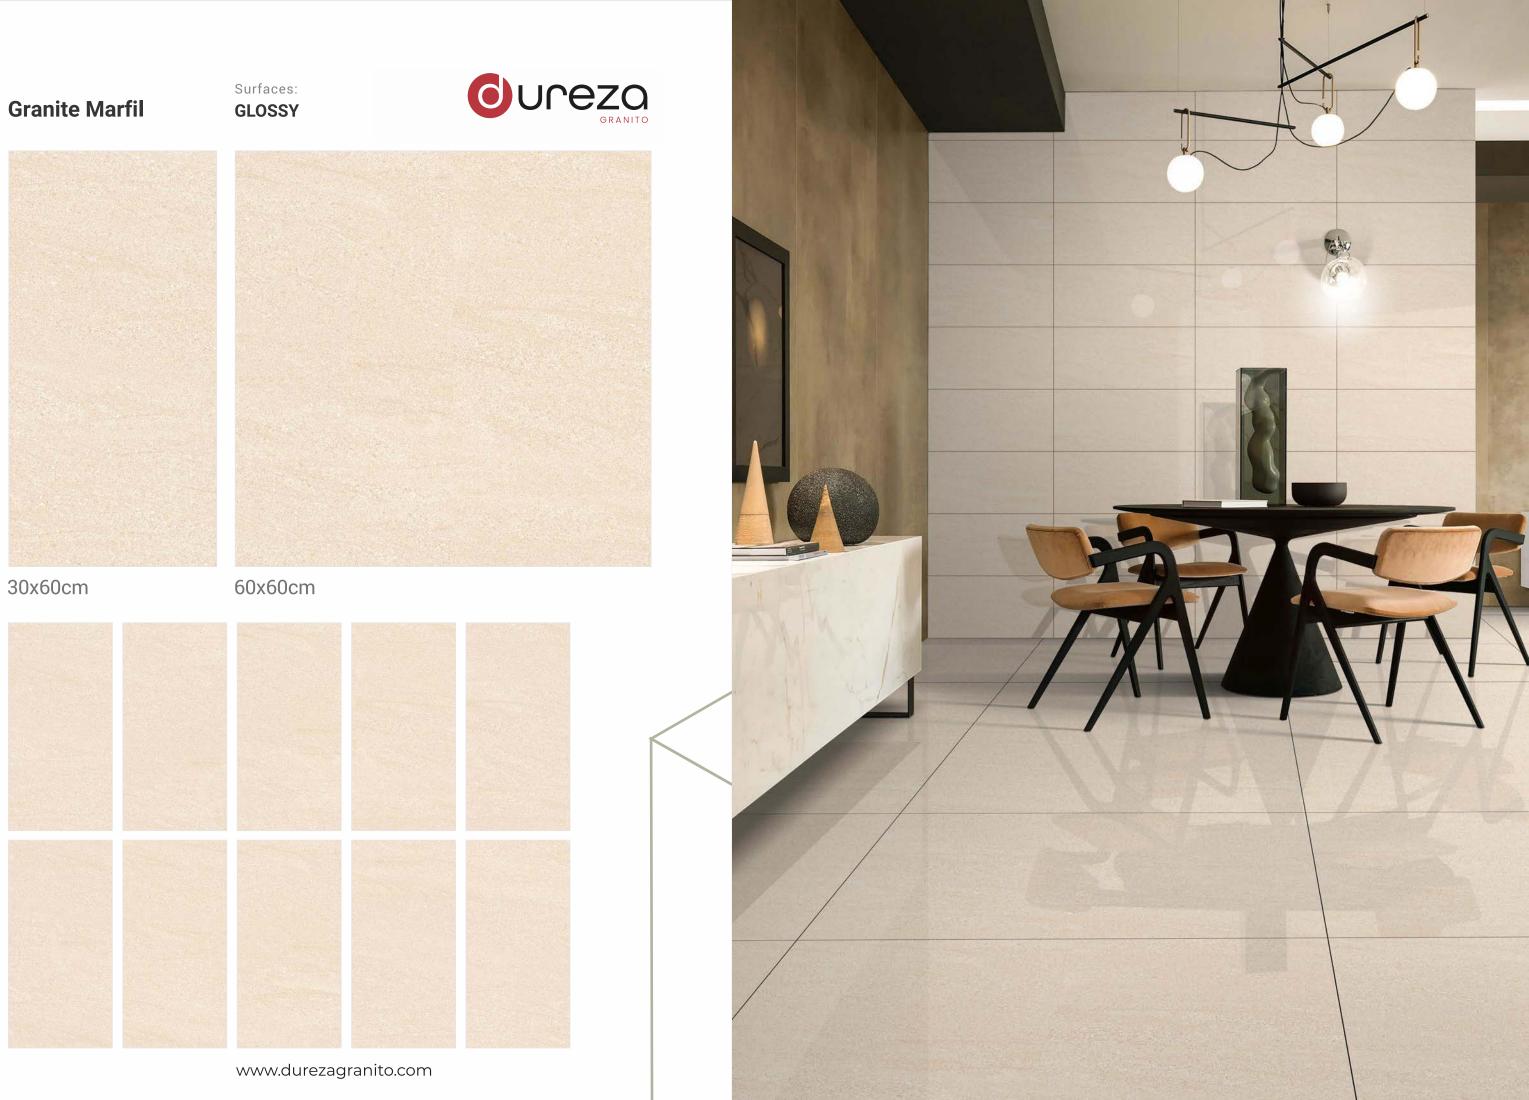

# 3 0 x 6 0 c m 6 0 x 6 0 c m

## POLISHED

-

Surfaces: **GLOSSY** 

30x60cm

60x60cm

6135

Surfaces: **GLOSSY** 

30x60cm