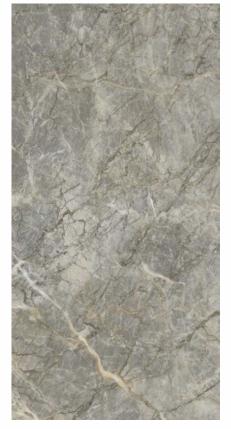

## POLISHED

-

Surfaces: **GLOSSY** 

30x60cm

60x60cm

6135

Surfaces: **GLOSSY** 

30x60cm