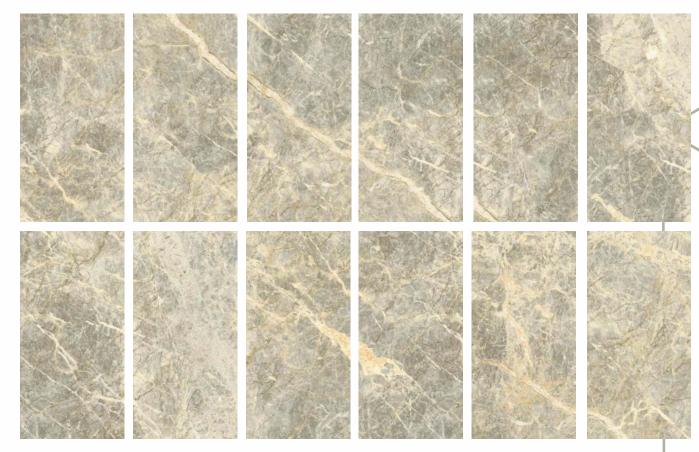

## POLISHED

-

Surfaces: **GLOSSY** 

30x60cm

60x60cm

6135

Surfaces: **GLOSSY** 

30x60cm