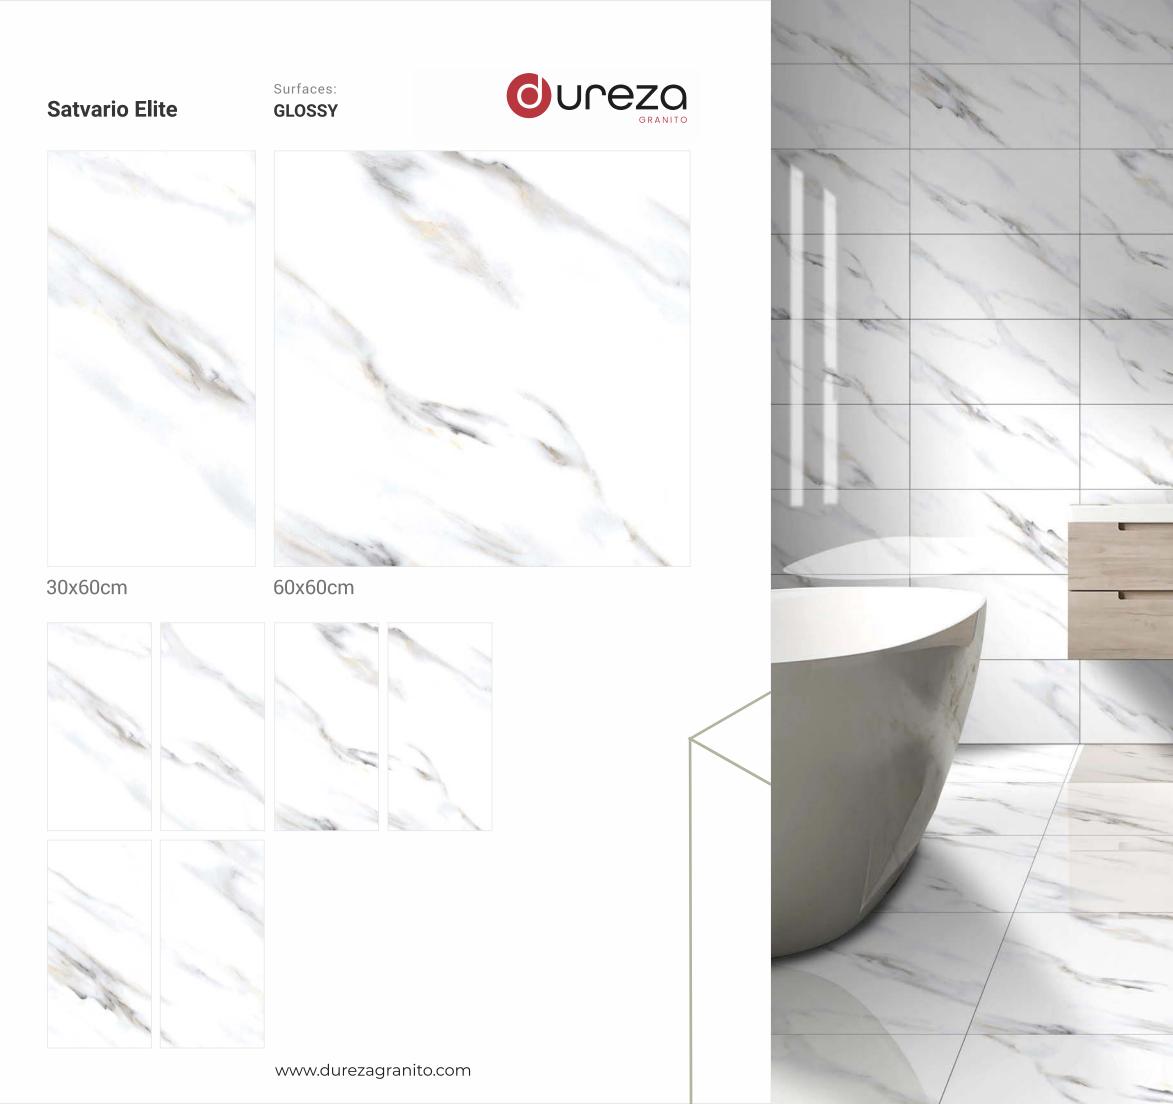

# Satvario Royal

Surfaces: **GLOSSY** 

30x60cm

60x60cm

### Vento Satvario

Surfaces: **GLOSSY** 

30x60cm