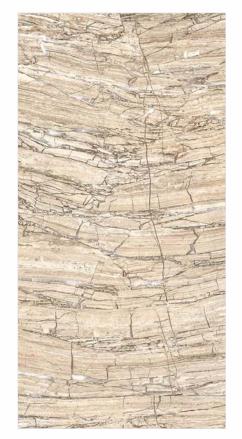

m



1



#### Natural Marble

Surfaces: **GLOSSY** 







30x60cm

60x60cm





## Natural Pearl

Surfaces: **GLOSSY** 







30x60cm









www.durezagranito.com



# Nebula Beige

Surfaces: **GLOSSY** 







30x60cm





# Neptune Silver

Surfaces: **GLOSSY** 







30x60cm

60x60cm







**Nexus Snow** 

Surfaces: **GLOSSY** 







30x60cm









## Norway Beige

#### Surfaces: **GLOSSY**







30x60cm







Olivia Light

Surfaces: **GLOSSY** 







30x60cm

60x60cm





## Olvanto Onyx

Surfaces: **GLOSSY** 







30x60cm





#### **Onice Perla**

Surfaces: **GLOSSY** 







30x60cm

60x60cm





## **Onyx Flare**

Surfaces: **GLOSSY** 







30x60cm

60x60cm





## Opera Crema

Surfaces: **GLOSSY** 







30x60cm





## Oregone Beige

#### Surfaces: **GLOSSY**







30x60cm





# Surfaces:Ornalo PearlGLOSSY







30x60cm





## Panama Beige

Surfaces: **GLOSSY** 







30x60cm



www.durezagranito.com



# Pearl Onyx

Surfaces: GLOSSY







30x60cm

60x60cm









#### Perlato Crema

Surfaces: **GLOSSY** 







30x60cm





#### Perlato White

Surfaces: **GLOSSY** 







30x60cm

60x60cm





# **Picato Light**

#### Surfaces: **GLOSSY**







30x60cm

60x60cm







# Praedo Onyx

#### Surfaces: **GLOSSY**







30x60cm



www.durezagranito.com













#### Prod Diana Yellow

Surfaces: **GLOSSY** 







30x60cm

60x60cm





## Quarry Bianco

Surfaces: **GLOSSY** 







30x60cm

60x60cm







30x60cm

60x60cm





### Quiro White

Surfaces: **GLOSSY** 







30x60cm







### **Real Carara**

Surfaces: **GLOSSY** 









60