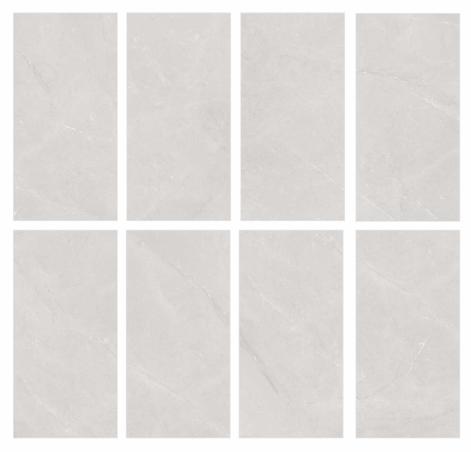

60x60cm





## Opera Crema

Surfaces: **GLOSSY** 







30x60cm





## Oregone Beige

#### Surfaces: **GLOSSY**







30x60cm





# Surfaces:Ornalo PearlGLOSSY







30x60cm





## Panama Beige

Surfaces: **GLOSSY** 







30x60cm



www.durezagranito.com



# Pearl Onyx

Surfaces: GLOSSY







30x60cm

60x60cm









#### Perlato Crema

Surfaces: **GLOSSY** 







30x60cm





#### Perlato White

Surfaces: **GLOSSY** 







30x60cm

60x60cm





# **Picato Light**

#### Surfaces: **GLOSSY**







30x60cm

60x60cm







# Praedo Onyx

#### Surfaces: **GLOSSY**







30x60cm



www.durezagranito.com













#### Prod Diana Yellow

Surfaces: **GLOSSY** 







30x60cm

60x60cm





## Quarry Bianco

Surfaces: **GLOSSY** 







30x60cm

60x60cm







30x60cm

60x60cm





### Quiro White

Surfaces: **GLOSSY** 







30x60cm







### **Real Carara**

Surfaces: **GLOSSY** 









60x60cm









# Regency Light Grey

Surfaces: **GLOSSY** 







30x60cm















#### **Rivera Brown**

Surfaces: **GLOSSY** 







30x60cm









#### Surfaces: Roman Botochino Dark GLOSSY







30x60cm

60x60cm





## Roman Botochino Light GLOSSY

Surfaces:







30x60cm





#### Roman Marfil Bianco GLOSSY

Surfaces:







30x60cm

60x60cm





#### **Roman Wave**

#### Surfaces: **GLOSSY**







30x60cm

60x60cm





### Romania Beige

Surfaces: **GLOSSY** 







30x60cm







#### Romania Crema

#### Surfaces: **GLOSSY**







30x60cm



www.durezagranito.com



**Rome Gris** 

Surfaces: **GLOSSY** 







30x60cm

60x60cm





#### Rossa Crema

Sur