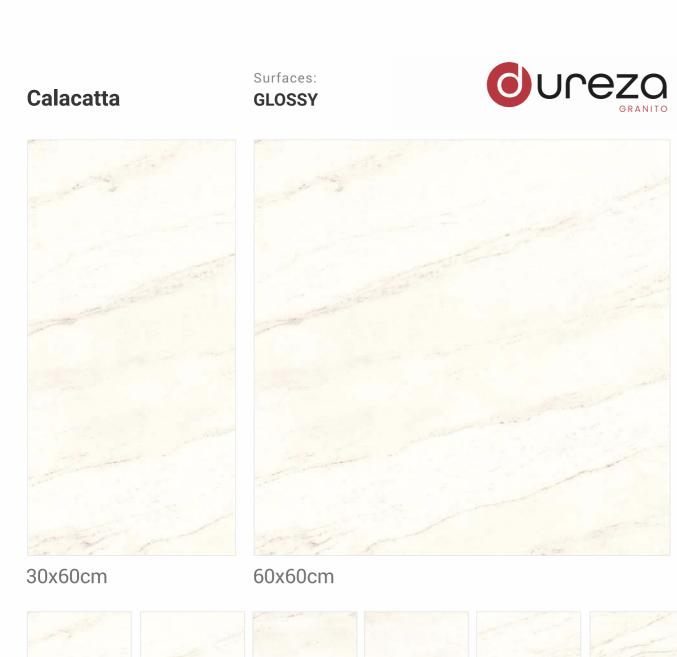

30x60cm

60x60cm





#### Bottochino

#### Surfaces: **GLOSSY**







30x60cm

60x60cm



-----



#### **Bottochino Choco**

Surfaces: **GLOSSY** 







30x60cm

60x60cm



100



#### Bravia Verde

Surfaces: **GLOSSY** 





30x60cm

60x60cm





#### Breccia Avorio

Surfaces: **GLOSSY** 







30x60cm



www.durezagranito.com



#### **Breccia Stone**

Surfaces: **GLOSSY** 







30x60cm

60x60cm





#### Breccia Tusk

Surfaces: GLOSSY







30x60cm

60x60cm









#### **Brecia Blue**

#### Surfaces: **GLOSSY**







30x60cm

60x60cm





#### **Brecia Brown**

#### Surfaces: **GLOSSY**







30x60cm



www.durezagranito.com



#### Brecia creame

Surfaces: **GLOSSY** 







30x60cm

60x60cm





#### **Bresscia White**

Surfaces: **GLOSSY** 







30x60cm

60x60cm

















#### Carara Brown

Surfaces: **GLOSSY** 







30x60cm

60x60cm







#### Carmella Silver

Surfaces: **GLOSSY** 







30x60cm

60x60cm









### Casata Beige

Surfaces: **GLOSSY** 







30x60cm

60x60cm



www.durezagranito.com





# millional

#### Cicilia Marble

#### Surfaces: **GLOSSY**







30x60cm

60x60cm







#### **Carmella Silver**

Surfaces: **GLOSSY** 







30x60cm

60x60cm





#### **Classic Travero Brown**

Surfaces: **GLOSSY** 







30x60cm

60x60cm











#### **Cloud Gold**

Surfaces: **GLOSSY** 







30x60cm

60x60cm





### **Cloud Onyx Bianco**

Surfaces: **GLOSSY** 







30x60cm







### Cloud Onyx Creame

Surfaces: **GLOSSY** 







30x60cm

60x60cm





### Cloud Onyx Multi

Surfaces: **GLOSSY** 







30x60cm

60x60cm