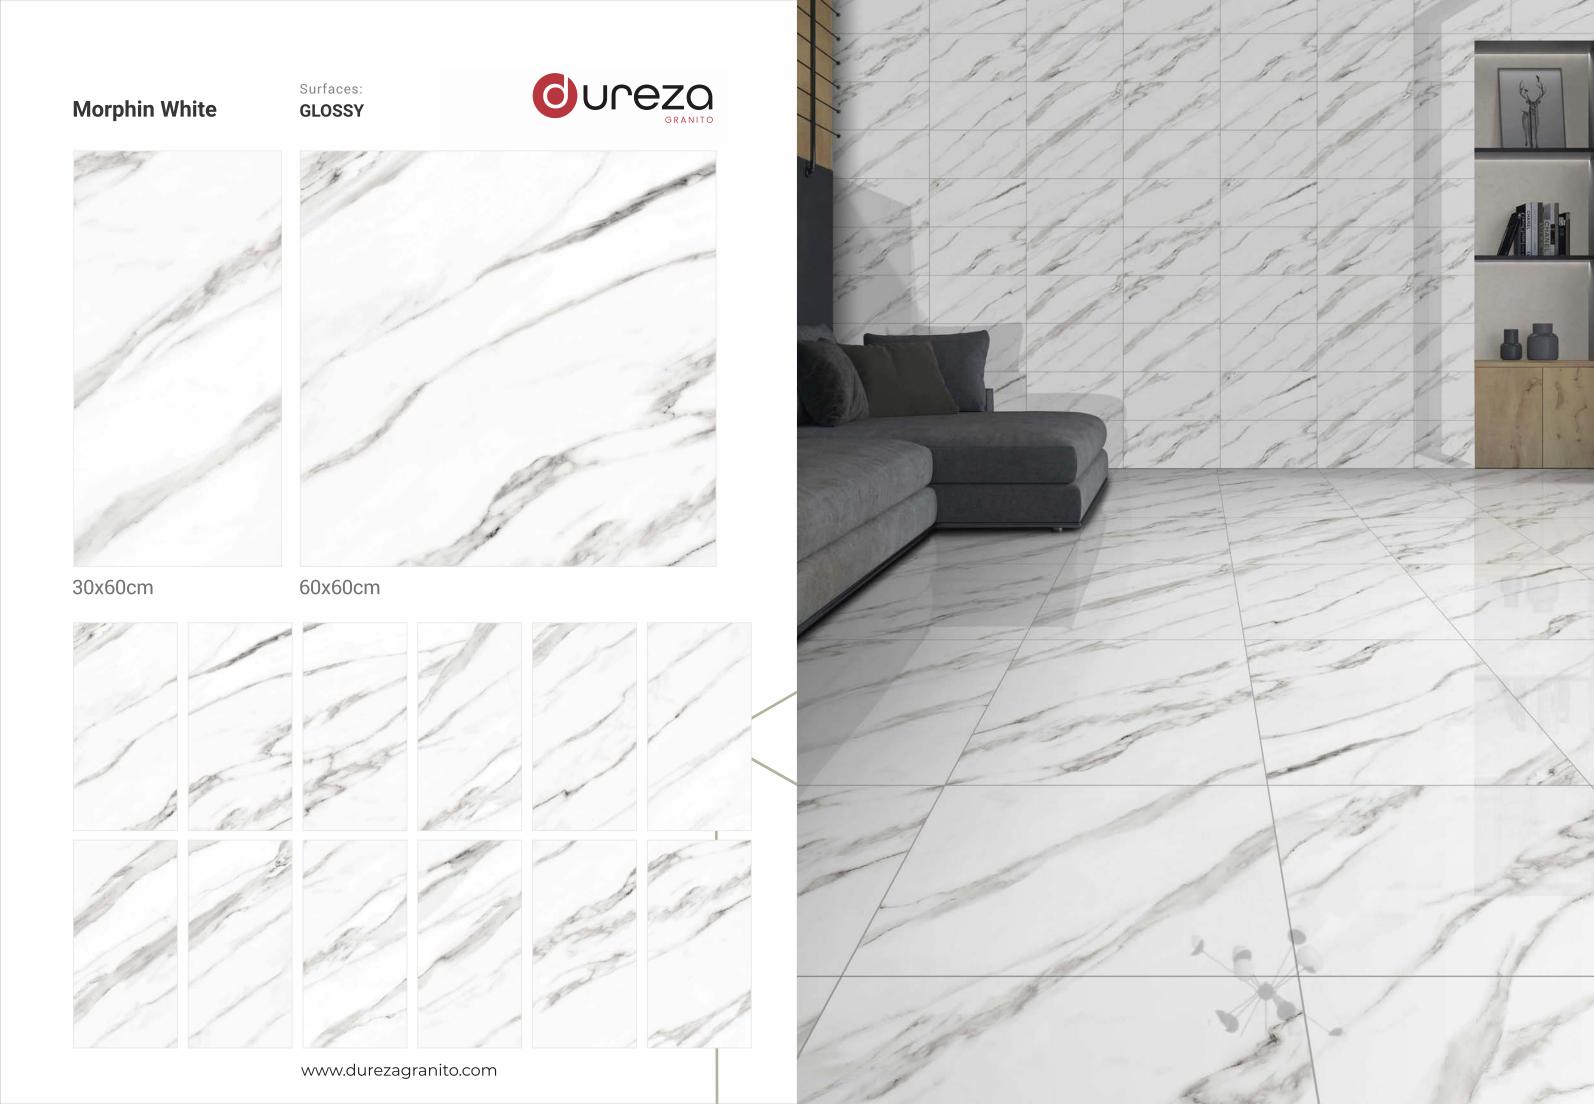

30x60cm

60x60cm





# Majestic Onyx

Surfaces: GLOSSY







30x60cm

60x60cm













#### Makarana White

#### Surfaces: **GLOSSY**







30x60cm

60x60cm





#### Marbella Bianco

#### Surfaces: **GLOSSY**







30x60cm

60x60cm





#### Marco Silver

Surfaces: **GLOSSY** 







30x60cm

60x60cm







#### Marfil Natural

Surfaces: **GLOSSY** 







30x60cm

60x60cm







Surfaces: **GLOSSY** 







30x60cm







# Marigold Beige

Surfaces: **GLOSSY** 







30x60cm



www.durezagranito.com







# <section-header><section-header>



30x60cm

60x60cm







#### Maroon Mint

Surfaces: **GLOSSY** 







30x60cm

60x60cm









#### Medtic Brown

Surfaces: **GLOSSY** 







30x60cm

60x60cm







#### Moon Mint

Surfaces: **GLOSSY** 







30x60cm

60x60cm









#### Surfaces: **GLOSSY**







30x60cm

60x60cm





#### Mozek Stone Crema

Surfaces: **GLOSSY** 







30x60cm

60x60cm





# Mozek Stone Grey

Surfaces: **GLOSSY** 







30x60cm

60x60cm





# Natural Beige

Surfaces: **GLOSSY** 







30x60cm

60x60cm



1



#### Natural Marble

Surfaces: **GLOSSY** 







30x60cm

60x60cm





## Natural Pearl

Surfaces: **GLOSSY** 







30x60cm









www.durezagranito.com



# Nebula Beige

Surfaces: **GLOSSY** 







30x60cm





# Neptune Silver

Surfaces: **GLOSSY** 







30x60cm

60x60cm







**Nexus Snow** 

Surfaces: **GLOSSY** 







30x60cm









## Norway Beige

#### Surfaces: **GLOSSY**







30x60cm







Olivia Light

Surfaces: **GLOSSY** 







30x60cm

60x60cm





## Olvanto Onyx

Surfaces: **GLOSSY**