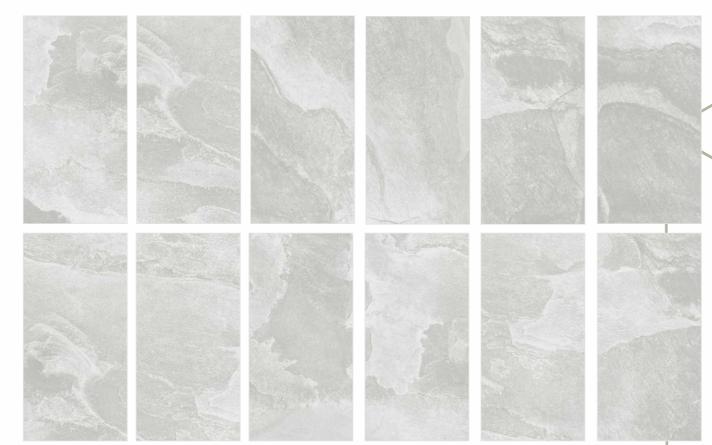

30x60cm

60x60cm



100



#### Bravia Verde

Surfaces: **GLOSSY** 





30x60cm

60x60cm





#### Breccia Avorio

Surfaces: **GLOSSY** 







30x60cm



www.durezagranito.com



#### **Breccia Stone**

Surfaces: **GLOSSY** 







30x60cm

60x60cm





#### Breccia Tusk

Surfaces: GLOSSY







30x60cm

60x60cm









#### **Brecia Blue**

#### Surfaces: **GLOSSY**







30x60cm

60x60cm





#### **Brecia Brown**

#### Surfaces: **GLOSSY**







30x60cm



www.durezagranito.com



#### Brecia creame

Surfaces: **GLOSSY** 







30x60cm

60x60cm





#### **Bresscia White**

Surfaces: **GLOSSY** 







30x60cm

60x60cm

















#### Carara Brown

Surfaces: **GLOSSY** 







30x60cm

60x60cm







#### Carmella Silver

Surfaces: **GLOSSY** 







30x60cm

60x60cm









### Casata Beige

Surfaces: **GLOSSY** 







30x60cm

60x60cm



www.durezagranito.com





# millional

#### Cicilia Marble

#### Surfaces: **GLOSSY**







30x60cm

60x60cm







#### **Carmella Silver**

Surfaces: **GLOSSY** 







30x60cm

60x60cm





#### **Classic Travero Brown**

Surfaces: **GLOSSY** 







30x60cm

60x60cm











#### **Cloud Gold**

Surfaces: **GLOSSY** 







30x60cm

60x60cm





### **Cloud Onyx Bianco**

Surfaces: **GLOSSY** 







30x60cm







### Cloud Onyx Creame

Surfaces: **GLOSSY** 







30x60cm

60x60cm





### Cloud Onyx Multi

Surfaces: **GLOSSY** 







30x60cm

60x60cm





### Cordia Beige

Surfaces: **GLOSSY** 







30x60cm





#### Corsica Crema

Surfaces: **GLOSSY** 







30x60cm

60x60cm





### **Corsica Grey**