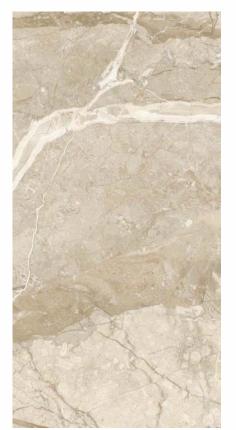

## POLISHED

-

Surfaces: **GLOSSY** 

30x60cm

60x60cm

6135

Surfaces: **GLOSSY** 

30x60cm