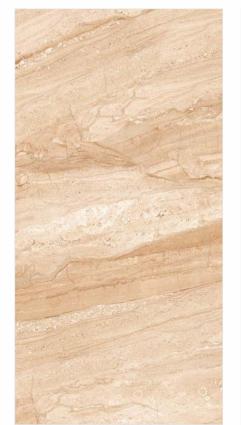

## POLISHED

-

Surfaces: **GLOSSY** 

30x60cm

60x60cm

6135

Surfaces: **GLOSSY** 

30x60cm