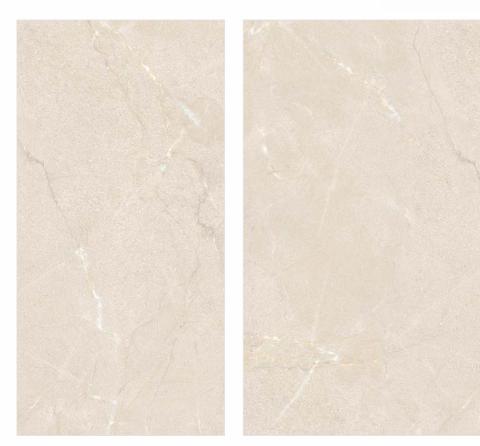

x60cm

60x60cm





#### Rossa Crema

Surfaces: **GLOSSY** 







30x60cm







# **Royal Mejistic**

Surfaces: **GLOSSY** 







30x60cm



www.durezagranito.com





#### Roza Gold

#### Surfaces: **GLOSSY**







30x60cm





### Sahara Green

Surfaces: **GLOSSY** 







30x60cm







## Sandy Beige

Surfaces: **GLOSSY** 







30x60cm

60x60cm







































# Satvario Royal

Surfaces: **GLOSSY** 







30x60cm

60x60cm









### Sea Wave Grey

Surfaces: **GLOSSY** 





30x60cm

60x60cm



www.durezagranito.com





#### Surfaces: **GLOSSY**







30x60cm



www.durezagranito.com



## Severe Onyx Beige

Surfaces: **GLOSSY** 







30x60cm

60x60cm





## Severe Onyx Light

Surfaces: **GLOSSY** 







30x60cm





# Surfaces: Surfaces: GLOSSY





30x60cm

60x60cm





# Sky Onyx

#### Surfaces: **GLOSSY**







30x60cm

60x60cm



www.durezagranito.com



# Sky Onyx Beige

Surfaces: **GLOSSY** 







30x60cm







## Smoke Emperador

Surfaces: **GLOSSY** 







30x60cm

60x60cm



www.durezagranito.com



#### Softek Bianco

Surfaces: **GLOSSY** 













### Spartan White

Surfaces: **GLOSSY** 













Spider Ash

Surfaces: **GLOSSY** 







30x60cm

60x60cm



















#### Statuario Sand

Surfaces: **GLOSSY** 







30x60cm











#### Stavario Classico

Surfaces: **GLOSSY** 













### Stonela Beige

Surfaces: **GLOSSY** 







30x60cm

60x60cm





#### Stonela Bianco

Surfaces: **GLOSSY** 







30x60cm

60x60cm





#### Stonela Gris

Surfaces: **GLOSSY** 







30x60cm





# Surfaces: S