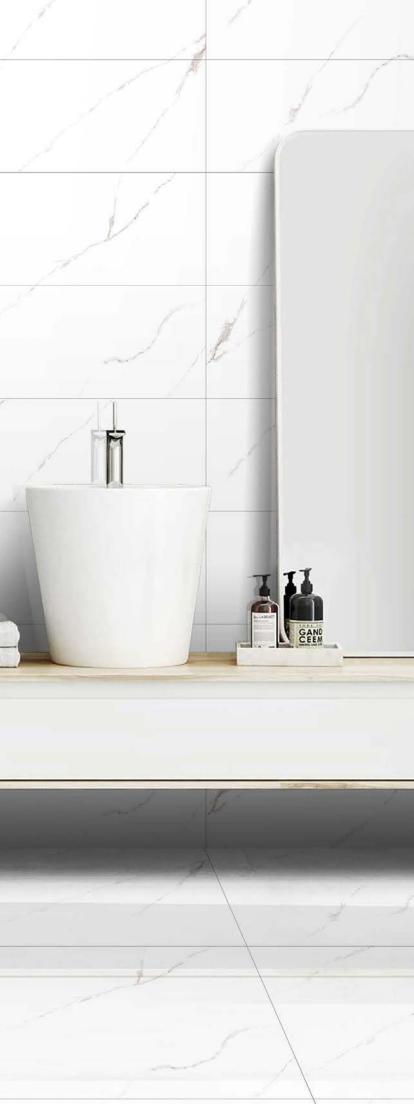

## POLISHED

-

Surfaces: **GLOSSY** 

30x60cm

60x60cm

6135

Surfaces: **GLOSSY** 

30x60cm