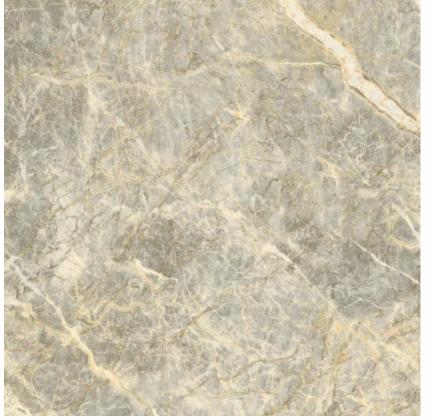

## POLISHED

-

Surfaces: **GLOSSY** 

30x60cm

60x60cm

6135

Surfaces: **GLOSSY** 

30x60cm