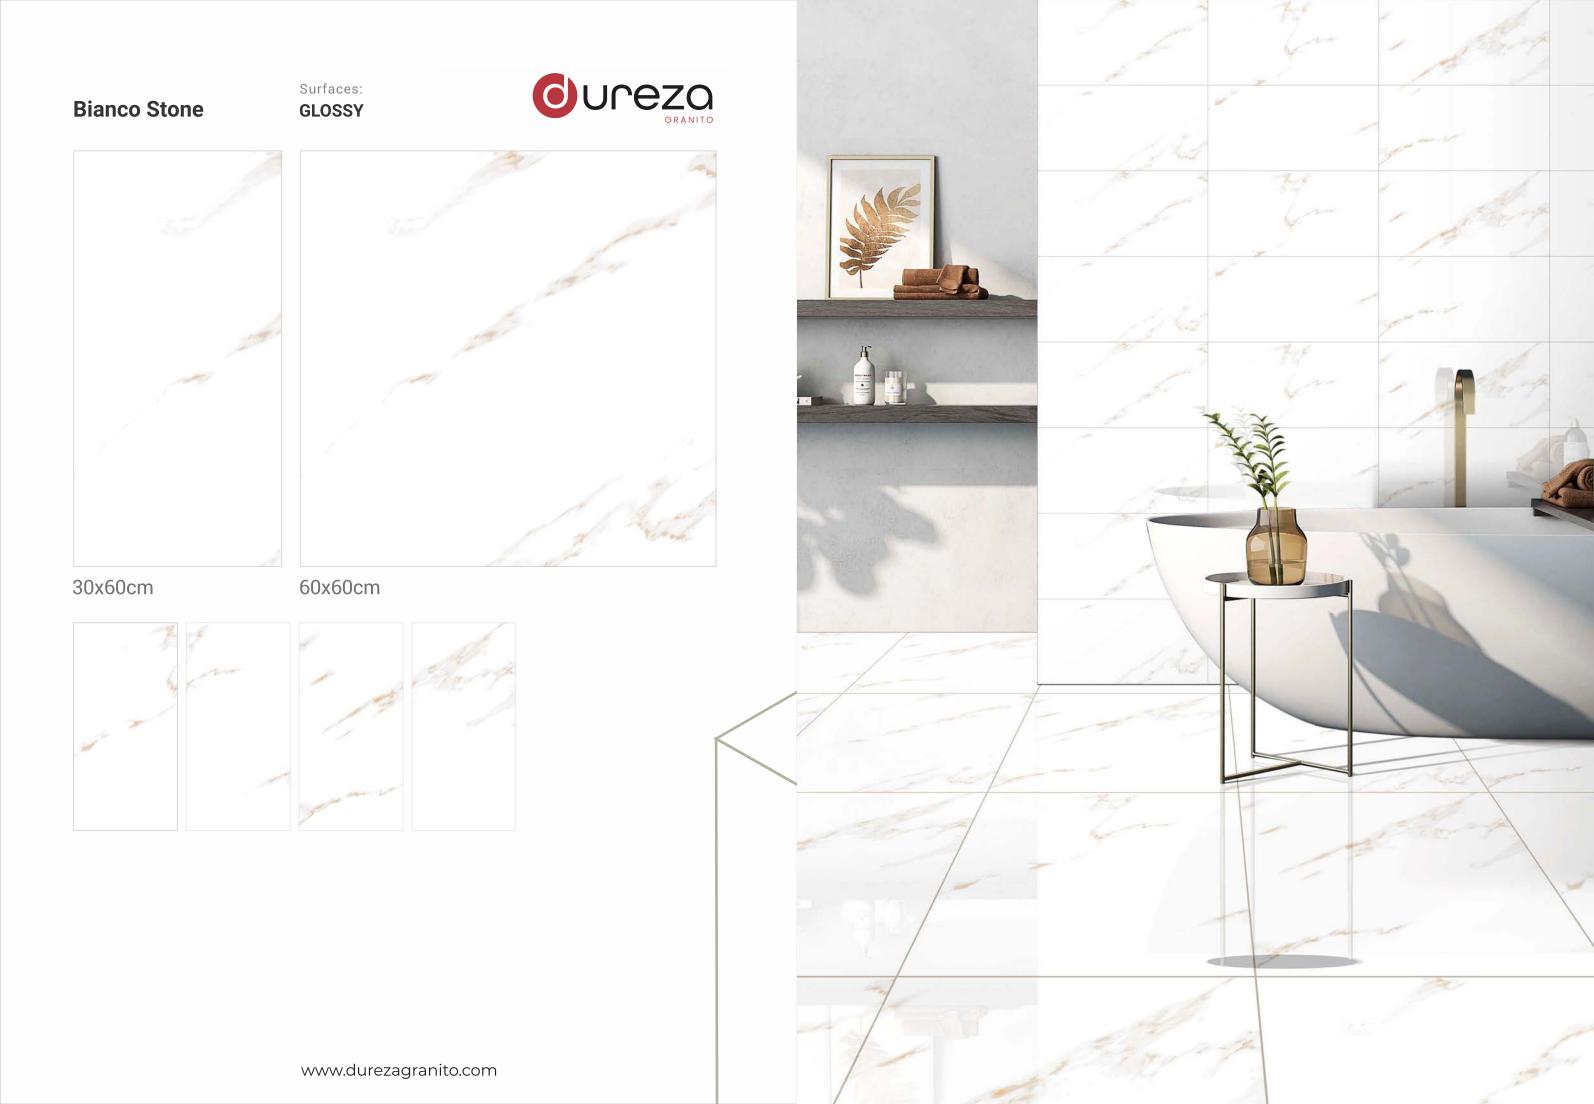

60x60cm









### Acero Beige

Surfaces: **GLOSSY** 









60x60cm





### Albeta Grey

#### Surfaces: **GLOSSY**







30x60cm







#### Alpen Crema

#### Surfaces: **GLOSSY**







30x60cm

60x60cm





### Antique Onyx

#### Surfaces: **GLOSSY**







30x60cm







## Ardesia Ivory

Surfaces: **GLOSSY** 







30x60cm





#### Aricon White

#### Surfaces: **GLOSSY**







30x60cm

60x60cm





Art Onyx

Surfaces: **GLOSSY** 















#### Astron Beige

Surfaces: **GLOSSY** 







30x60cm

60x60cm





**Astron Dark** 

Surfaces: **GLOSSY** 







30x60cm

60x60cm





**Astron Grey** 

Surfaces: **GLOSSY** 







30x60cm

60x60cm





#### **Astron Natural**

Surfaces: GLOSSY







30x60cm

60x60cm













Barosa

Surfaces: **GLOSSY** 







30x60cm







### **Bicato Onyx**

Surfaces: **GLOSSY** 







30x60cm

60x60cm





#### Bottochino

#### Surfaces: **GLOSSY**







30x60cm

60x60cm



-----



#### **Bottochino Choco**

Surfaces: **GLOSSY** 







30x60cm

60x60cm



100



#### Bravia Verde

Surfaces: **GLOSSY** 





30x60cm

60x60cm





#### Breccia Avorio

Surfaces: **GLOSSY** 







30x60cm



www.durezagranito.com



#### **Breccia Stone**

Surfaces: **GLOSSY** 







30x60cm

60x60cm





#### Breccia Tusk

Surfaces: GLOSSY







30x60cm

60x60cm









#### **Brecia Blue**

#### Surfaces: **GLOSSY**







30x60cm

60x60cm





#### **Brecia Brown**

#### Surfaces: **GLOSSY**







30x60cm



www.durezagranito.com



#### Brecia creame

Surfaces: **GLOSSY** 







30x60cm

60x60cm





#### **Bresscia White**

S