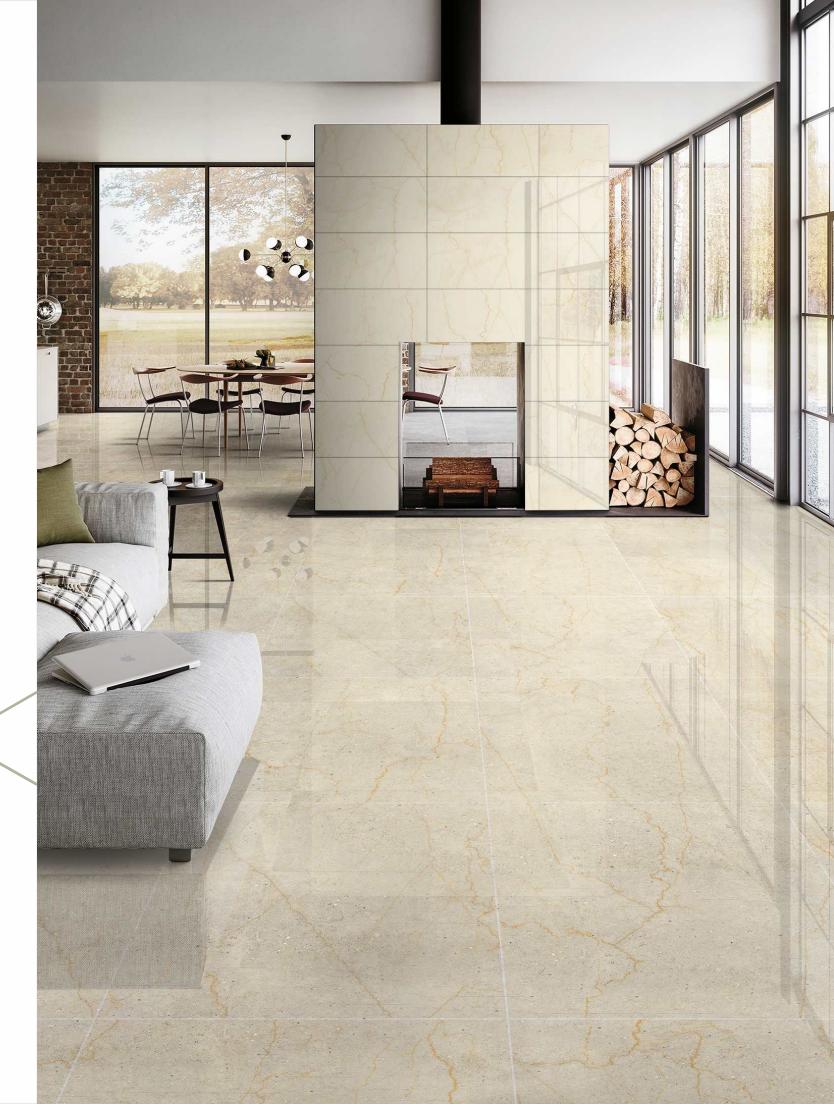

a premium collection of GVT/PGVT

30x60cm | 60x60cm

We at "DUREZA GRANITO" manufacture high quality / premium Vitrified Tiles.

The company carries the vision to provide world class GVT/PGVT tiles. It believes in producing superior quality GVT/PGVT tiles with sharp vision on market. it takes lot of skills to design and manufacture in such a competitive market, but the company has a track record of many successful years as a leading ceramic company.

# 3 0 x 6 0 c m 6 0 x 6 0 c m