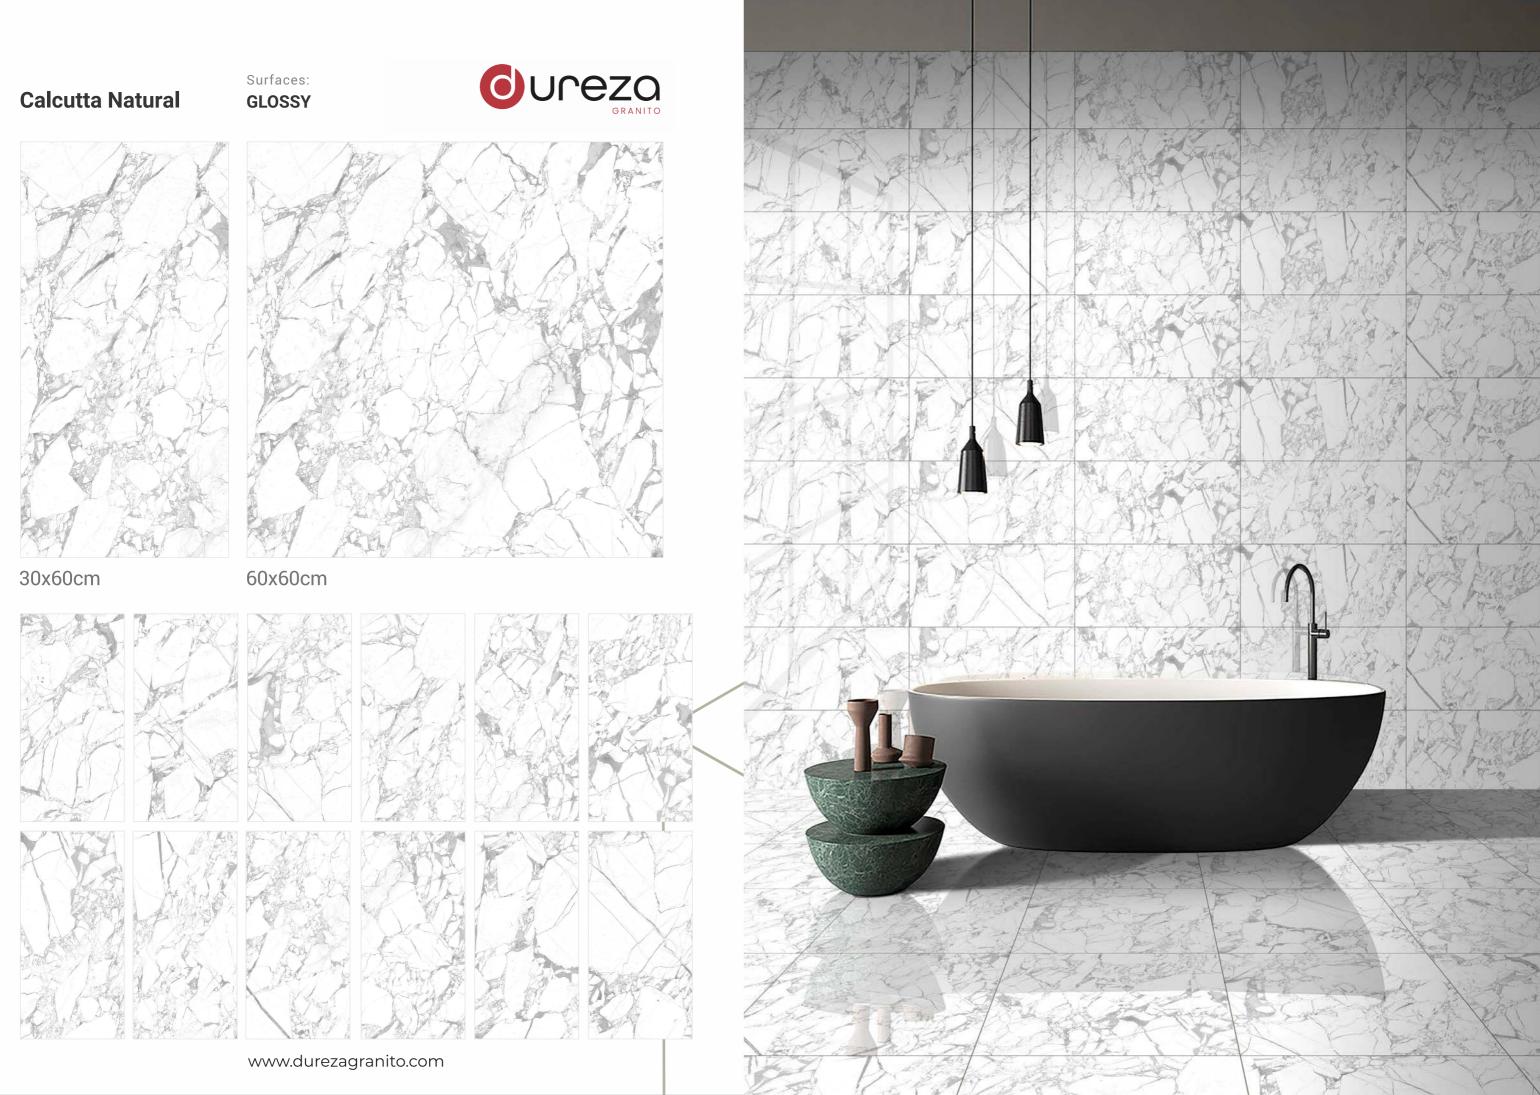

# 3 0 x 6 0 c m 6 0 x 6 0 c m

## POLISHED

-

Surfaces: **GLOSSY** 

30x60cm

60x60cm

6135

Surfaces: **GLOSSY** 

30x60cm