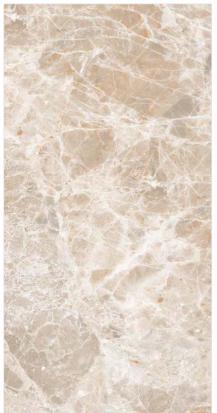

## POLISHED

-

Surfaces: **GLOSSY** 

30x60cm

60x60cm

6135

Surfaces: **GLOSSY** 

30x60cm