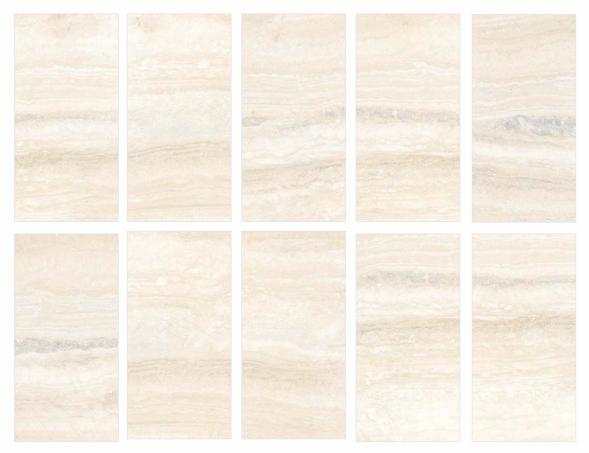

GLOSSY







#### 30x60cm





#### Sweden

#### Surfaces: **GLOSSY**







#### 30x60cm





#### Syca Travertino Crema GLOSSY

Surfaces: GLOSSY





30x60cm

60x60cm





## Tecla Beige

#### Surfaces: **GLOSSY**







30x60cm





#### Titan Crema

Surfaces: **GLOSSY** 







30x60cm

60x60cm





### Surfaces: Travatino Royal Beige GLOSSY





#### 30x60cm

60x60cm





### Surfaces: Travatino Royal Brown GLOSSY





30x60cm

60x60cm





## Travatino Royal Choco GLOSSY

Surfaces:







30x60cm

60x60cm





## Travatino Royal Grey GLOSSY

# Surfaces:







#### 30x60cm

60x60cm





### Traventine 001

Surfaces: **GLOSSY** 







30x60cm





### Traventine 002

Surfaces: **GLOSSY** 







### 30x60cm







### **Traver Crema**

Surfaces: **GLOSSY** 







30x60cm

60x60cm





### Travero Crema

#### Surfaces: **GLOSSY**







30x60cm

60x60cm





## Travertino Grey Light GLOSSY

Surfaces:





30x60cm



www.durezagranito.com



### Travetino

#### Surfaces: **GLOSSY**







### 30x60cm





## **Tropical Beige**

Surfaces: **GLOSSY** 







30x60cm

60x60cm





## **Tropical Ivory**

Surfaces: **GLOSSY** 





60x60cm





### **Tropical Mint**

Surfaces: **GLOSSY** 







30x60cm

60x60cm





### Valentino

Surfaces: **GLOSSY** 







30x60cm









### Vento Satvario

Surfaces: **GLOSSY** 





30x60cm













## Verona Sky

#### Surfaces: **GLOSSY**







30x60cm



www.durezagranito.com



### Viena Brown

#### Surfaces: **GLOSSY**







30x60cm

60x60cm





### Viena Creame

#### Surfaces: **GLOSSY**







30x60cm

60x60cm