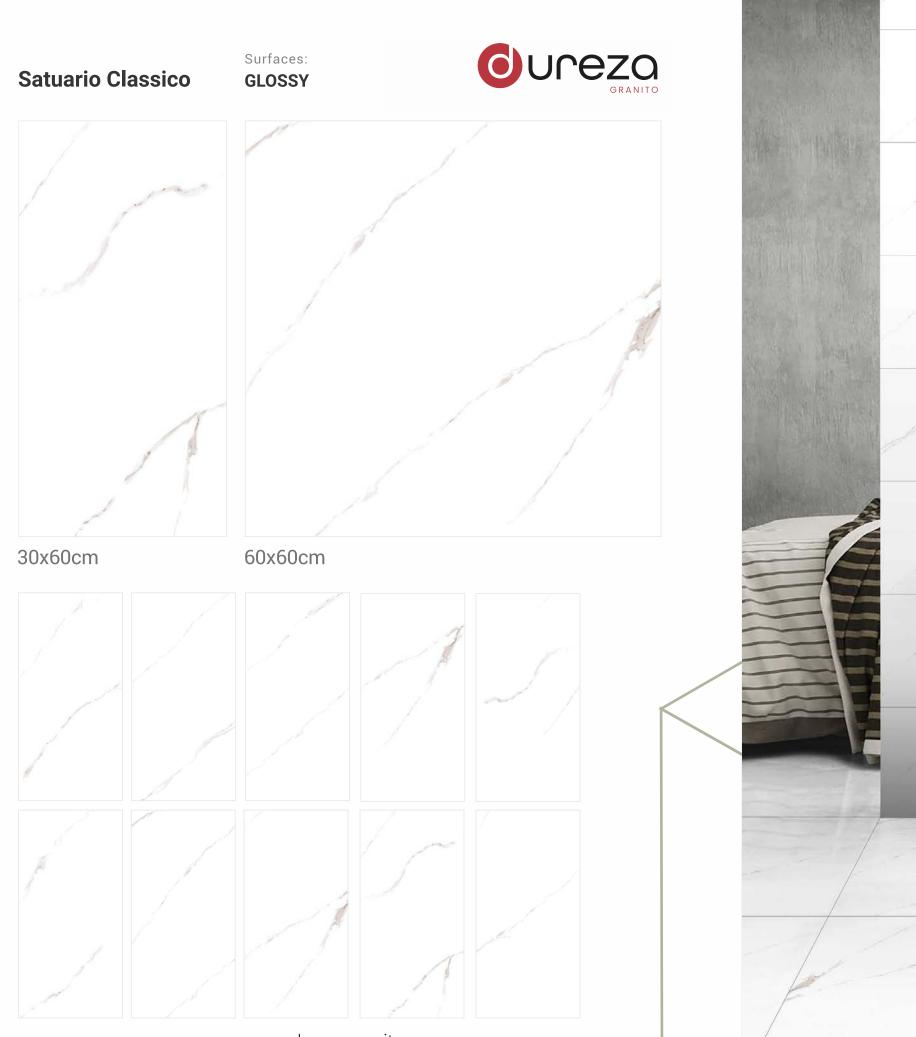

30x60cm

60x60cm





## Roman Botochino Light GLOSSY

Surfaces:







30x60cm





#### Roman Marfil Bianco GLOSSY

Surfaces:







30x60cm

60x60cm





#### **Roman Wave**

#### Surfaces: **GLOSSY**







30x60cm

60x60cm





### Romania Beige

Surfaces: **GLOSSY** 







30x60cm







#### Romania Crema

#### Surfaces: **GLOSSY**







30x60cm



www.durezagranito.com



**Rome Gris** 

Surfaces: **GLOSSY** 







30x60cm

60x60cm





#### Rossa Crema

Surfaces: **GLOSSY** 







30x60cm







# **Royal Mejistic**

Surfaces: **GLOSSY** 







30x60cm



www.durezagranito.com





#### Roza Gold

#### Surfaces: **GLOSSY**







30x60cm





### Sahara Green

Surfaces: **GLOSSY** 







30x60cm







## Sandy Beige

Surfaces: **GLOSSY** 







30x60cm

60x60cm







































# Satvario Royal

Surfaces: **GLOSSY** 







30x60cm

60x60cm









### Sea Wave Grey

Surfaces: **GLOSSY** 





30x60cm

60x60cm



www.durezagranito.com





#### Surfaces: **GLOSSY**







30x60cm



www.durezagranito.com



## Severe Onyx Beige

Surfaces: **GLOSSY** 







30x60cm

60x60cm





## Severe Onyx Light

Surfaces: **GLOSSY** 







30x60cm





# Surfaces: Surfaces: GLOSSY





30x60cm

60x60cm





# Sky Onyx

#### Surfaces: **GLOSSY**







30x60cm

60x60cm



www.durezagranito.com



# Sky Onyx Beige

Surfaces: **GLOSSY** 







30x60cm







## Smoke Emperador

Surfaces: **GLOSSY** 







30x60cm

60x60cm



www.durezagranito.com



#### Softek Bianco

Surfaces: **GLOSSY** 













### Spartan White

Surfaces: **GLOSSY