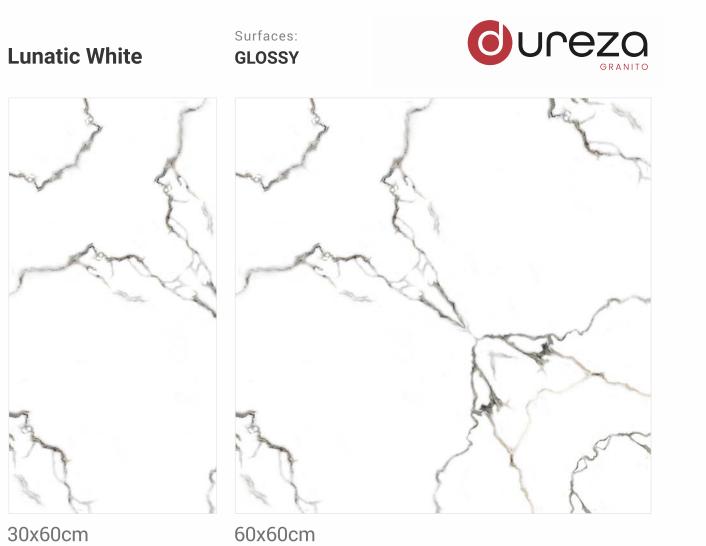

30x60cm

60x60cm





# Italian Onyx

Surfaces: **GLOSSY** 







30x60cm

60x60cm







#### Surfaces: **GLOSSY**







30x60cm

60x60cm





## Jeny Beige

Surfaces: **GLOSSY** 







30x60cm

60x60cm





## Jodan Brown

Surfaces: **GLOSSY** 







30x60cm

60x60cm













Kansas

#### Surfaces: **GLOSSY**





30x60cm



www.durezagranito.com











# Light Emperador

Surfaces: **GLOSSY** 







30x60cm

60x60cm





# Light Onyx

Surfaces: **GLOSSY** 







30x60cm



www.durezagranito.com



# Lime Stone Beige

Surfaces: **GLOSSY** 







30x60cm









## Lugano Brown

Surfaces: **GLOSSY** 







30x60cm

60x60cm





## Lugano Creame

Surfaces: **GLOSSY** 







30x60cm

60x60cm





Lugano Ice

Surfaces: **GLOSSY** 







30x60cm

60x60cm



dent.











## Maher Beige

Surfaces: **GLOSSY** 







30x60cm

60x60cm





## Mainstream Greige Pulido GLOSSY

Surfaces:







30x60cm





#### Mainstream Grey Pulido GLOSSY

Surfaces:







30x60cm

60x60cm





## Mainstream Sand Pulido GLOSSY

Surfaces:







30x60cm

60x60cm





# Mainstream Silver Pulido GLOSSY

Surfaces:







30x60cm







#### Mainstream White Pulido GLOSSY

Surfaces:







30x60cm

60x60cm





# Majestic Onyx

Surfaces: GLOSSY







30x60cm

60x60cm













#### Makarana White

#### Surfaces: **GLOSSY**







30x60cm

60x60cm





#### Marbella Bianco

#### Surfaces: **GLOSSY**







30x60cm

60x60cm





#### Marco Silver

Surfaces: **GLOSSY** 







30x60cm

60x60cm







#### Marfil Natural

Surfaces: **GLOSSY** 







30x60cm

60x60cm