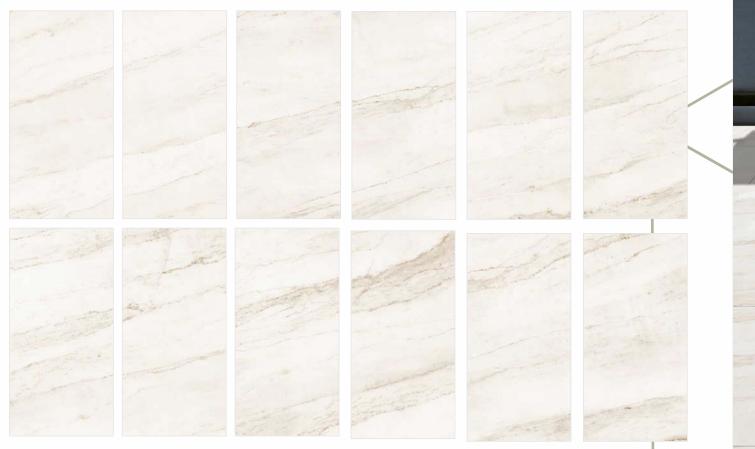

30x60cm

60x60cm



www.durezagranito.com





#### Surfaces: **GLOSSY**







30x60cm



www.durezagranito.com



## Severe Onyx Beige

Surfaces: **GLOSSY** 







30x60cm

60x60cm





## Severe Onyx Light

Surfaces: **GLOSSY** 







30x60cm





# Surfaces: Surfaces: GLOSSY





30x60cm

60x60cm





# Sky Onyx

#### Surfaces: **GLOSSY**







30x60cm

60x60cm



www.durezagranito.com



# Sky Onyx Beige

Surfaces: **GLOSSY** 







30x60cm







## Smoke Emperador

Surfaces: **GLOSSY** 







30x60cm

60x60cm



www.durezagranito.com



#### Softek Bianco

Surfaces: **GLOSSY** 













### Spartan White

Surfaces: **GLOSSY** 













Spider Ash

Surfaces: **GLOSSY** 







30x60cm

60x60cm



















#### Statuario Sand

Surfaces: **GLOSSY** 







30x60cm











#### Stavario Classico

Surfaces: **GLOSSY** 













### Stonela Beige

Surfaces: **GLOSSY** 







30x60cm

60x60cm





#### Stonela Bianco

Surfaces: **GLOSSY** 







30x60cm

60x60cm





#### Stonela Gris

Surfaces: **GLOSSY** 







30x60cm





# Surfaces: Surfaces: GLOSSY







30x60cm

60x60cm







# Supream Dyna Beige GLOSSY







#### 30x60cm





#### Sweden

#### Surfaces: **GLOSSY**







#### 30x60cm





#### Syca Travertino Crema GLOSSY

Surfaces: GLOSSY





30x60cm

60x60cm





## Tecla Beige

#### Surfaces: **GLOSSY**







30x60cm





#### Titan Crema

Surfaces: **GLOSSY** 







30x60cm

60x60cm





### Surfaces: Travatino Royal Beige GLOSSY





#### 30x60cm

60x60cm





### Surfaces: Travatino Royal Brown GLOSSY





30x60cm

60x60cm