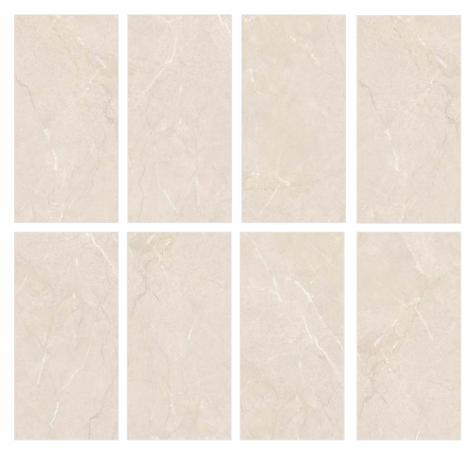

#### Rossa Crema

Surfaces: **GLOSSY** 







30x60cm







# **Royal Mejistic**

Surfaces: **GLOSSY** 







30x60cm



www.durezagranito.com





#### Roza Gold

#### Surfaces: **GLOSSY**







30x60cm





### Sahara Green

Surfaces: **GLOSSY** 







30x60cm







## Sandy Beige

Surfaces: **GLOSSY** 







30x60cm

60x60cm







































# Satvario Royal

Surfaces: **GLOSSY** 







30x60cm

60x60cm









### Sea Wave Grey

Surfaces: **GLOSSY** 





30x60cm

60x60cm



www.durezagranito.com





#### Surfaces: **GLOSSY**







30x60cm



www.durezagranito.com



## Severe Onyx Beige

Surfaces: **GLOSSY** 







30x60cm

60x60cm





## Severe Onyx Light

Surfaces: **GLOSSY** 







30x60cm





# Surfaces: Surfaces: GLOSSY





30x60cm

60x60cm





# Sky Onyx

#### Surfaces: **GLOSSY**







30x60cm

60x60cm



www.durezagranito.com



# Sky Onyx Beige

Surfaces: **GLOSSY** 







30x60cm







## Smoke Emperador

Surfaces: **GLOSSY** 







30x60cm

60x60cm



www.durezagranito.com



#### Softek Bianco

Surfaces: **GLOSSY** 













### Spartan White

Surfaces: **GLOSSY** 













Spider Ash

Surfaces: **GLOSSY** 







30x60cm

60x60cm



















#### Statuario Sand

Surfaces: **GLOSSY** 







30x60cm











#### Stavario Classico

Surfaces: **GLOSSY** 













### Stonela Beige

Surfaces: **GLOSSY** 







30x60cm

60x60cm





#### Stonela Bianco

Surfaces: **GLOSSY** 







30x60cm

60x60cm





#### Stonela Gris

Surfaces: **GLOSSY** 







30x60cm





# Surfaces: Surfaces: GLOSSY