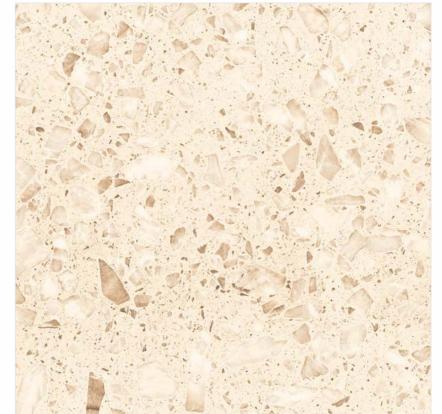

## POLISHED

-

Surfaces: **GLOSSY** 

30x60cm

60x60cm

6135

Surfaces: **GLOSSY** 

30x60cm