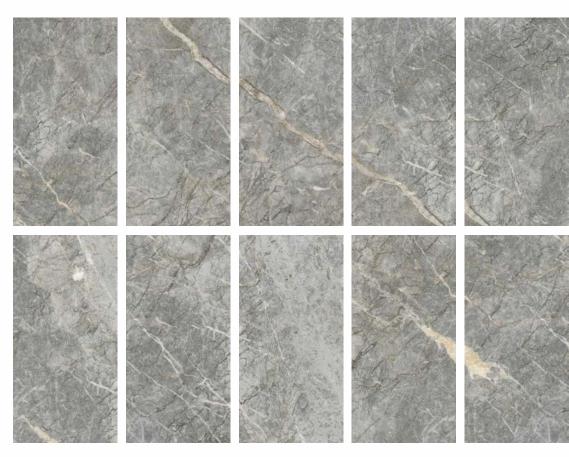

ranito.com



6383

#### Surfaces: **GLOSSY**







30x60cm

60x60cm









### Acero Beige

Surfaces: **GLOSSY** 









60x60cm





### Albeta Grey

#### Surfaces: **GLOSSY**







30x60cm







#### Alpen Crema

#### Surfaces: **GLOSSY**







30x60cm

60x60cm





### Antique Onyx

#### Surfaces: **GLOSSY**







30x60cm







## Ardesia Ivory

Surfaces: **GLOSSY** 







30x60cm





#### Aricon White

#### Surfaces: **GLOSSY**







30x60cm

60x60cm





Art Onyx

Surfaces: **GLOSSY** 















#### Astron Beige

Surfaces: **GLOSSY** 







30x60cm

60x60cm





**Astron Dark** 

Surfaces: **GLOSSY** 







30x60cm

60x60cm





**Astron Grey** 

Surfaces: **GLOSSY** 







30x60cm

60x60cm





#### **Astron Natural**

Surfaces: GLOSSY







30x60cm

60x60cm













Barosa

Surfaces: **GLOSSY** 







30x60cm







### **Bicato Onyx**

Surfaces: **GLOSSY** 







30x60cm

60x60cm





#### Bottochino

#### Surfaces: **GLOSSY**







30x60cm

60x60cm



-----



#### **Bottochino Choco**

Surfaces: **GLOSSY** 







30x60cm

60x60cm



100



#### Bravia Verde

Surfaces: **GLOSSY** 





30x60cm

60x60cm





#### Breccia Avorio

Surfaces: **GLOSSY** 







30x60cm



www.durezagranito.com



#### **Breccia Stone**

Surfaces: **GLOSSY** 







30x60cm

60x60cm





#### Breccia Tusk

Surfaces: GLOSSY







30x60cm

60x60cm









#### **Brecia Blue**

#### Surfaces: **GLOSSY**







30x60cm

60x60cm





#### **Brecia Brown**

#### Surfaces: **GLOSSY**







30x60cm



www.durezagranito.com



#### Brecia creame

Surfaces: **GLO