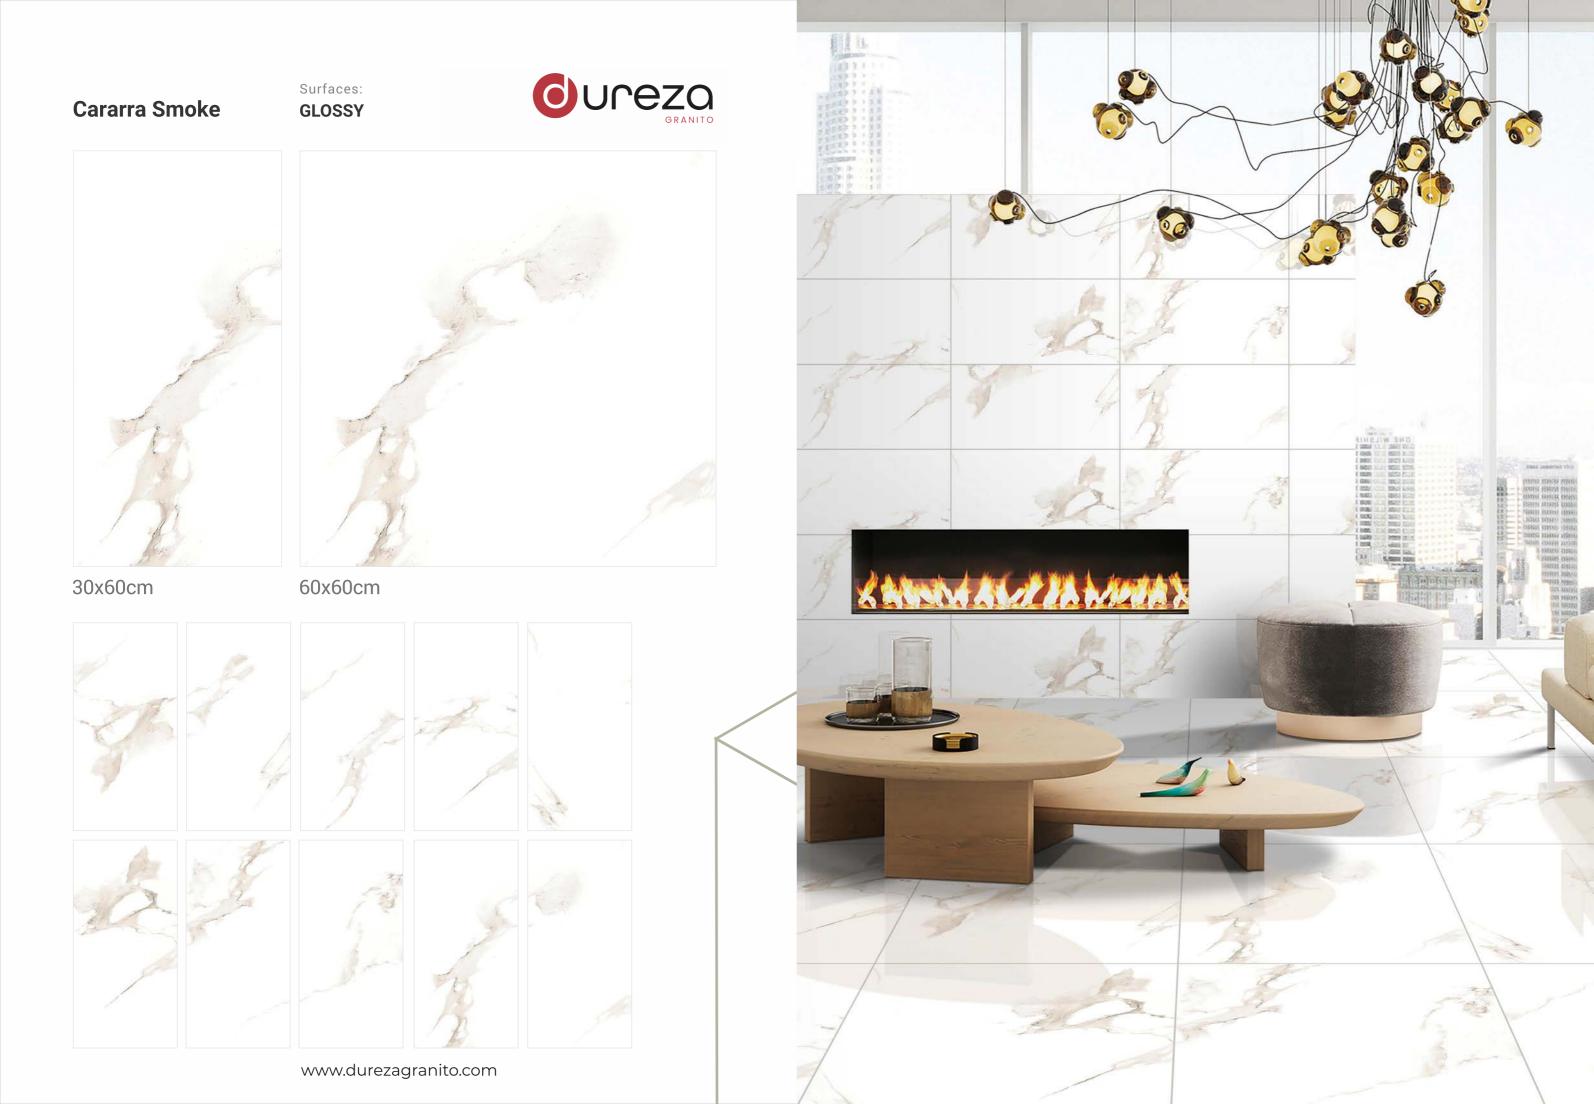

60x60cm



-----



#### **Bottochino Choco**

Surfaces: **GLOSSY** 







30x60cm

60x60cm



100



#### Bravia Verde

Surfaces: **GLOSSY** 





30x60cm

60x60cm





#### Breccia Avorio

Surfaces: **GLOSSY** 







30x60cm



www.durezagranito.com



#### **Breccia Stone**

Surfaces: **GLOSSY** 







30x60cm

60x60cm





#### Breccia Tusk

Surfaces: GLOSSY







30x60cm

60x60cm









#### **Brecia Blue**

#### Surfaces: **GLOSSY**







30x60cm

60x60cm





#### **Brecia Brown**

#### Surfaces: **GLOSSY**







30x60cm



www.durezagranito.com



#### Brecia creame

Surfaces: **GLOSSY** 







30x60cm

60x60cm





#### **Bresscia White**

Surfaces: **GLOSSY** 







30x60cm

60x60cm

















#### Carara Brown

Surfaces: **GLOSSY** 







30x60cm

60x60cm







#### Carmella Silver

Surfaces: **GLOSSY** 







30x60cm

60x60cm









### Casata Beige

Surfaces: **GLOSSY** 







30x60cm

60x60cm



www.durezagranito.com





# millional

#### Cicilia Marble

#### Surfaces: **GLOSSY**







30x60cm

60x60cm







#### **Carmella Silver**

Surfaces: **GLOSSY** 







30x60cm

60x60cm





#### **Classic Travero Brown**

Surfaces: **GLOSSY** 







30x60cm

60x60cm











#### **Cloud Gold**

Surfaces: **GLOSSY** 







30x60cm

60x60cm





### **Cloud Onyx Bianco**

Surfaces: **GLOSSY** 







30x60cm







### Cloud Onyx Creame

Surfaces: **GLOSSY** 







30x60cm

60x60cm





### Cloud Onyx Multi

Surfaces: **GLOSSY** 







30x60cm

60x60cm





### Cordia Beige

Surfaces: **GLOSSY** 







30x60cm





#### Corsica Crema