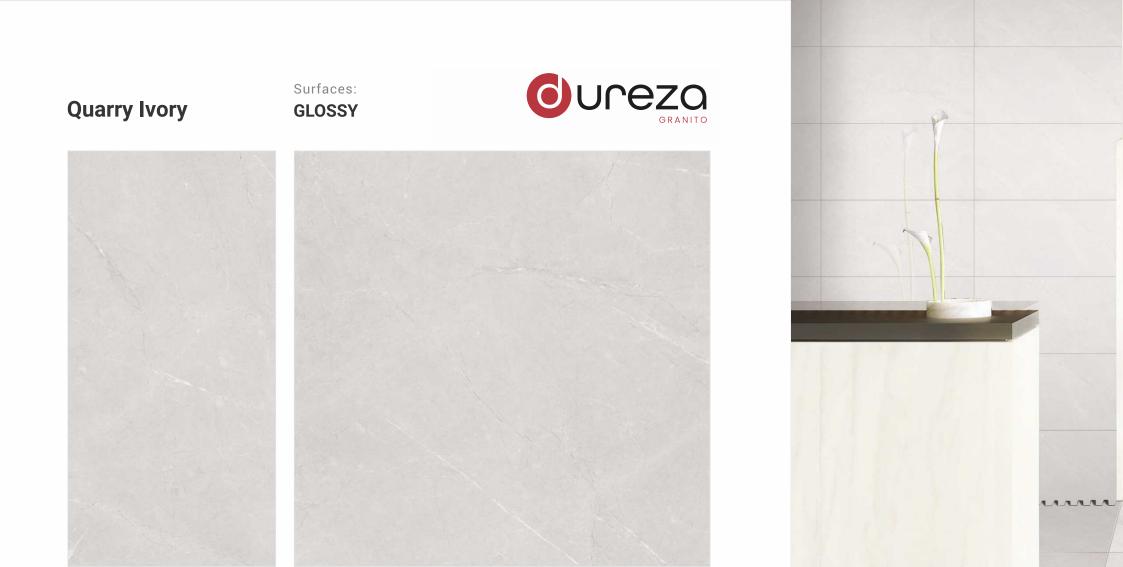

Y** 







30x60cm

60x60cm





## Opera Crema

Surfaces: **GLOSSY** 







30x60cm





## Oregone Beige

#### Surfaces: **GLOSSY**







30x60cm





# Surfaces:Ornalo PearlGLOSSY







30x60cm





## Panama Beige

Surfaces: **GLOSSY** 







30x60cm



www.durezagranito.com



# Pearl Onyx

Surfaces: GLOSSY







30x60cm

60x60cm









#### Perlato Crema

Surfaces: **GLOSSY** 







30x60cm





#### Perlato White

Surfaces: **GLOSSY** 







30x60cm

60x60cm





# **Picato Light**

#### Surfaces: **GLOSSY**







30x60cm

60x60cm







# Praedo Onyx

#### Surfaces: **GLOSSY**







30x60cm



www.durezagranito.com













#### Prod Diana Yellow

Surfaces: **GLOSSY** 







30x60cm

60x60cm





## Quarry Bianco

Surfaces: **GLOSSY** 







30x60cm

60x60cm







30x60cm

60x60cm





### Quiro White

Surfaces: **GLOSSY** 







30x60cm







### **Real Carara**

Surfaces: **GLOSSY** 









60x60cm









# Regency Light Grey

Surfaces: **GLOSSY** 







30x60cm















#### **Rivera Brown**

Surfaces: **GLOSSY** 







30x60cm









#### Surfaces: Roman Botochino Dark GLOSSY







30x60cm

60x60cm





## Roman Botochino Light GLOSSY

Surfaces:







30x60cm





#### Roman Marfil Bianco GLOSSY

Surfaces:







30x60cm

60x60cm





#### **Roman Wave**

#### Surfaces: **GLOSSY**







30x60cm

60x60cm





### Romania Beige

Surfaces: **GLOSSY** 







30x60cm







#### Romania Crema

#### Surfaces: **GLOSSY**







30x60cm



www.durezagranito.com



**Rome Gris** 

Surfaces: **GLOSSY** 







30x60cm

60x60cm





#