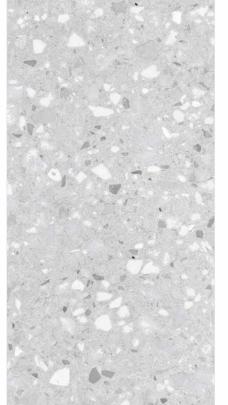

## POLISHED

-

Surfaces: **GLOSSY** 

30x60cm

60x60cm

6135

Surfaces: **GLOSSY** 

30x60cm