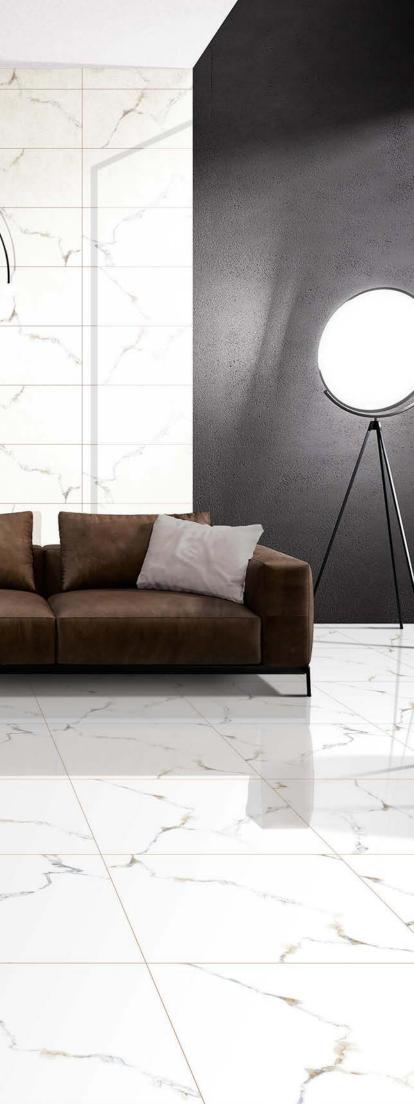

oman Botochino Light GLOSSY

Surfaces:







30x60cm





#### Roman Marfil Bianco GLOSSY

Surfaces:







30x60cm

60x60cm





#### **Roman Wave**

#### Surfaces: **GLOSSY**







30x60cm

60x60cm





### Romania Beige

Surfaces: **GLOSSY** 







30x60cm







#### Romania Crema

#### Surfaces: **GLOSSY**







30x60cm



www.durezagranito.com



**Rome Gris** 

Surfaces: **GLOSSY** 







30x60cm

60x60cm





#### Rossa Crema

Surfaces: **GLOSSY** 







30x60cm







# **Royal Mejistic**

Surfaces: **GLOSSY** 







30x60cm



www.durezagranito.com





#### Roza Gold

#### Surfaces: **GLOSSY**







30x60cm





### Sahara Green

Surfaces: **GLOSSY** 







30x60cm







## Sandy Beige

Surfaces: **GLOSSY** 







30x60cm

60x60cm







































# Satvario Royal

Surfaces: **GLOSSY** 







30x60cm

60x60cm









### Sea Wave Grey

Surfaces: **GLOSSY** 





30x60cm

60x60cm



www.durezagranito.com





#### Surfaces: **GLOSSY**







30x60cm



www.durezagranito.com



## Severe Onyx Beige

Surfaces: **GLOSSY** 







30x60cm

60x60cm





## Severe Onyx Light

Surfaces: **GLOSSY** 







30x60cm





# Surfaces: Surfaces: GLOSSY





30x60cm

60x60cm





# Sky Onyx

#### Surfaces: **GLOSSY**







30x60cm

60x60cm



www.durezagranito.com



# Sky Onyx Beige

Surfaces: **GLOSSY** 







30x60cm







## Smoke Emperador

Surfaces: **GLOSSY** 







30x60cm

60x60cm



www.durezagranito.com



#### Softek Bianco

Surfaces: **GLOSSY** 













### Spartan White

Surfaces: **GLOSSY** 













Spider Ash

Sur