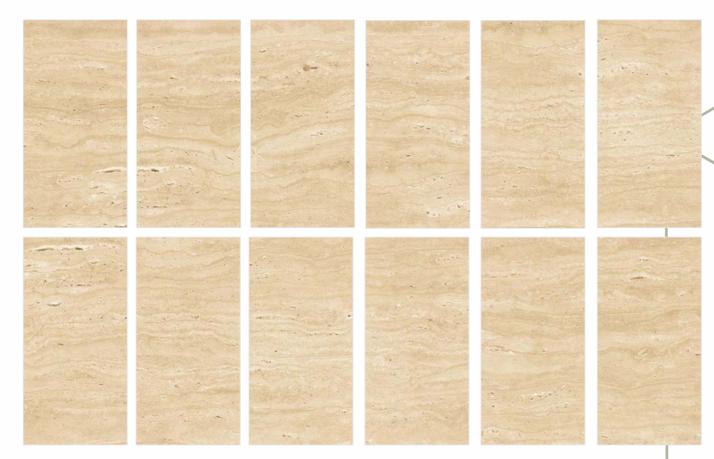

# 3 0 x 6 0 c m 6 0 x 6 0 c m

## POLISHED

-

Surfaces: **GLOSSY** 

30x60cm

60x60cm

6135

Surfaces: **GLOSSY** 

30x60cm