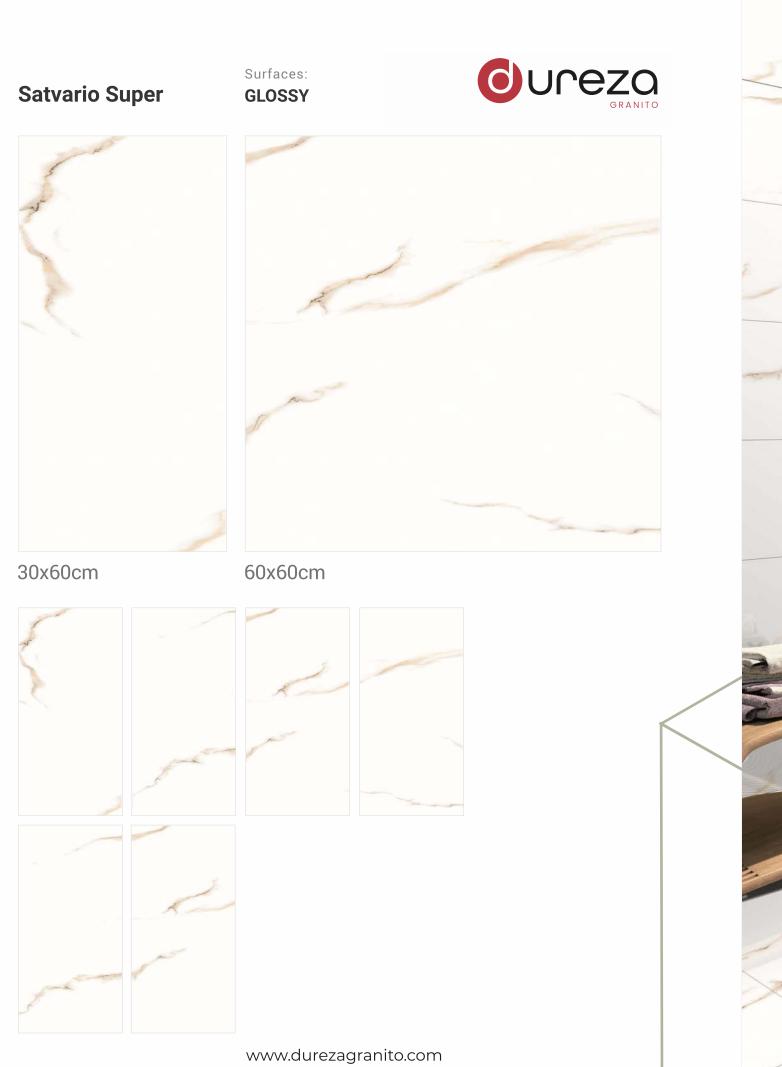

arfil Bianco GLOSSY

Surfaces:







30x60cm

60x60cm





#### **Roman Wave**

#### Surfaces: **GLOSSY**







30x60cm

60x60cm





### Romania Beige

Surfaces: **GLOSSY** 







30x60cm







#### Romania Crema

#### Surfaces: **GLOSSY**







30x60cm



www.durezagranito.com



**Rome Gris** 

Surfaces: **GLOSSY** 







30x60cm

60x60cm





#### Rossa Crema

Surfaces: **GLOSSY** 







30x60cm







# **Royal Mejistic**

Surfaces: **GLOSSY** 







30x60cm



www.durezagranito.com





#### Roza Gold

#### Surfaces: **GLOSSY**







30x60cm





### Sahara Green

Surfaces: **GLOSSY** 







30x60cm







## Sandy Beige

Surfaces: **GLOSSY** 







30x60cm

60x60cm







































# Satvario Royal

Surfaces: **GLOSSY** 







30x60cm

60x60cm









### Sea Wave Grey

Surfaces: **GLOSSY** 





30x60cm

60x60cm



www.durezagranito.com





#### Surfaces: **GLOSSY**







30x60cm



www.durezagranito.com



## Severe Onyx Beige

Surfaces: **GLOSSY** 







30x60cm

60x60cm





## Severe Onyx Light

Surfaces: **GLOSSY** 







30x60cm





# Surfaces: Surfaces: GLOSSY





30x60cm

60x60cm





# Sky Onyx

#### Surfaces: **GLOSSY**







30x60cm

60x60cm



www.durezagranito.com



# Sky Onyx Beige

Surfaces: **GLOSSY** 







30x60cm







## Smoke Emperador

Surfaces: **GLOSSY** 







30x60cm

60x60cm



www.durezagranito.com



#### Softek Bianco

Surfaces: **GLOSSY** 













### Spartan White

Surfaces: **GLOSSY** 













Spider Ash

Surfaces: **GLOSSY** 







30x60cm

60x60cm



















#### Stat