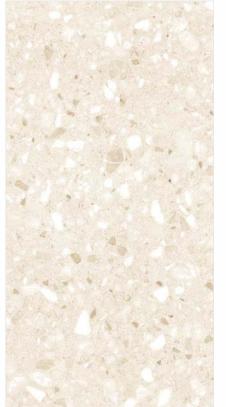

## POLISHED

-

Surfaces: **GLOSSY** 

30x60cm

60x60cm

6135

Surfaces: **GLOSSY** 

30x60cm