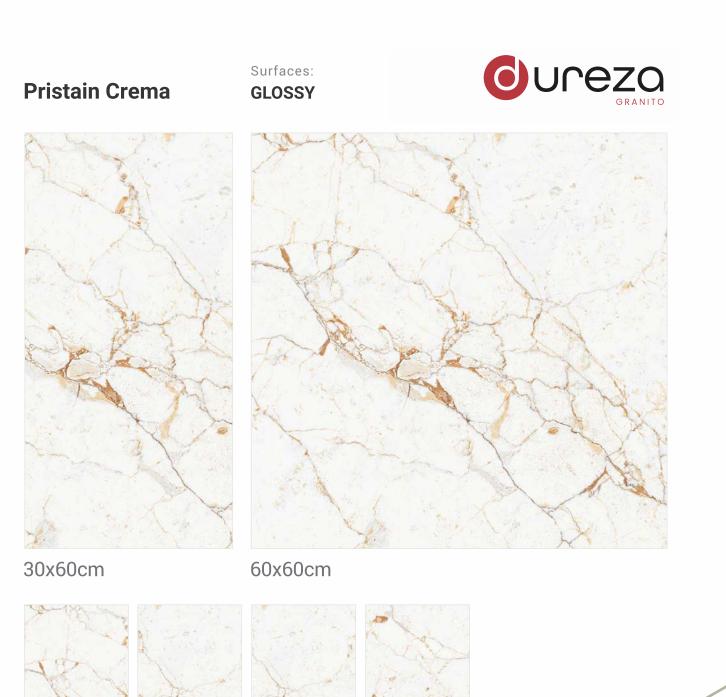

x

Surfaces: **GLOSSY** 







30x60cm





#### **Onice Perla**

Surfaces: **GLOSSY** 







30x60cm

60x60cm





## **Onyx Flare**

Surfaces: **GLOSSY** 







30x60cm

60x60cm





## Opera Crema

Surfaces: **GLOSSY** 







30x60cm





## Oregone Beige

#### Surfaces: **GLOSSY**







30x60cm





# Surfaces:Ornalo PearlGLOSSY







30x60cm





## Panama Beige

Surfaces: **GLOSSY** 







30x60cm



www.durezagranito.com



# Pearl Onyx

Surfaces: GLOSSY







30x60cm

60x60cm









#### Perlato Crema

Surfaces: **GLOSSY** 







30x60cm





#### Perlato White

Surfaces: **GLOSSY** 







30x60cm

60x60cm





# **Picato Light**

#### Surfaces: **GLOSSY**







30x60cm

60x60cm







# Praedo Onyx

#### Surfaces: **GLOSSY**







30x60cm



www.durezagranito.com













#### Prod Diana Yellow

Surfaces: **GLOSSY** 







30x60cm

60x60cm





## Quarry Bianco

Surfaces: **GLOSSY** 







30x60cm

60x60cm







30x60cm

60x60cm





### Quiro White

Surfaces: **GLOSSY** 







30x60cm







### **Real Carara**

Surfaces: **GLOSSY** 









60x60cm









# Regency Light Grey

Surfaces: **GLOSSY** 







30x60cm















#### **Rivera Brown**

Surfaces: **GLOSSY** 







30x60cm









#### Surfaces: Roman Botochino Dark GLOSSY







30x60cm

60x60cm





## Roman Botochino Light GLOSSY

Surfaces:







30x60cm





#### Roman Marfil Bianco GLOSSY

Surfaces:







30x60cm

60x60cm





#### **Roman Wave**

#### Surfaces: **GLOSSY**







30x60cm

60x60cm





### Romania Beige

Surfaces: **GLOSSY** 







30x60cm







###