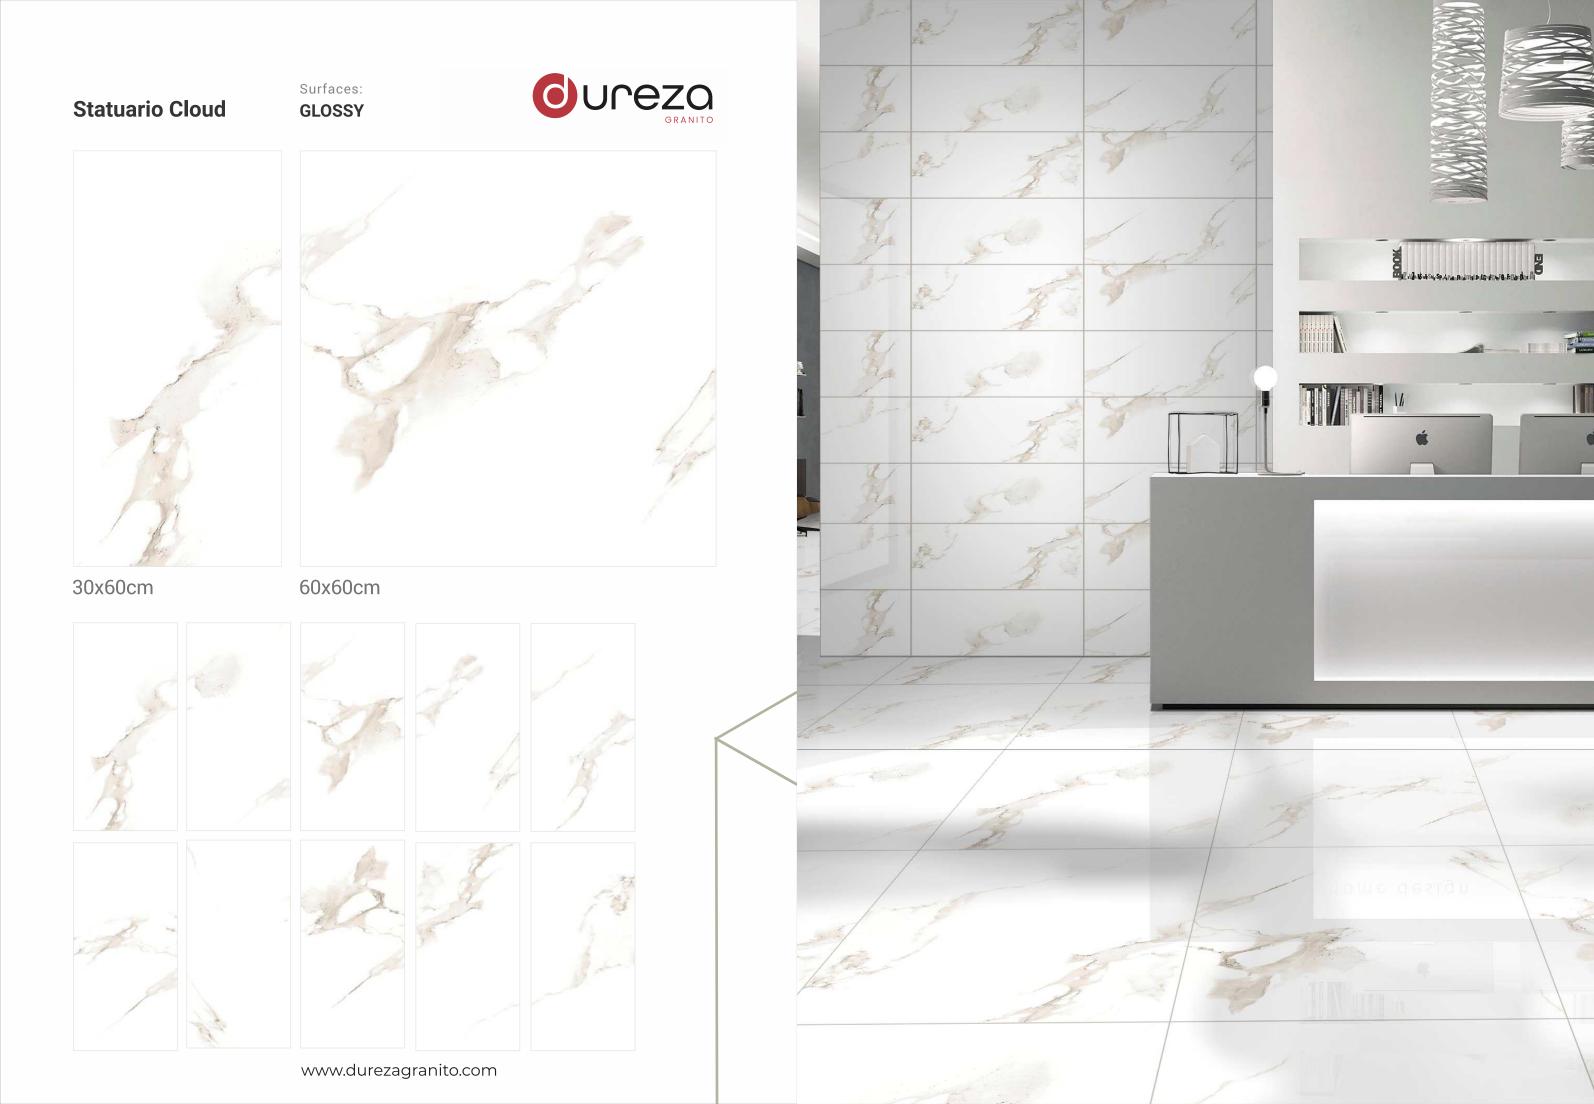

## POLISHED

-

Surfaces: **GLOSSY** 

30x60cm

60x60cm

6135

Surfaces: **GLOSSY** 

30x60cm