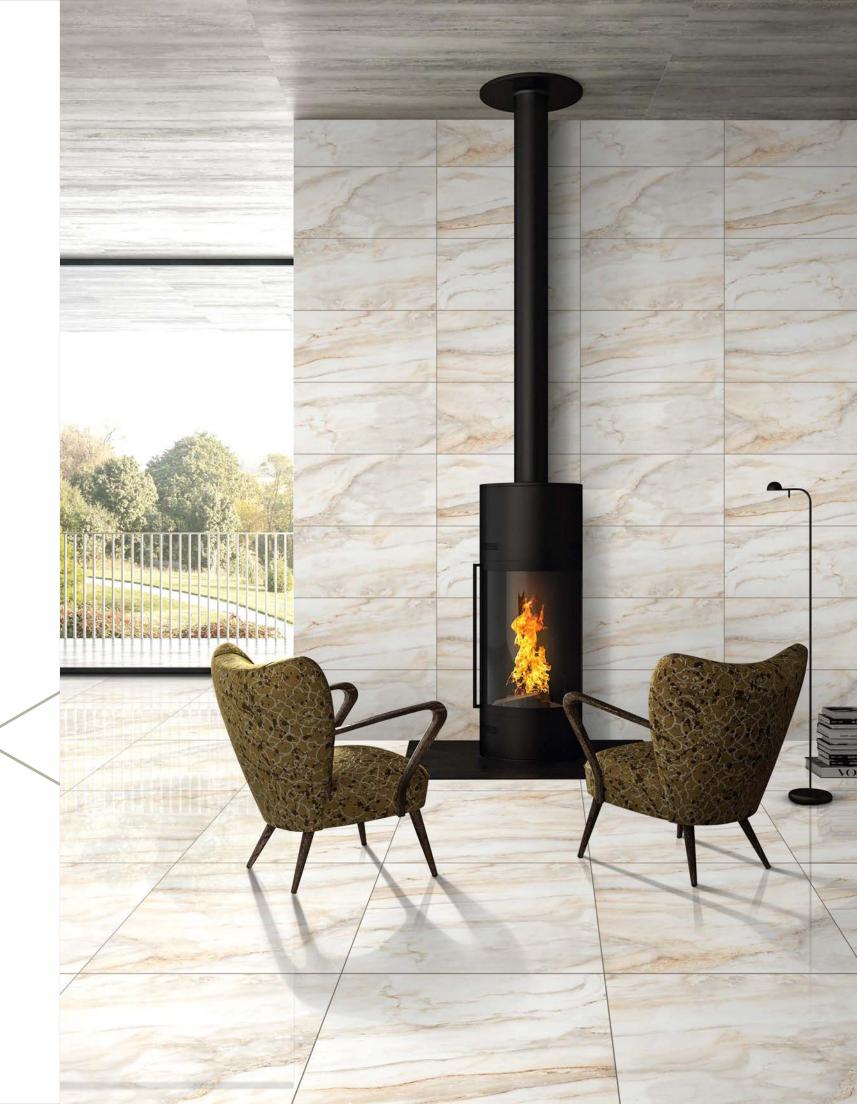

a premium collection of GVT/PGVT

30x60cm | 60x60cm

We at "DUREZA GRANITO" manufacture high quality / premium Vitrified Tiles.

The company carries the vision to provide world class GVT/PGVT tiles. It believes in producing superior quality GVT/PGVT tiles with sharp vision on market. it takes lot of skills to design and manufacture in such a competitive market, but the company has a track record of many successful years as a leading ceramic company.