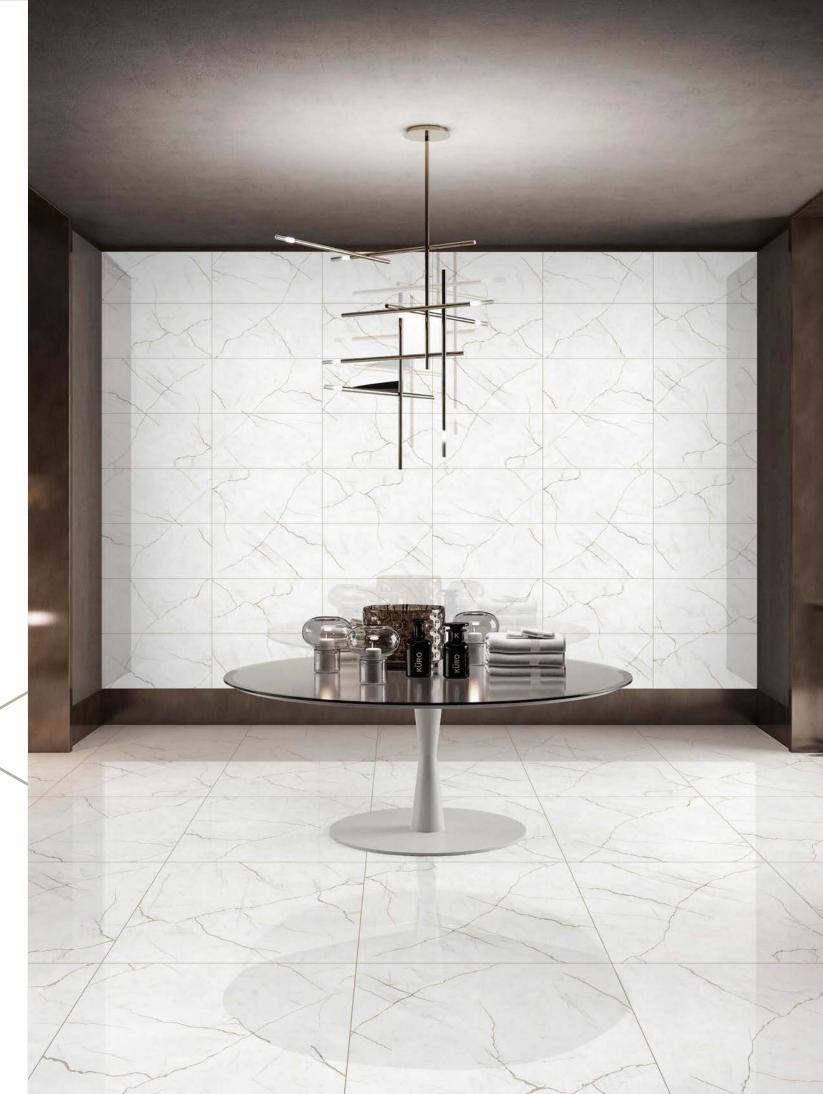

60cm





#### Mainstream Grey Pulido GLOSSY

Surfaces:







30x60cm

60x60cm





## Mainstream Sand Pulido GLOSSY

Surfaces:







30x60cm

60x60cm





# Mainstream Silver Pulido GLOSSY

Surfaces:







30x60cm







#### Mainstream White Pulido GLOSSY

Surfaces:







30x60cm

60x60cm





# Majestic Onyx

Surfaces: GLOSSY







30x60cm

60x60cm













#### Makarana White

#### Surfaces: **GLOSSY**







30x60cm

60x60cm





#### Marbella Bianco

#### Surfaces: **GLOSSY**







30x60cm

60x60cm





#### Marco Silver

Surfaces: **GLOSSY** 







30x60cm

60x60cm







#### Marfil Natural

Surfaces: **GLOSSY** 







30x60cm

60x60cm







Surfaces: **GLOSSY** 







30x60cm







# Marigold Beige

Surfaces: **GLOSSY** 







30x60cm



www.durezagranito.com







# <section-header><section-header>



30x60cm

60x60cm







#### Maroon Mint

Surfaces: **GLOSSY** 







30x60cm

60x60cm









#### Medtic Brown

Surfaces: **GLOSSY** 







30x60cm

60x60cm







#### Moon Mint

Surfaces: **GLOSSY** 







30x60cm

60x60cm









#### Surfaces: **GLOSSY**







30x60cm

60x60cm





#### Mozek Stone Crema

Surfaces: **GLOSSY** 







30x60cm

60x60cm





# Mozek Stone Grey

Surfaces: **GLOSSY** 







30x60cm

60x60cm





# Natural Beige

Surfaces: **GLOSSY** 







30x60cm

60x60cm



1



#### Natural Marble

Surfaces: **GLOSSY** 







30x60cm

60x60cm





## Natural Pearl

Surfaces: **GLOSSY** 







30x60cm









www.durezagranito.com



# Nebula Beige

Surfaces: **GLOSSY** 







30x60cm





# Neptune Silver

Surfaces: *