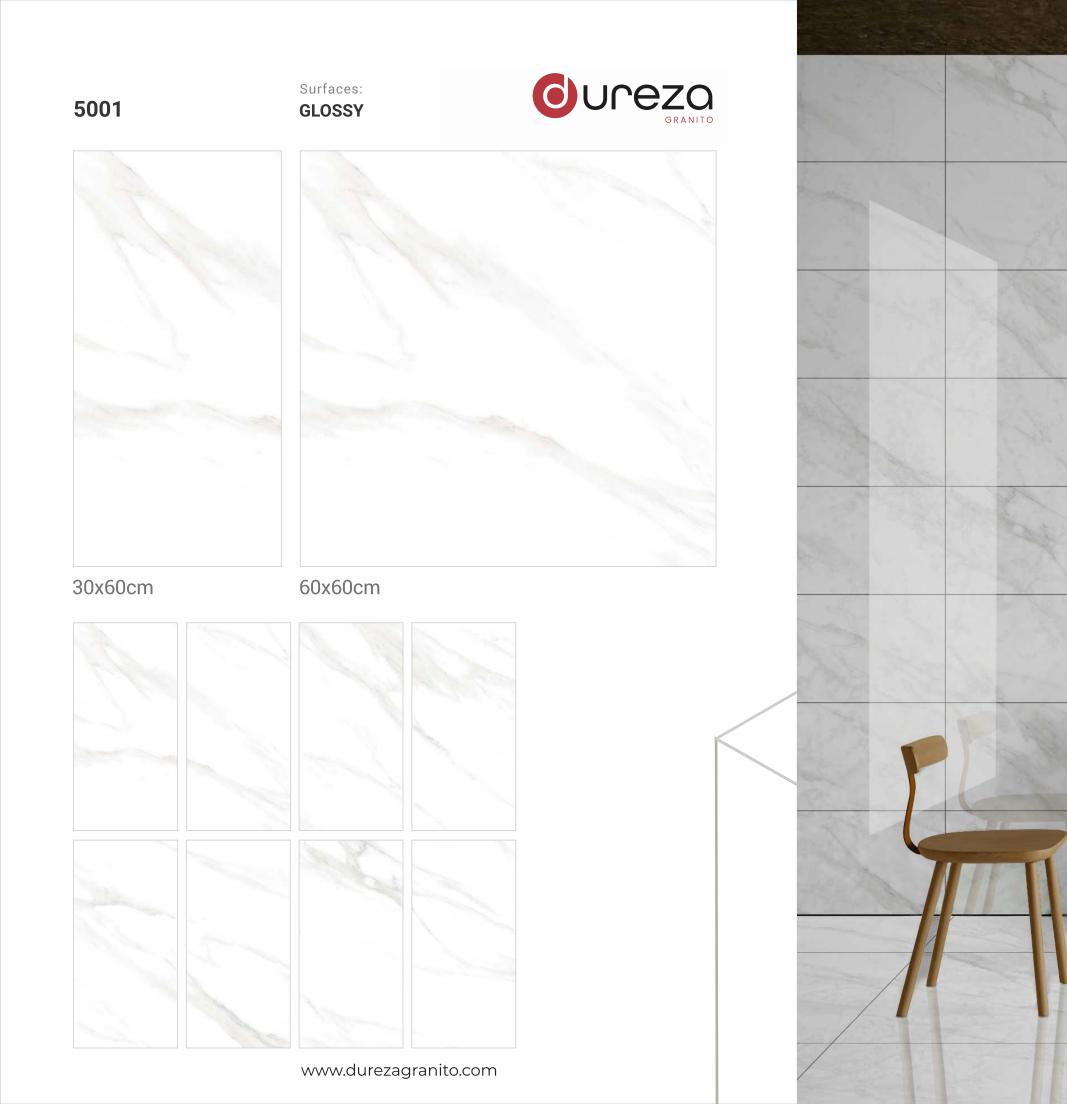

## POLISHED

-

Surfaces: **GLOSSY** 

30x60cm

60x60cm

6135

Surfaces: **GLOSSY** 

30x60cm