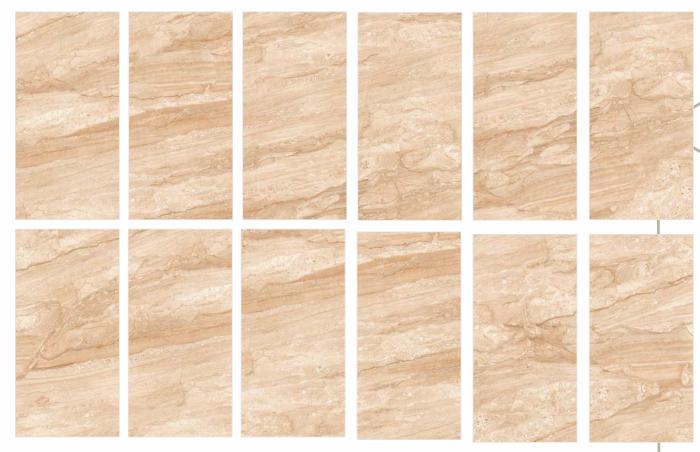

## POLISHED

-

Surfaces: **GLOSSY** 

30x60cm

60x60cm

6135

Surfaces: **GLOSSY** 

30x60cm