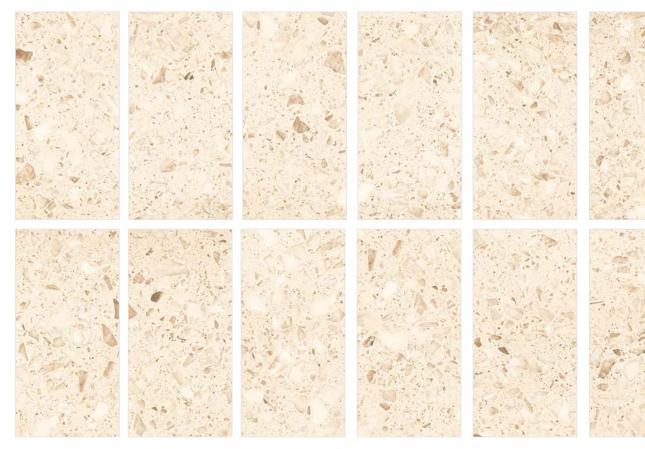

SSY







30x60cm

60x60cm













#### Makarana White

#### Surfaces: **GLOSSY**







30x60cm

60x60cm





#### Marbella Bianco

#### Surfaces: **GLOSSY**







30x60cm

60x60cm





#### Marco Silver

Surfaces: **GLOSSY** 







30x60cm

60x60cm







#### Marfil Natural

Surfaces: **GLOSSY** 







30x60cm

60x60cm







Surfaces: **GLOSSY** 







30x60cm







# Marigold Beige

Surfaces: **GLOSSY** 







30x60cm



www.durezagranito.com







# <section-header><section-header>



30x60cm

60x60cm







#### Maroon Mint

Surfaces: **GLOSSY** 







30x60cm

60x60cm









#### Medtic Brown

Surfaces: **GLOSSY** 







30x60cm

60x60cm







#### Moon Mint

Surfaces: **GLOSSY** 







30x60cm

60x60cm









#### Surfaces: **GLOSSY**







30x60cm

60x60cm





#### Mozek Stone Crema

Surfaces: **GLOSSY** 







30x60cm

60x60cm





# Mozek Stone Grey

Surfaces: **GLOSSY** 







30x60cm

60x60cm





# Natural Beige

Surfaces: **GLOSSY** 







30x60cm

60x60cm



1



#### Natural Marble

Surfaces: **GLOSSY** 







30x60cm

60x60cm





## Natural Pearl

Surfaces: **GLOSSY** 







30x60cm









www.durezagranito.com



# Nebula Beige

Surfaces: **GLOSSY** 







30x60cm





# Neptune Silver

Surfaces: **GLOSSY** 







30x60cm

60x60cm







**Nexus Snow** 

Surfaces: **GLOSSY** 







30x60cm









## Norway Beige

#### Surfaces: **GLOSSY**







30x60cm







Olivia Light

Surfaces: **GLOSSY** 







30x60cm

60x60cm





## Olvanto Onyx

Surfaces: **GLOSSY** 







30x60cm





#### **Onice Perla**

Surfaces: **GLO