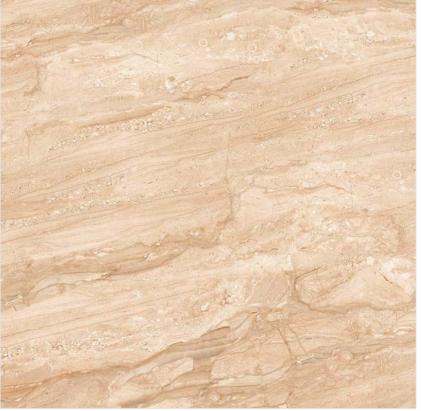

## POLISHED

-

Surfaces: **GLOSSY** 

30x60cm

60x60cm

6135

Surfaces: **GLOSSY** 

30x60cm