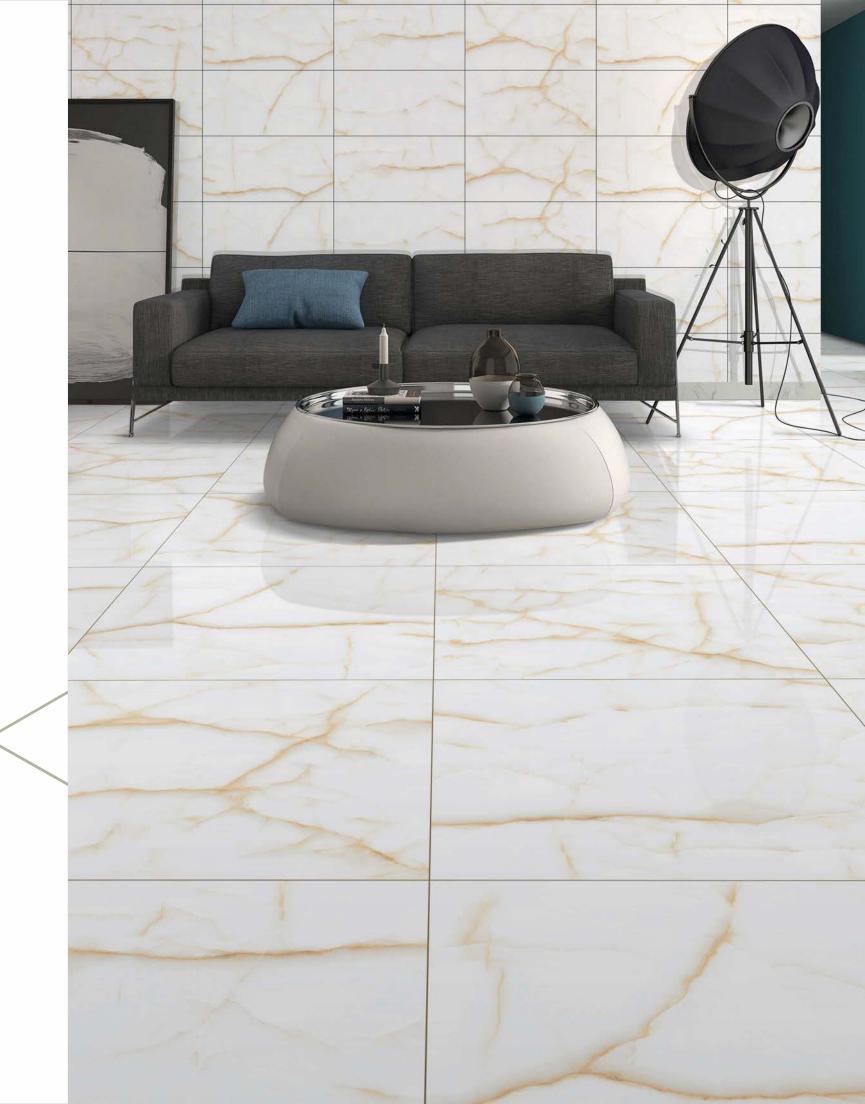

a premium collection of GVT/PGVT

30x60cm | 60x60cm

We at "DUREZA GRANITO" manufacture high quality / premium Vitrified Tiles.

The company carries the vision to provide world class GVT/PGVT tiles. It believes in producing superior quality GVT/PGVT tiles with sharp vision on market. it takes lot of skills to design and manufacture in such a competitive market, but the company has a track record of many successful years as a leading ceramic company.

# 3 0 x 6 0 c m 6 0 x 6 0 c m