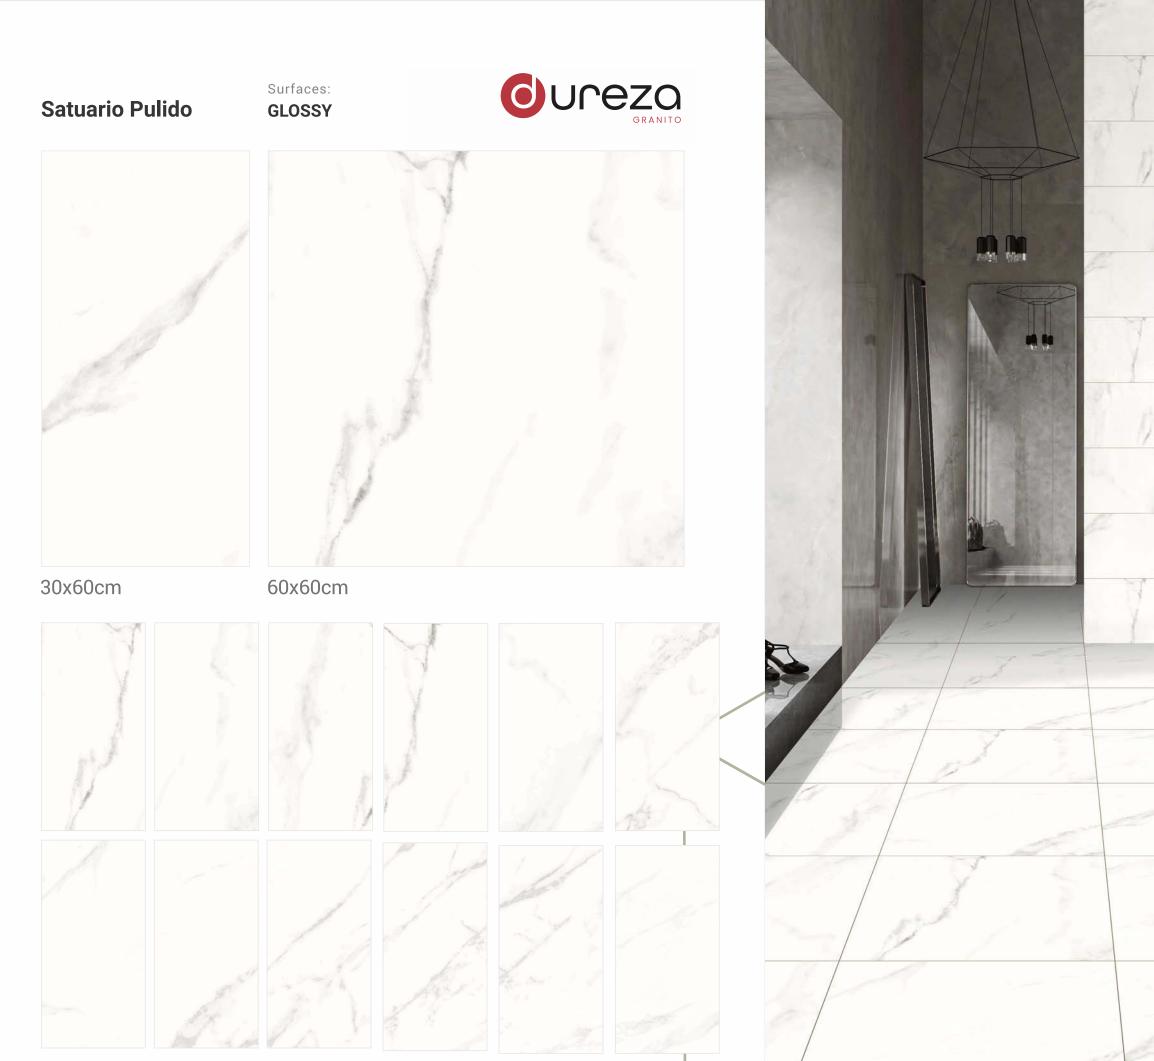

## POLISHED

-

Surfaces: **GLOSSY** 

30x60cm

60x60cm

6135

Surfaces: **GLOSSY** 

30x60cm