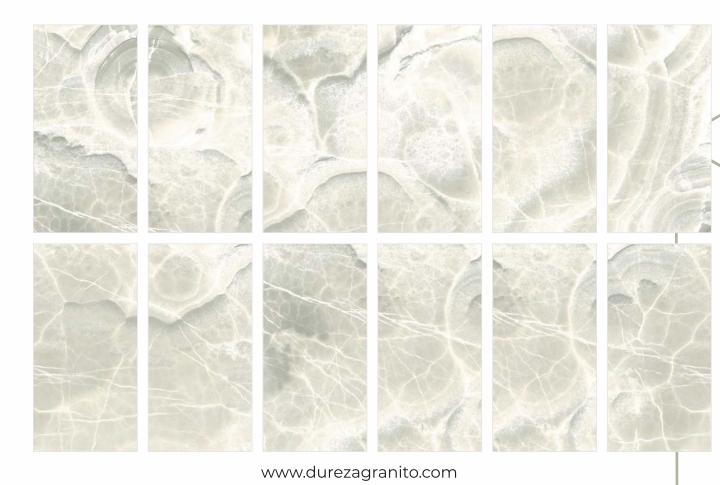

**GLOSSY** 







30x60cm

60x60cm





# Italian Onyx

Surfaces: **GLOSSY** 







30x60cm

60x60cm







#### Surfaces: **GLOSSY**







30x60cm

60x60cm





## Jeny Beige

Surfaces: **GLOSSY** 







30x60cm

60x60cm





## Jodan Brown

Surfaces: **GLOSSY** 







30x60cm

60x60cm













Kansas

#### Surfaces: **GLOSSY**





30x60cm



www.durezagranito.com











# Light Emperador

Surfaces: **GLOSSY** 







30x60cm

60x60cm





# Light Onyx

Surfaces: **GLOSSY** 







30x60cm



www.durezagranito.com



# Lime Stone Beige

Surfaces: **GLOSSY** 







30x60cm









## Lugano Brown

Surfaces: **GLOSSY** 







30x60cm

60x60cm





## Lugano Creame

Surfaces: **GLOSSY** 







30x60cm

60x60cm





Lugano Ice

Surfaces: **GLOSSY** 







30x60cm

60x60cm



dent.











## Maher Beige

Surfaces: **GLOSSY** 







30x60cm

60x60cm





## Mainstream Greige Pulido GLOSSY

Surfaces:







30x60cm





#### Mainstream Grey Pulido GLOSSY

Surfaces:







30x60cm

60x60cm





## Mainstream Sand Pulido GLOSSY

Surfaces:







30x60cm

60x60cm





# Mainstream Silver Pulido GLOSSY

Surfaces:







30x60cm







#### Mainstream White Pulido GLOSSY

Surfaces:







30x60cm

60x60cm





# Majestic Onyx

Surfaces: GLOSSY







30x60cm

60x60cm













#### Makarana White

#### Surfaces: **GLOSSY**







30x60cm

60x60cm





#### Marbella Bianco

#### Surfaces: **GLOSSY**







30x60cm

60x60cm





#### Marco Silver

Surfaces: **GLOSSY** 







30x60cm

60x60cm







#### Marfil Natural

Surfaces: **GLOSSY** 







30x60cm

60