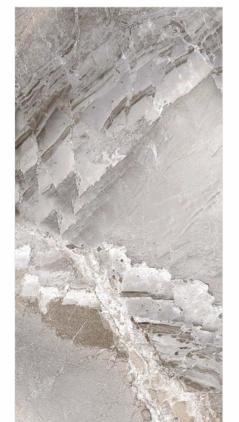

### Sea Wave Grey

Surfaces: **GLOSSY** 

30x60cm

60x60cm

www.durezagranito.com