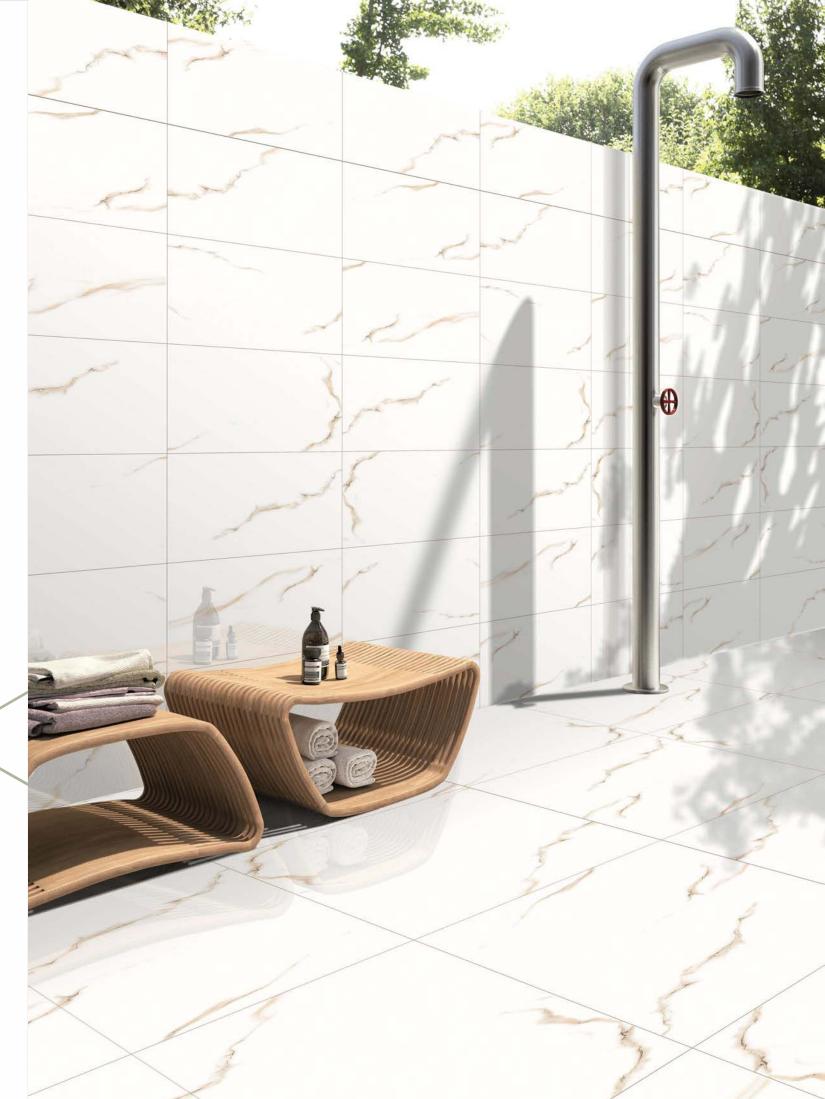

fil Bianco GLOSSY

Surfaces:







30x60cm

60x60cm





#### **Roman Wave**

#### Surfaces: **GLOSSY**







30x60cm

60x60cm





### Romania Beige

Surfaces: **GLOSSY** 







30x60cm







#### Romania Crema

#### Surfaces: **GLOSSY**







30x60cm



www.durezagranito.com



**Rome Gris** 

Surfaces: **GLOSSY** 







30x60cm

60x60cm





#### Rossa Crema

Surfaces: **GLOSSY** 







30x60cm







# **Royal Mejistic**

Surfaces: **GLOSSY** 







30x60cm



www.durezagranito.com





#### Roza Gold

#### Surfaces: **GLOSSY**







30x60cm





### Sahara Green

Surfaces: **GLOSSY** 







30x60cm







## Sandy Beige

Surfaces: **GLOSSY** 







30x60cm

60x60cm







































# Satvario Royal

Surfaces: **GLOSSY** 







30x60cm

60x60cm









### Sea Wave Grey

Surfaces: **GLOSSY** 





30x60cm

60x60cm



www.durezagranito.com





#### Surfaces: **GLOSSY**







30x60cm



www.durezagranito.com



## Severe Onyx Beige

Surfaces: **GLOSSY** 







30x60cm

60x60cm





## Severe Onyx Light

Surfaces: **GLOSSY** 







30x60cm





# Surfaces: Surfaces: GLOSSY





30x60cm

60x60cm





# Sky Onyx

#### Surfaces: **GLOSSY**







30x60cm

60x60cm



www.durezagranito.com



# Sky Onyx Beige

Surfaces: **GLOSSY** 







30x60cm







## Smoke Emperador

Surfaces: **GLOSSY** 







30x60cm

60x60cm



www.durezagranito.com



#### Softek Bianco

Surfaces: **GLOSSY** 













### Spartan White

Surfaces: **GLOSSY** 













Spider Ash

Surfaces: **GLOSSY** 







30x60cm

60x60cm



















#### Statua