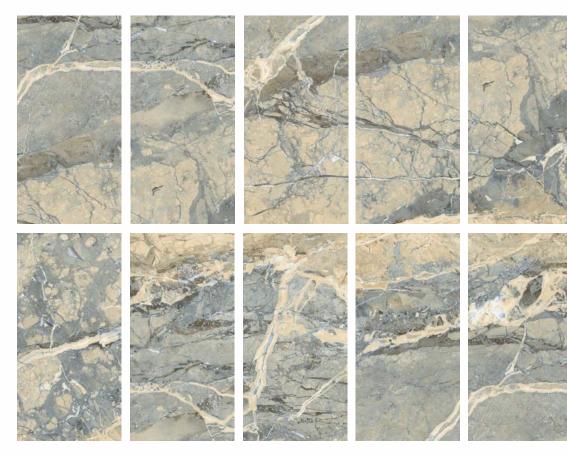

ron Grey** 

Surfaces: **GLOSSY** 







30x60cm

60x60cm





#### **Astron Natural**

Surfaces: GLOSSY







30x60cm

60x60cm













Barosa

Surfaces: **GLOSSY** 







30x60cm







### **Bicato Onyx**

Surfaces: **GLOSSY** 







30x60cm

60x60cm





#### Bottochino

#### Surfaces: **GLOSSY**







30x60cm

60x60cm



-----



#### **Bottochino Choco**

Surfaces: **GLOSSY** 







30x60cm

60x60cm



100



#### Bravia Verde

Surfaces: **GLOSSY** 





30x60cm

60x60cm





#### Breccia Avorio

Surfaces: **GLOSSY** 







30x60cm



www.durezagranito.com



#### **Breccia Stone**

Surfaces: **GLOSSY** 







30x60cm

60x60cm





#### Breccia Tusk

Surfaces: GLOSSY







30x60cm

60x60cm









#### **Brecia Blue**

#### Surfaces: **GLOSSY**







30x60cm

60x60cm





#### **Brecia Brown**

#### Surfaces: **GLOSSY**







30x60cm



www.durezagranito.com



#### Brecia creame

Surfaces: **GLOSSY** 







30x60cm

60x60cm





#### **Bresscia White**

Surfaces: **GLOSSY** 







30x60cm

60x60cm

















#### Carara Brown

Surfaces: **GLOSSY** 







30x60cm

60x60cm







#### Carmella Silver

Surfaces: **GLOSSY** 







30x60cm

60x60cm









### Casata Beige

Surfaces: **GLOSSY** 







30x60cm

60x60cm



www.durezagranito.com





# millional

#### Cicilia Marble

#### Surfaces: **GLOSSY**







30x60cm

60x60cm







#### **Carmella Silver**

Surfaces: **GLOSSY** 







30x60cm

60x60cm





#### **Classic Travero Brown**

Surfaces: **GLOSSY** 







30x60cm

60x60cm











#### **Cloud Gold**

Surfaces: **GLOSSY**