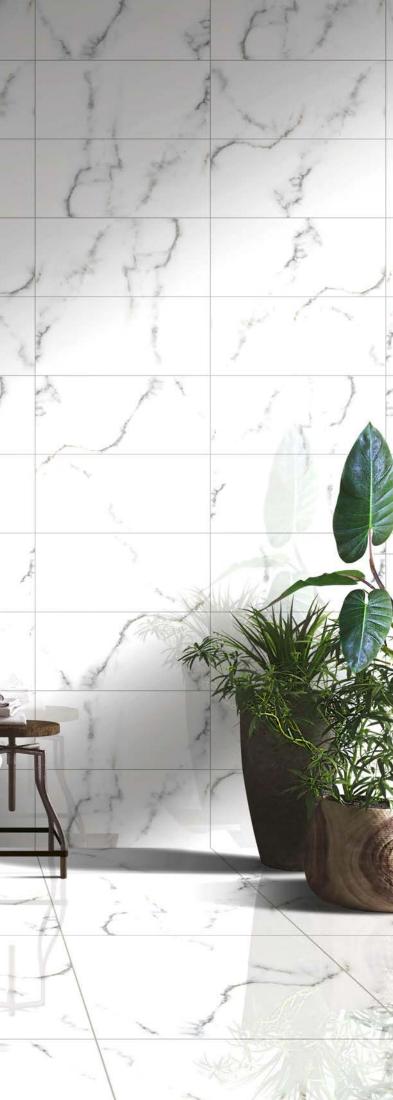

## POLISHED

-

Surfaces: **GLOSSY** 

30x60cm

60x60cm

6135

Surfaces: **GLOSSY** 

30x60cm