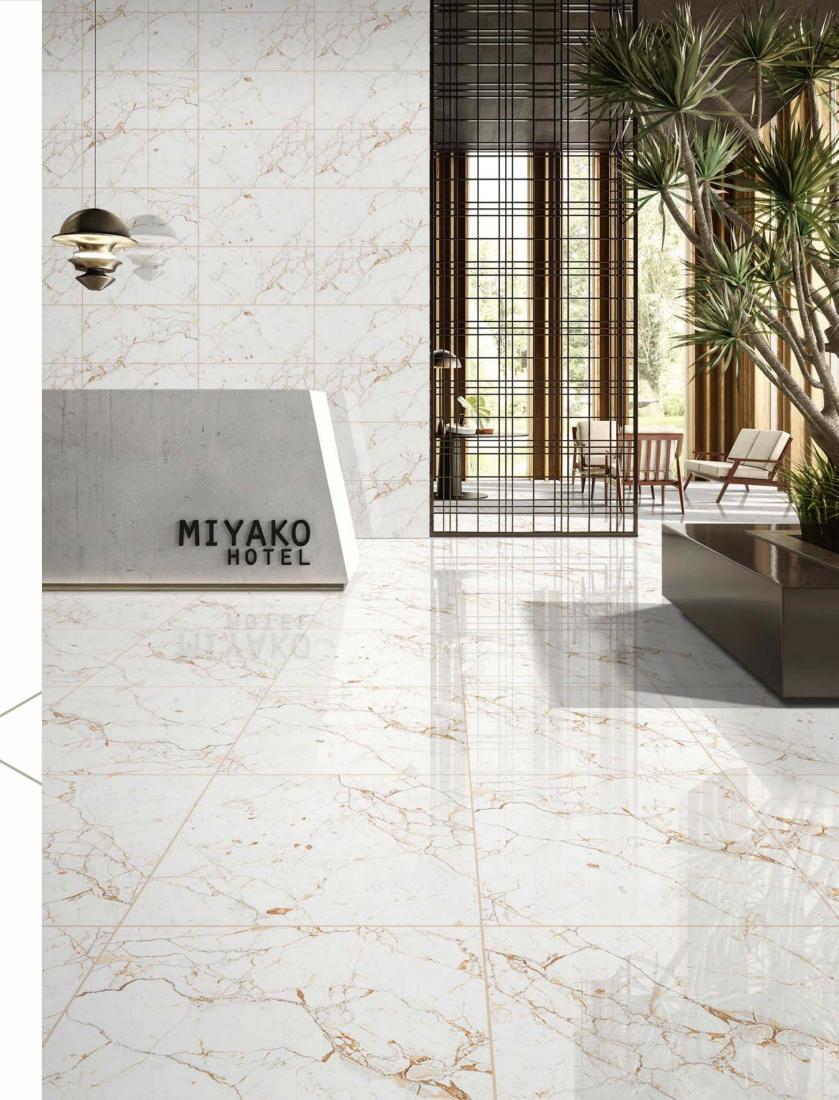

ces: **GLOSSY** 







30x60cm





#### **Onice Perla**

Surfaces: **GLOSSY** 







30x60cm

60x60cm





## **Onyx Flare**

Surfaces: **GLOSSY** 







30x60cm

60x60cm





## Opera Crema

Surfaces: **GLOSSY** 







30x60cm





## Oregone Beige

#### Surfaces: **GLOSSY**







30x60cm





# Surfaces:Ornalo PearlGLOSSY







30x60cm





## Panama Beige

Surfaces: **GLOSSY** 







30x60cm



www.durezagranito.com



# Pearl Onyx

Surfaces: GLOSSY







30x60cm

60x60cm









#### Perlato Crema

Surfaces: **GLOSSY** 







30x60cm





#### Perlato White

Surfaces: **GLOSSY** 







30x60cm

60x60cm





# **Picato Light**

#### Surfaces: **GLOSSY**







30x60cm

60x60cm







# Praedo Onyx

#### Surfaces: **GLOSSY**







30x60cm



www.durezagranito.com













#### Prod Diana Yellow

Surfaces: **GLOSSY** 







30x60cm

60x60cm





## Quarry Bianco

Surfaces: **GLOSSY** 







30x60cm

60x60cm







30x60cm

60x60cm





### Quiro White

Surfaces: **GLOSSY** 







30x60cm







### **Real Carara**

Surfaces: **GLOSSY** 









60x60cm









# Regency Light Grey

Surfaces: **GLOSSY** 







30x60cm















#### **Rivera Brown**

Surfaces: **GLOSSY** 







30x60cm









#### Surfaces: Roman Botochino Dark GLOSSY







30x60cm

60x60cm





## Roman Botochino Light GLOSSY

Surfaces:







30x60cm





#### Roman Marfil Bianco GLOSSY

Surfaces:







30x60cm

60x60cm





#### **Roman Wave**

#### Surfaces: **GLOSSY**







30x60cm

60x60cm





### Romania Beige

Surfaces: **GLOSSY** 







30x60cm







#### Romani