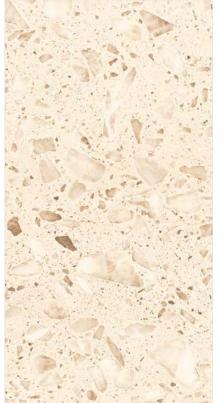

## POLISHED

-

Surfaces: **GLOSSY** 

30x60cm

60x60cm

6135

Surfaces: **GLOSSY** 

30x60cm