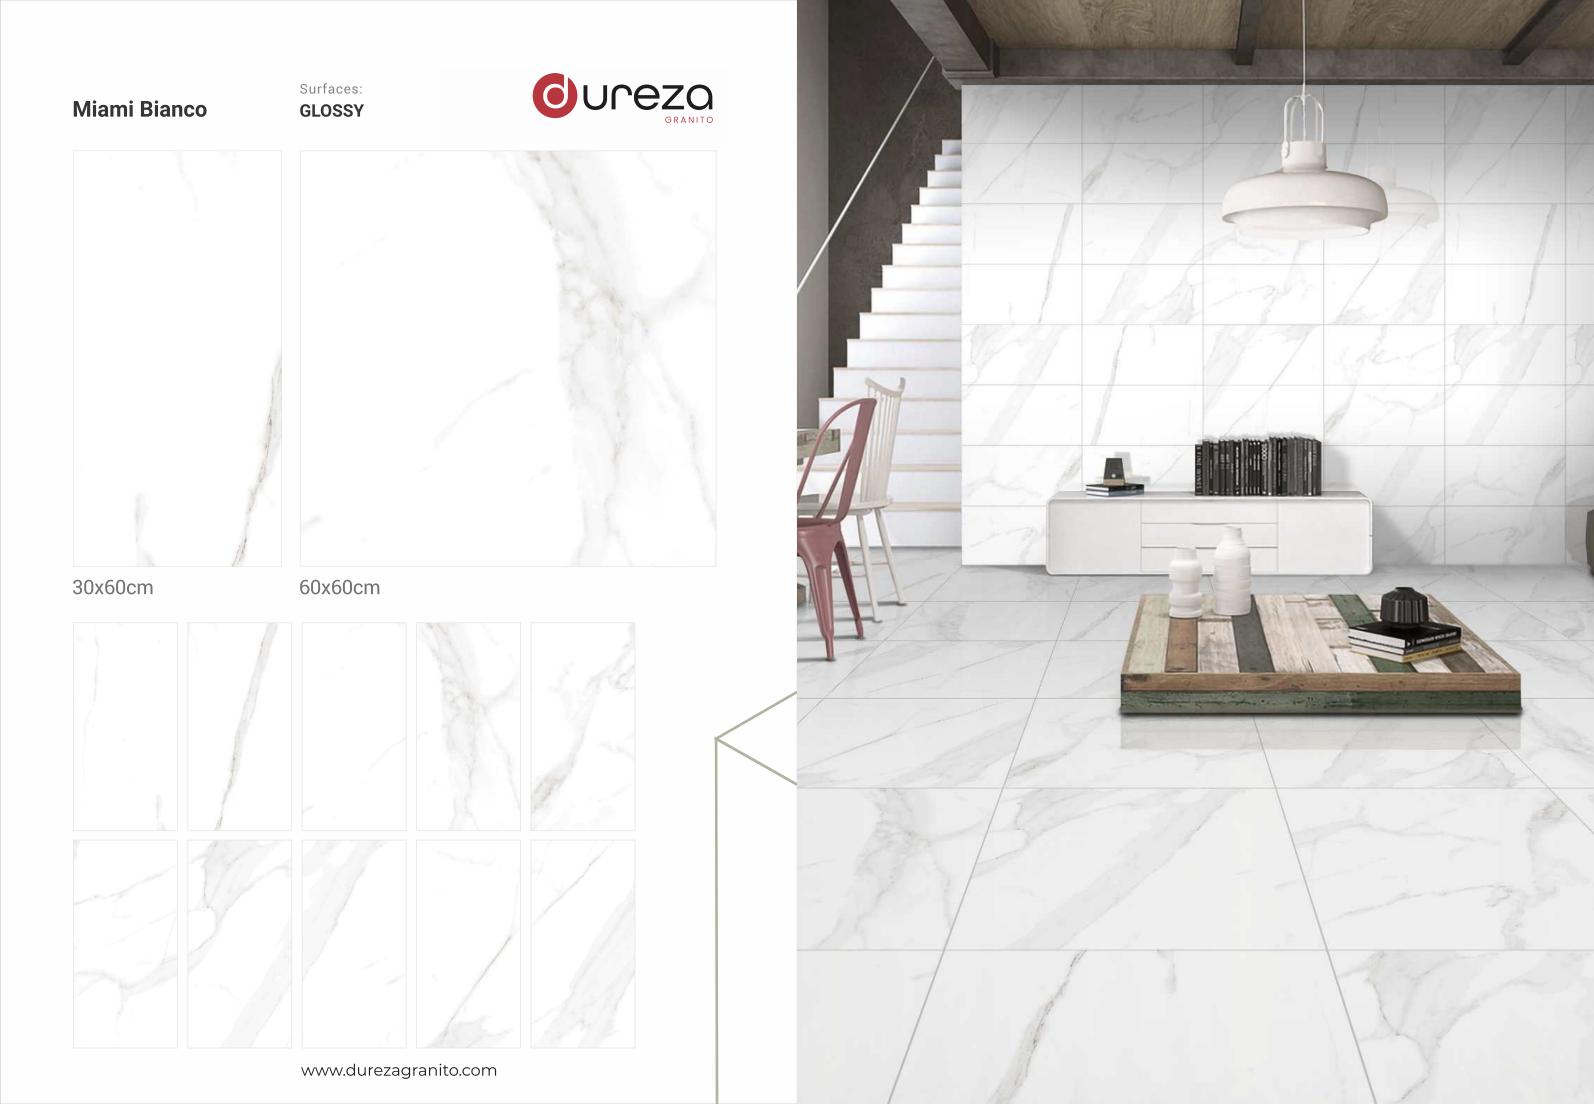

30x60cm







#### Mainstream White Pulido GLOSSY

Surfaces:







30x60cm

60x60cm





# Majestic Onyx

Surfaces: GLOSSY







30x60cm

60x60cm













#### Makarana White

#### Surfaces: **GLOSSY**







30x60cm

60x60cm





#### Marbella Bianco

#### Surfaces: **GLOSSY**







30x60cm

60x60cm





#### Marco Silver

Surfaces: **GLOSSY** 







30x60cm

60x60cm







#### Marfil Natural

Surfaces: **GLOSSY** 







30x60cm

60x60cm







Surfaces: **GLOSSY** 







30x60cm







# Marigold Beige

Surfaces: **GLOSSY** 







30x60cm



www.durezagranito.com







# <section-header><section-header>



30x60cm

60x60cm







#### Maroon Mint

Surfaces: **GLOSSY** 







30x60cm

60x60cm









#### Medtic Brown

Surfaces: **GLOSSY** 







30x60cm

60x60cm







#### Moon Mint

Surfaces: **GLOSSY** 







30x60cm

60x60cm









#### Surfaces: **GLOSSY**







30x60cm

60x60cm





#### Mozek Stone Crema

Surfaces: **GLOSSY** 







30x60cm

60x60cm





# Mozek Stone Grey

Surfaces: **GLOSSY** 







30x60cm

60x60cm





# Natural Beige

Surfaces: **GLOSSY** 







30x60cm

60x60cm



1



#### Natural Marble

Surfaces: **GLOSSY** 







30x60cm

60x60cm





## Natural Pearl

Surfaces: **GLOSSY** 







30x60cm









www.durezagranito.com



# Nebula Beige

Surfaces: **GLOSSY** 







30x60cm





# Neptune Silver

Surfaces: **GLOSSY** 







30x60cm

60x60cm







**Nexus Snow** 

Surfaces: **GLOSSY** 







30x60cm









## Norway Beige

#### Surfaces: **GLOSSY**







30x60cm







Olivia Light

Surfaces: **GLOSSY**