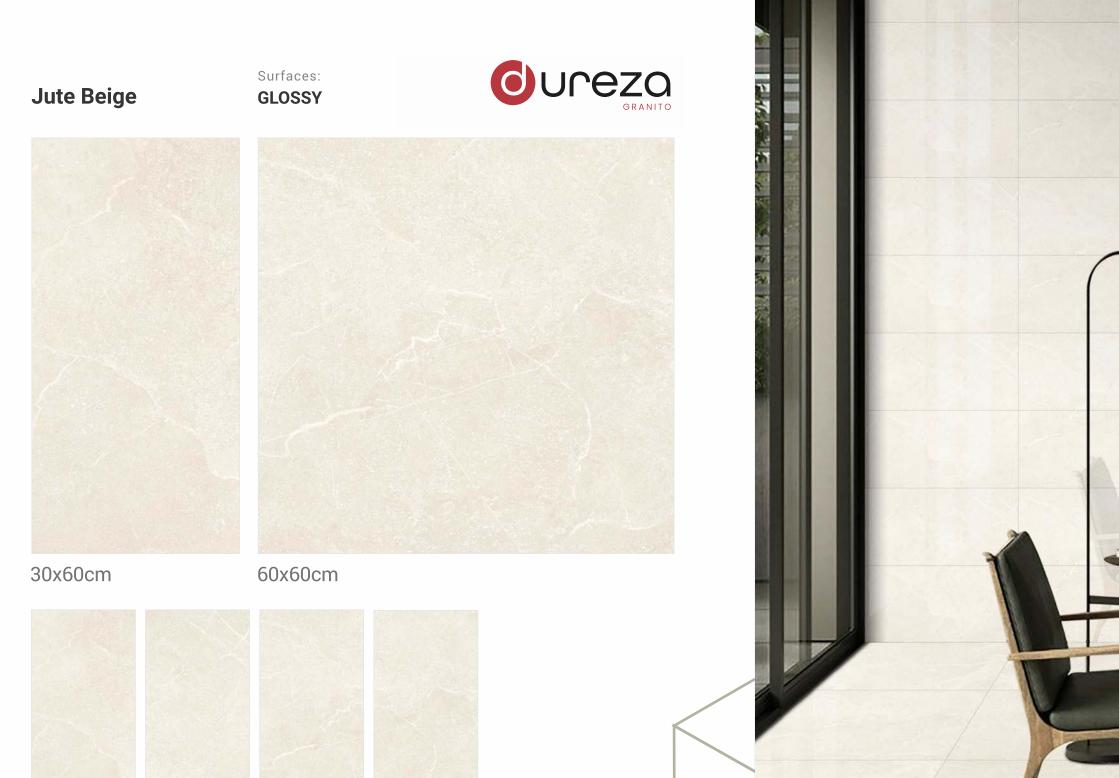

# Hazel Onyx

Surfaces: **GLOSSY** 













## Himalaya Beige

Surfaces: **GLOSSY** 







30x60cm

60x60cm





## Himalaya Brown

Surfaces: **GLOSSY** 







30x60cm

60x60cm





# Himalaya Dark Grey

Surfaces: **GLOSSY** 







30x60cm

60x60cm





# Himalaya Light Grey

Surfaces: **GLOSSY** 







30x60cm

60x60cm



r É



## Hm Purl Marfil

### Surfaces: **GLOSSY**







30x60cm





### Hm Vatica Satvario

Surfaces: **GLOSSY** 





30x60cm





# Honey Onyx

Surfaces: **GLOSSY** 







30x60cm

60x60cm





# Italian Onyx

Surfaces: **GLOSSY** 







30x60cm

60x60cm







#### Surfaces: **GLOSSY**







30x60cm

60x60cm





## Jeny Beige

Surfaces: **GLOSSY** 







30x60cm

60x60cm





## Jodan Brown

Surfaces: **GLOSSY** 







30x60cm

60x60cm













Kansas

#### Surfaces: **GLOSSY**





30x60cm



www.durezagranito.com











# Light Emperador

Surfaces: **GLOSSY** 







30x60cm

60x60cm





# Light Onyx

Surfaces: **GLOSSY** 







30x60cm



www.durezagranito.com



# Lime Stone Beige

Surfaces: **GLOSSY** 







30x60cm









## Lugano Brown

Surfaces: **GLOSSY** 







30x60cm

60x60cm





## Lugano Creame

Surfaces: **GLOSSY** 







30x60cm

60x60cm





Lugano Ice

Surfaces: **GLOSSY** 







30x60cm

60x60cm



dent.











## Maher Beige

Surfaces: **GLOSSY** 







30x60cm

60x60cm





## Mainstream Greige Pulido GLOSSY

Surfaces:







30x60cm





#### Mainstream Grey Pulido GLOSSY

Surfaces:







30x60cm

60x60cm





## Mainstream Sand Pulido GLOSSY

Surfaces:







30x60cm

60x60cm