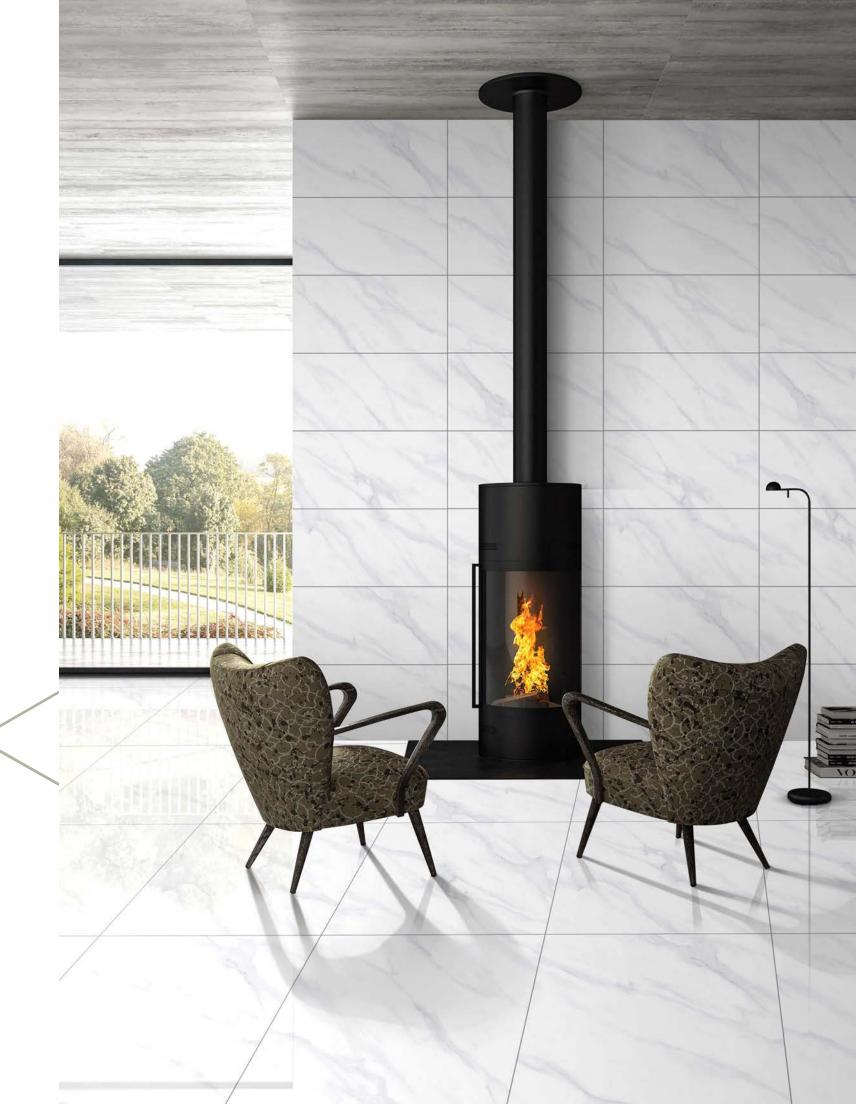

a premium collection of GVT/PGVT

30x60cm | 60x60cm

We at "DUREZA GRANITO" manufacture high quality / premium Vitrified Tiles.

The company carries the vision to provide world class GVT/PGVT tiles. It believes in producing superior quality GVT/PGVT tiles with sharp vision on market. it takes lot of skills to design and manufacture in such a competitive market, but the company has a track record of many successful years as a leading ceramic company.

# 3 0 x 6 0 c m 6 0 x 6 0 c m