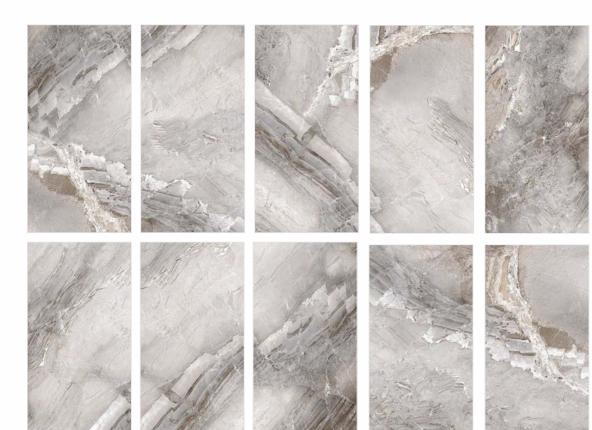

### Sea Wave Grey

Surfaces: **GLOSSY** 

30x60cm

60x60cm

www.durezagranito.com