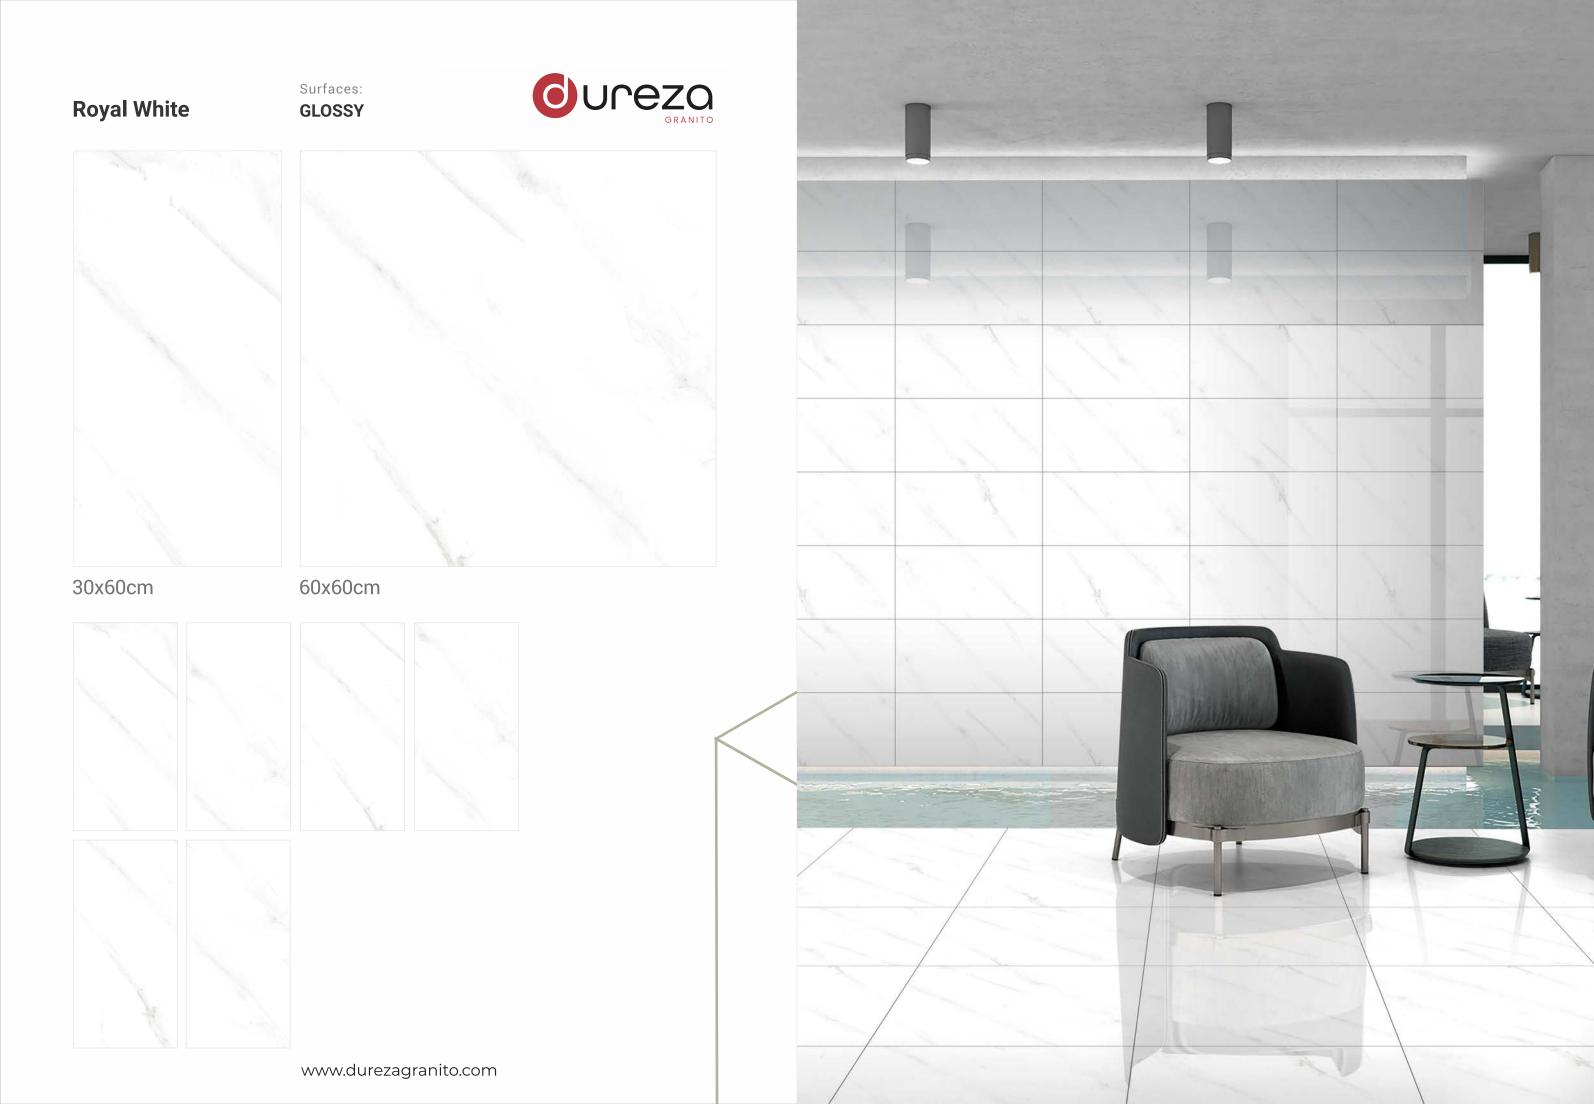

# Regency Light Grey

Surfaces: **GLOSSY** 







30x60cm















#### **Rivera Brown**

Surfaces: **GLOSSY** 







30x60cm









#### Surfaces: Roman Botochino Dark GLOSSY







30x60cm

60x60cm





## Roman Botochino Light GLOSSY

Surfaces:







30x60cm





#### Roman Marfil Bianco GLOSSY

Surfaces:







30x60cm

60x60cm





#### **Roman Wave**

#### Surfaces: **GLOSSY**







30x60cm

60x60cm





### Romania Beige

Surfaces: **GLOSSY** 







30x60cm







#### Romania Crema

#### Surfaces: **GLOSSY**







30x60cm



www.durezagranito.com



**Rome Gris** 

Surfaces: **GLOSSY** 







30x60cm

60x60cm





#### Rossa Crema

Surfaces: **GLOSSY** 







30x60cm







# **Royal Mejistic**

Surfaces: **GLOSSY** 







30x60cm



www.durezagranito.com





#### Roza Gold

#### Surfaces: **GLOSSY**







30x60cm





### Sahara Green

Surfaces: **GLOSSY** 







30x60cm







## Sandy Beige

Surfaces: **GLOSSY** 







30x60cm

60x60cm







































# Satvario Royal

Surfaces: **GLOSSY** 







30x60cm

60x60cm









### Sea Wave Grey

Surfaces: **GLOSSY** 





30x60cm

60x60cm



www.durezagranito.com





#### Surfaces: **GLOSSY**







30x60cm



www.durezagranito.com



## Severe Onyx Beige

Surfaces: **GLOSSY** 







30x60cm

60x60cm





## Severe Onyx Light

Surfaces: **GLOSSY** 







30x60cm





# Surfaces: Surfaces: GLOSSY





30x60cm

60x60cm





# Sky Onyx

#### Surfaces: **GLOSSY**







30x60cm

60x60cm



www.durezagranito.com



# Sky Onyx Beige

Surfaces: **GLOSSY** 







30x60cm