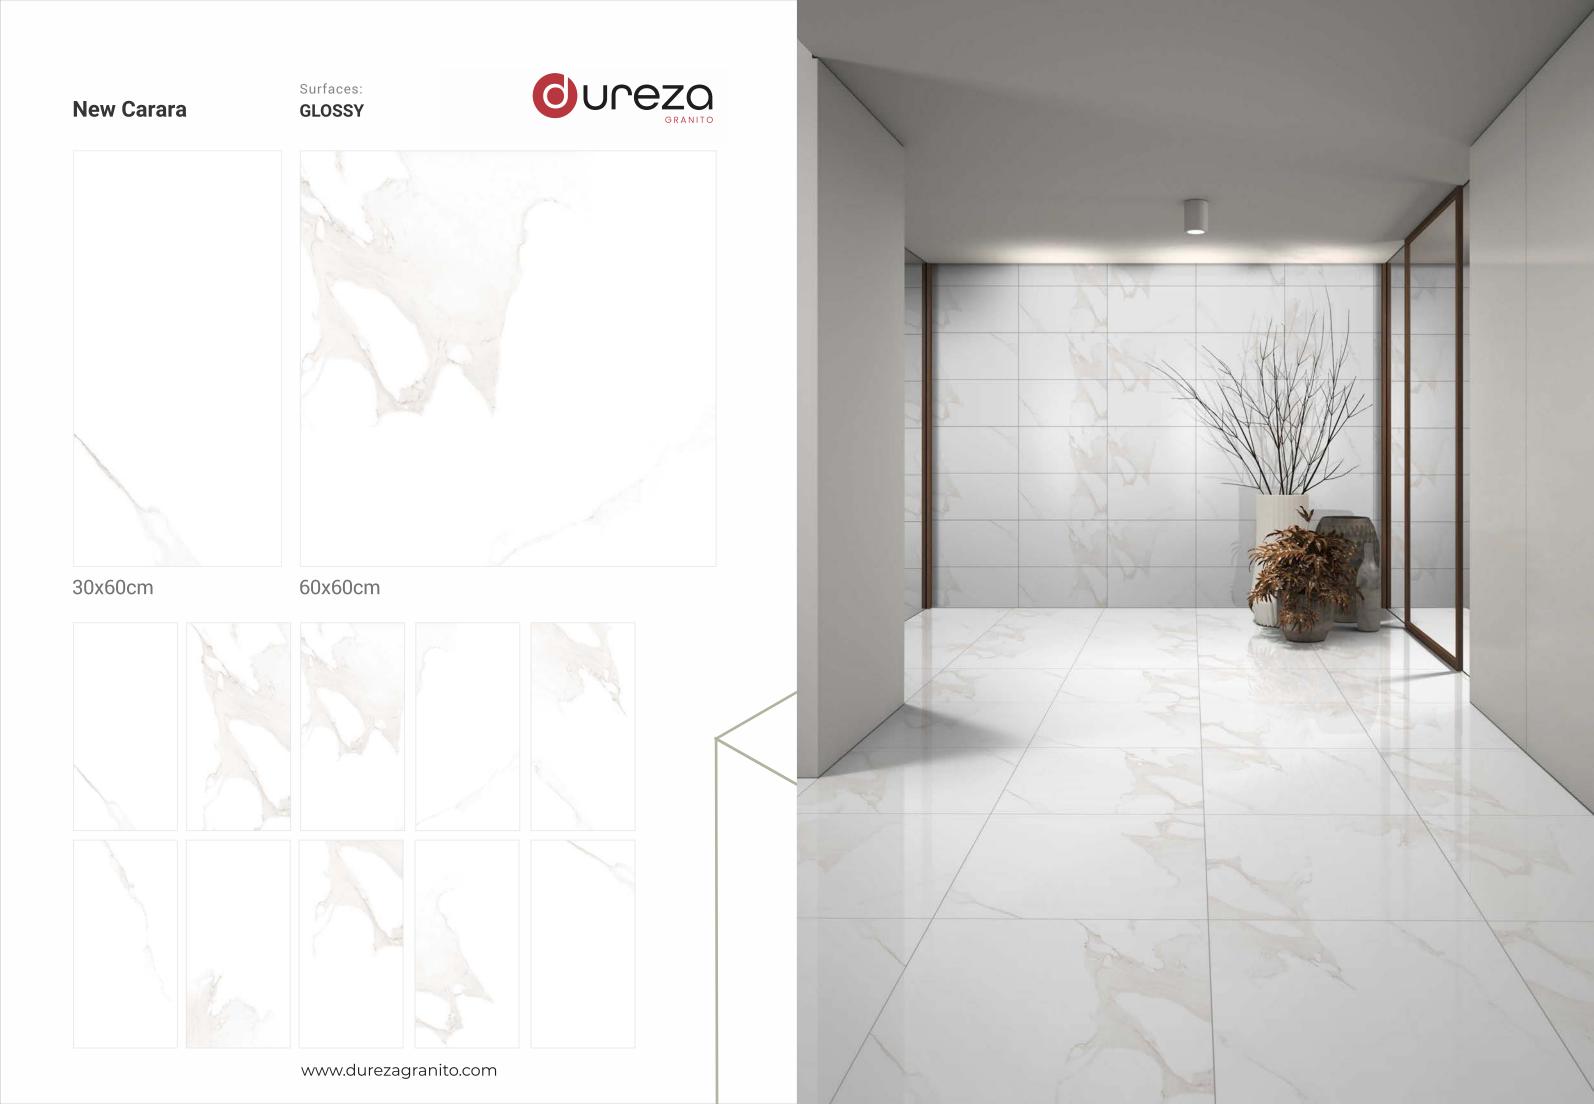

30x60cm

60x60cm







#### Maroon Mint

Surfaces: **GLOSSY** 







30x60cm

60x60cm









#### Medtic Brown

Surfaces: **GLOSSY** 







30x60cm

60x60cm







#### Moon Mint

Surfaces: **GLOSSY** 







30x60cm

60x60cm









#### Surfaces: **GLOSSY**







30x60cm

60x60cm





#### Mozek Stone Crema

Surfaces: **GLOSSY** 







30x60cm

60x60cm





# Mozek Stone Grey

Surfaces: **GLOSSY** 







30x60cm

60x60cm





# Natural Beige

Surfaces: **GLOSSY** 







30x60cm

60x60cm



1



#### Natural Marble

Surfaces: **GLOSSY** 







30x60cm

60x60cm





## Natural Pearl

Surfaces: **GLOSSY** 







30x60cm









www.durezagranito.com



# Nebula Beige

Surfaces: **GLOSSY** 







30x60cm





# Neptune Silver

Surfaces: **GLOSSY** 







30x60cm

60x60cm







**Nexus Snow** 

Surfaces: **GLOSSY** 







30x60cm









## Norway Beige

#### Surfaces: **GLOSSY**







30x60cm







Olivia Light

Surfaces: **GLOSSY** 







30x60cm

60x60cm





## Olvanto Onyx

Surfaces: **GLOSSY** 







30x60cm





#### **Onice Perla**

Surfaces: **GLOSSY** 







30x60cm

60x60cm





## **Onyx Flare**

Surfaces: **GLOSSY** 







30x60cm

60x60cm





## Opera Crema

Surfaces: **GLOSSY** 







30x60cm





## Oregone Beige

#### Surfaces: **GLOSSY**







30x60cm





# Surfaces:Ornalo PearlGLOSSY







30x60cm





## Panama Beige

Surfaces: **GLOSSY** 







30x60cm



www.durezagranito.com



# Pearl Onyx

Surfaces: GLOSSY







30x60cm

60x60cm









#### Perlato Crema

Surfaces: **GLOSSY** 







30x60cm





#### Perlato White

Sur