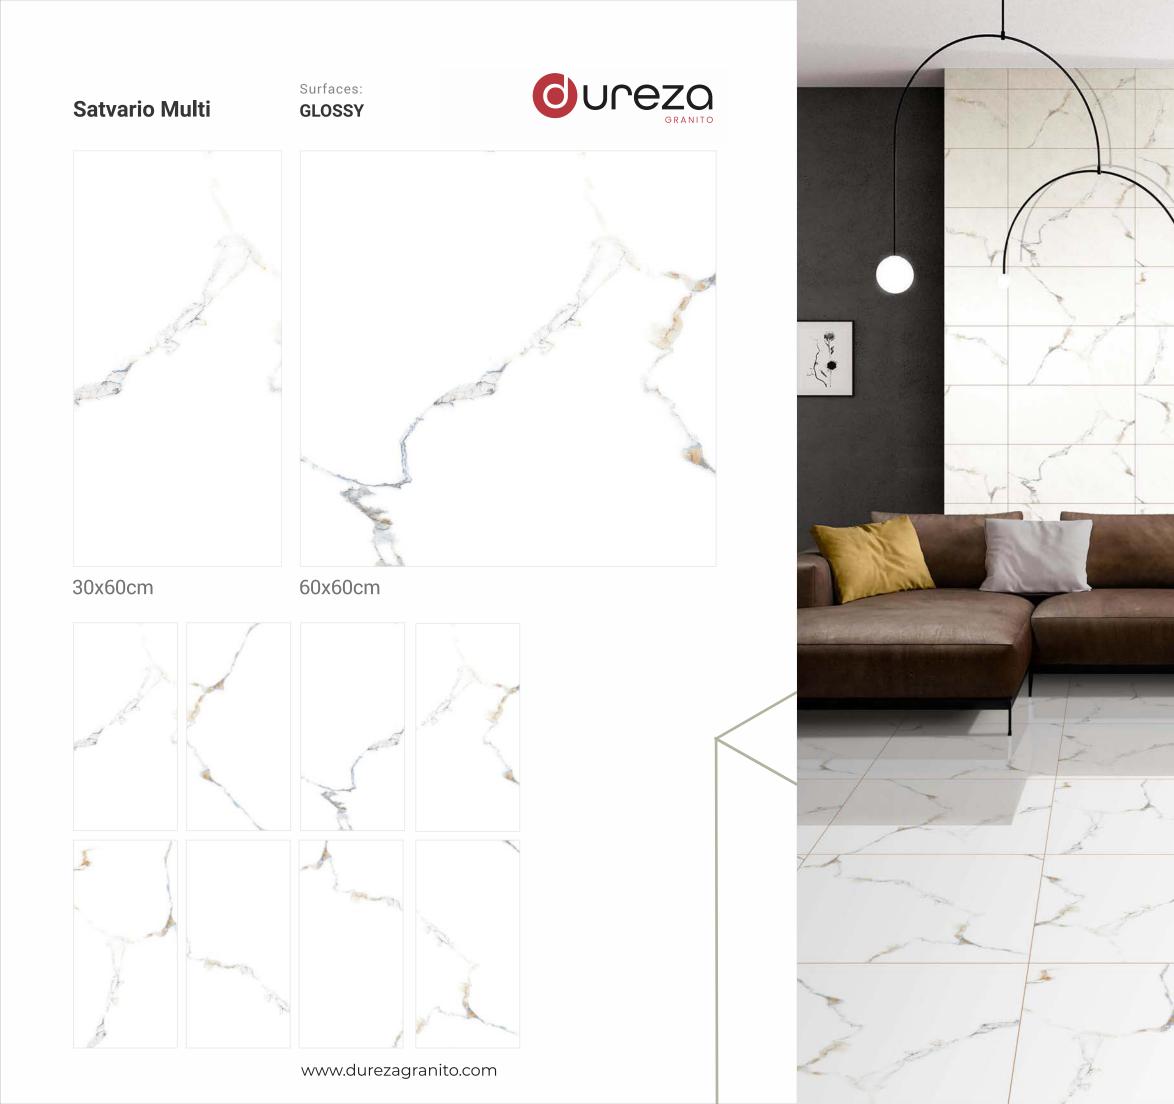

Roman Botochino Light GLOSSY

Surfaces:







30x60cm





#### Roman Marfil Bianco GLOSSY

Surfaces:







30x60cm

60x60cm





#### **Roman Wave**

#### Surfaces: **GLOSSY**







30x60cm

60x60cm





### Romania Beige

Surfaces: **GLOSSY** 







30x60cm







#### Romania Crema

#### Surfaces: **GLOSSY**







30x60cm



www.durezagranito.com



**Rome Gris** 

Surfaces: **GLOSSY** 







30x60cm

60x60cm





#### Rossa Crema

Surfaces: **GLOSSY** 







30x60cm







# **Royal Mejistic**

Surfaces: **GLOSSY** 







30x60cm



www.durezagranito.com





#### Roza Gold

#### Surfaces: **GLOSSY**







30x60cm





### Sahara Green

Surfaces: **GLOSSY** 







30x60cm







## Sandy Beige

Surfaces: **GLOSSY** 







30x60cm

60x60cm







































# Satvario Royal

Surfaces: **GLOSSY** 







30x60cm

60x60cm









### Sea Wave Grey

Surfaces: **GLOSSY** 





30x60cm

60x60cm



www.durezagranito.com





#### Surfaces: **GLOSSY**







30x60cm



www.durezagranito.com



## Severe Onyx Beige

Surfaces: **GLOSSY** 







30x60cm

60x60cm





## Severe Onyx Light

Surfaces: **GLOSSY** 







30x60cm





# Surfaces: Surfaces: GLOSSY





30x60cm

60x60cm





# Sky Onyx

#### Surfaces: **GLOSSY**







30x60cm

60x60cm



www.durezagranito.com



# Sky Onyx Beige

Surfaces: **GLOSSY** 







30x60cm







## Smoke Emperador

Surfaces: **GLOSSY** 







30x60cm

60x60cm



www.durezagranito.com



#### Softek Bianco

Surfaces: **GLOSSY** 













### Spartan White

Surfaces: **GLOSSY** 













Spider Ash

S