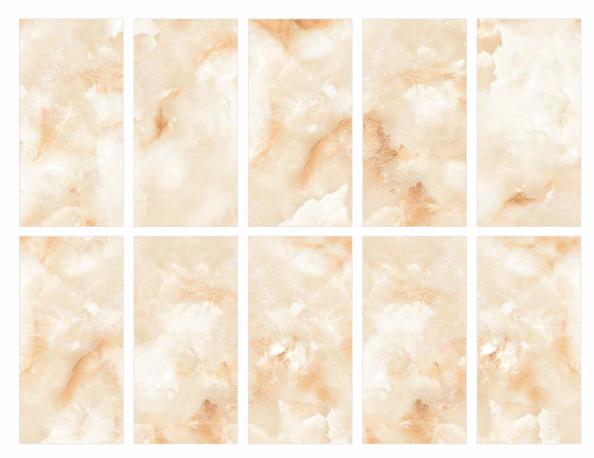

## POLISHED

-

Surfaces: **GLOSSY** 

30x60cm

60x60cm

6135

Surfaces: **GLOSSY** 

30x60cm