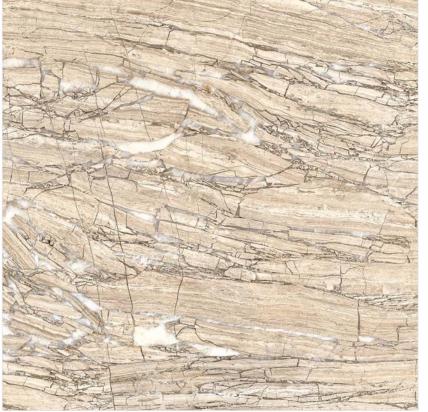

1



#### Natural Marble

Surfaces: **GLOSSY** 







30x60cm

60x60cm





## Natural Pearl

Surfaces: **GLOSSY** 







30x60cm









www.durezagranito.com



# Nebula Beige

Surfaces: **GLOSSY** 







30x60cm





# Neptune Silver

Surfaces: **GLOSSY** 







30x60cm

60x60cm







**Nexus Snow** 

Surfaces: **GLOSSY** 







30x60cm









## Norway Beige

#### Surfaces: **GLOSSY**







30x60cm







Olivia Light

Surfaces: **GLOSSY** 







30x60cm

60x60cm





## Olvanto Onyx

Surfaces: **GLOSSY** 







30x60cm





#### **Onice Perla**

Surfaces: **GLOSSY** 







30x60cm

60x60cm





## **Onyx Flare**

Surfaces: **GLOSSY** 







30x60cm

60x60cm





## Opera Crema

Surfaces: **GLOSSY** 







30x60cm





## Oregone Beige

#### Surfaces: **GLOSSY**







30x60cm





# Surfaces:Ornalo PearlGLOSSY







30x60cm





## Panama Beige

Surfaces: **GLOSSY** 







30x60cm



www.durezagranito.com



# Pearl Onyx

Surfaces: GLOSSY







30x60cm

60x60cm









#### Perlato Crema

Surfaces: **GLOSSY** 







30x60cm





#### Perlato White

Surfaces: **GLOSSY** 







30x60cm

60x60cm





# **Picato Light**

#### Surfaces: **GLOSSY**







30x60cm

60x60cm







# Praedo Onyx

#### Surfaces: **GLOSSY**







30x60cm



www.durezagranito.com













#### Prod Diana Yellow

Surfaces: **GLOSSY** 







30x60cm

60x60cm





## Quarry Bianco

Surfaces: **GLOSSY** 







30x60cm

60x60cm







30x60cm

60x60cm





### Quiro White

Surfaces: **GLOSSY** 







30x60cm







### **Real Carara**

Surfaces: **GLOSSY** 









60x6