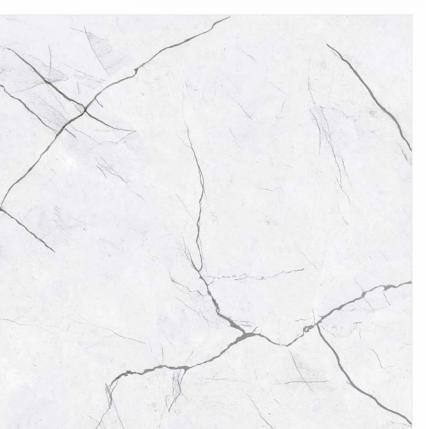

## POLISHED

-

Surfaces: **GLOSSY** 

30x60cm

60x60cm

6135

Surfaces: **GLOSSY** 

30x60cm