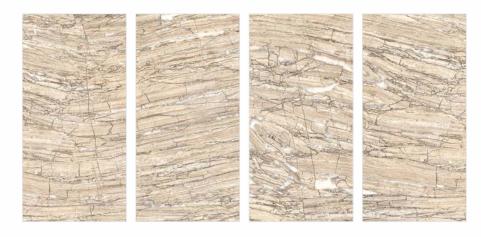

# Natural Marble

Surfaces: **GLOSSY** 







30x60cm

60x60cm





## Natural Pearl

Surfaces: **GLOSSY** 







30x60cm









www.durezagranito.com



# Nebula Beige

Surfaces: **GLOSSY** 







30x60cm





# Neptune Silver

Surfaces: **GLOSSY** 







30x60cm

60x60cm







**Nexus Snow** 

Surfaces: **GLOSSY** 







30x60cm









## Norway Beige

#### Surfaces: **GLOSSY**







30x60cm







Olivia Light

Surfaces: **GLOSSY** 







30x60cm

60x60cm





## Olvanto Onyx

Surfaces: **GLOSSY** 







30x60cm





#### **Onice Perla**

Surfaces: **GLOSSY** 







30x60cm

60x60cm





## **Onyx Flare**

Surfaces: **GLOSSY** 







30x60cm

60x60cm





## Opera Crema

Surfaces: **GLOSSY** 







30x60cm





## Oregone Beige

#### Surfaces: **GLOSSY**







30x60cm





# Surfaces:Ornalo PearlGLOSSY







30x60cm





## Panama Beige

Surfaces: **GLOSSY** 







30x60cm



www.durezagranito.com



# Pearl Onyx

Surfaces: GLOSSY







30x60cm

60x60cm









#### Perlato Crema

Surfaces: **GLOSSY** 







30x60cm





#### Perlato White

Surfaces: **GLOSSY** 







30x60cm

60x60cm





# **Picato Light**

#### Surfaces: **GLOSSY**







30x60cm

60x60cm







# Praedo Onyx

#### Surfaces: **GLOSSY**







30x60cm



www.durezagranito.com













#### Prod Diana Yellow

Surfaces: **GLOSSY** 







30x60cm

60x60cm





## Quarry Bianco

Surfaces: **GLOSSY** 







30x60cm

60x60cm







30x60cm

60x60cm





### Quiro White

Surfaces: **GLOSSY** 







30x60cm







### **Real Carara**

Surfaces: **GLOSSY** 









60x60cm