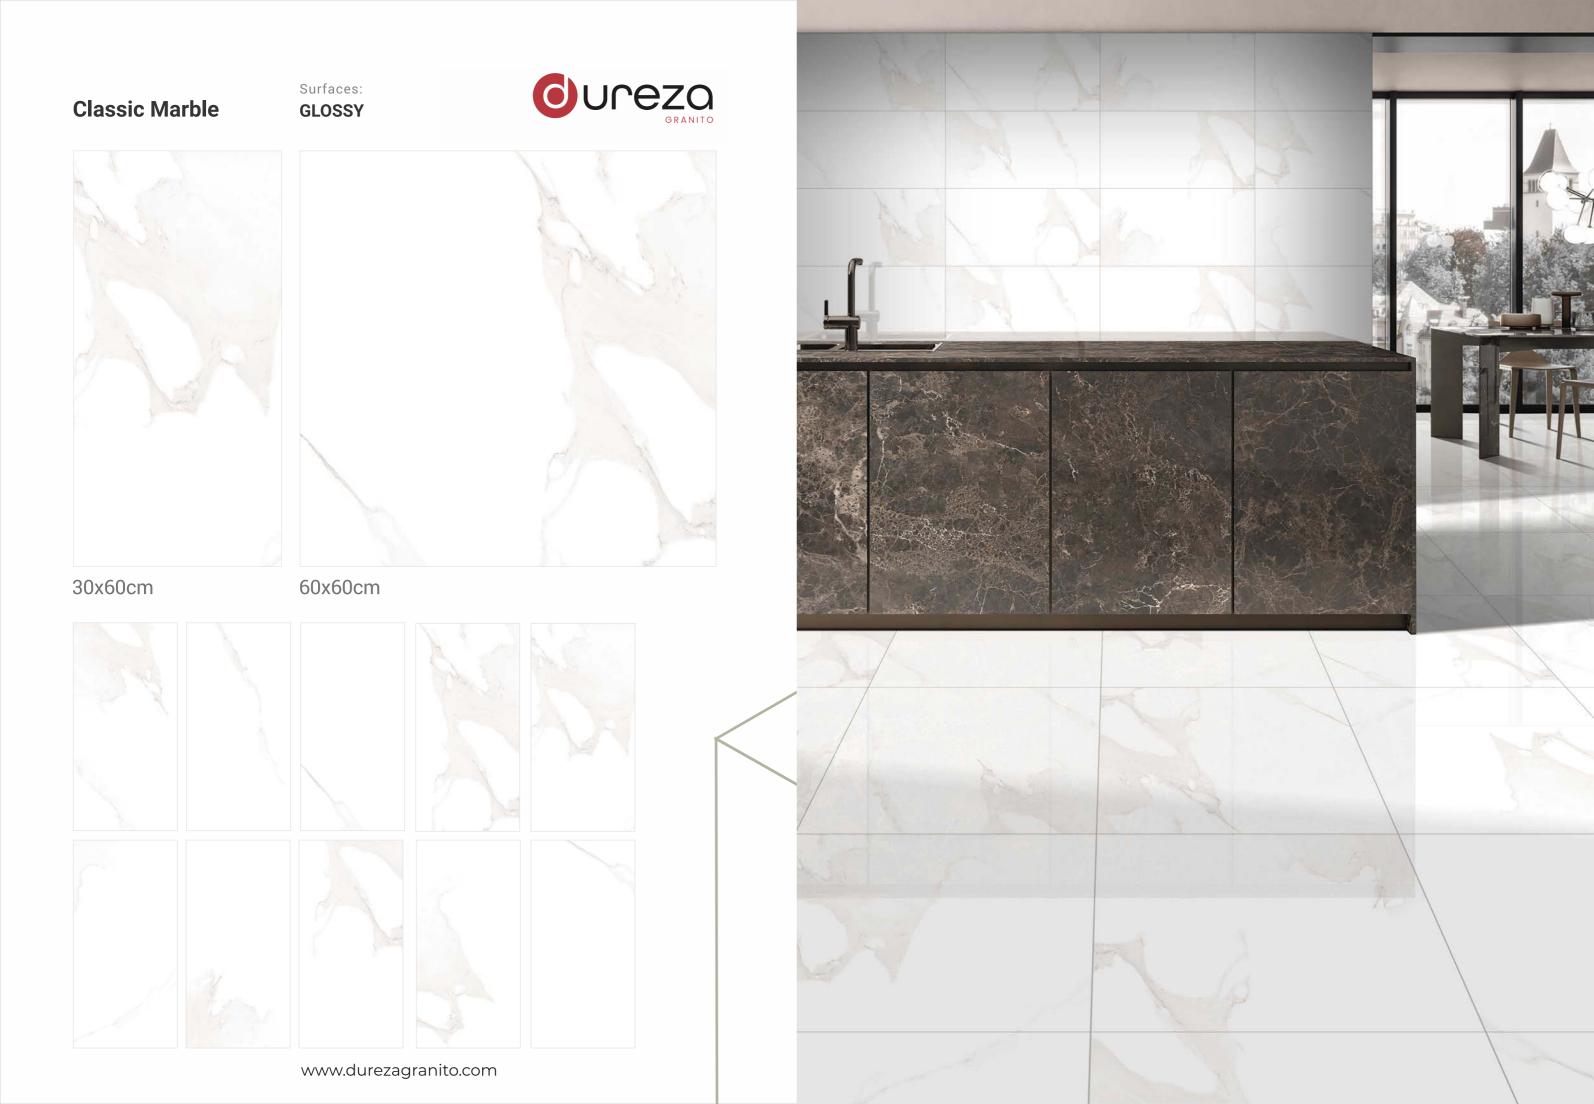

## POLISHED

-

Surfaces: **GLOSSY** 

30x60cm

60x60cm

6135

Surfaces: **GLOSSY** 

30x60cm