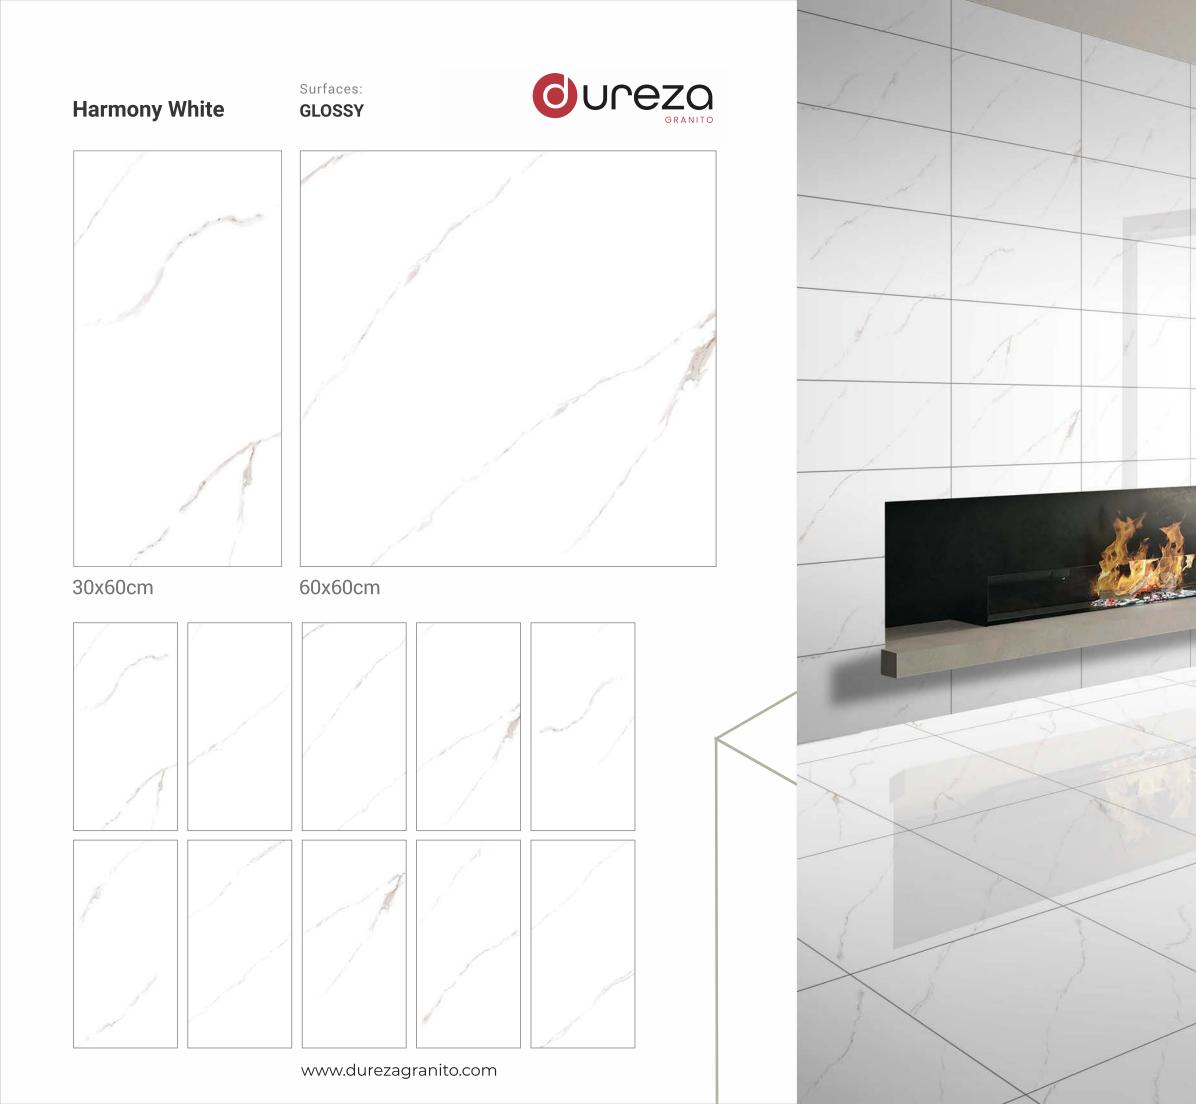

va Onyx

### Surfaces: **GLOSSY**







30x60cm

60x60cm



www.durezagranito.com



## **Everest White**

Surfaces: **GLOSSY** 







30x60cm

60x60cm





### Filito Bianco

Surfaces: **GLOSSY** 







30x60cm

60x60cm





### Filito Veins

Surfaces: **GLOSSY** 







30x60cm

60x60cm





### Florance Crema

#### Surfaces: **GLOSSY**







30x60cm

60x60cm





# Florence Beige

### Surfaces: **GLOSSY**







30x60cm

60x60cm





# Fog Crema

Surfaces: **GLOSSY** 







30x60cm

60x60cm





## Fog Onyx Beige

Surfaces: **GLOSSY** 







30x60cm

60x60cm









### **Glacier White**

Surfaces: **GLOSSY** 







30x60cm







# Grafity Onyx

Surfaces: **GLOSSY** 







30x60cm



www.durezagranito.com





# Harmony Gold

Surfaces: **GLOSSY** 







30x60cm

60x60cm









# Hazel Onyx

Surfaces: **GLOSSY** 













## Himalaya Beige

Surfaces: **GLOSSY** 







30x60cm

60x60cm





## Himalaya Brown

Surfaces: **GLOSSY** 







30x60cm

60x60cm





# Himalaya Dark Grey

Surfaces: **GLOSSY** 







30x60cm

60x60cm





# Himalaya Light Grey

Surfaces: **GLOSSY** 







30x60cm

60x60cm



r É



## Hm Purl Marfil

### Surfaces: **GLOSSY**







30x60cm





### Hm Vatica Satvario

Surfaces: **GLOSSY** 





30x60cm





# Honey Onyx

Surfaces: **GLOSSY** 







30x60cm

60x60cm





# Italian Onyx

Surfaces: **GLOSSY** 







30x60cm

60x60cm







#### Surfaces: **GLOSSY**







30x60cm

60x60cm





## Jeny Beige

Surfaces: **GLOSSY** 







30x60cm

60x60cm





## Jodan Brown

Surfaces: **GLOSSY** 







30x60cm

60x60cm