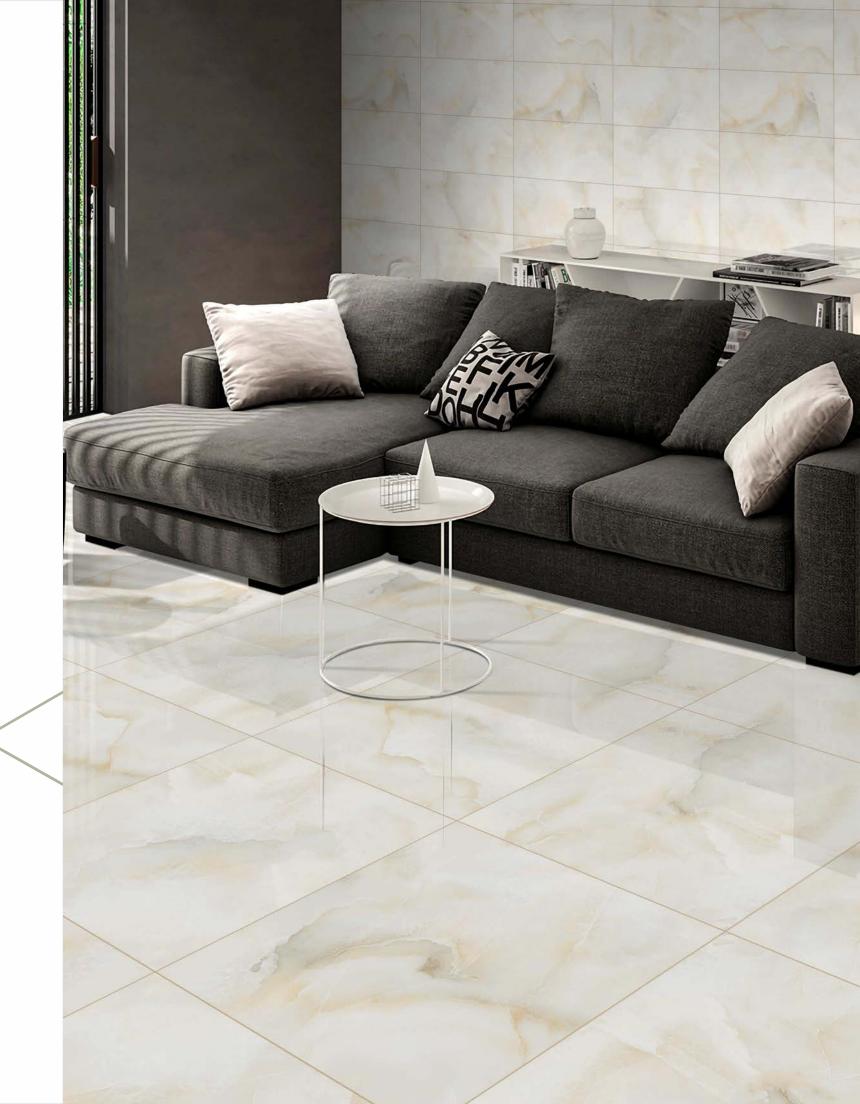

30x60cm

60x60cm





# Majestic Onyx

Surfaces: GLOSSY







30x60cm

60x60cm













#### Makarana White

#### Surfaces: **GLOSSY**







30x60cm

60x60cm





#### Marbella Bianco

#### Surfaces: **GLOSSY**







30x60cm

60x60cm





#### Marco Silver

Surfaces: **GLOSSY** 







30x60cm

60x60cm







#### Marfil Natural

Surfaces: **GLOSSY** 







30x60cm

60x60cm







Surfaces: **GLOSSY** 







30x60cm







# Marigold Beige

Surfaces: **GLOSSY** 







30x60cm



www.durezagranito.com







# <section-header><section-header>



30x60cm

60x60cm







#### Maroon Mint

Surfaces: **GLOSSY** 







30x60cm

60x60cm









#### Medtic Brown

Surfaces: **GLOSSY** 







30x60cm

60x60cm







#### Moon Mint

Surfaces: **GLOSSY** 







30x60cm

60x60cm









#### Surfaces: **GLOSSY**







30x60cm

60x60cm





#### Mozek Stone Crema

Surfaces: **GLOSSY** 







30x60cm

60x60cm





# Mozek Stone Grey

Surfaces: **GLOSSY** 







30x60cm

60x60cm





# Natural Beige

Surfaces: **GLOSSY** 







30x60cm

60x60cm



1



#### Natural Marble

Surfaces: **GLOSSY** 







30x60cm

60x60cm





## Natural Pearl

Surfaces: **GLOSSY** 







30x60cm









www.durezagranito.com



# Nebula Beige

Surfaces: **GLOSSY** 







30x60cm





# Neptune Silver

Surfaces: **GLOSSY** 







30x60cm

60x60cm







**Nexus Snow** 

Surfaces: **GLOSSY** 







30x60cm









## Norway Beige

#### Surfaces: **GLOSSY**







30x60cm







Olivia Light

Surfaces: **GLOSSY** 







30x60cm

60x60cm





## Olvanto Onyx

Surfaces: **GLOSSY**