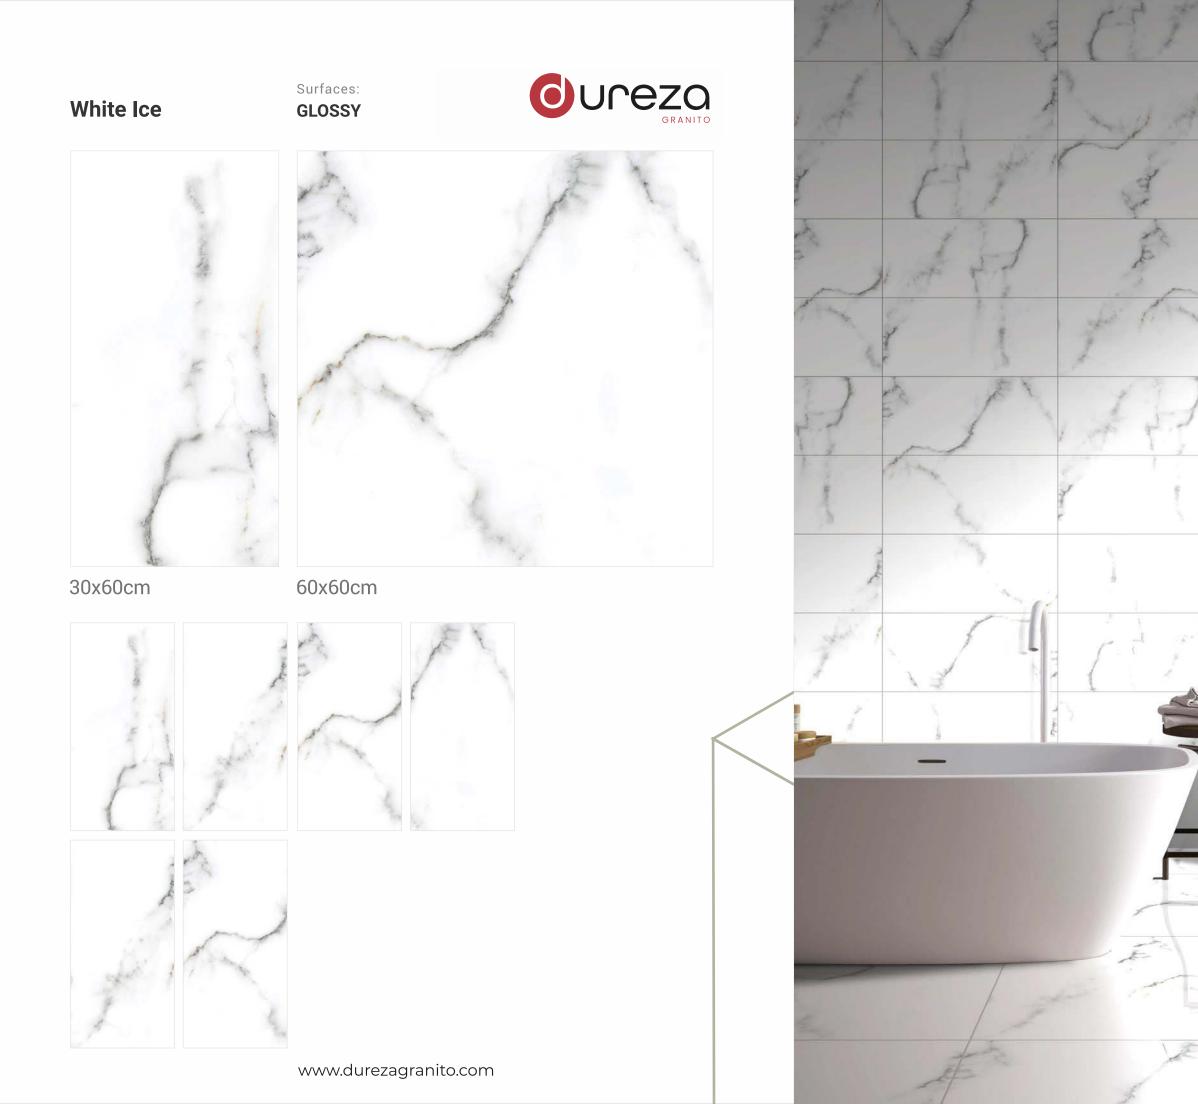

## POLISHED

-

Surfaces: **GLOSSY** 

30x60cm

60x60cm

6135

Surfaces: **GLOSSY** 

30x60cm