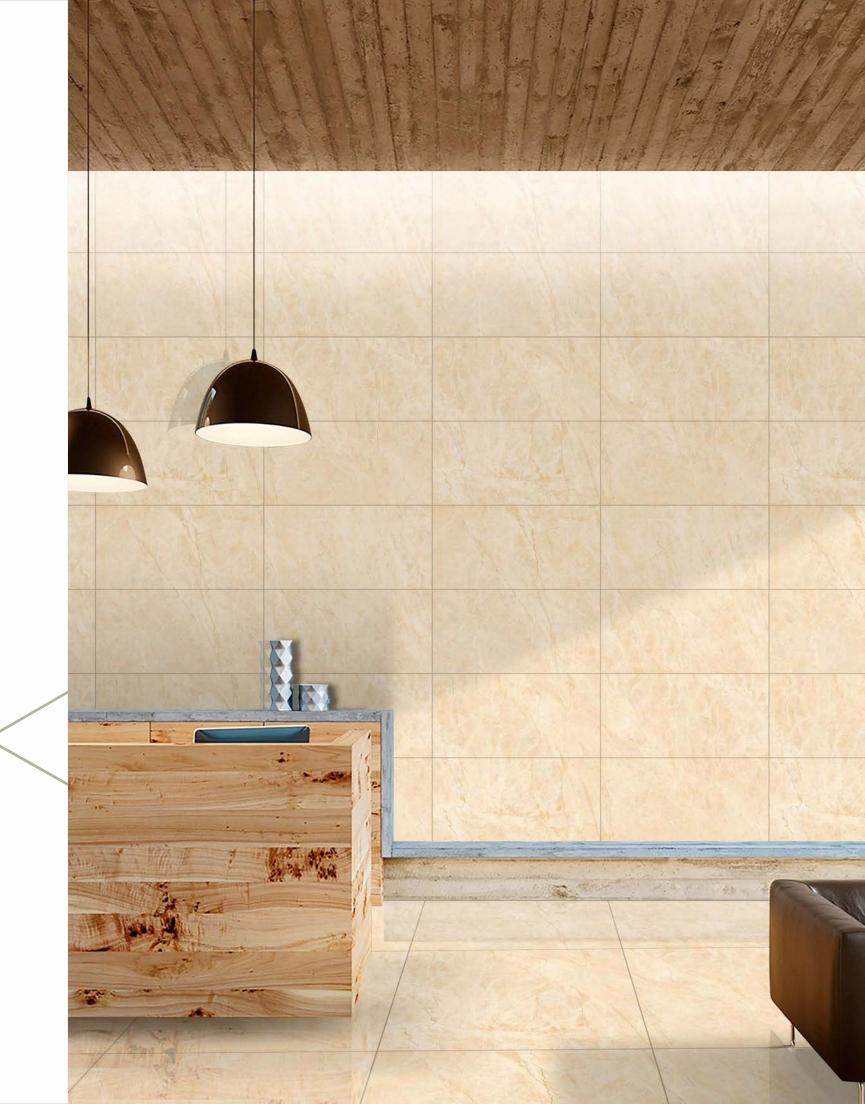

30x60cm





#### Mainstream Grey Pulido GLOSSY

Surfaces:







30x60cm

60x60cm





## Mainstream Sand Pulido GLOSSY

Surfaces:







30x60cm

60x60cm





# Mainstream Silver Pulido GLOSSY

Surfaces:







30x60cm







#### Mainstream White Pulido GLOSSY

Surfaces:







30x60cm

60x60cm





# Majestic Onyx

Surfaces: GLOSSY







30x60cm

60x60cm













#### Makarana White

#### Surfaces: **GLOSSY**







30x60cm

60x60cm





#### Marbella Bianco

#### Surfaces: **GLOSSY**







30x60cm

60x60cm





#### Marco Silver

Surfaces: **GLOSSY** 







30x60cm

60x60cm







#### Marfil Natural

Surfaces: **GLOSSY** 







30x60cm

60x60cm







Surfaces: **GLOSSY** 







30x60cm







# Marigold Beige

Surfaces: **GLOSSY** 







30x60cm



www.durezagranito.com







# <section-header><section-header>



30x60cm

60x60cm







#### Maroon Mint

Surfaces: **GLOSSY** 







30x60cm

60x60cm









#### Medtic Brown

Surfaces: **GLOSSY** 







30x60cm

60x60cm







#### Moon Mint

Surfaces: **GLOSSY** 







30x60cm

60x60cm









#### Surfaces: **GLOSSY**







30x60cm

60x60cm





#### Mozek Stone Crema

Surfaces: **GLOSSY** 







30x60cm

60x60cm





# Mozek Stone Grey

Surfaces: **GLOSSY** 







30x60cm

60x60cm





# Natural Beige

Surfaces: **GLOSSY** 







30x60cm

60x60cm



1



#### Natural Marble

Surfaces: **GLOSSY** 







30x60cm

60x60cm





## Natural Pearl

Surfaces: **GLOSSY** 







30x60cm









www.durezagranito.com



# Nebula Beige

Surfaces: **GLOSSY** 







30x60cm





# Neptune Silver

Surface