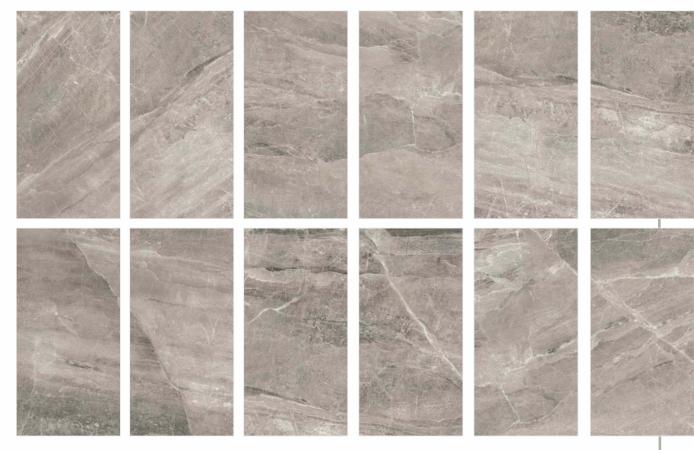

cm





## Jodan Brown

Surfaces: **GLOSSY** 







30x60cm

60x60cm













Kansas

#### Surfaces: **GLOSSY**





30x60cm



www.durezagranito.com











# Light Emperador

Surfaces: **GLOSSY** 







30x60cm

60x60cm





# Light Onyx

Surfaces: **GLOSSY** 







30x60cm



www.durezagranito.com



# Lime Stone Beige

Surfaces: **GLOSSY** 







30x60cm









## Lugano Brown

Surfaces: **GLOSSY** 







30x60cm

60x60cm





## Lugano Creame

Surfaces: **GLOSSY** 







30x60cm

60x60cm





Lugano Ice

Surfaces: **GLOSSY** 







30x60cm

60x60cm



dent.











## Maher Beige

Surfaces: **GLOSSY** 







30x60cm

60x60cm





## Mainstream Greige Pulido GLOSSY

Surfaces:







30x60cm





#### Mainstream Grey Pulido GLOSSY

Surfaces:







30x60cm

60x60cm





## Mainstream Sand Pulido GLOSSY

Surfaces:







30x60cm

60x60cm





# Mainstream Silver Pulido GLOSSY

Surfaces:







30x60cm







#### Mainstream White Pulido GLOSSY

Surfaces:







30x60cm

60x60cm





# Majestic Onyx

Surfaces: GLOSSY







30x60cm

60x60cm













#### Makarana White

#### Surfaces: **GLOSSY**







30x60cm

60x60cm





#### Marbella Bianco

#### Surfaces: **GLOSSY**







30x60cm

60x60cm





#### Marco Silver

Surfaces: **GLOSSY** 







30x60cm

60x60cm







#### Marfil Natural

Surfaces: **GLOSSY** 







30x60cm

60x60cm







Surfaces: **GLOSSY** 







30x60cm







# Marigold Beige

Surfaces: **GLOSSY** 







30x60cm



www.durezagranito.com







# <section-header><section-header>



30x60cm

60x60cm







#### Maroon Mint