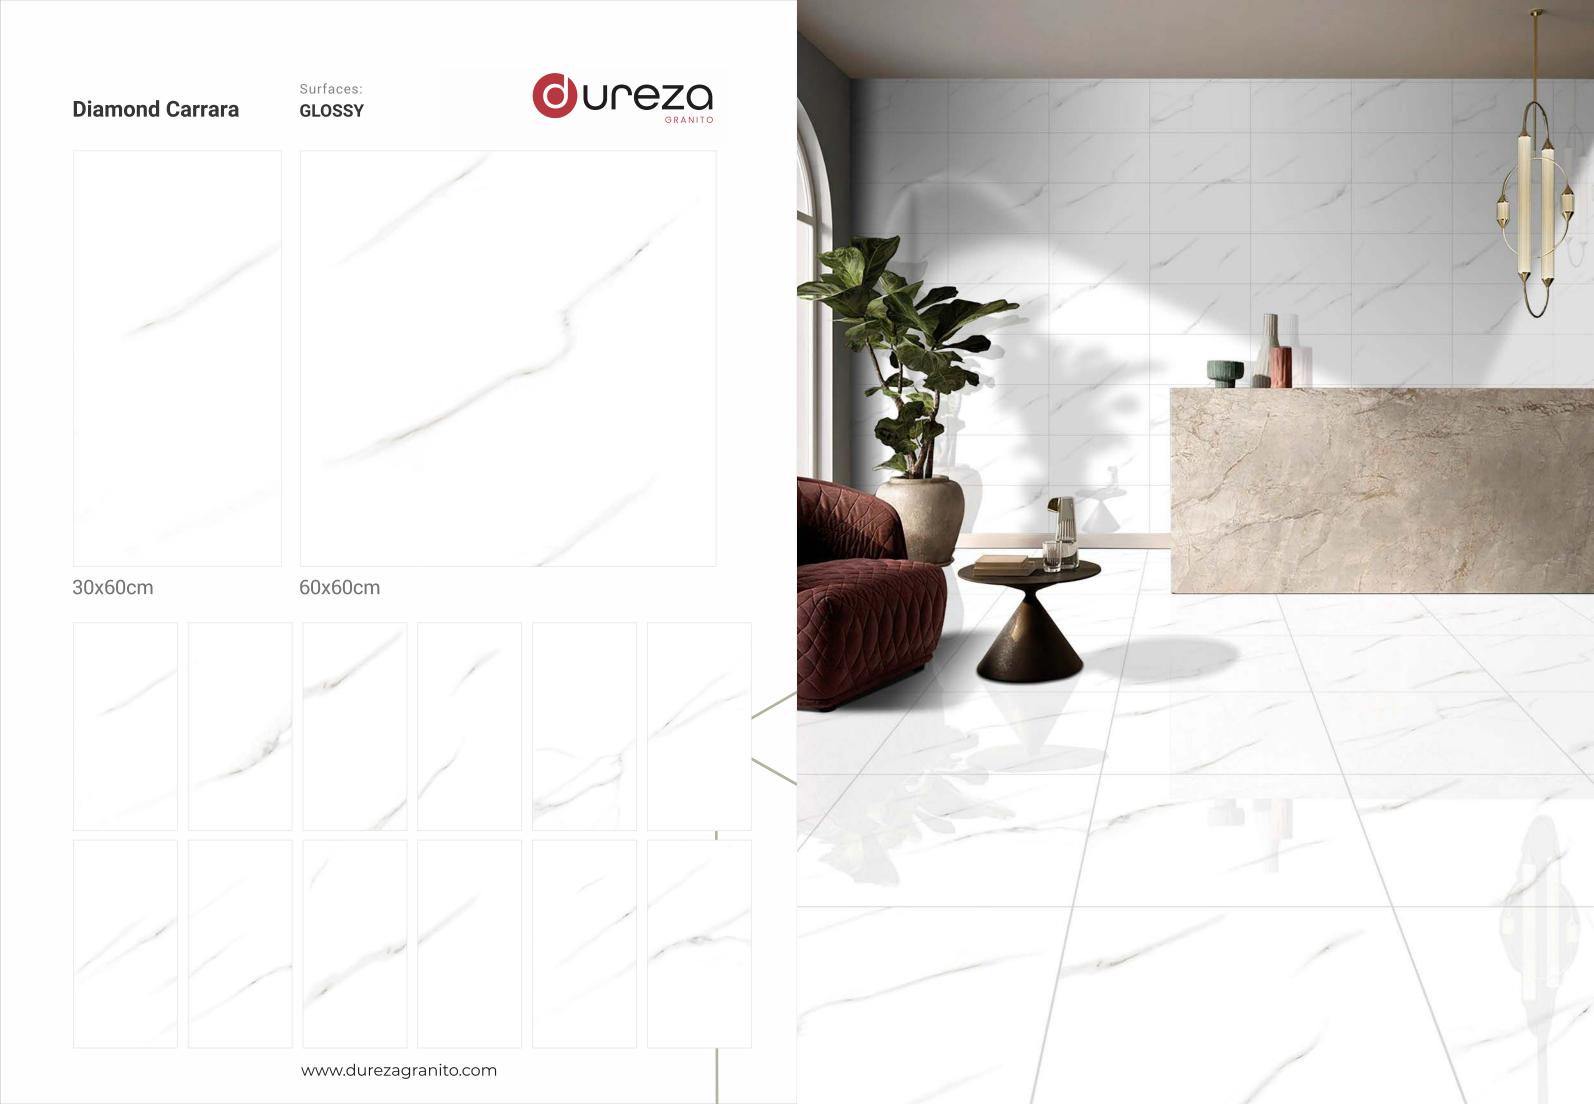

30x60cm

60x60cm











#### **Cloud Gold**

Surfaces: **GLOSSY** 







30x60cm

60x60cm





### **Cloud Onyx Bianco**

Surfaces: **GLOSSY** 







30x60cm







### Cloud Onyx Creame

Surfaces: **GLOSSY** 







30x60cm

60x60cm





### Cloud Onyx Multi

Surfaces: **GLOSSY** 







30x60cm

60x60cm





### Cordia Beige

Surfaces: **GLOSSY** 







30x60cm





#### Corsica Crema

Surfaces: **GLOSSY** 







30x60cm

60x60cm





### **Corsica Grey**

Surfaces: **GLOSSY** 





30x60cm

60x60cm





### **Cotton Beige**

Surfaces: **GLOSSY** 





30x60cm





### Craft Onyx Beige

Surfaces: **GLOSSY** 







30x60cm



www.durezagranito.com





#### Surfaces: **GLOSSY**







#### 30x60cm





## Croatia Marphil

Surfaces: GLOSSY







30x60cm

60x60cm















Dorado

#### Surfaces: GLOSSY







30x60cm

















Surfaces: **GLOSSY** 







30x60cm





### Dyna Light

#### Surfaces: **GLOSSY**







30x60cm







### Dyna Loft Dark

#### Surfaces: **GLOSSY**







30x60cm



www.durezagranito.com



### Dyna Silver

Surfaces: **GLOSSY** 







30x60cm

60x60cm





### Dyna White

#### Surfaces: **GLOSSY**







#### 30x60cm

60x60cm





Dynamo

Surfaces: **GLOSSY** 







30x60cm

60x60cm







#### Surfaces: **GLOSSY**







30x60cm





#### Dyno Laurance

Surfaces: **GLOSSY** 







30x60cm

60x60cm





# Elegance Light

Surfaces: GLOSSY







30x60cm

















# Elegant Grey

Surfaces: **GLOSSY** 







30x60cm

60x60cm





## Emprador Lamos

Surfaces: **GLOSSY** 







30x60cm

60x60cm





## **Emrald Cre