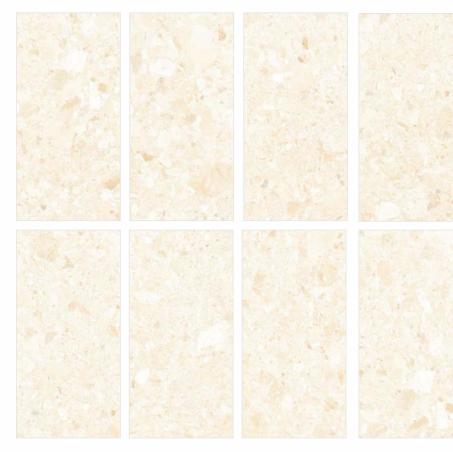

e

Surfaces: **GLOSSY** 







30x60cm

60x60cm





## Severe Onyx Light

Surfaces: **GLOSSY** 







30x60cm





# Surfaces: Surfaces: GLOSSY





30x60cm

60x60cm





# Sky Onyx

#### Surfaces: **GLOSSY**







30x60cm

60x60cm



www.durezagranito.com



# Sky Onyx Beige

Surfaces: **GLOSSY** 







30x60cm







## Smoke Emperador

Surfaces: **GLOSSY** 







30x60cm

60x60cm



www.durezagranito.com



#### Softek Bianco

Surfaces: **GLOSSY** 













### Spartan White

Surfaces: **GLOSSY** 













Spider Ash

Surfaces: **GLOSSY** 







30x60cm

60x60cm



















#### Statuario Sand

Surfaces: **GLOSSY** 







30x60cm











#### Stavario Classico

Surfaces: **GLOSSY** 













### Stonela Beige

Surfaces: **GLOSSY** 







30x60cm

60x60cm





#### Stonela Bianco

Surfaces: **GLOSSY** 







30x60cm

60x60cm





#### Stonela Gris

Surfaces: **GLOSSY** 







30x60cm





# Surfaces: Surfaces: GLOSSY







30x60cm

60x60cm







# Supream Dyna Beige GLOSSY







#### 30x60cm





#### Sweden

#### Surfaces: **GLOSSY**







#### 30x60cm





#### Syca Travertino Crema GLOSSY

Surfaces: GLOSSY





30x60cm

60x60cm





## Tecla Beige

#### Surfaces: **GLOSSY**







30x60cm





#### Titan Crema

Surfaces: **GLOSSY** 







30x60cm

60x60cm





### Surfaces: Travatino Royal Beige GLOSSY





#### 30x60cm

60x60cm





### Surfaces: Travatino Royal Brown GLOSSY





30x60cm

60x60cm





## Travatino Royal Choco GLOSSY

Surfaces:







30x60cm

60x60cm





## Travatino Royal Grey GLOSSY

# Surfaces:







#### 30x