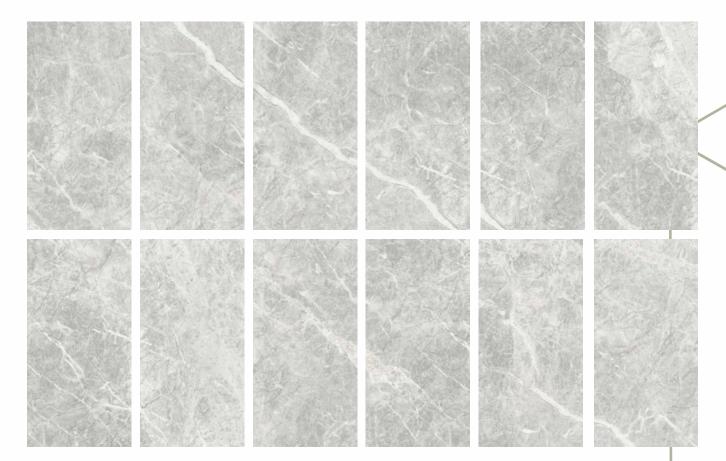

60x60cm





6135

Surfaces: **GLOSSY** 







30x60cm



www.durezagranito.com



6383

#### Surfaces: **GLOSSY**







30x60cm

60x60cm









### Acero Beige

Surfaces: **GLOSSY** 









60x60cm





### Albeta Grey

#### Surfaces: **GLOSSY**







30x60cm







#### Alpen Crema

#### Surfaces: **GLOSSY**







30x60cm

60x60cm





### Antique Onyx

#### Surfaces: **GLOSSY**







30x60cm







## Ardesia Ivory

Surfaces: **GLOSSY** 







30x60cm





#### Aricon White

#### Surfaces: **GLOSSY**







30x60cm

60x60cm





Art Onyx

Surfaces: **GLOSSY** 















#### Astron Beige

Surfaces: **GLOSSY** 







30x60cm

60x60cm





**Astron Dark** 

Surfaces: **GLOSSY** 







30x60cm

60x60cm





**Astron Grey** 

Surfaces: **GLOSSY** 







30x60cm

60x60cm





#### **Astron Natural**

Surfaces: GLOSSY







30x60cm

60x60cm













Barosa

Surfaces: **GLOSSY** 







30x60cm







### **Bicato Onyx**

Surfaces: **GLOSSY** 







30x60cm

60x60cm





#### Bottochino

#### Surfaces: **GLOSSY**







30x60cm

60x60cm



-----



#### **Bottochino Choco**

Surfaces: **GLOSSY** 







30x60cm

60x60cm



100



#### Bravia Verde

Surfaces: **GLOSSY** 





30x60cm

60x60cm





#### Breccia Avorio

Surfaces: **GLOSSY** 







30x60cm



www.durezagranito.com



#### **Breccia Stone**

Surfaces: **GLOSSY** 







30x60cm

60x60cm





#### Breccia Tusk

Surfaces: GLOSSY







30x60cm

60x60cm









#### **Brecia Blue**

#### Surfaces: **GLOSSY**







30x60cm

60x60cm





#### **Brecia Brown**

#### Surfaces: **GLOSSY**