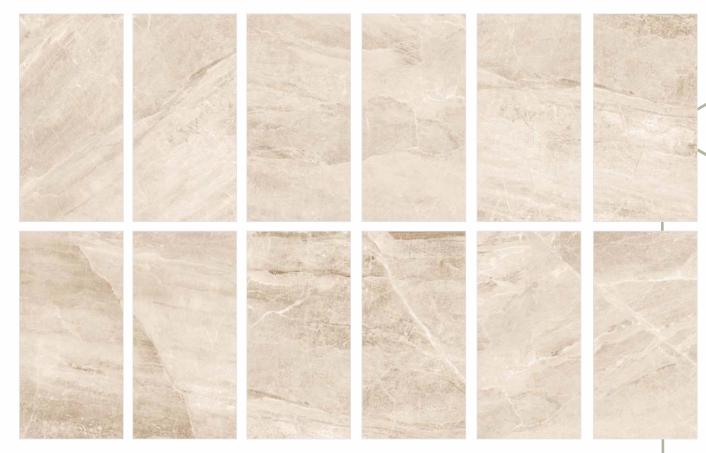

Kansas

#### Surfaces: **GLOSSY**





30x60cm



www.durezagranito.com











# Light Emperador

Surfaces: **GLOSSY** 







30x60cm

60x60cm





# Light Onyx

Surfaces: **GLOSSY** 







30x60cm



www.durezagranito.com



# Lime Stone Beige

Surfaces: **GLOSSY** 







30x60cm









## Lugano Brown

Surfaces: **GLOSSY** 







30x60cm

60x60cm





## Lugano Creame

Surfaces: **GLOSSY** 







30x60cm

60x60cm





Lugano Ice

Surfaces: **GLOSSY** 







30x60cm

60x60cm



dent.











## Maher Beige

Surfaces: **GLOSSY** 







30x60cm

60x60cm





## Mainstream Greige Pulido GLOSSY

Surfaces:







30x60cm





#### Mainstream Grey Pulido GLOSSY

Surfaces:







30x60cm

60x60cm





## Mainstream Sand Pulido GLOSSY

Surfaces:







30x60cm

60x60cm





# Mainstream Silver Pulido GLOSSY

Surfaces:







30x60cm







#### Mainstream White Pulido GLOSSY

Surfaces:







30x60cm

60x60cm





# Majestic Onyx

Surfaces: GLOSSY







30x60cm

60x60cm













#### Makarana White

#### Surfaces: **GLOSSY**







30x60cm

60x60cm





#### Marbella Bianco

#### Surfaces: **GLOSSY**







30x60cm

60x60cm





#### Marco Silver

Surfaces: **GLOSSY** 







30x60cm

60x60cm







#### Marfil Natural

Surfaces: **GLOSSY** 







30x60cm

60x60cm







Surfaces: **GLOSSY** 







30x60cm







# Marigold Beige

Surfaces: **GLOSSY** 







30x60cm



www.durezagranito.com







# <section-header><section-header>



30x60cm

60x60cm







#### Maroon Mint

Surfaces: **GLOSSY** 







30x60cm

60x60cm









#### Medtic Brown