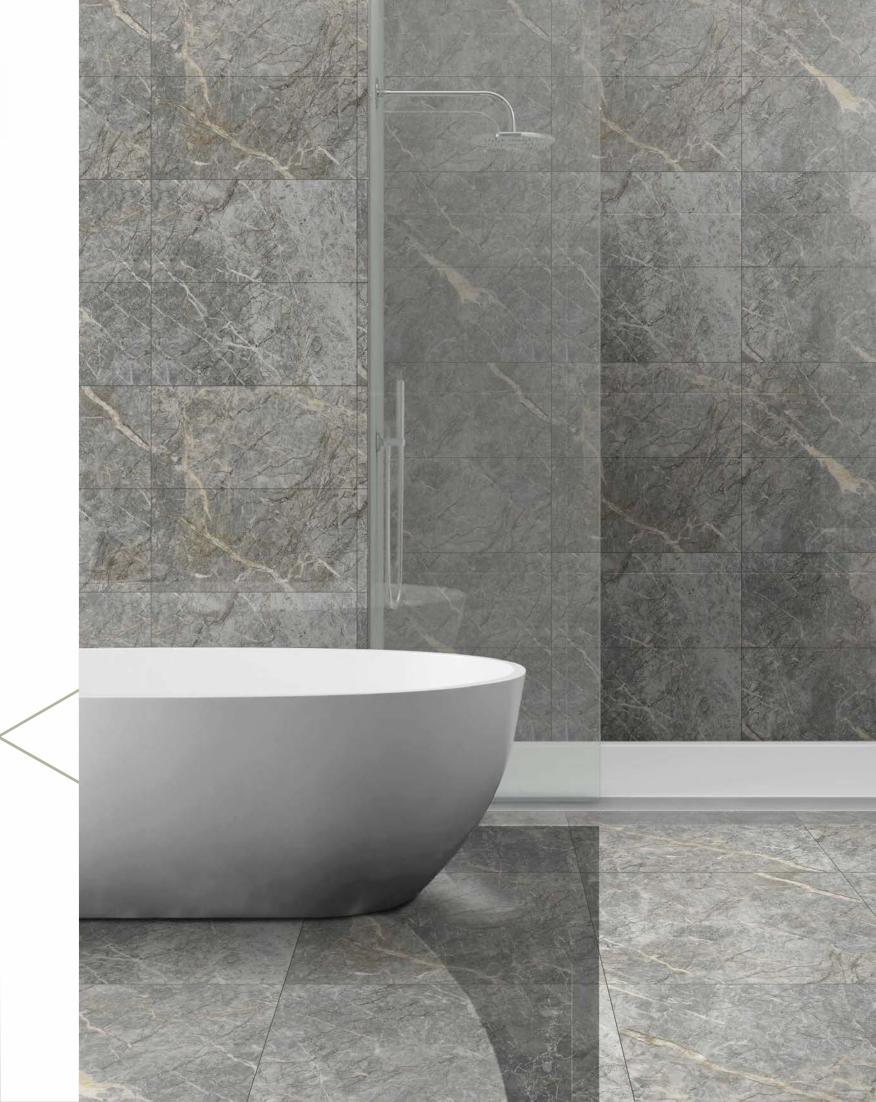

to.com



6383

#### Surfaces: **GLOSSY**







30x60cm

60x60cm









### Acero Beige

Surfaces: **GLOSSY** 









60x60cm





### Albeta Grey

#### Surfaces: **GLOSSY**







30x60cm







#### Alpen Crema

#### Surfaces: **GLOSSY**







30x60cm

60x60cm





### Antique Onyx

#### Surfaces: **GLOSSY**







30x60cm







## Ardesia Ivory

Surfaces: **GLOSSY** 







30x60cm





#### Aricon White

#### Surfaces: **GLOSSY**







30x60cm

60x60cm





Art Onyx

Surfaces: **GLOSSY** 















#### Astron Beige

Surfaces: **GLOSSY** 







30x60cm

60x60cm





**Astron Dark** 

Surfaces: **GLOSSY** 







30x60cm

60x60cm





**Astron Grey** 

Surfaces: **GLOSSY** 







30x60cm

60x60cm





#### **Astron Natural**

Surfaces: GLOSSY







30x60cm

60x60cm













Barosa

Surfaces: **GLOSSY** 







30x60cm







### **Bicato Onyx**

Surfaces: **GLOSSY** 







30x60cm

60x60cm





#### Bottochino

#### Surfaces: **GLOSSY**







30x60cm

60x60cm



-----



#### **Bottochino Choco**

Surfaces: **GLOSSY** 







30x60cm

60x60cm



100



#### Bravia Verde

Surfaces: **GLOSSY** 





30x60cm

60x60cm





#### Breccia Avorio

Surfaces: **GLOSSY** 







30x60cm



www.durezagranito.com



#### **Breccia Stone**

Surfaces: **GLOSSY** 







30x60cm

60x60cm





#### Breccia Tusk

Surfaces: GLOSSY







30x60cm

60x60cm









#### **Brecia Blue**

#### Surfaces: **GLOSSY**







30x60cm

60x60cm





#### **Brecia Brown**

#### Surfaces: **GLOSSY**







30x60cm



www.durezagranito.com



#### Brecia creame

Surfaces: **GLOSSY*