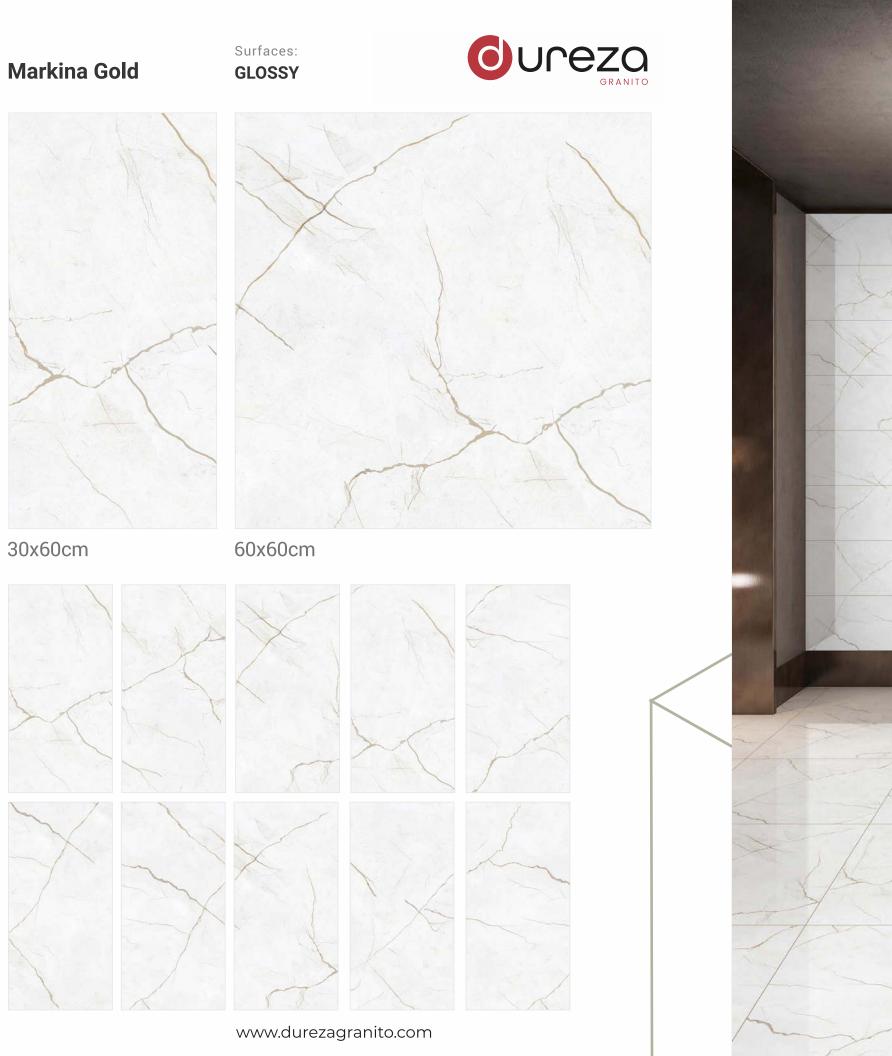

0x60cm





#### Mainstream Grey Pulido GLOSSY

Surfaces:







30x60cm

60x60cm





## Mainstream Sand Pulido GLOSSY

Surfaces:







30x60cm

60x60cm





# Mainstream Silver Pulido GLOSSY

Surfaces:







30x60cm







#### Mainstream White Pulido GLOSSY

Surfaces:







30x60cm

60x60cm





# Majestic Onyx

Surfaces: GLOSSY







30x60cm

60x60cm













#### Makarana White

#### Surfaces: **GLOSSY**







30x60cm

60x60cm





#### Marbella Bianco

#### Surfaces: **GLOSSY**







30x60cm

60x60cm





#### Marco Silver

Surfaces: **GLOSSY** 







30x60cm

60x60cm







#### Marfil Natural

Surfaces: **GLOSSY** 







30x60cm

60x60cm







Surfaces: **GLOSSY** 







30x60cm







# Marigold Beige

Surfaces: **GLOSSY** 







30x60cm



www.durezagranito.com







# <section-header><section-header>



30x60cm

60x60cm







#### Maroon Mint

Surfaces: **GLOSSY** 







30x60cm

60x60cm









#### Medtic Brown

Surfaces: **GLOSSY** 







30x60cm

60x60cm







#### Moon Mint

Surfaces: **GLOSSY** 







30x60cm

60x60cm









#### Surfaces: **GLOSSY**







30x60cm

60x60cm





#### Mozek Stone Crema

Surfaces: **GLOSSY** 







30x60cm

60x60cm





# Mozek Stone Grey

Surfaces: **GLOSSY** 







30x60cm

60x60cm





# Natural Beige

Surfaces: **GLOSSY** 







30x60cm

60x60cm



1



#### Natural Marble

Surfaces: **GLOSSY** 







30x60cm

60x60cm





## Natural Pearl

Surfaces: **GLOSSY** 







30x60cm









www.durezagranito.com



# Nebula Beige

Surfaces: **GLOSSY** 







30x60cm





# Neptune Silver

Surfaces: