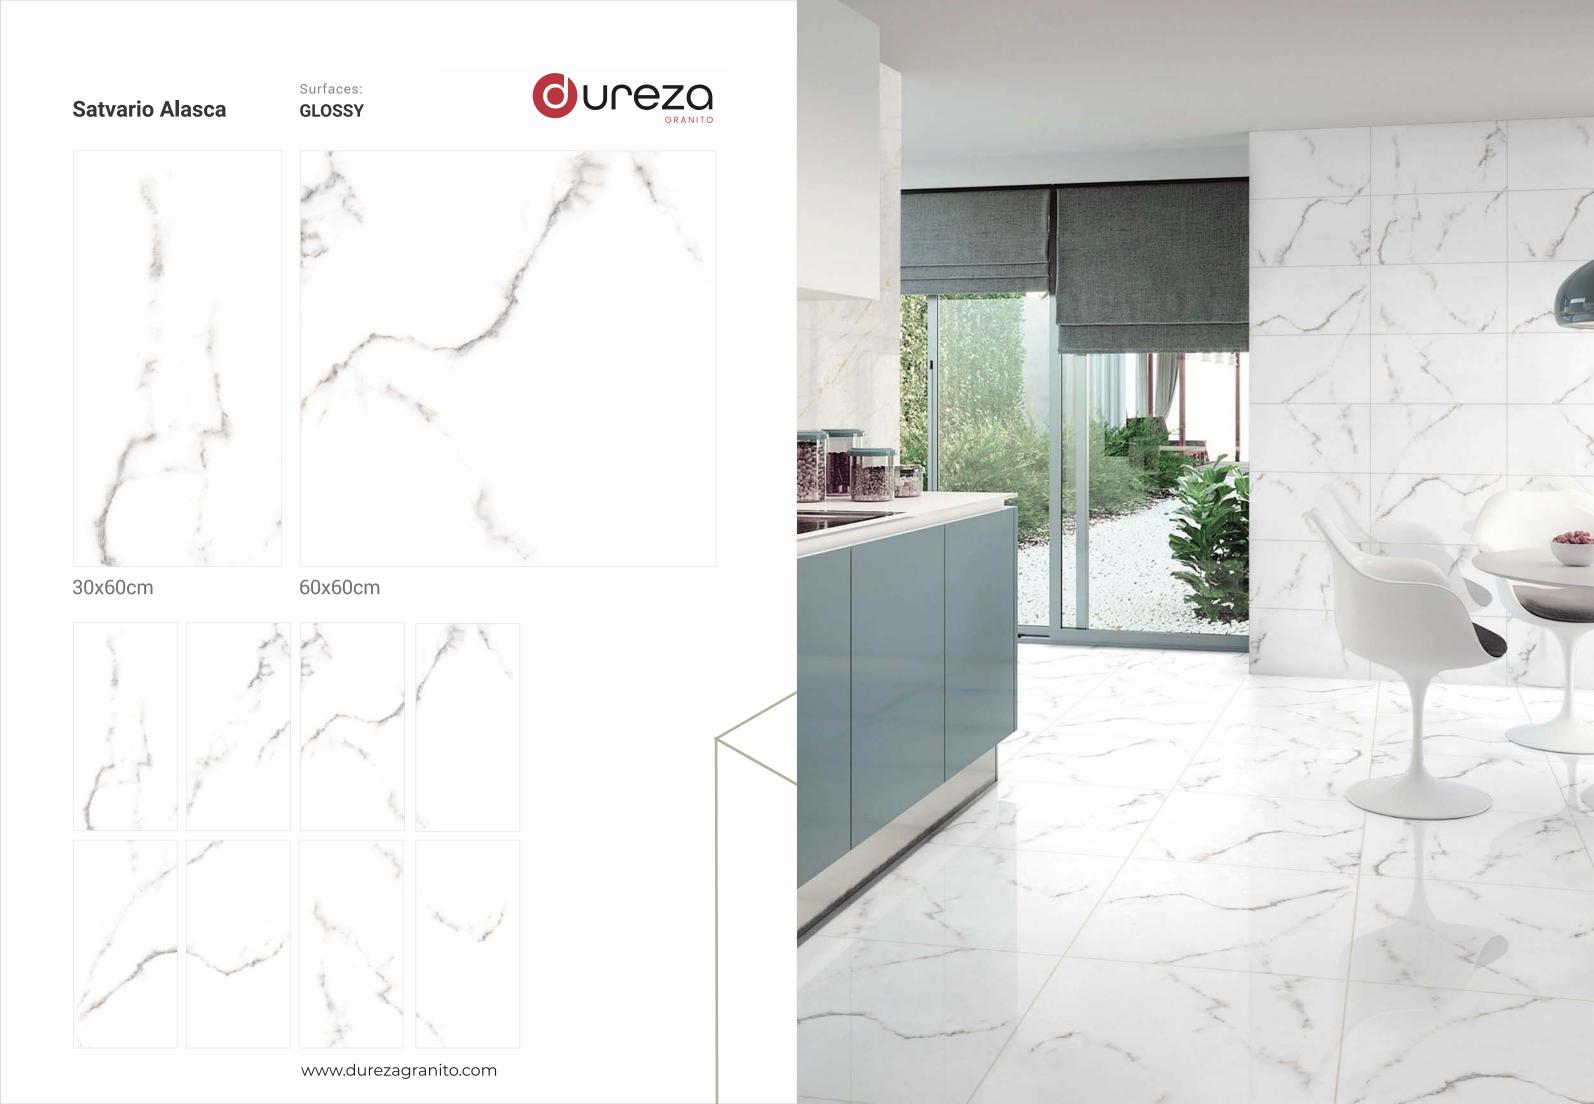

x60cm

60x60cm





## Roman Botochino Light GLOSSY

Surfaces:







30x60cm





#### Roman Marfil Bianco GLOSSY

Surfaces:







30x60cm

60x60cm





#### **Roman Wave**

#### Surfaces: **GLOSSY**







30x60cm

60x60cm





### Romania Beige

Surfaces: **GLOSSY** 







30x60cm







#### Romania Crema

#### Surfaces: **GLOSSY**







30x60cm



www.durezagranito.com



**Rome Gris** 

Surfaces: **GLOSSY** 







30x60cm

60x60cm





#### Rossa Crema

Surfaces: **GLOSSY** 







30x60cm







# **Royal Mejistic**

Surfaces: **GLOSSY** 







30x60cm



www.durezagranito.com





#### Roza Gold

#### Surfaces: **GLOSSY**







30x60cm





### Sahara Green

Surfaces: **GLOSSY** 







30x60cm







## Sandy Beige

Surfaces: **GLOSSY** 







30x60cm

60x60cm







































# Satvario Royal

Surfaces: **GLOSSY** 







30x60cm

60x60cm









### Sea Wave Grey

Surfaces: **GLOSSY** 





30x60cm

60x60cm



www.durezagranito.com





#### Surfaces: **GLOSSY**







30x60cm



www.durezagranito.com



## Severe Onyx Beige

Surfaces: **GLOSSY** 







30x60cm

60x60cm





## Severe Onyx Light

Surfaces: **GLOSSY** 







30x60cm





# Surfaces: Surfaces: GLOSSY





30x60cm

60x60cm





# Sky Onyx

#### Surfaces: **GLOSSY**







30x60cm

60x60cm



www.durezagranito.com



# Sky Onyx Beige

Surfaces: **GLOSSY** 







30x60cm







## Smoke Emperador

Surfaces: **GLOSSY** 







30x60cm

60x60cm



www.durezagranito.com



#### Softek Bianco

Surfaces: **GLOSSY** 













### Spartan White

Surfaces: **GLOSSY**