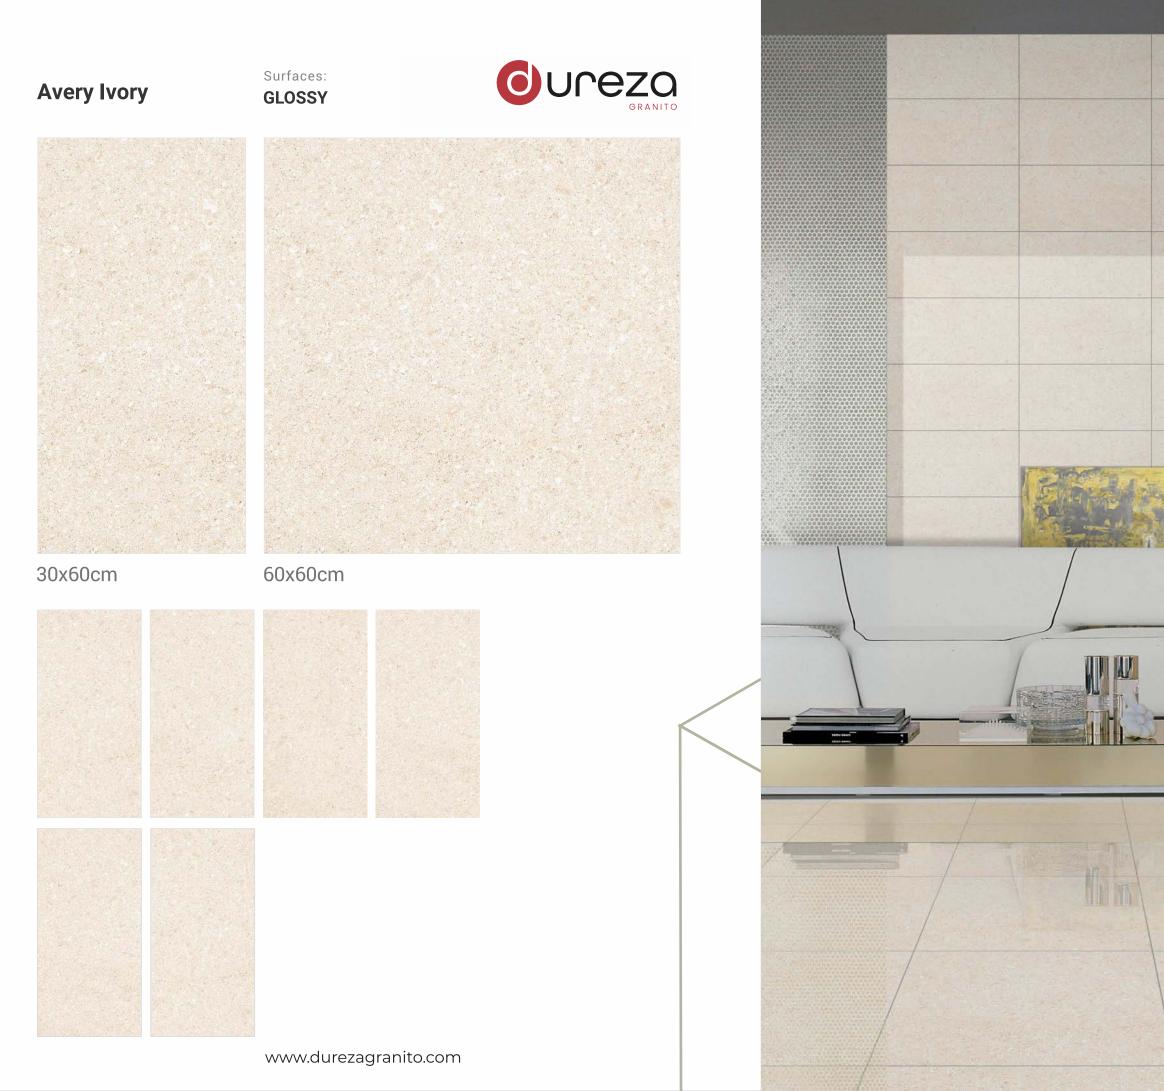

om



6383

#### Surfaces: **GLOSSY**







30x60cm

60x60cm









### Acero Beige

Surfaces: **GLOSSY** 









60x60cm





### Albeta Grey

#### Surfaces: **GLOSSY**







30x60cm







#### Alpen Crema

#### Surfaces: **GLOSSY**







30x60cm

60x60cm





### Antique Onyx

#### Surfaces: **GLOSSY**







30x60cm







## Ardesia Ivory

Surfaces: **GLOSSY** 







30x60cm





#### Aricon White

#### Surfaces: **GLOSSY**







30x60cm

60x60cm





Art Onyx

Surfaces: **GLOSSY** 















#### Astron Beige

Surfaces: **GLOSSY** 







30x60cm

60x60cm





**Astron Dark** 

Surfaces: **GLOSSY** 







30x60cm

60x60cm





**Astron Grey** 

Surfaces: **GLOSSY** 







30x60cm

60x60cm





#### **Astron Natural**

Surfaces: GLOSSY







30x60cm

60x60cm













Barosa

Surfaces: **GLOSSY** 







30x60cm







### **Bicato Onyx**

Surfaces: **GLOSSY** 







30x60cm

60x60cm





#### Bottochino

#### Surfaces: **GLOSSY**







30x60cm

60x60cm



-----



#### **Bottochino Choco**

Surfaces: **GLOSSY** 







30x60cm

60x60cm



100



#### Bravia Verde

Surfaces: **GLOSSY** 





30x60cm

60x60cm





#### Breccia Avorio

Surfaces: **GLOSSY** 







30x60cm



www.durezagranito.com



#### **Breccia Stone**

Surfaces: **GLOSSY** 







30x60cm

60x60cm





#### Breccia Tusk

Surfaces: GLOSSY







30x60cm

60x60cm









#### **Brecia Blue**

#### Surfaces: **GLOSSY**







30x60cm

60x60cm





#### **Brecia Brown**

#### Surfaces: **GLOSSY**







30x60cm



www.durezagranito.com



#### Brecia creame

Surfaces: **GLOSSY**