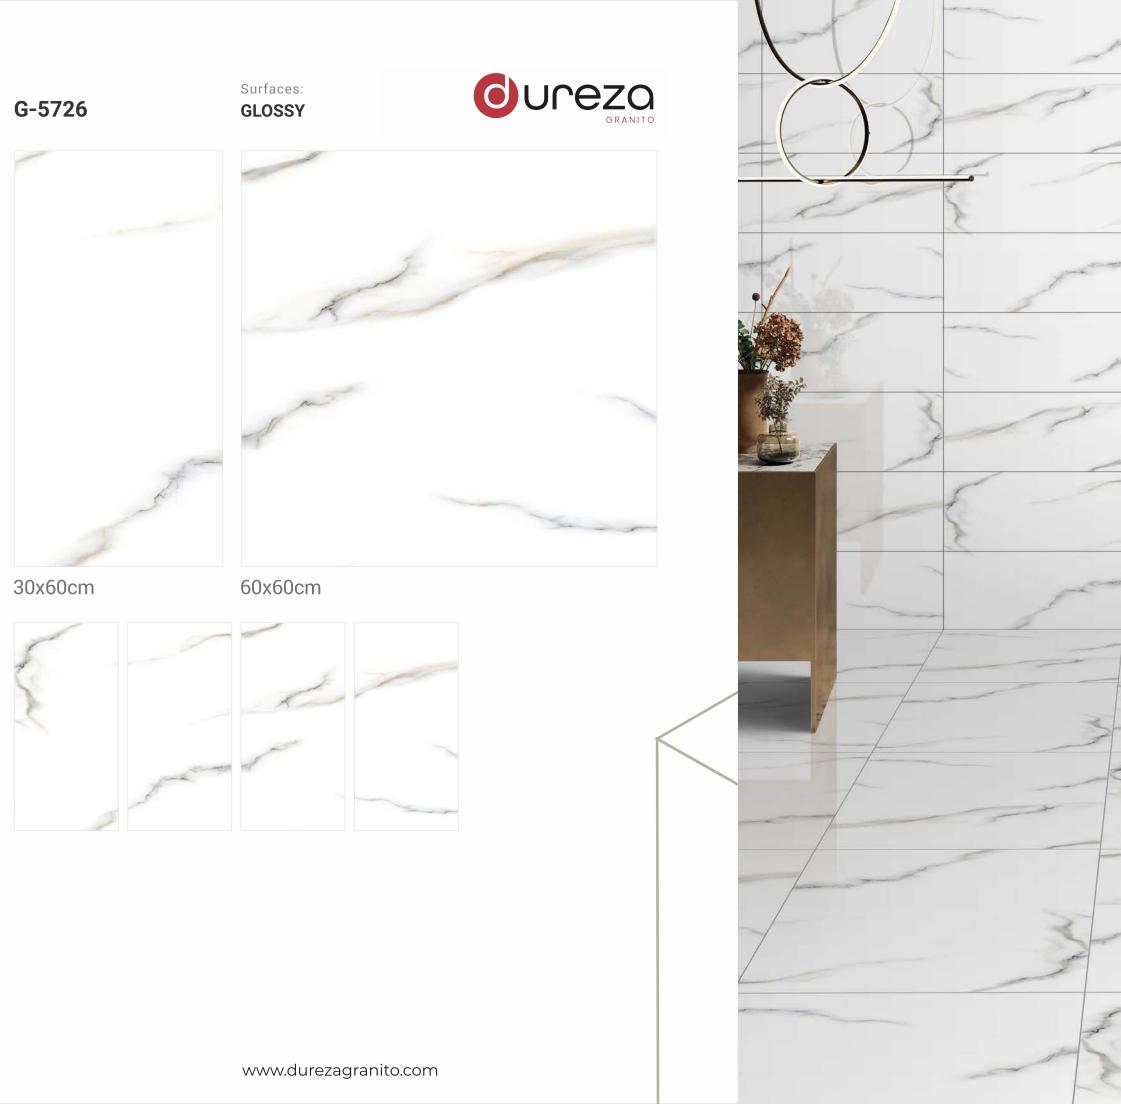

## POLISHED

-

Surfaces: **GLOSSY** 

30x60cm

60x60cm

6135

Surfaces: **GLOSSY** 

30x60cm

www.durezagranito.com

6383