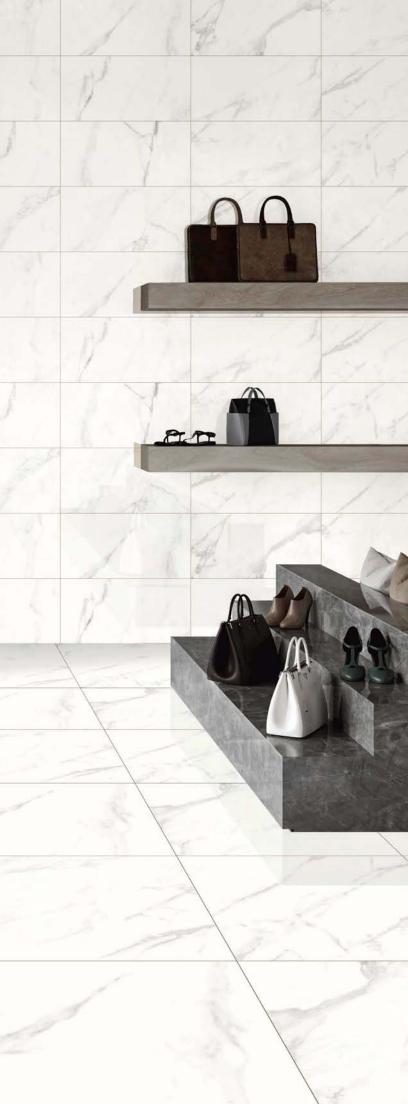

## POLISHED

-

Surfaces: **GLOSSY** 

30x60cm

60x60cm

6135

Surfaces: **GLOSSY** 

30x60cm