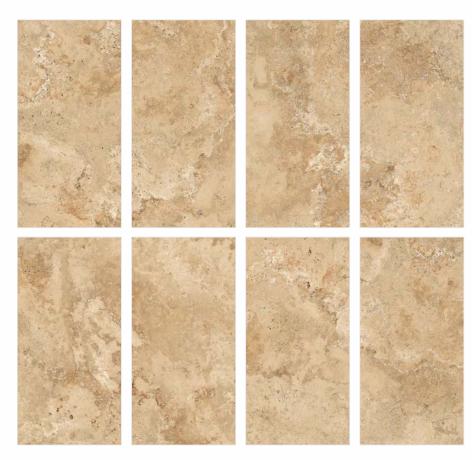

## Himalaya Beige

Surfaces: **GLOSSY** 







30x60cm

60x60cm





## Himalaya Brown

Surfaces: **GLOSSY** 







30x60cm

60x60cm





# Himalaya Dark Grey

Surfaces: **GLOSSY** 







30x60cm

60x60cm





# Himalaya Light Grey

Surfaces: **GLOSSY** 







30x60cm

60x60cm



r É



## Hm Purl Marfil

### Surfaces: **GLOSSY**







30x60cm





### Hm Vatica Satvario

Surfaces: **GLOSSY** 





30x60cm





# Honey Onyx

Surfaces: **GLOSSY** 







30x60cm

60x60cm





# Italian Onyx

Surfaces: **GLOSSY** 







30x60cm

60x60cm







#### Surfaces: **GLOSSY**







30x60cm

60x60cm





## Jeny Beige

Surfaces: **GLOSSY** 







30x60cm

60x60cm





## Jodan Brown

Surfaces: **GLOSSY** 







30x60cm

60x60cm













Kansas

#### Surfaces: **GLOSSY**





30x60cm



www.durezagranito.com











# Light Emperador

Surfaces: **GLOSSY** 







30x60cm

60x60cm





# Light Onyx

Surfaces: **GLOSSY** 







30x60cm



www.durezagranito.com



# Lime Stone Beige

Surfaces: **GLOSSY** 







30x60cm









## Lugano Brown

Surfaces: **GLOSSY** 







30x60cm

60x60cm





## Lugano Creame

Surfaces: **GLOSSY** 







30x60cm

60x60cm





Lugano Ice

Surfaces: **GLOSSY** 







30x60cm

60x60cm



dent.











## Maher Beige

Surfaces: **GLOSSY** 







30x60cm

60x60cm





## Mainstream Greige Pulido GLOSSY

Surfaces:







30x60cm





#### Mainstream Grey Pulido GLOSSY

Surfaces:







30x60cm

60x60cm





## Mainstream Sand Pulido GLOSSY

Surfaces:







30x60cm

60x60cm





# Mainstream Silver Pulido GLOSSY

Surfaces:







30