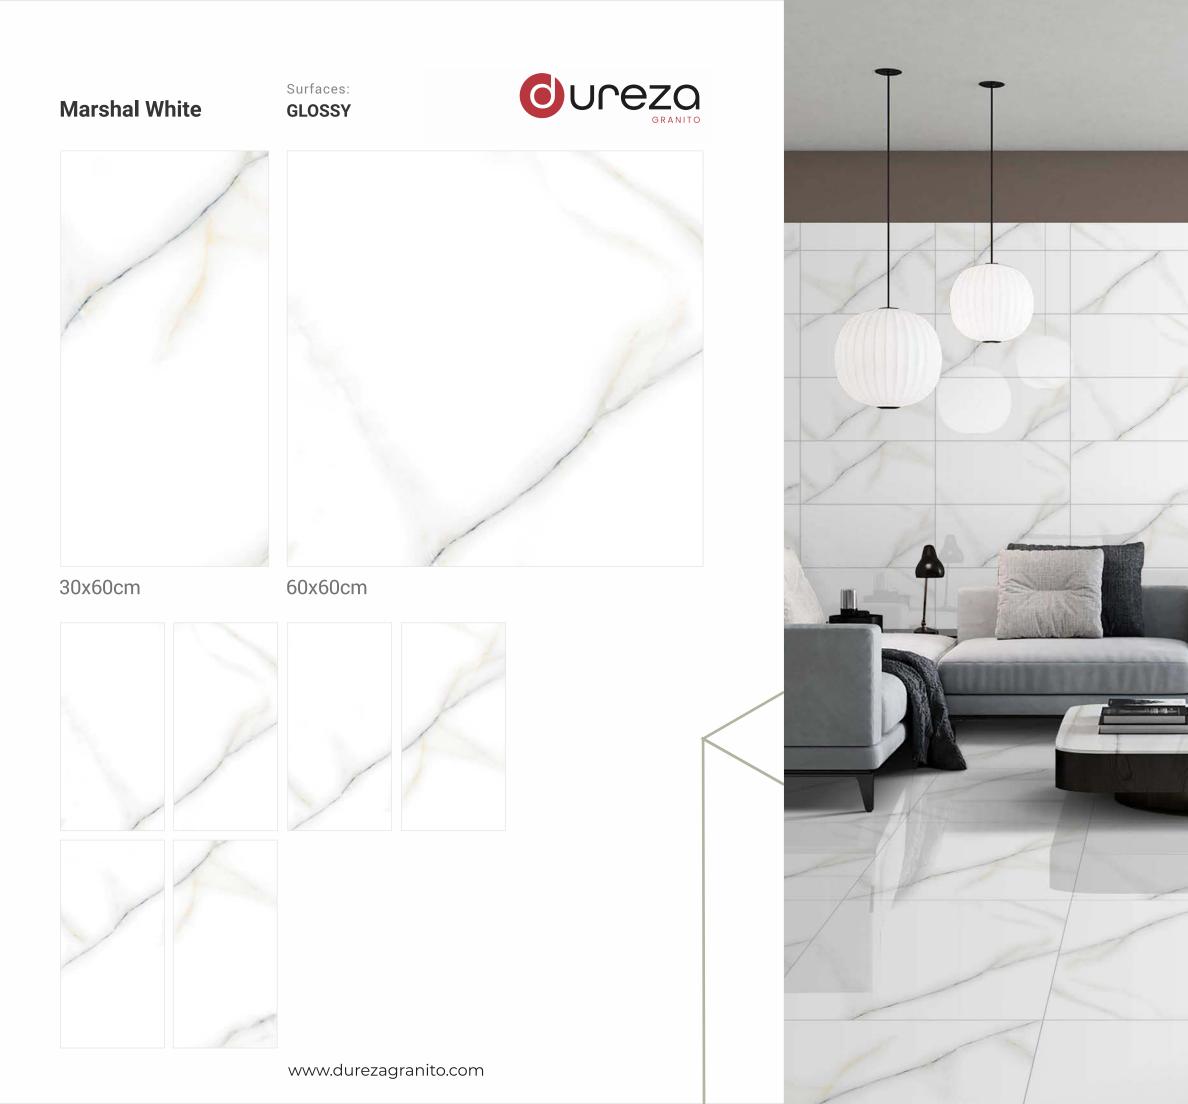

## POLISHED

-

Surfaces: **GLOSSY** 

30x60cm

60x60cm

6135

Surfaces: **GLOSSY** 

30x60cm