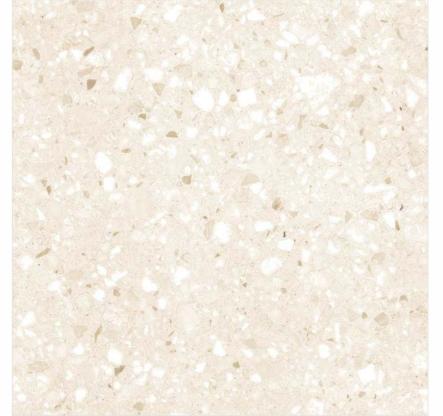

## POLISHED

-

Surfaces: **GLOSSY** 

30x60cm

60x60cm

6135

Surfaces: **GLOSSY** 

30x60cm