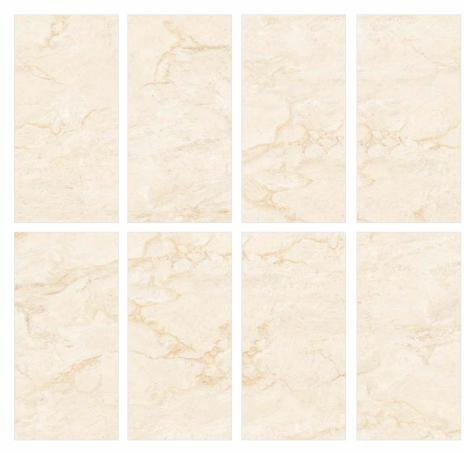

30x60cm









www.durezagranito.com



# Nebula Beige

Surfaces: **GLOSSY** 







30x60cm





# Neptune Silver

Surfaces: **GLOSSY** 







30x60cm

60x60cm







**Nexus Snow** 

Surfaces: **GLOSSY** 







30x60cm









## Norway Beige

#### Surfaces: **GLOSSY**







30x60cm







Olivia Light

Surfaces: **GLOSSY** 







30x60cm

60x60cm





## Olvanto Onyx

Surfaces: **GLOSSY** 







30x60cm





#### **Onice Perla**

Surfaces: **GLOSSY** 







30x60cm

60x60cm





## **Onyx Flare**

Surfaces: **GLOSSY** 







30x60cm

60x60cm





## Opera Crema

Surfaces: **GLOSSY** 







30x60cm





## Oregone Beige

#### Surfaces: **GLOSSY**







30x60cm





# Surfaces:Ornalo PearlGLOSSY







30x60cm





## Panama Beige

Surfaces: **GLOSSY** 







30x60cm



www.durezagranito.com



# Pearl Onyx

Surfaces: GLOSSY







30x60cm

60x60cm









#### Perlato Crema

Surfaces: **GLOSSY** 







30x60cm





#### Perlato White

Surfaces: **GLOSSY** 







30x60cm

60x60cm





# **Picato Light**

#### Surfaces: **GLOSSY**







30x60cm

60x60cm







# Praedo Onyx

#### Surfaces: **GLOSSY**







30x60cm



www.durezagranito.com













#### Prod Diana Yellow

Surfaces: **GLOSSY** 







30x60cm

60x60cm





## Quarry Bianco

Surfaces: **GLOSSY** 







30x60cm

60x60cm







30x60cm

60x60cm





### Quiro White

Surfaces: **GLOSSY** 







30x60cm







### **Real Carara**

Surfaces: **GLOSSY** 









60x60cm









# Regency Light Grey

Surfaces: **GLOSSY** 







30x60cm















#### **Rivera Brown**

Surfaces: