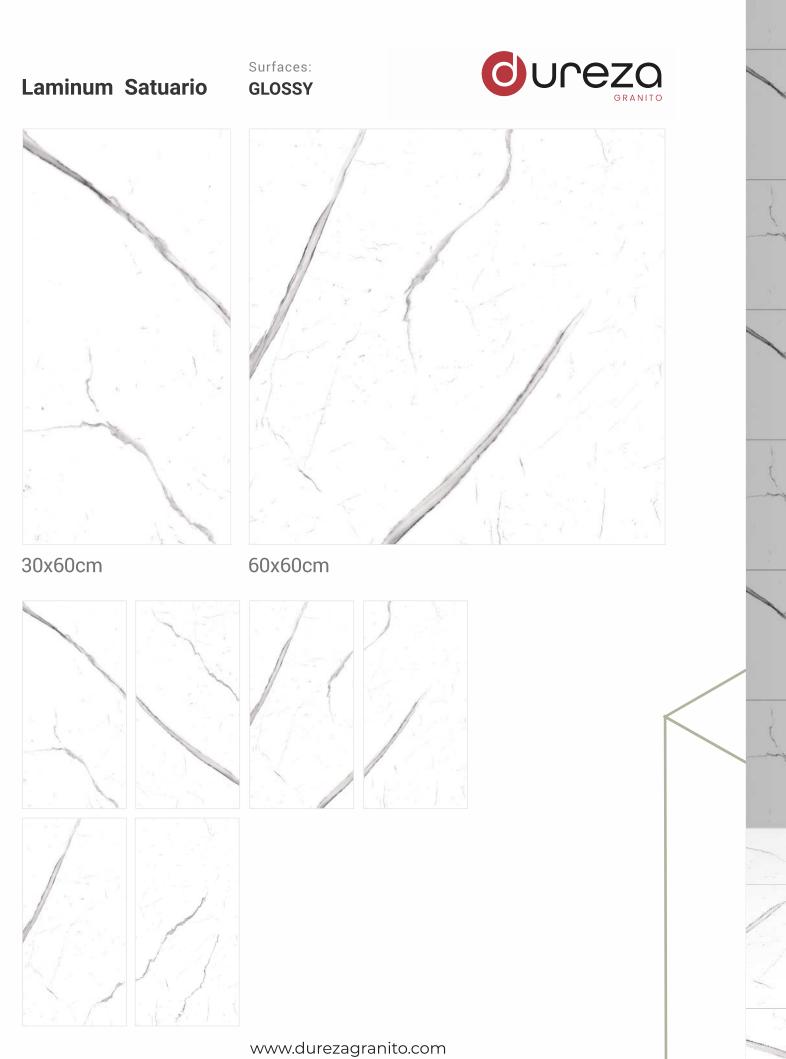

**GLOSSY** 







30x60cm

60x60cm





## Himalaya Brown

Surfaces: **GLOSSY** 







30x60cm

60x60cm





# Himalaya Dark Grey

Surfaces: **GLOSSY** 







30x60cm

60x60cm





# Himalaya Light Grey

Surfaces: **GLOSSY** 







30x60cm

60x60cm



r É



## Hm Purl Marfil

### Surfaces: **GLOSSY**







30x60cm





### Hm Vatica Satvario

Surfaces: **GLOSSY** 





30x60cm





# Honey Onyx

Surfaces: **GLOSSY** 







30x60cm

60x60cm





# Italian Onyx

Surfaces: **GLOSSY** 







30x60cm

60x60cm







#### Surfaces: **GLOSSY**







30x60cm

60x60cm





## Jeny Beige

Surfaces: **GLOSSY** 







30x60cm

60x60cm





## Jodan Brown

Surfaces: **GLOSSY** 







30x60cm

60x60cm













Kansas

#### Surfaces: **GLOSSY**





30x60cm



www.durezagranito.com











# Light Emperador

Surfaces: **GLOSSY** 







30x60cm

60x60cm





# Light Onyx

Surfaces: **GLOSSY** 







30x60cm



www.durezagranito.com



# Lime Stone Beige

Surfaces: **GLOSSY** 







30x60cm









## Lugano Brown

Surfaces: **GLOSSY** 







30x60cm

60x60cm





## Lugano Creame

Surfaces: **GLOSSY** 







30x60cm

60x60cm





Lugano Ice

Surfaces: **GLOSSY** 







30x60cm

60x60cm



dent.











## Maher Beige

Surfaces: **GLOSSY** 







30x60cm

60x60cm





## Mainstream Greige Pulido GLOSSY

Surfaces:







30x60cm





#### Mainstream Grey Pulido GLOSSY

Surfaces:







30x60cm

60x60cm





## Mainstream Sand Pulido GLOSSY

Surfaces:







30x60cm

60x60cm





# Mainstream Silver Pulido GLOSSY

Surfaces:







30x60cm







#### Mainstream Wh