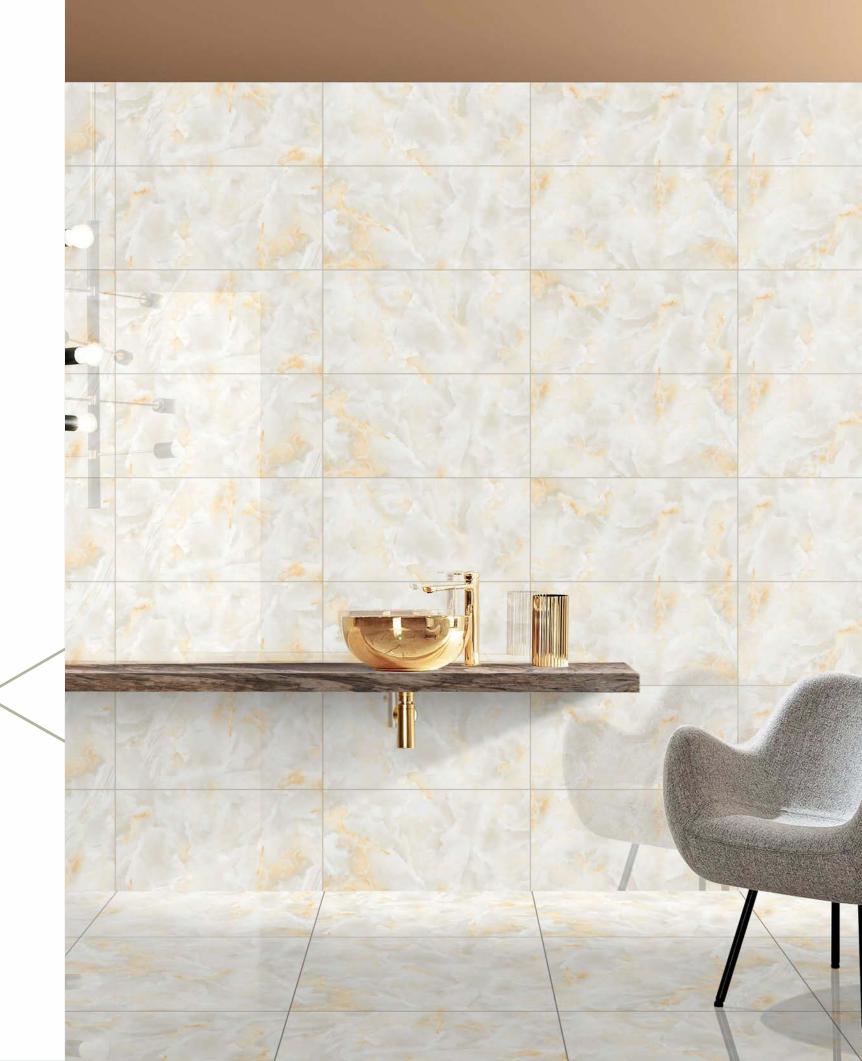

# Roza Gold

#### Surfaces: **GLOSSY**







30x60cm





### Sahara Green

Surfaces: **GLOSSY** 







30x60cm







## Sandy Beige

Surfaces: **GLOSSY** 







30x60cm

60x60cm







































# Satvario Royal

Surfaces: **GLOSSY** 







30x60cm

60x60cm









### Sea Wave Grey

Surfaces: **GLOSSY** 





30x60cm

60x60cm



www.durezagranito.com





#### Surfaces: **GLOSSY**







30x60cm



www.durezagranito.com



## Severe Onyx Beige

Surfaces: **GLOSSY** 







30x60cm

60x60cm





## Severe Onyx Light

Surfaces: **GLOSSY** 







30x60cm





# Surfaces: Surfaces: GLOSSY





30x60cm

60x60cm





# Sky Onyx

#### Surfaces: **GLOSSY**







30x60cm

60x60cm



www.durezagranito.com



# Sky Onyx Beige

Surfaces: **GLOSSY** 







30x60cm







## Smoke Emperador

Surfaces: **GLOSSY** 







30x60cm

60x60cm



www.durezagranito.com



#### Softek Bianco

Surfaces: **GLOSSY** 













### Spartan White

Surfaces: **GLOSSY** 













Spider Ash

Surfaces: **GLOSSY** 







30x60cm

60x60cm



















#### Statuario Sand

Surfaces: **GLOSSY** 







30x60cm











#### Stavario Classico

Surfaces: **GLOSSY** 













### Stonela Beige

Surfaces: **GLOSSY** 







30x60cm

60x60cm





#### Stonela Bianco

Surfaces: **GLOSSY** 







30x60cm

60x60cm





#### Stonela Gris

Surfaces: **GLOSSY** 







30x60cm





# Surfaces: Surfaces: GLOSSY







30x60cm

60x60cm







# Supream Dyna Beige GLOSSY







#### 30x60cm





#### Sweden

#### Surfaces: **GLOSSY**







#### 30x60cm





#### Syca