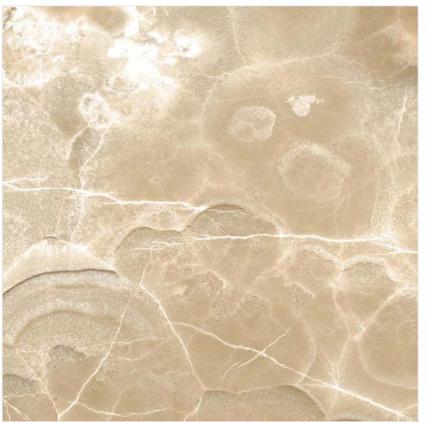

## Hm Purl Marfil

### Surfaces: **GLOSSY**







30x60cm





### Hm Vatica Satvario

Surfaces: **GLOSSY** 





30x60cm





# Honey Onyx

Surfaces: **GLOSSY** 







30x60cm

60x60cm





# Italian Onyx

Surfaces: **GLOSSY** 







30x60cm

60x60cm







#### Surfaces: **GLOSSY**







30x60cm

60x60cm





## Jeny Beige

Surfaces: **GLOSSY** 







30x60cm

60x60cm





## Jodan Brown

Surfaces: **GLOSSY** 







30x60cm

60x60cm













Kansas

#### Surfaces: **GLOSSY**





30x60cm



www.durezagranito.com











# Light Emperador

Surfaces: **GLOSSY** 







30x60cm

60x60cm





# Light Onyx

Surfaces: **GLOSSY** 







30x60cm



www.durezagranito.com



# Lime Stone Beige

Surfaces: **GLOSSY** 







30x60cm









## Lugano Brown

Surfaces: **GLOSSY** 







30x60cm

60x60cm





## Lugano Creame

Surfaces: **GLOSSY** 







30x60cm

60x60cm





Lugano Ice

Surfaces: **GLOSSY** 







30x60cm

60x60cm



dent.











## Maher Beige

Surfaces: **GLOSSY** 







30x60cm

60x60cm





## Mainstream Greige Pulido GLOSSY

Surfaces:







30x60cm





#### Mainstream Grey Pulido GLOSSY

Surfaces:







30x60cm

60x60cm





## Mainstream Sand Pulido GLOSSY

Surfaces:







30x60cm

60x60cm





# Mainstream Silver Pulido GLOSSY

Surfaces:







30x60cm







#### Mainstream White Pulido GLOSSY

Surfaces:







30x60cm

60x60cm





# Majestic Onyx

Surfaces: GLOSSY







30x60cm

60x60cm













#### Makarana White

#### Surfaces: **GLOSSY**







30x60cm

60x60cm





#### Marbella Bianco

#### Surfaces: **GLOSSY**







30x