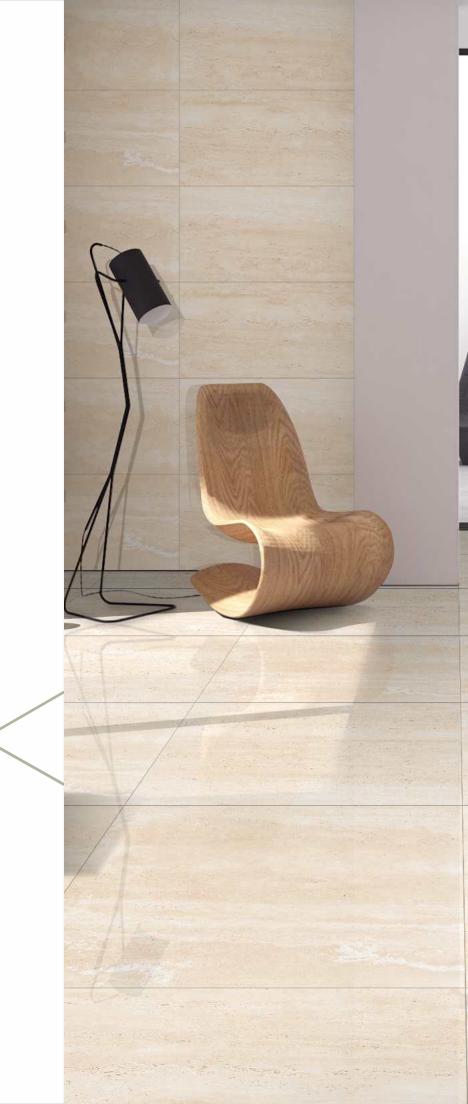

es: Surfaces: GLOSSY







30x60cm

60x60cm







# Supream Dyna Beige GLOSSY







#### 30x60cm





#### Sweden

#### Surfaces: **GLOSSY**







#### 30x60cm





#### Syca Travertino Crema GLOSSY

Surfaces: GLOSSY





30x60cm

60x60cm





## Tecla Beige

#### Surfaces: **GLOSSY**







30x60cm





#### Titan Crema

Surfaces: **GLOSSY** 







30x60cm

60x60cm





### Surfaces: Travatino Royal Beige GLOSSY





#### 30x60cm

60x60cm





### Surfaces: Travatino Royal Brown GLOSSY





30x60cm

60x60cm





## Travatino Royal Choco GLOSSY

Surfaces:







30x60cm

60x60cm





## Travatino Royal Grey GLOSSY

# Surfaces:







#### 30x60cm

60x60cm





### Traventine 001

Surfaces: **GLOSSY** 







30x60cm





### Traventine 002

Surfaces: **GLOSSY** 







### 30x60cm







### **Traver Crema**

Surfaces: **GLOSSY** 







30x60cm

60x60cm





### Travero Crema

#### Surfaces: **GLOSSY**







30x60cm

60x60cm





## Travertino Grey Light GLOSSY

Surfaces:





30x60cm



www.durezagranito.com



### Travetino

#### Surfaces: **GLOSSY**







### 30x60cm





## **Tropical Beige**

Surfaces: **GLOSSY** 







30x60cm

60x60cm





## **Tropical Ivory**

Surfaces: **GLOSSY** 





60x60cm





### **Tropical Mint**

Surfaces: **GLOSSY** 







30x60cm

60x60cm





### Valentino

Surfaces: **GLOSSY** 







30x60cm









### Vento Satvario

Surfaces: **GLOSSY** 





30x60cm













## Verona Sky

#### Surfaces: **GLOSSY**







30x60cm



www.durezagranito.com



### Viena Brown

#### Surfaces: **GLOSSY**







30x60cm

60x60cm





###