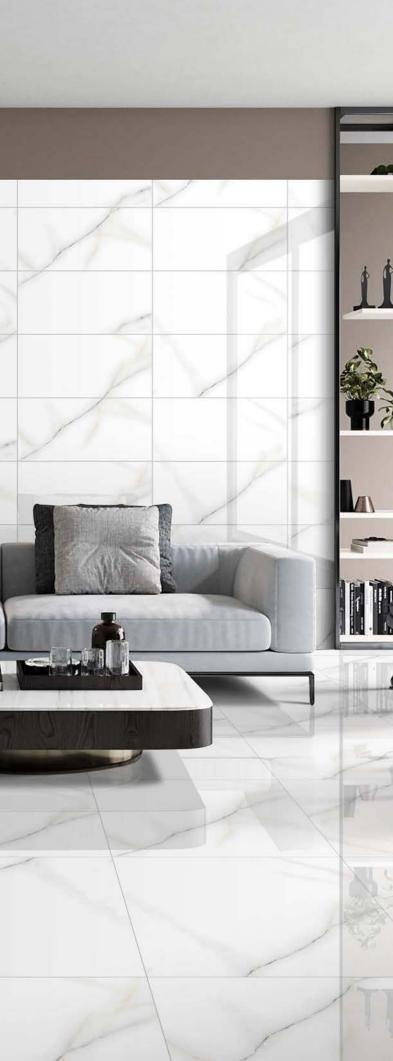

## POLISHED

-

Surfaces: **GLOSSY** 

30x60cm

60x60cm

6135

Surfaces: **GLOSSY** 

30x60cm