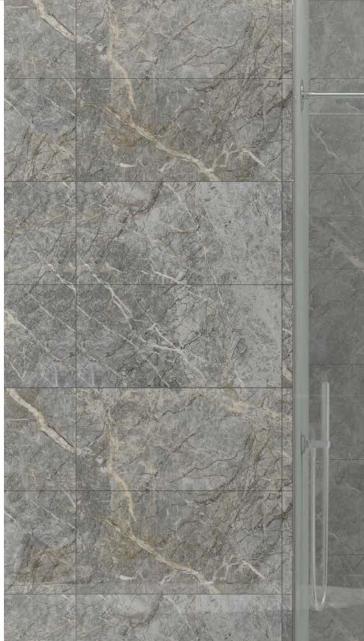

nito.com



6383

#### Surfaces: **GLOSSY**







30x60cm

60x60cm









### Acero Beige

Surfaces: **GLOSSY** 









60x60cm





### Albeta Grey

#### Surfaces: **GLOSSY**







30x60cm







#### Alpen Crema

#### Surfaces: **GLOSSY**







30x60cm

60x60cm





### Antique Onyx

#### Surfaces: **GLOSSY**







30x60cm







## Ardesia Ivory

Surfaces: **GLOSSY** 







30x60cm





#### Aricon White

#### Surfaces: **GLOSSY**







30x60cm

60x60cm





Art Onyx

Surfaces: **GLOSSY** 















#### Astron Beige

Surfaces: **GLOSSY** 







30x60cm

60x60cm





**Astron Dark** 

Surfaces: **GLOSSY** 







30x60cm

60x60cm





**Astron Grey** 

Surfaces: **GLOSSY** 







30x60cm

60x60cm





#### **Astron Natural**

Surfaces: GLOSSY







30x60cm

60x60cm













Barosa

Surfaces: **GLOSSY** 







30x60cm







### **Bicato Onyx**

Surfaces: **GLOSSY** 







30x60cm

60x60cm





#### Bottochino

#### Surfaces: **GLOSSY**







30x60cm

60x60cm



-----



#### **Bottochino Choco**

Surfaces: **GLOSSY** 







30x60cm

60x60cm



100



#### Bravia Verde

Surfaces: **GLOSSY** 





30x60cm

60x60cm





#### Breccia Avorio

Surfaces: **GLOSSY** 







30x60cm



www.durezagranito.com



#### **Breccia Stone**

Surfaces: **GLOSSY** 







30x60cm

60x60cm





#### Breccia Tusk

Surfaces: GLOSSY







30x60cm

60x60cm









#### **Brecia Blue**

#### Surfaces: **GLOSSY**







30x60cm

60x60cm





#### **Brecia Brown**

#### Surfaces: **GLOSSY**







30x60cm



www.durezagranito.com



#### Brecia creame

Surfaces: **GLOSS