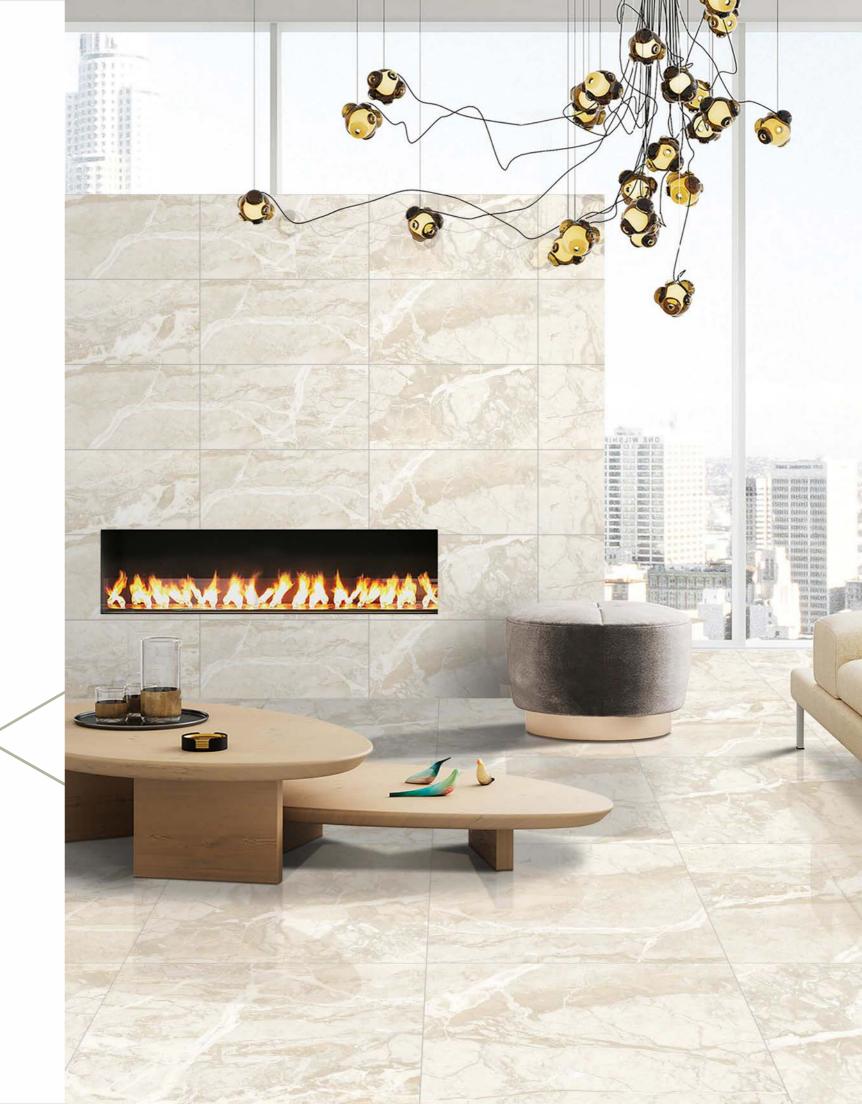

a premium collection of GVT/PGVT

30x60cm | 60x60cm

We at "DUREZA GRANITO" manufacture high quality / premium Vitrified Tiles.

The company carries the vision to provide world class GVT/PGVT tiles. It believes in producing superior quality GVT/PGVT tiles with sharp vision on market. it takes lot of skills to design and manufacture in such a competitive market, but the company has a track record of many successful years as a leading ceramic company.

# 3 0 x 6 0 c m 6 0 x 6 0 c m