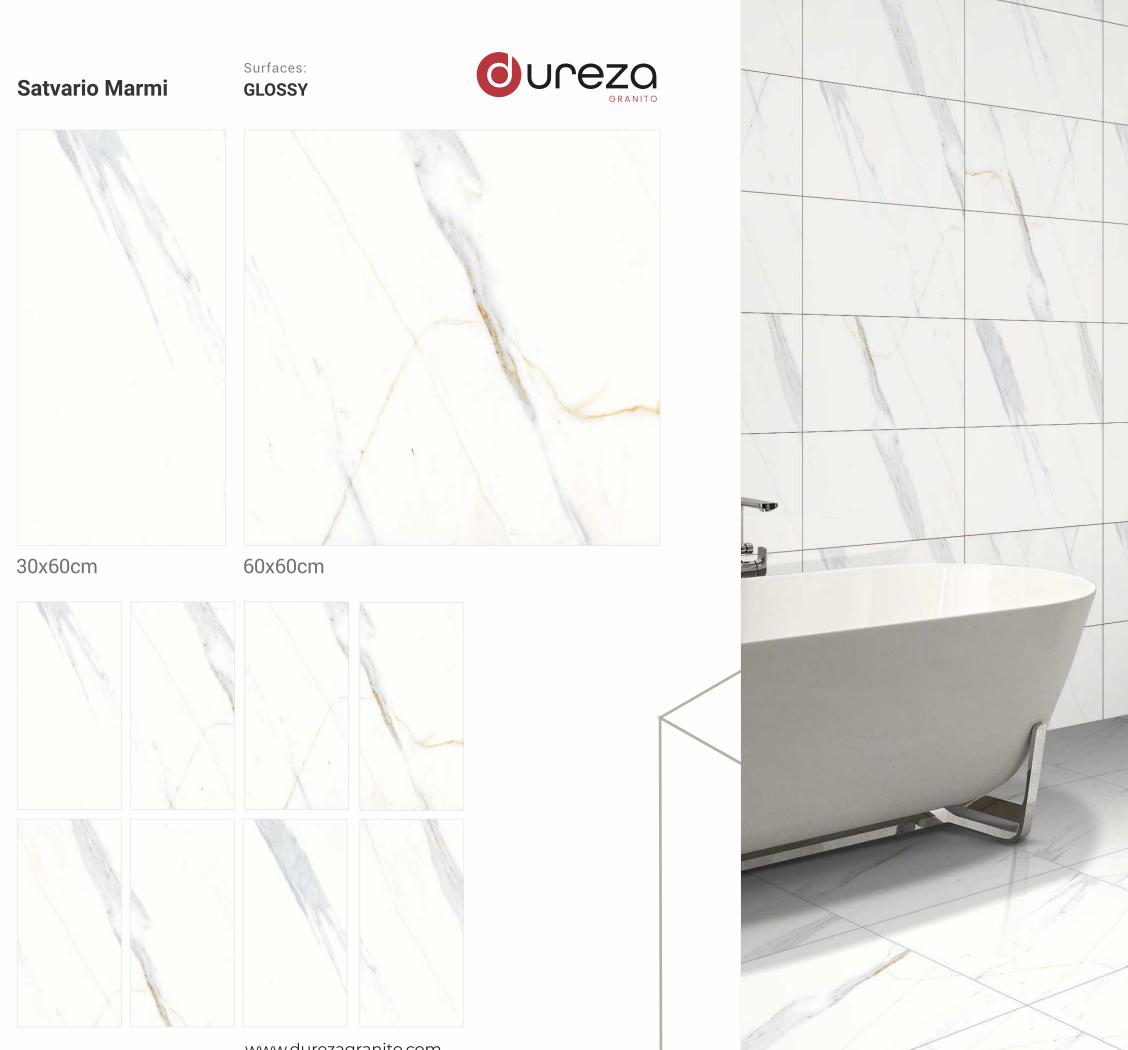

## Roman Botochino Light GLOSSY

Surfaces:







30x60cm





#### Roman Marfil Bianco GLOSSY

Surfaces:







30x60cm

60x60cm





#### **Roman Wave**

#### Surfaces: **GLOSSY**







30x60cm

60x60cm





### Romania Beige

Surfaces: **GLOSSY** 







30x60cm







#### Romania Crema

#### Surfaces: **GLOSSY**







30x60cm



www.durezagranito.com



**Rome Gris** 

Surfaces: **GLOSSY** 







30x60cm

60x60cm





#### Rossa Crema

Surfaces: **GLOSSY** 







30x60cm







# **Royal Mejistic**

Surfaces: **GLOSSY** 







30x60cm



www.durezagranito.com





#### Roza Gold

#### Surfaces: **GLOSSY**







30x60cm





### Sahara Green

Surfaces: **GLOSSY** 







30x60cm







## Sandy Beige

Surfaces: **GLOSSY** 







30x60cm

60x60cm







































# Satvario Royal

Surfaces: **GLOSSY** 







30x60cm

60x60cm









### Sea Wave Grey

Surfaces: **GLOSSY** 





30x60cm

60x60cm



www.durezagranito.com





#### Surfaces: **GLOSSY**







30x60cm



www.durezagranito.com



## Severe Onyx Beige

Surfaces: **GLOSSY** 







30x60cm

60x60cm





## Severe Onyx Light

Surfaces: **GLOSSY** 







30x60cm





# Surfaces: Surfaces: GLOSSY





30x60cm

60x60cm





# Sky Onyx

#### Surfaces: **GLOSSY**







30x60cm

60x60cm



www.durezagranito.com



# Sky Onyx Beige

Surfaces: **GLOSSY** 







30x60cm







## Smoke Emperador

Surfaces: **GLOSSY** 







30x60cm

60x60cm



www.durezagranito.com



#### Softek Bianco

Surfaces: **GLOSSY** 













### Spartan White

Surfaces: **GLOSSY** 













Spider As