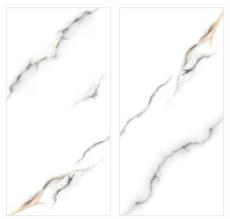

60x60cm









### Sea Wave Grey

Surfaces: **GLOSSY** 





30x60cm

60x60cm



www.durezagranito.com





#### Surfaces: **GLOSSY**







30x60cm



www.durezagranito.com



## Severe Onyx Beige

Surfaces: **GLOSSY** 







30x60cm

60x60cm





## Severe Onyx Light

Surfaces: **GLOSSY** 







30x60cm





# Surfaces: Surfaces: GLOSSY





30x60cm

60x60cm





# Sky Onyx

#### Surfaces: **GLOSSY**







30x60cm

60x60cm



www.durezagranito.com



# Sky Onyx Beige

Surfaces: **GLOSSY** 







30x60cm







## Smoke Emperador

Surfaces: **GLOSSY** 







30x60cm

60x60cm



www.durezagranito.com



#### Softek Bianco

Surfaces: **GLOSSY** 













### Spartan White

Surfaces: **GLOSSY** 













Spider Ash

Surfaces: **GLOSSY** 







30x60cm

60x60cm



















#### Statuario Sand

Surfaces: **GLOSSY** 







30x60cm











#### Stavario Classico

Surfaces: **GLOSSY** 













### Stonela Beige

Surfaces: **GLOSSY** 







30x60cm

60x60cm





#### Stonela Bianco

Surfaces: **GLOSSY** 







30x60cm

60x60cm





#### Stonela Gris

Surfaces: **GLOSSY** 







30x60cm





# Surfaces: Surfaces: GLOSSY







30x60cm

60x60cm







# Supream Dyna Beige GLOSSY







#### 30x60cm





#### Sweden

#### Surfaces: **GLOSSY**







#### 30x60cm





#### Syca Travertino Crema GLOSSY

Surfaces: GLOSSY





30x60cm

60x60cm





## Tecla Beige

#### Surfaces: **GLOSSY**







30x60cm





#### Titan Crema

Surfaces: **GLOSSY** 







30x60cm

60x60cm





### Surfaces: Travatino Royal Beige GLOSSY





#### 30x60cm

60x60cm





#