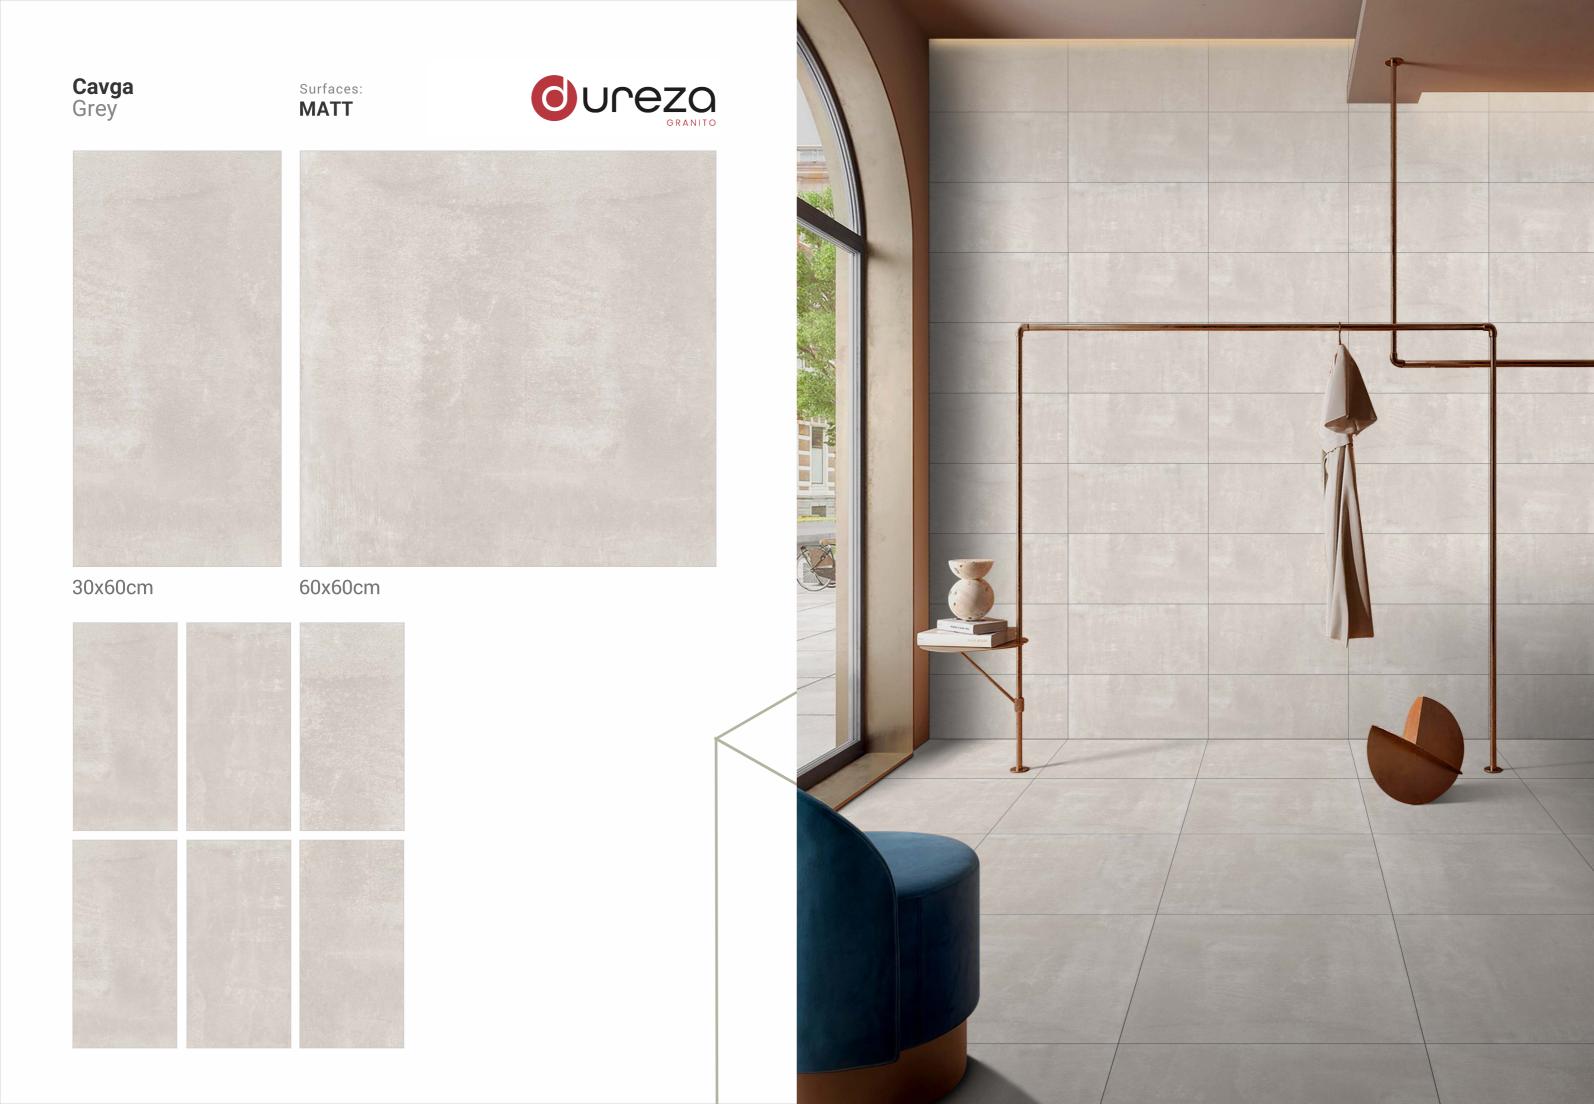

30x60cm 60x60cm

MATT

a premium collection of GVT/PGVT

Surfaces: **MATT** 

30x60cm

60x60cm

dark stonella Surfaces: **MATT**  $\bigvee$ 30x60cm 60x60cm **OUCEZO** GRANITO

GVT / PGVT