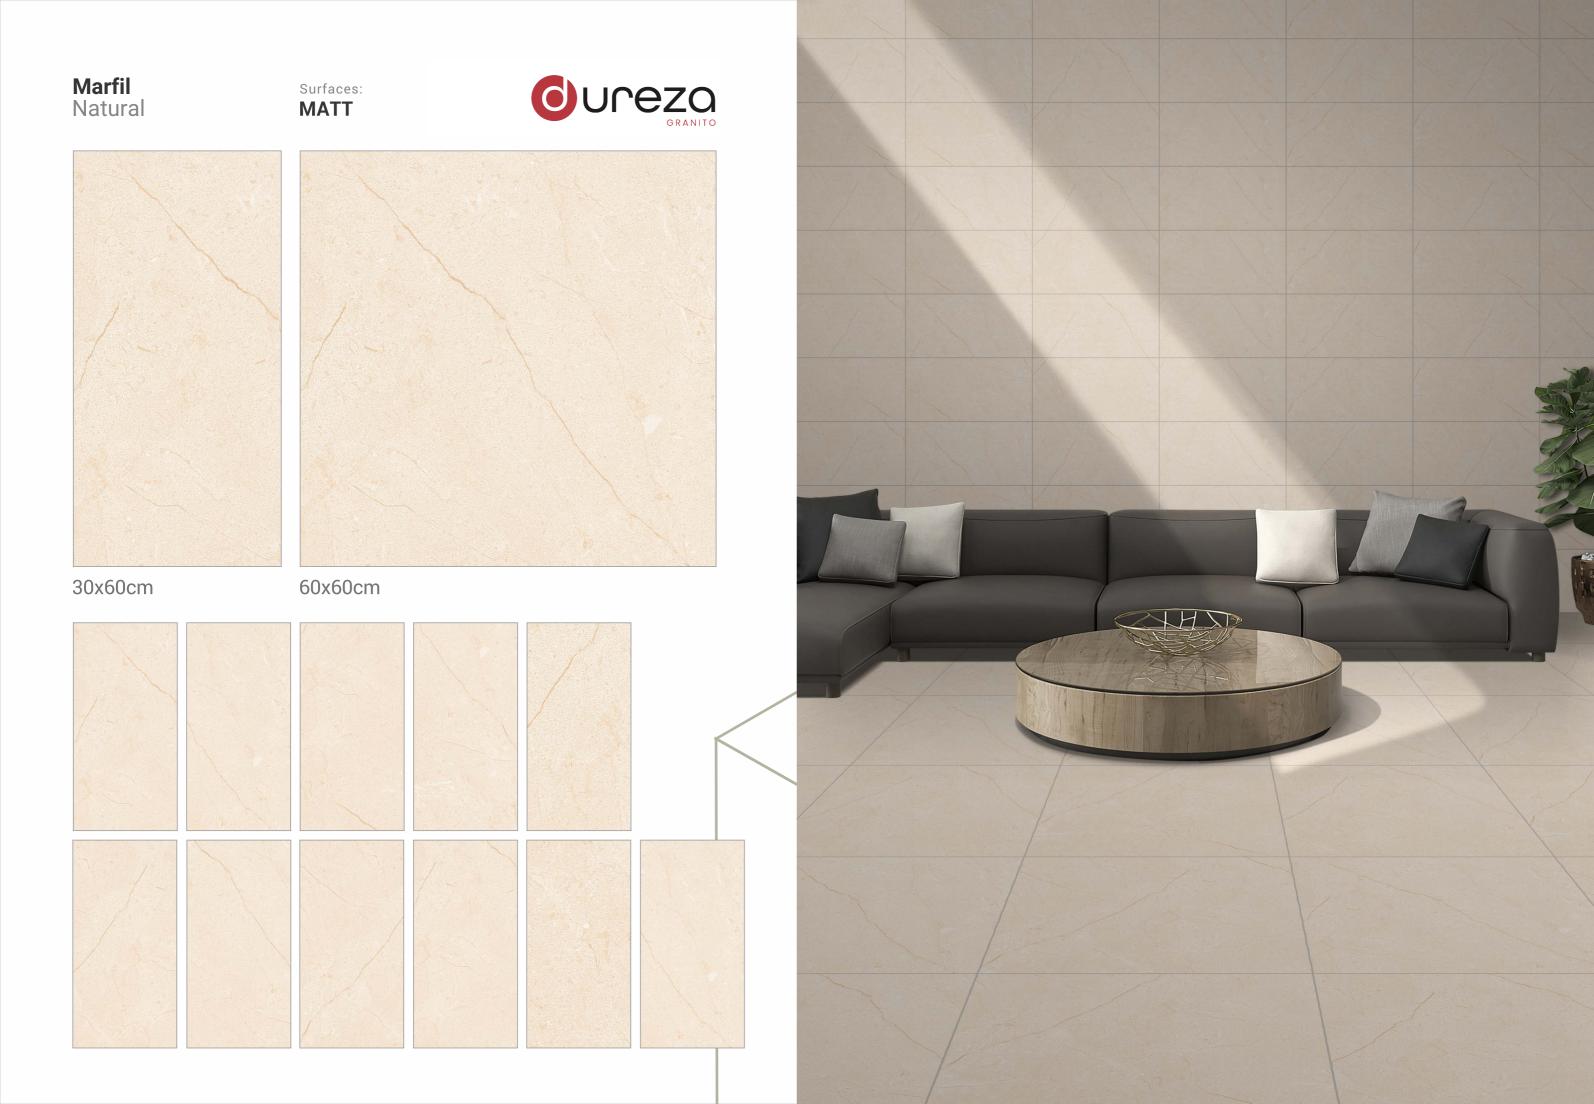

30x60cm 60x60cm

MATT

a premium collection of GVT/PGVT

Surfaces: **MATT** 

30x60cm

60x60cm

dark stonella Surfaces: **MATT**  $\bigvee$ 30x60cm 60x60cm **OUCEZO** GRANITO

GVT / PGVT