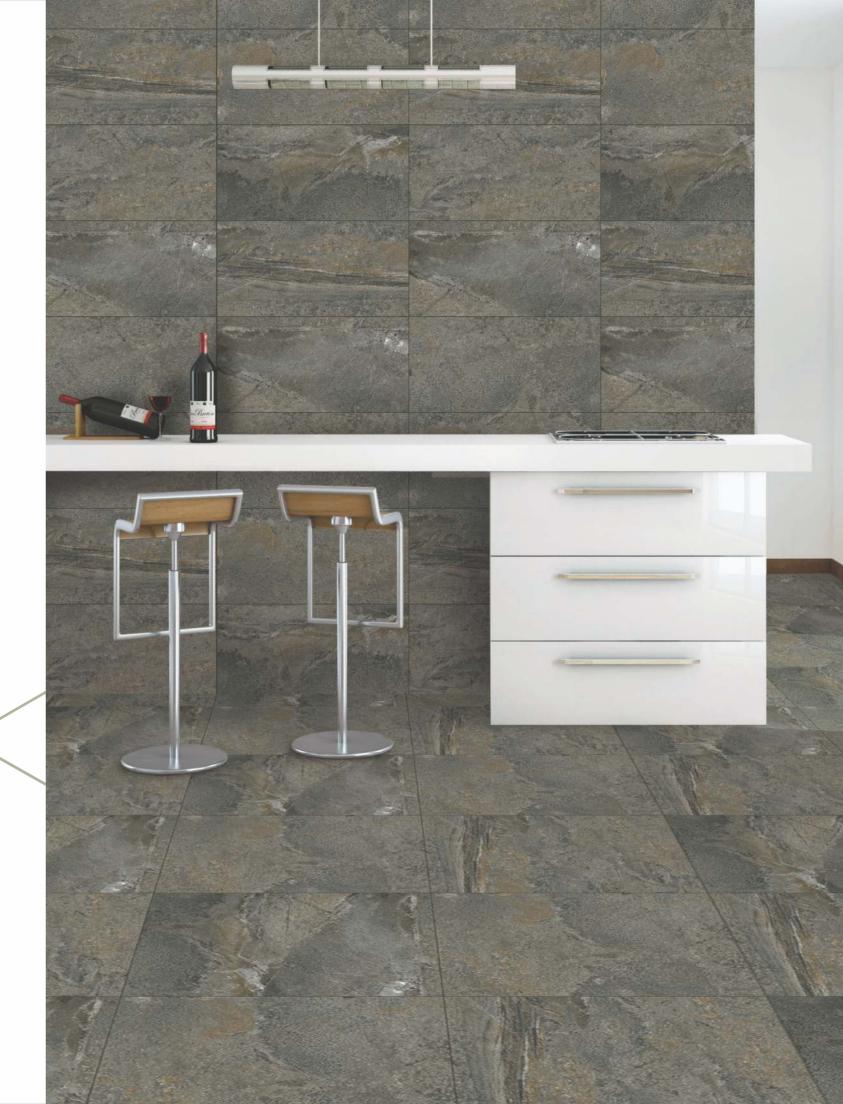

30x60cm 60x60cm

MATT

a premium collection of GVT/PGVT

Surfaces: **MATT** 

30x60cm

60x60cm

dark stonella Surfaces: **MATT**  $\bigvee$ 30x60cm 60x60cm **OUCEZO** GRANITO

GVT / PGVT