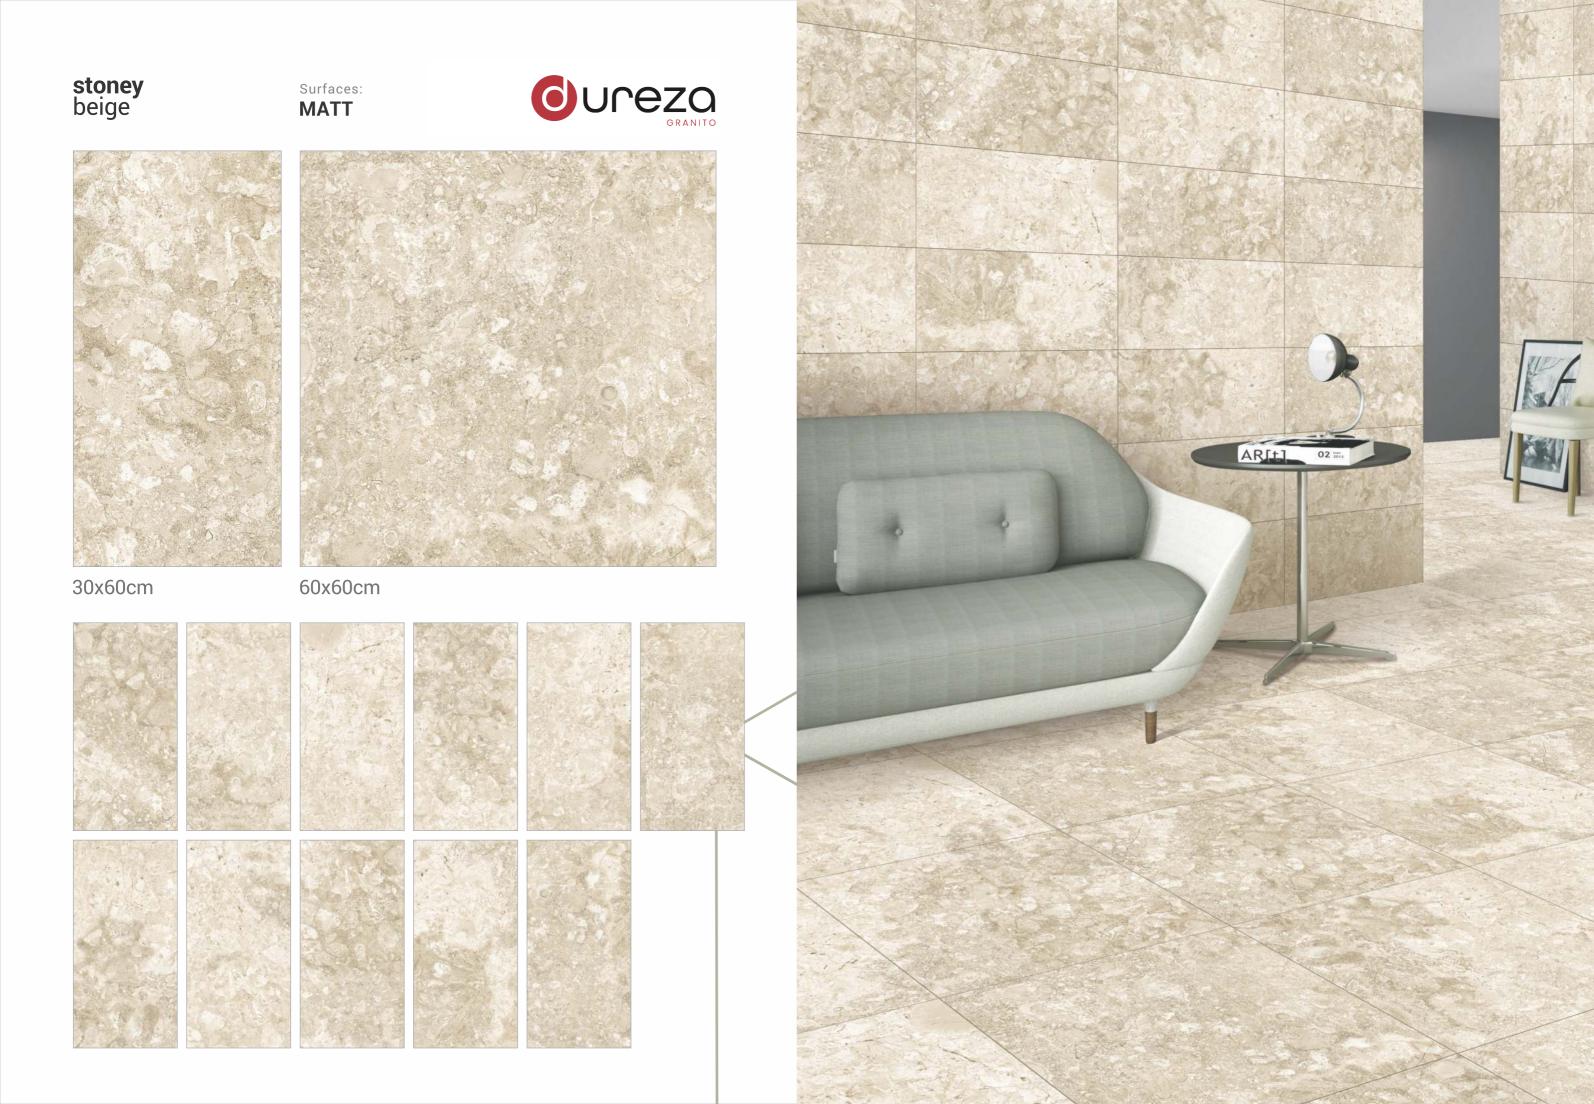

30x60cm 60x60cm

MATT

a premium collection of GVT/PGVT

Surfaces: **MATT** 

30x60cm

60x60cm

dark stonella Surfaces: **MATT**  $\bigvee$ 30x60cm 60x60cm **OUCEZO** GRANITO

GVT / PGVT