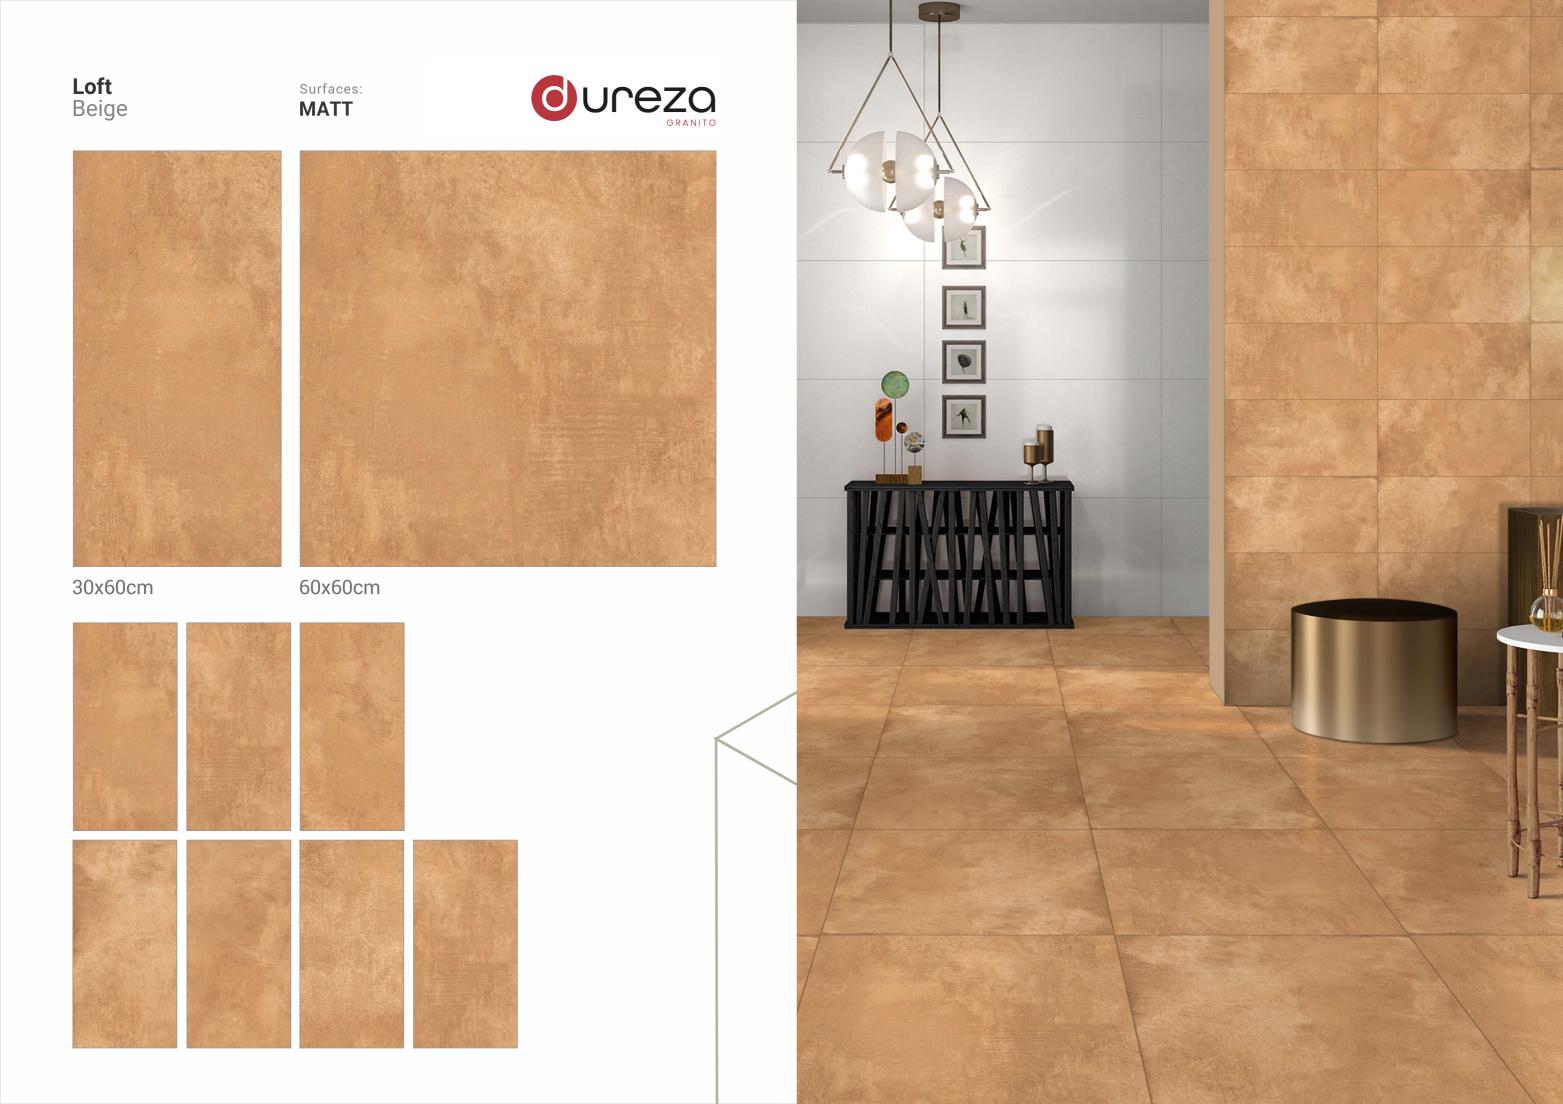

30x60cm 60x60cm

MATT

a premium collection of GVT/PGVT

Surfaces: **MATT** 

30x60cm

60x60cm

dark stonella Surfaces: **MATT**  $\bigvee$ 30x60cm 60x60cm **OUCEZO** GRANITO

GVT / PGVT