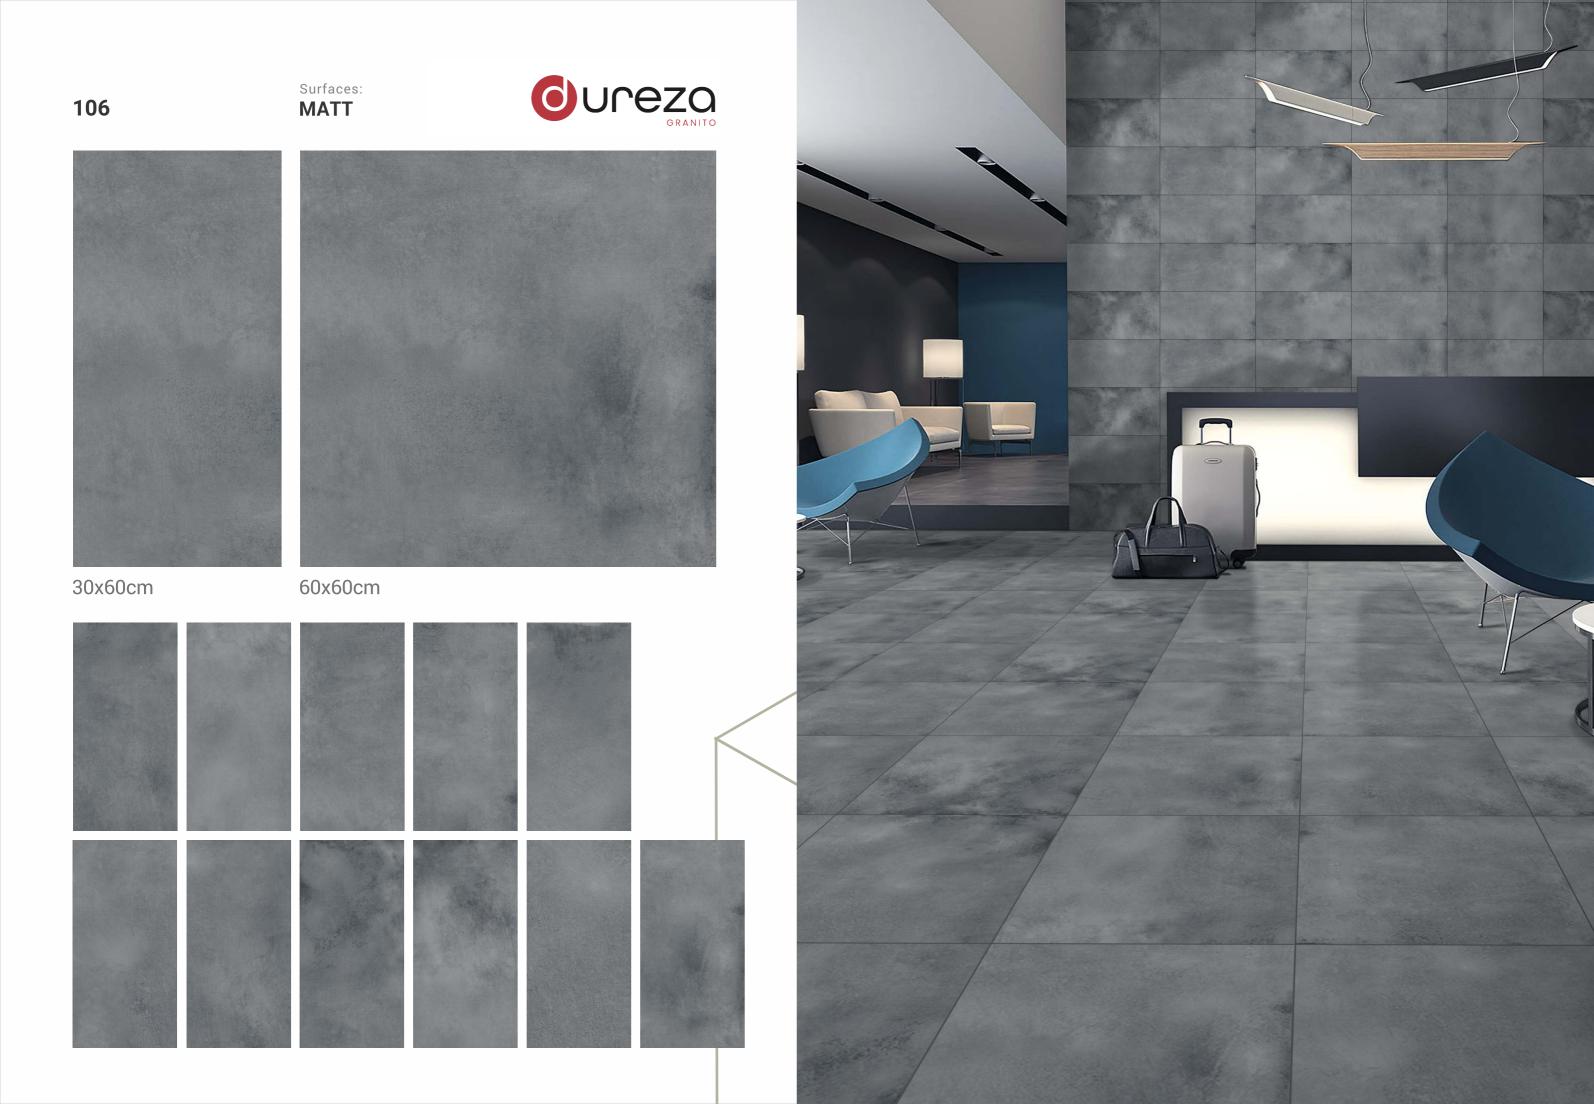

**O**UCEZO GRANITO **metal** oxide green Surfaces: **MATT** 30x60cm 60x60cm

**C**UCEZO GRANITO **Daltile** Grey Surfaces: **MATT** 

60x60cm

30x60cm

60x60cm