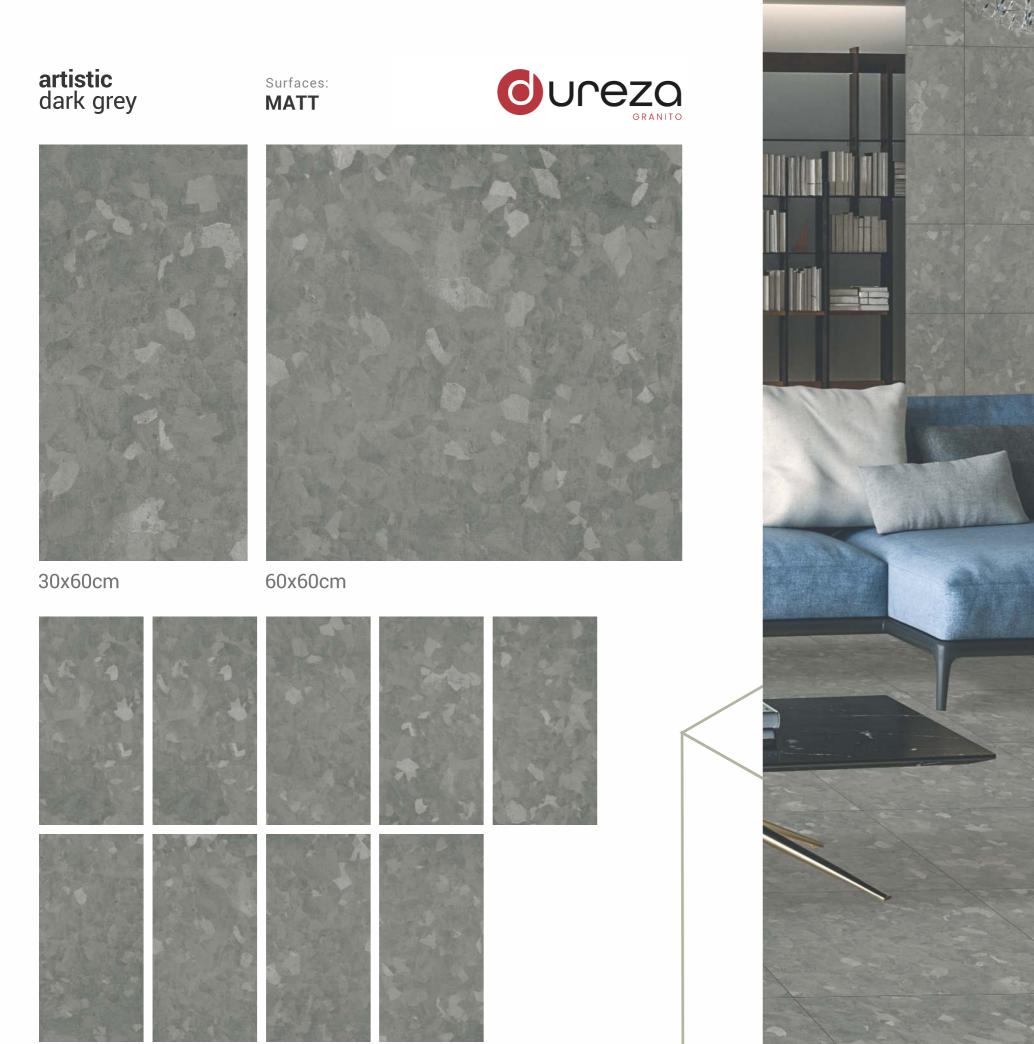

30x60cm 60x60cm

MATT

a premium collection of GVT/PGVT

Surfaces: **MATT** 

30x60cm

60x60cm

dark stonella Surfaces: **MATT**  $\bigvee$ 30x60cm 60x60cm **OUCEZO** GRANITO

GVT / PGVT