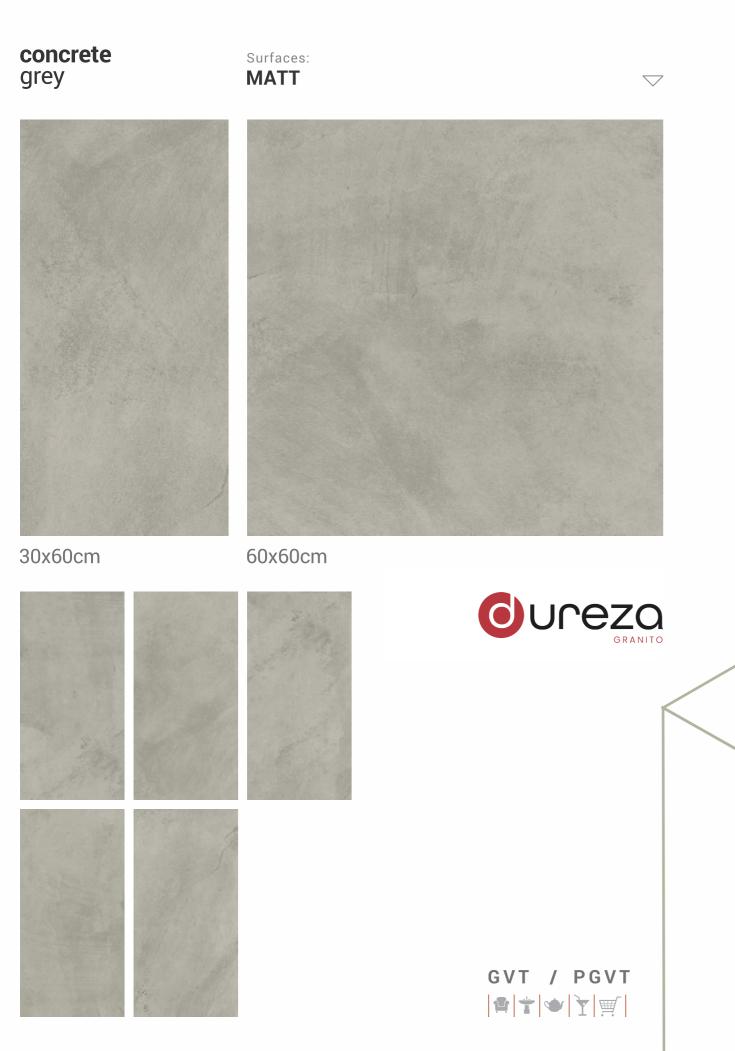

30x60cm 60x60cm

MATT

a premium collection of GVT/PGVT

Surfaces: **MATT** 

30x60cm

60x60cm

dark stonella Surfaces: **MATT**  $\bigvee$ 30x60cm 60x60cm **OUCEZO** GRANITO

GVT / PGVT