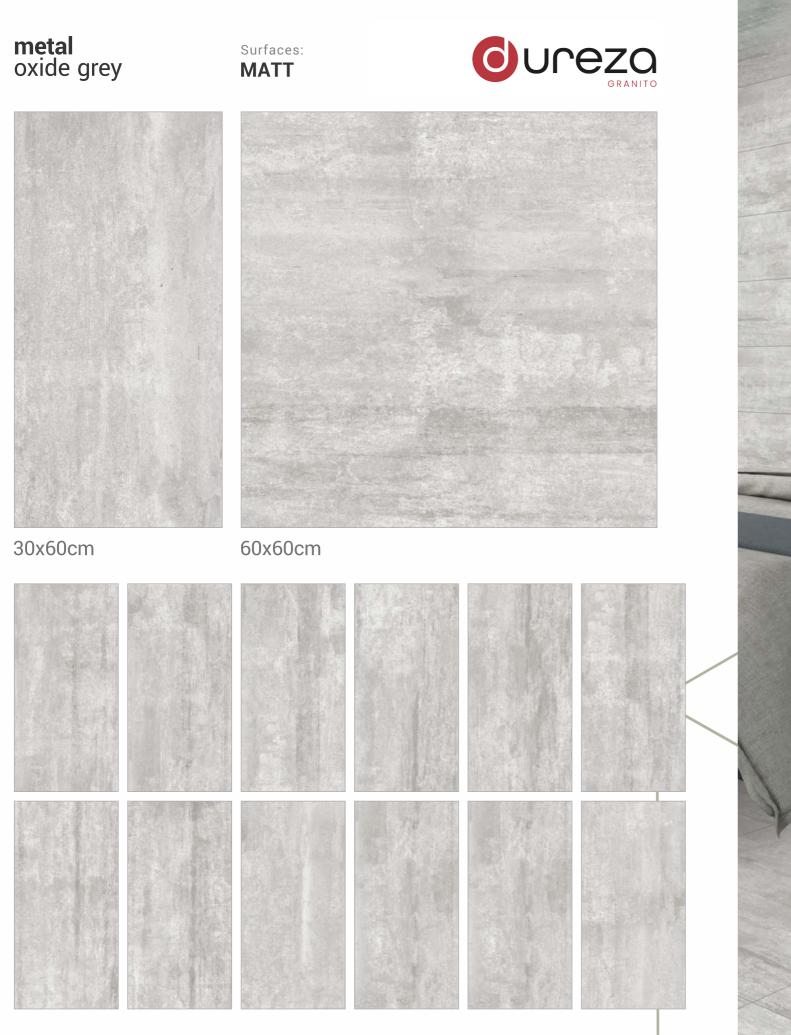

**O**UCEZO GRANITO **metal** oxide green Surfaces: **MATT** 30x60cm 60x60cm

**C**UCEZO GRANITO **Daltile** Grey Surfaces: **MATT** 

60x60cm

30x60cm

60x60cm