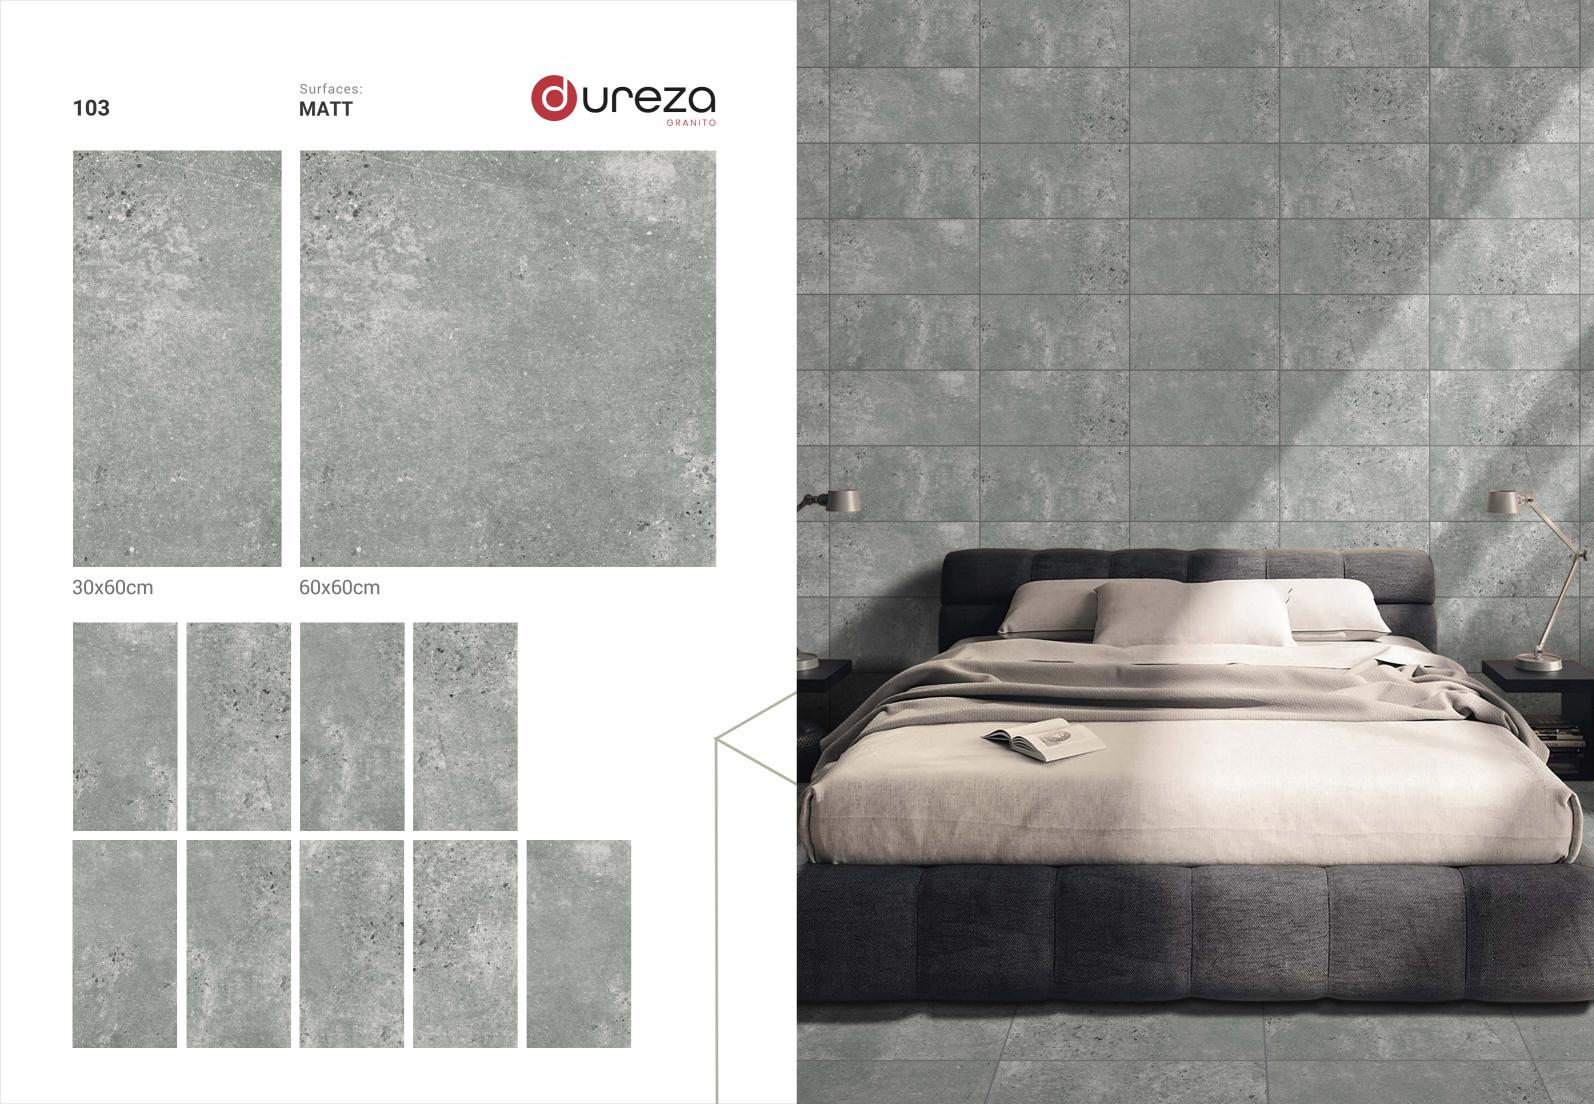

30x60cm 60x60cm

MATT

a premium collection of GVT/PGVT

Surfaces: **MATT** 

30x60cm

60x60cm

dark stonella Surfaces: **MATT**  $\bigvee$ 30x60cm 60x60cm **OUCEZO** GRANITO

GVT / PGVT