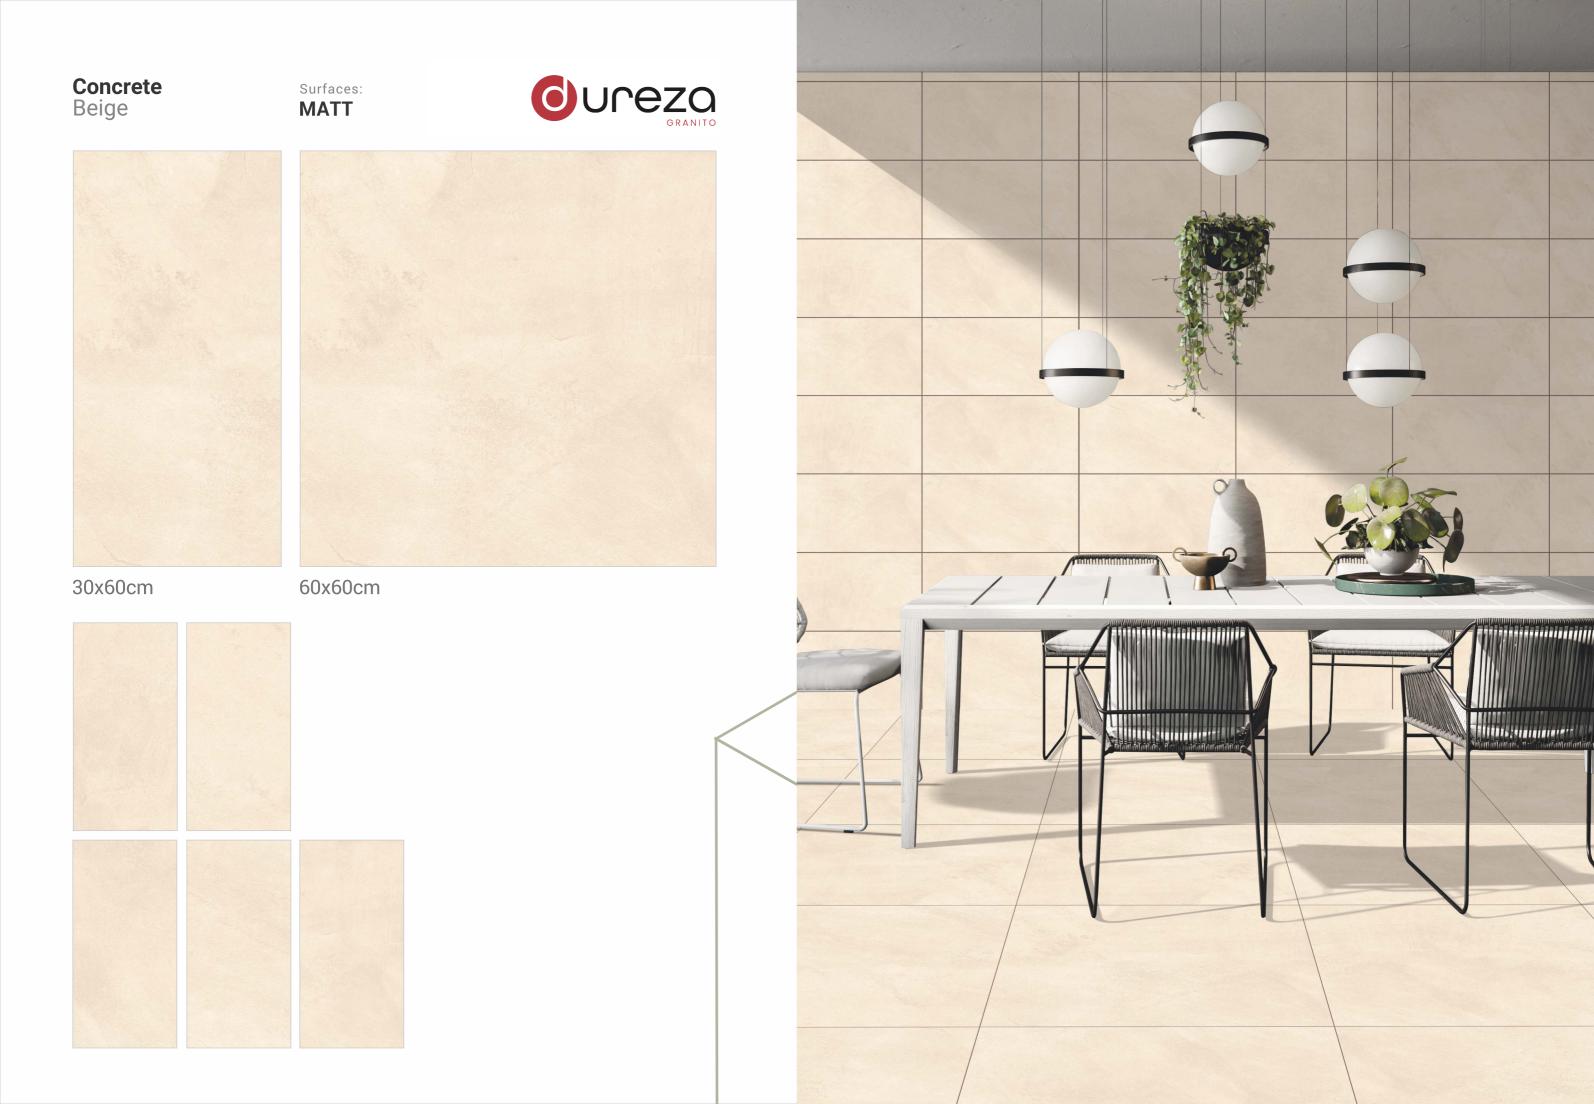

30x60cm 60x60cm

MATT

a premium collection of GVT/PGVT

Surfaces: **MATT** 

30x60cm

60x60cm

dark stonella Surfaces: **MATT**  $\bigvee$ 30x60cm 60x60cm **OUCEZO** GRANITO

GVT / PGVT