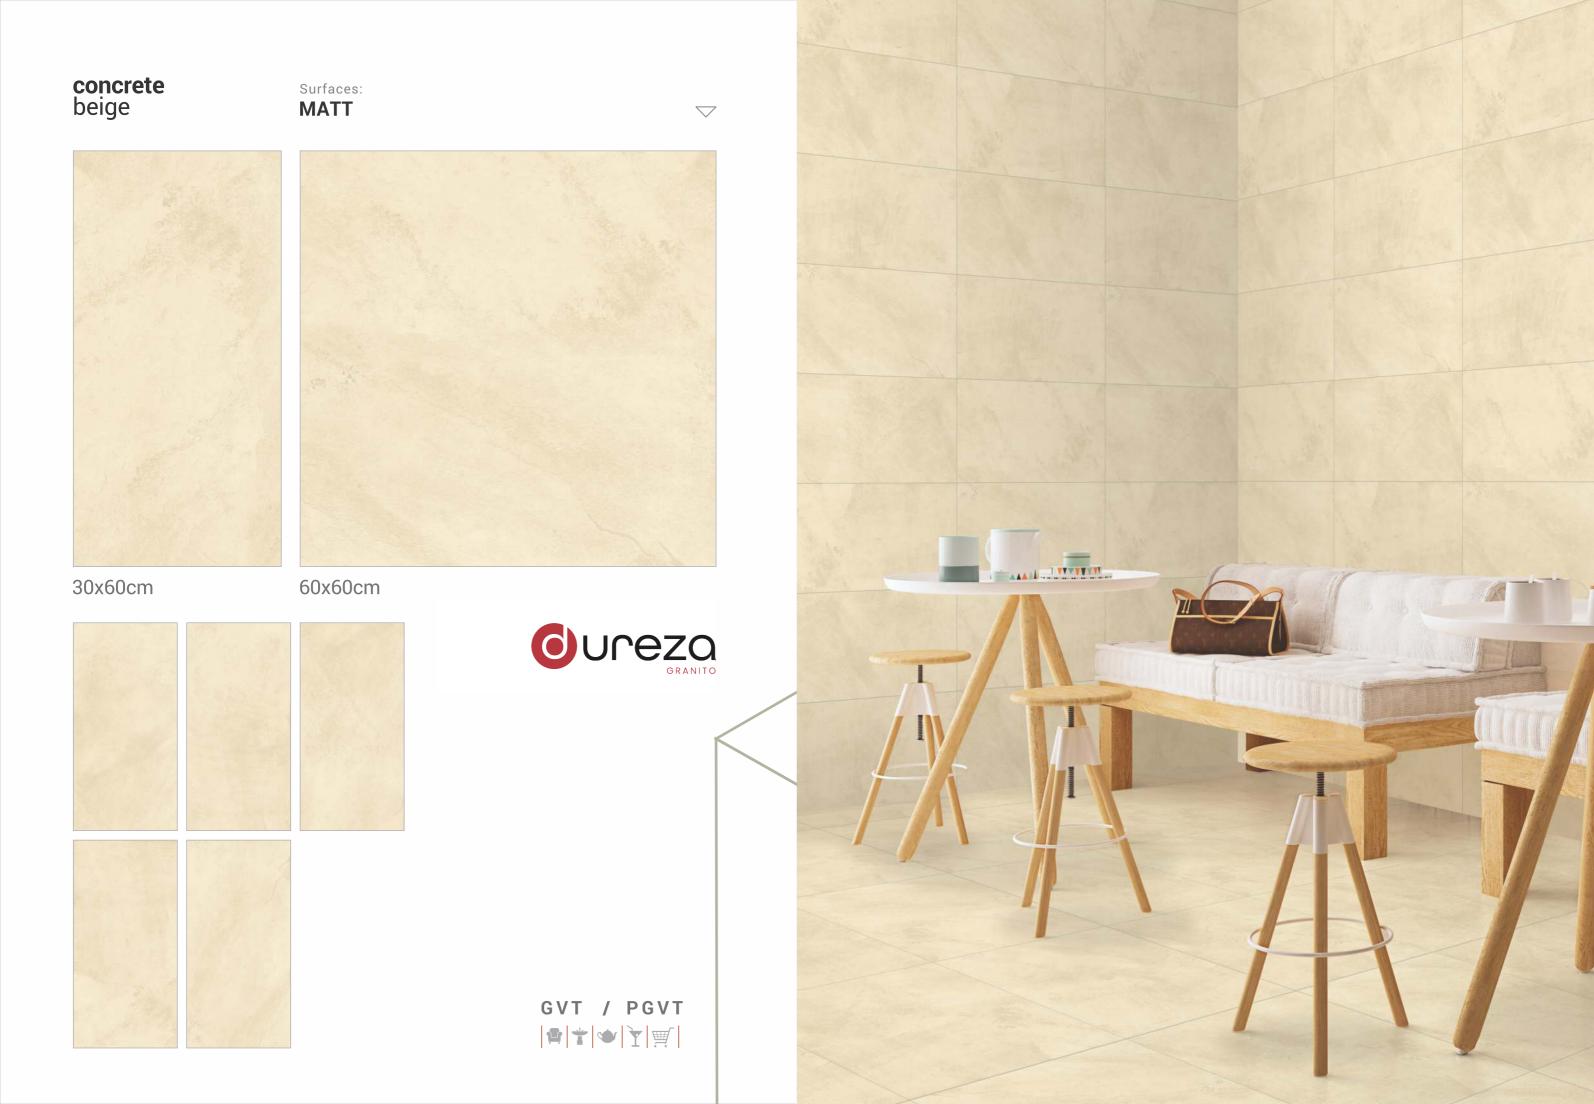

30x60cm 60x60cm

MATT

a premium collection of GVT/PGVT

Surfaces: **MATT** 

30x60cm

60x60cm

dark stonella Surfaces: **MATT**  $\bigvee$ 30x60cm 60x60cm **OUCEZO** GRANITO

GVT / PGVT