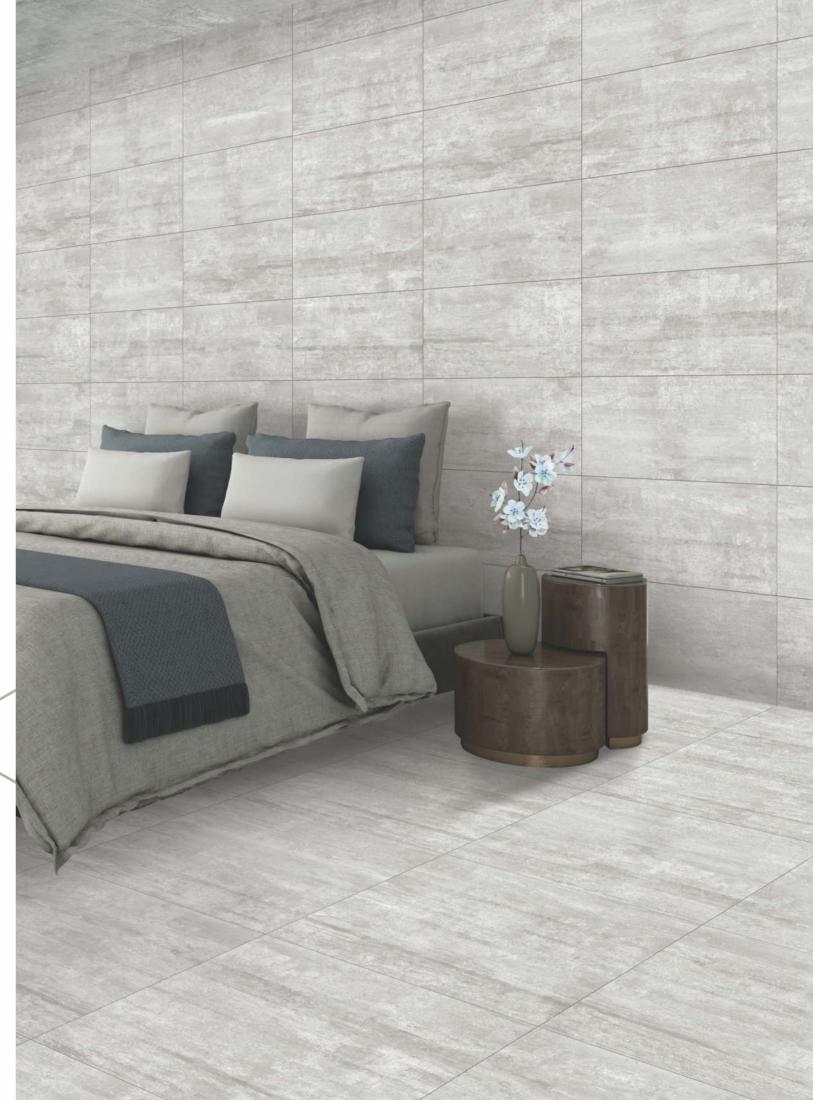

**O**UCEZO GRANITO **metal** oxide green Surfaces: **MATT** 30x60cm 60x60cm

**C**UCEZO GRANITO **Daltile** Grey Surfaces: **MATT** 

60x60cm

30x60cm

60x60cm