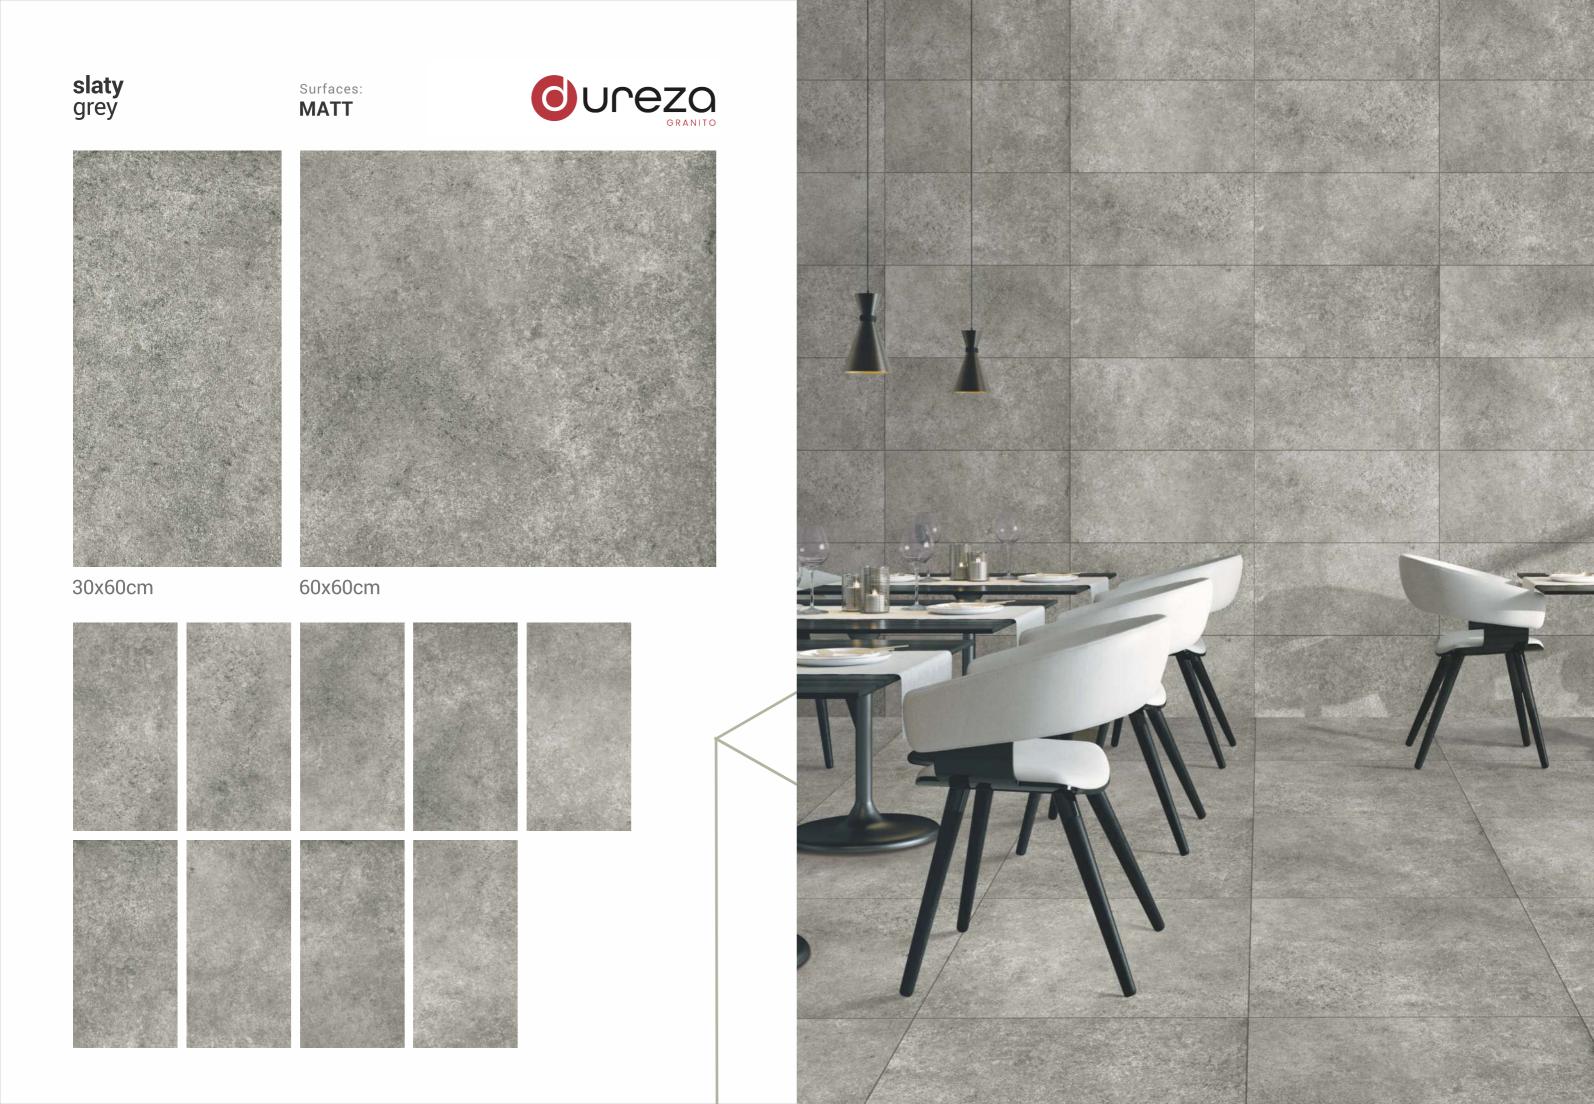

30x60cm 60x60cm

MATT

a premium collection of GVT/PGVT

Surfaces: **MATT** 

30x60cm

60x60cm

dark stonella Surfaces: **MATT**  $\bigvee$ 30x60cm 60x60cm **OUCEZO** GRANITO

GVT / PGVT