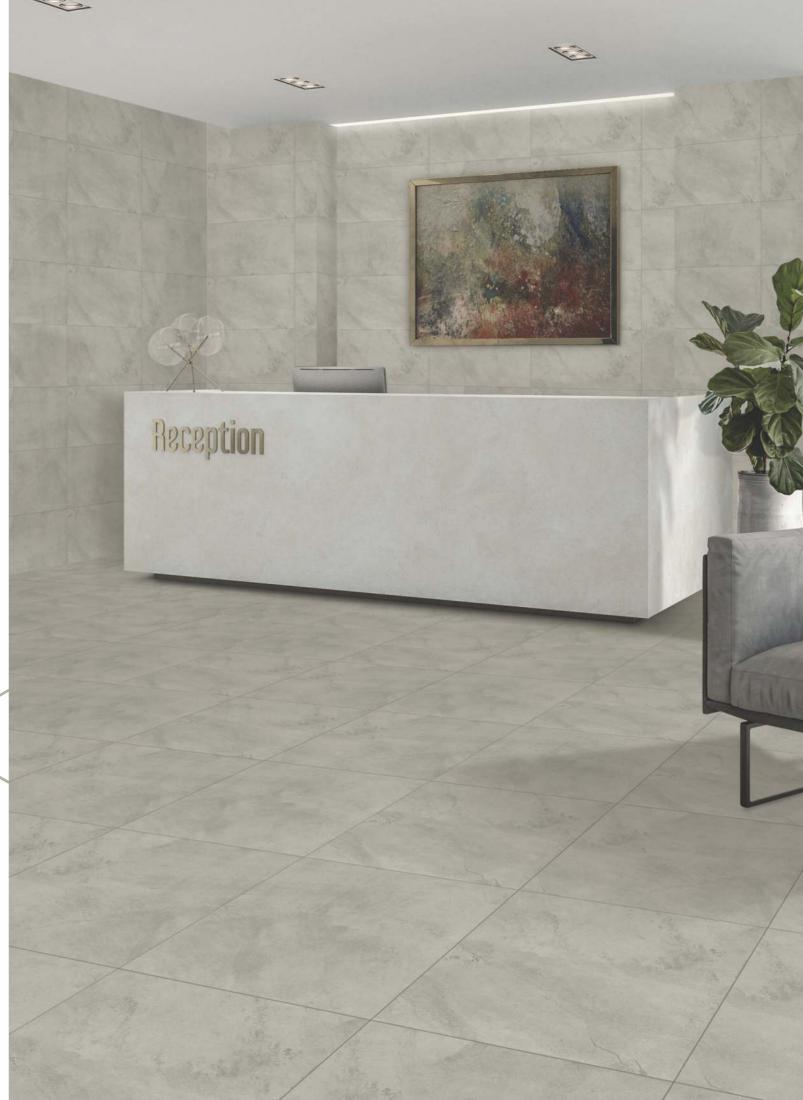

30x60cm 60x60cm

MATT

a premium collection of GVT/PGVT

Surfaces: **MATT** 

30x60cm

60x60cm

dark stonella Surfaces: **MATT**  $\bigvee$ 30x60cm 60x60cm **OUCEZO** GRANITO

GVT / PGVT