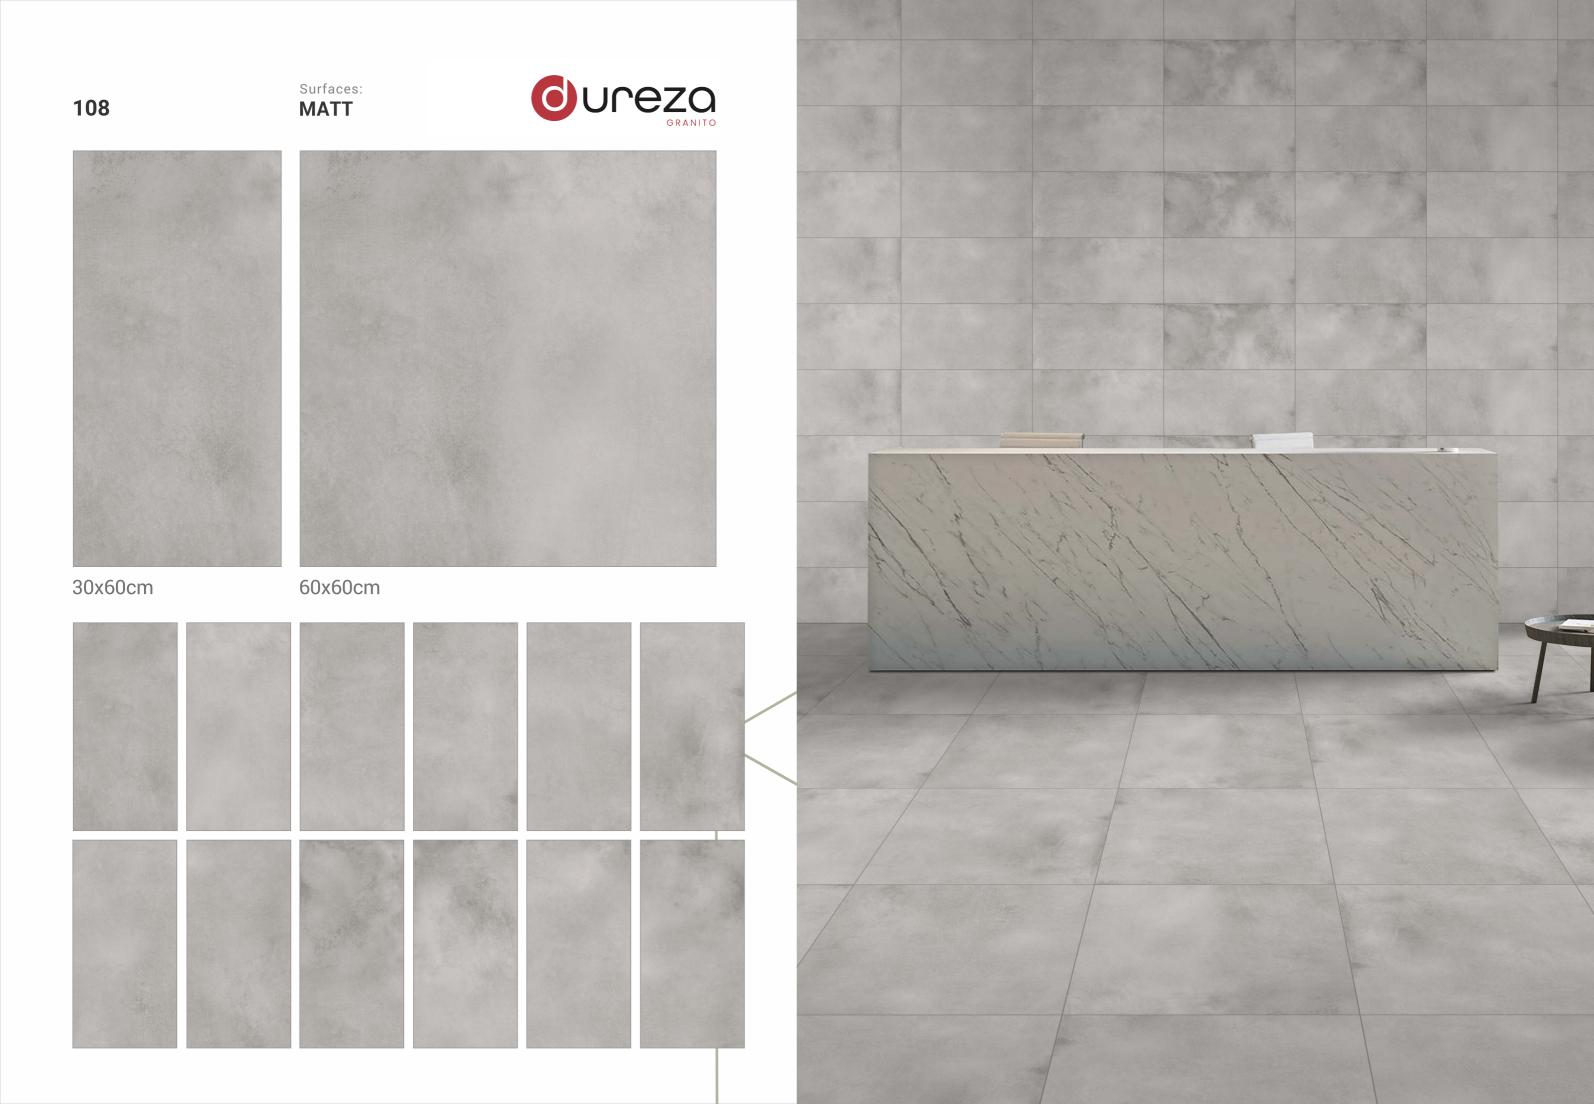

**O**UCEZO GRANITO **metal** oxide green Surfaces: **MATT** 30x60cm 60x60cm

**C**UCEZO GRANITO **Daltile** Grey Surfaces: **MATT** 

60x60cm

30x60cm

60x60cm