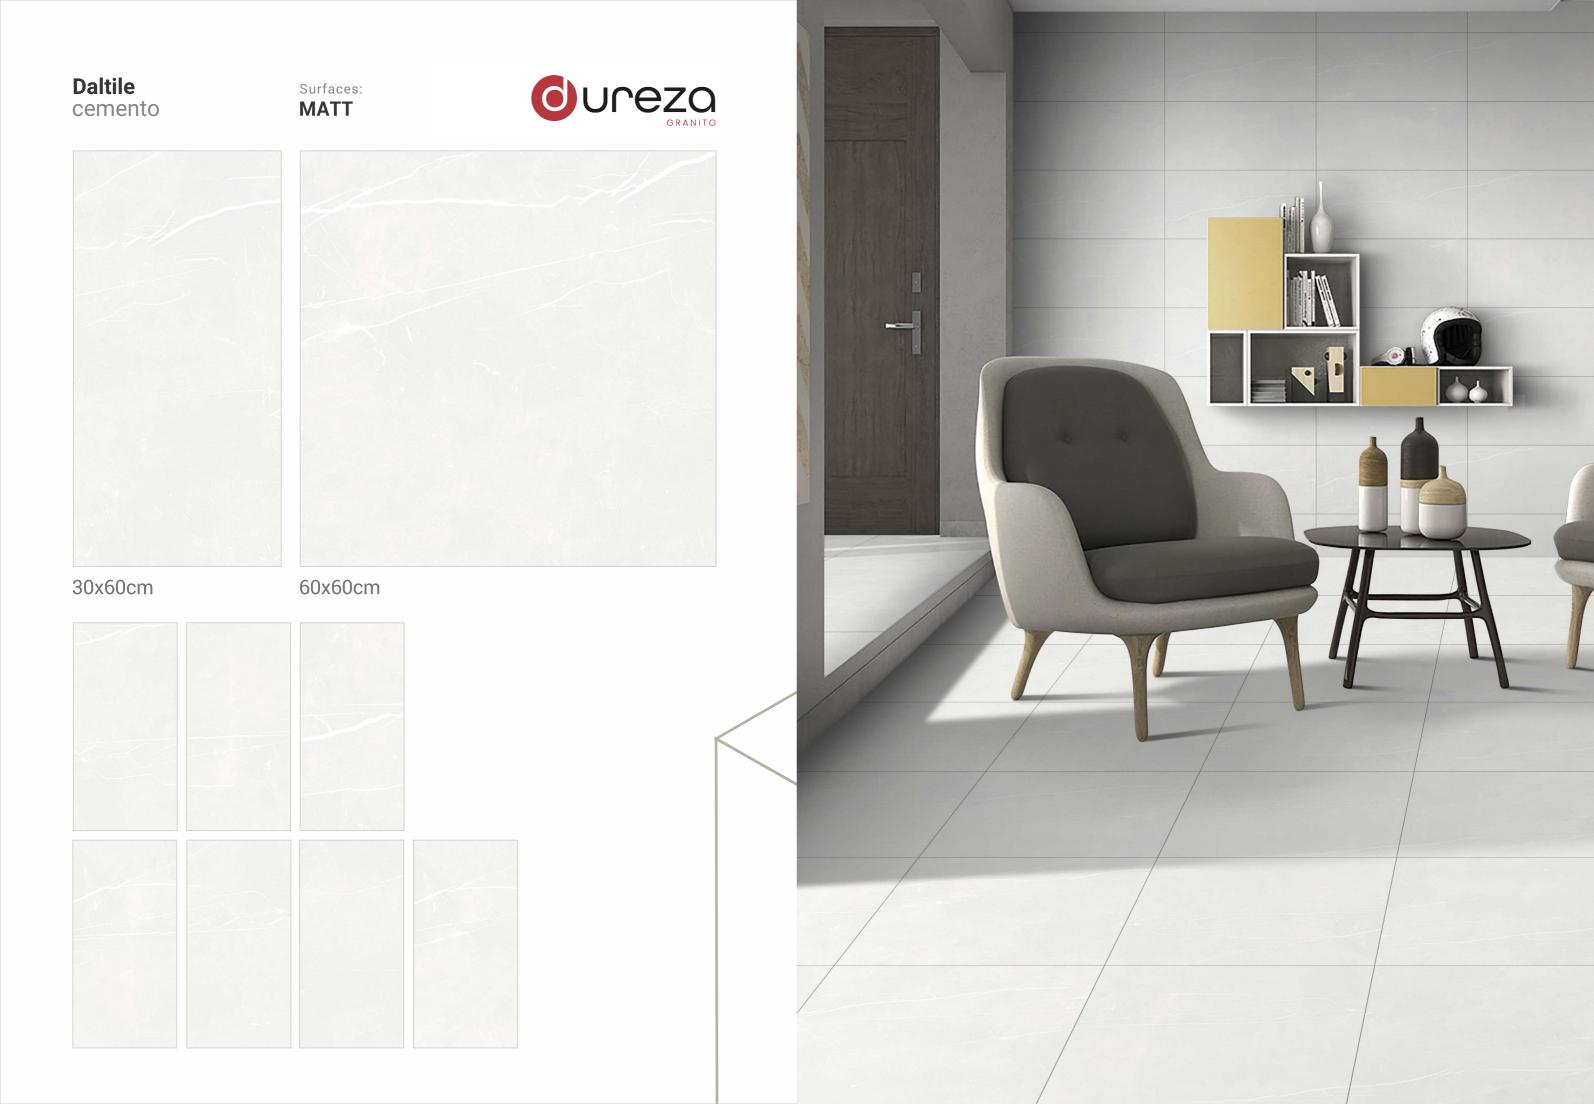

**O**UCEZO GRANITO **metal** oxide green Surfaces: **MATT** 30x60cm 60x60cm

**C**UCEZO GRANITO **Daltile** Grey Surfaces: **MATT** 

60x60cm

30x60cm

60x60cm