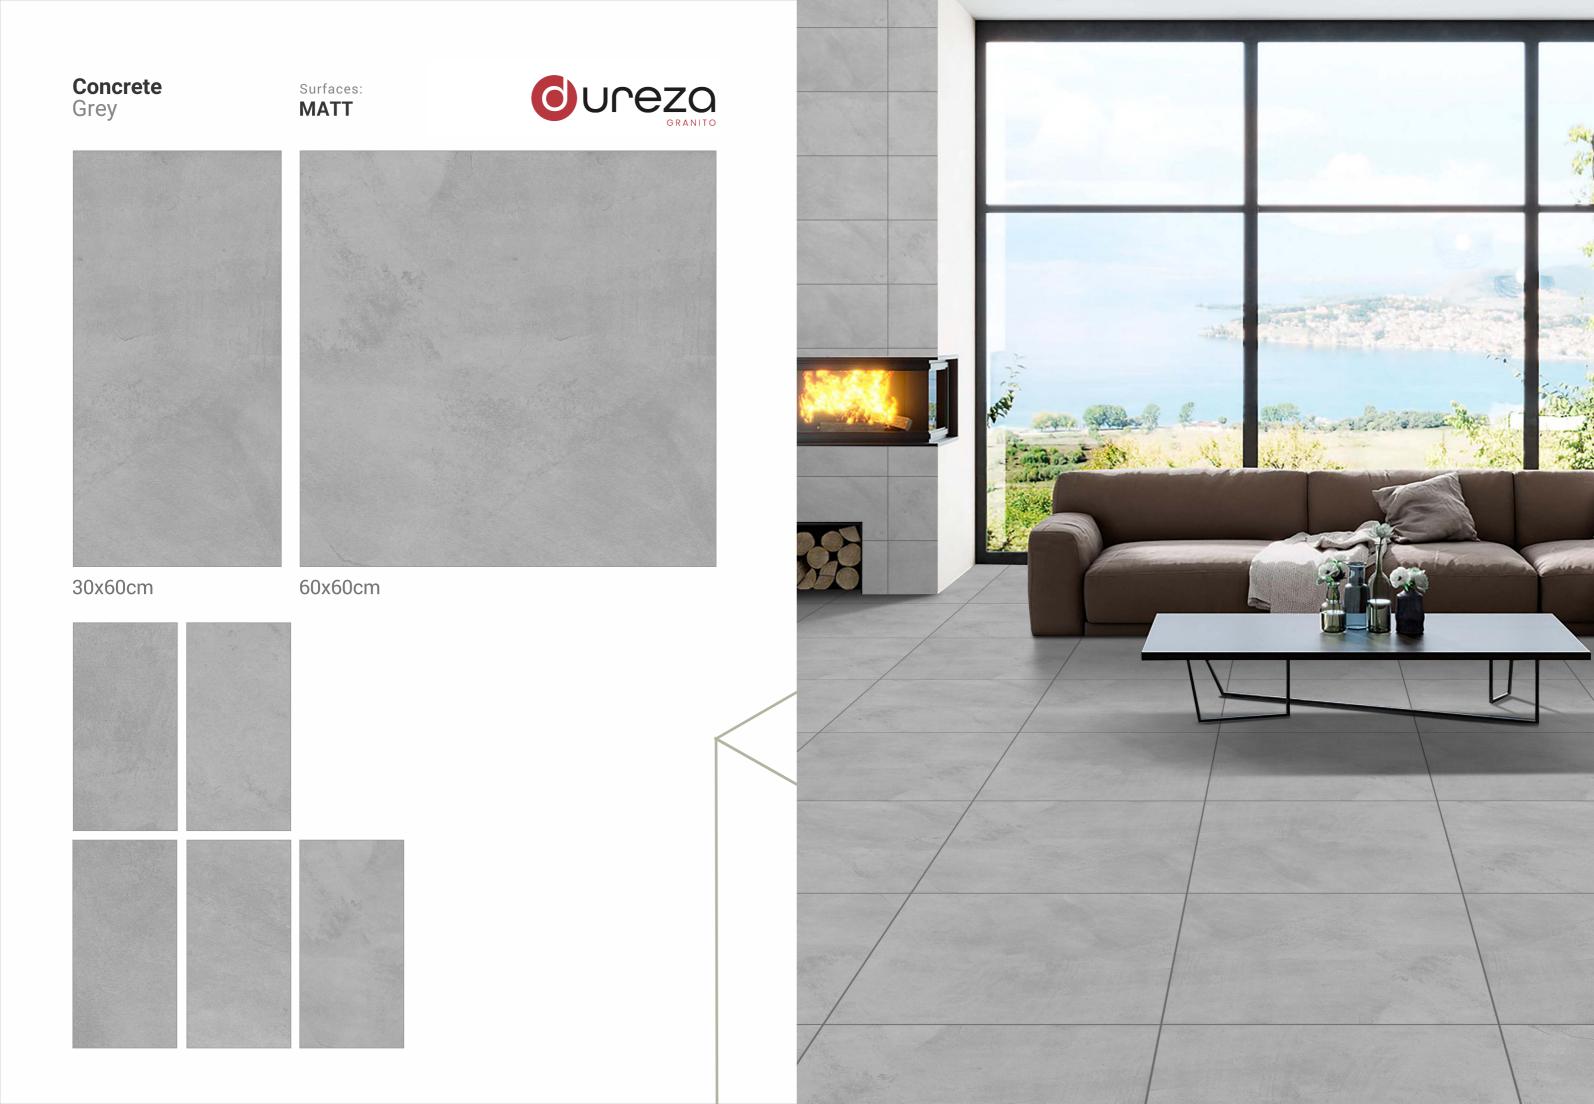

30x60cm 60x60cm

MATT

a premium collection of GVT/PGVT

Surfaces: **MATT** 

30x60cm

60x60cm

dark stonella Surfaces: **MATT**  $\bigvee$ 30x60cm 60x60cm **OUCEZO** GRANITO

GVT / PGVT