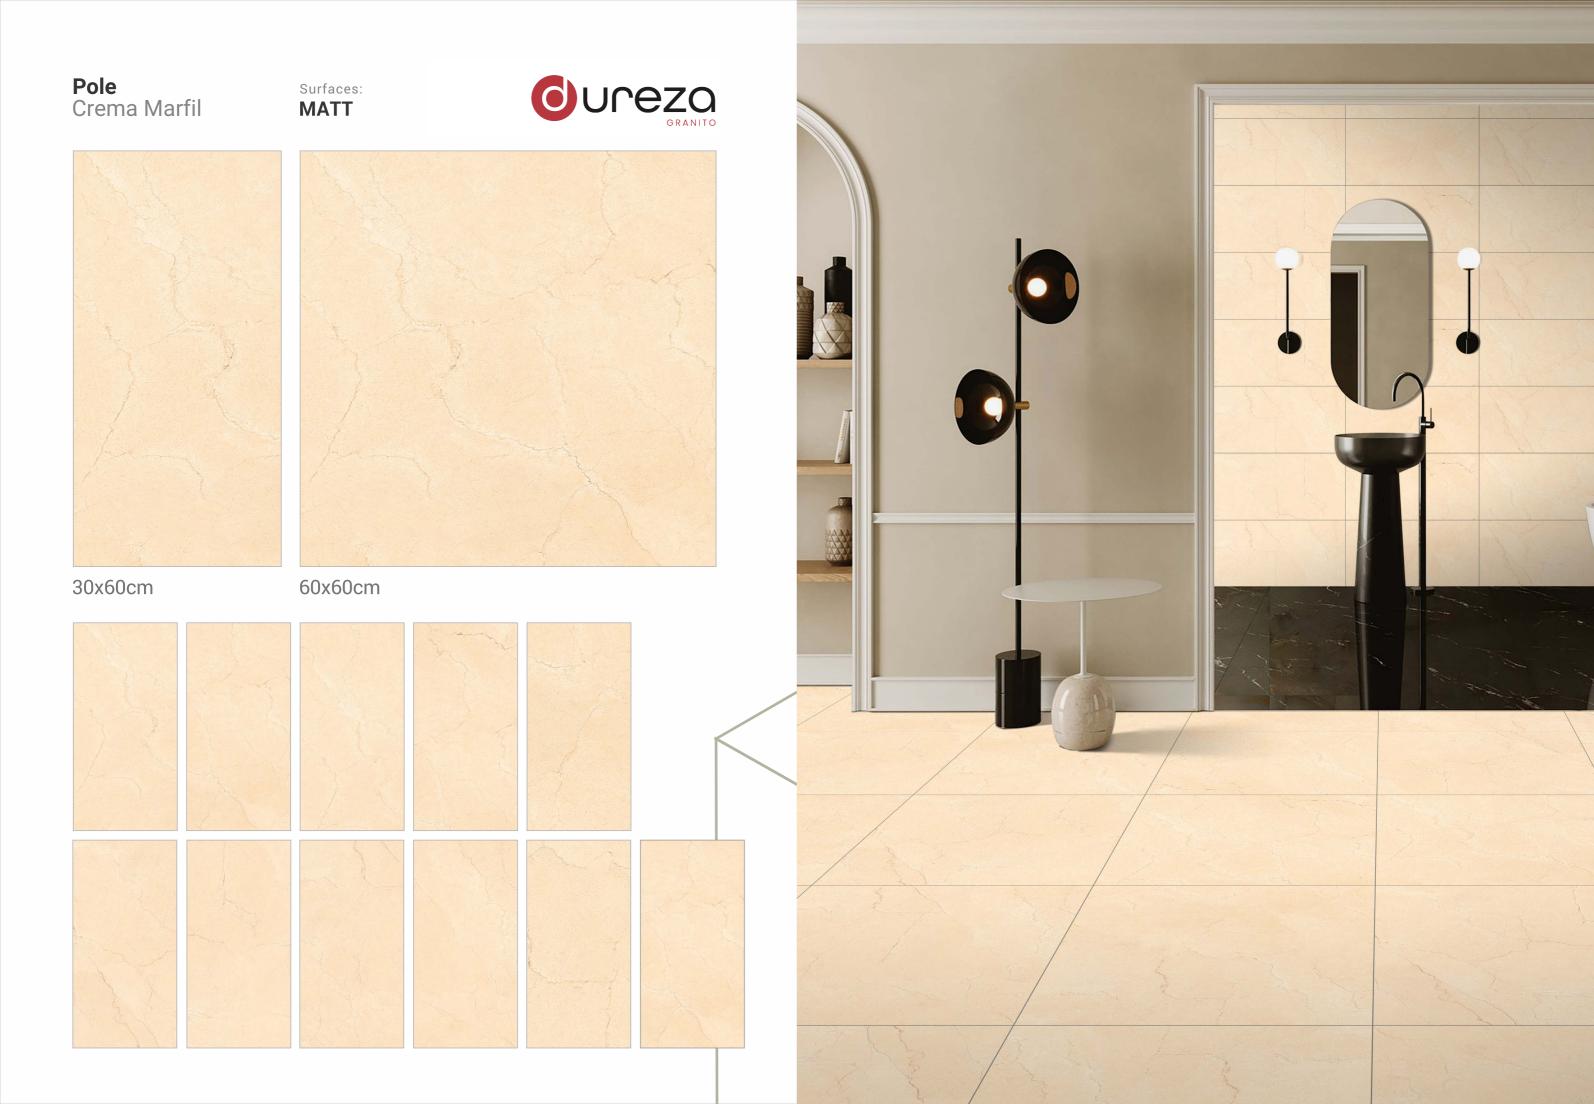

30x60cm 60x60cm

MATT

a premium collection of GVT/PGVT

Surfaces: **MATT** 

30x60cm

60x60cm

dark stonella Surfaces: **MATT**  $\bigvee$ 30x60cm 60x60cm **OUCEZO** GRANITO

GVT / PGVT