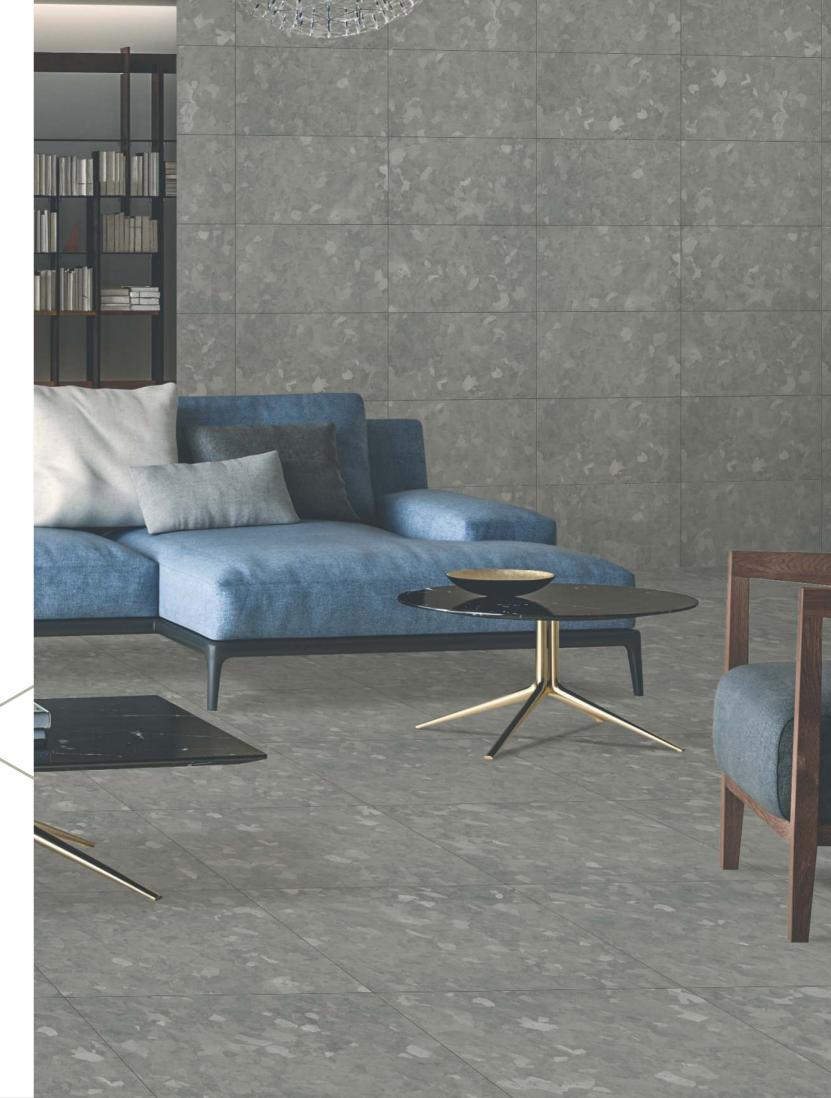

30x60cm 60x60cm

MATT

a premium collection of GVT/PGVT

Surfaces: **MATT** 

30x60cm

60x60cm

dark stonella Surfaces: **MATT**  $\bigvee$ 30x60cm 60x60cm **OUCEZO** GRANITO

GVT / PGVT