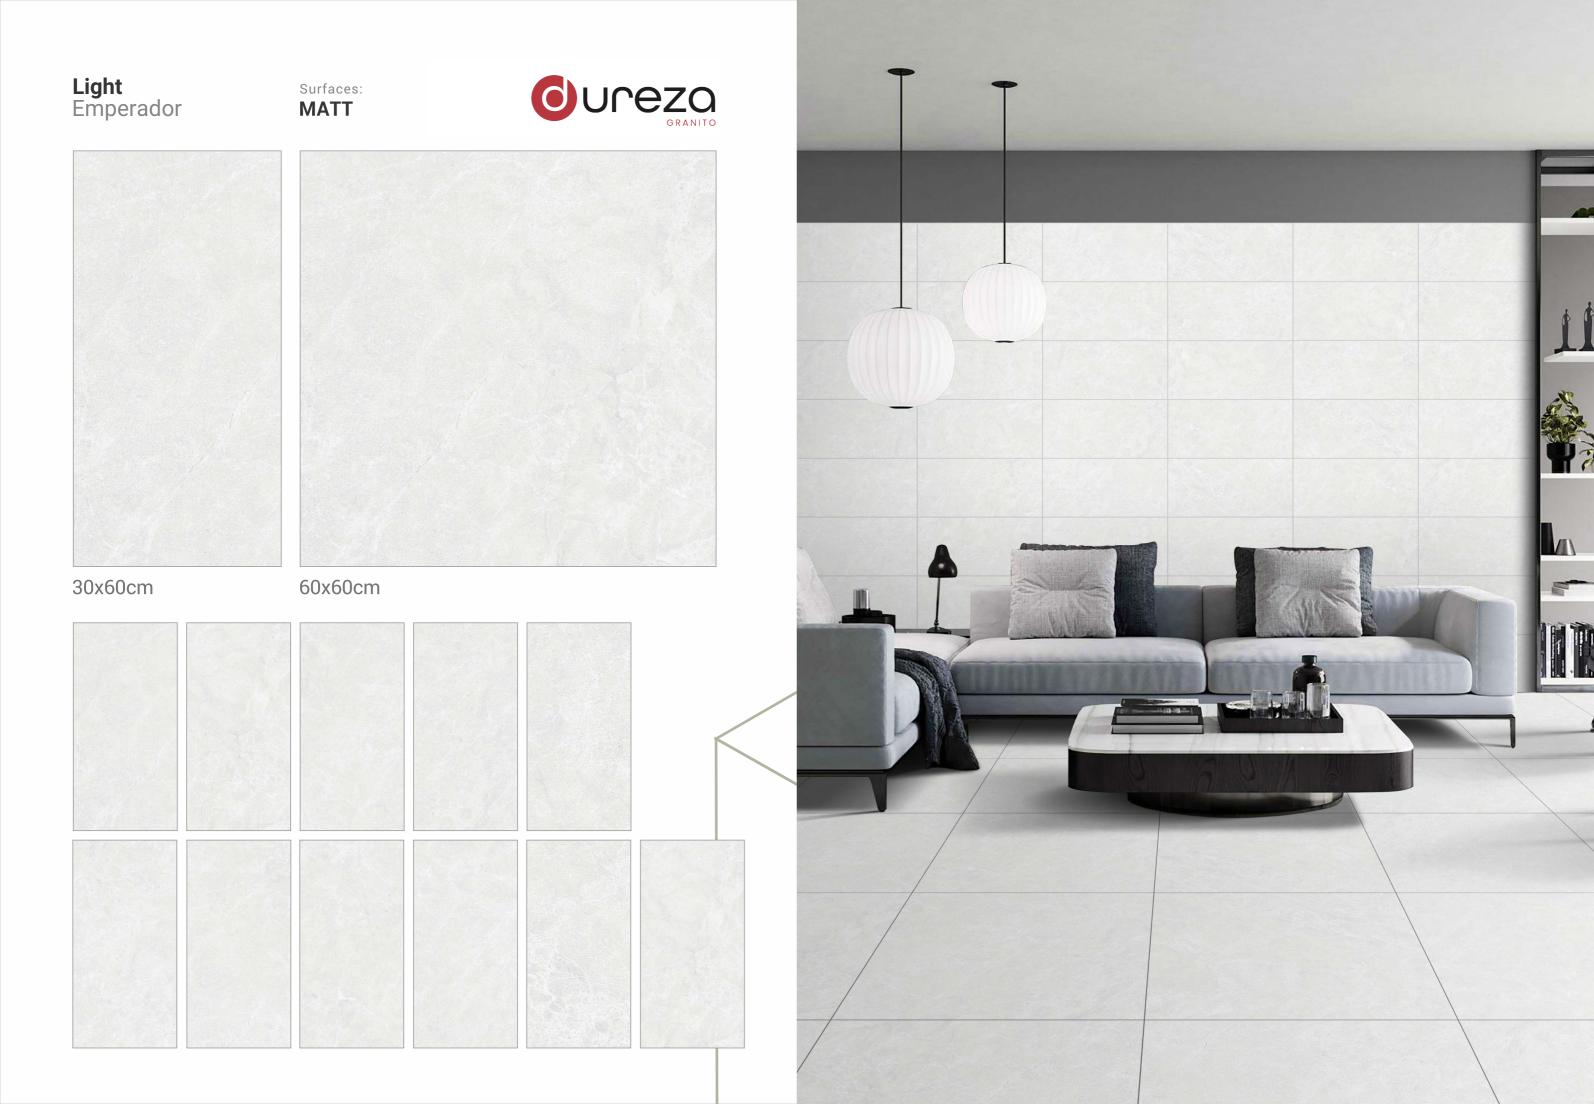

30x60cm 60x60cm

MATT

a premium collection of GVT/PGVT

Surfaces: **MATT** 

30x60cm

60x60cm

dark stonella Surfaces: **MATT**  $\bigvee$ 30x60cm 60x60cm **OUCEZO** GRANITO

GVT / PGVT