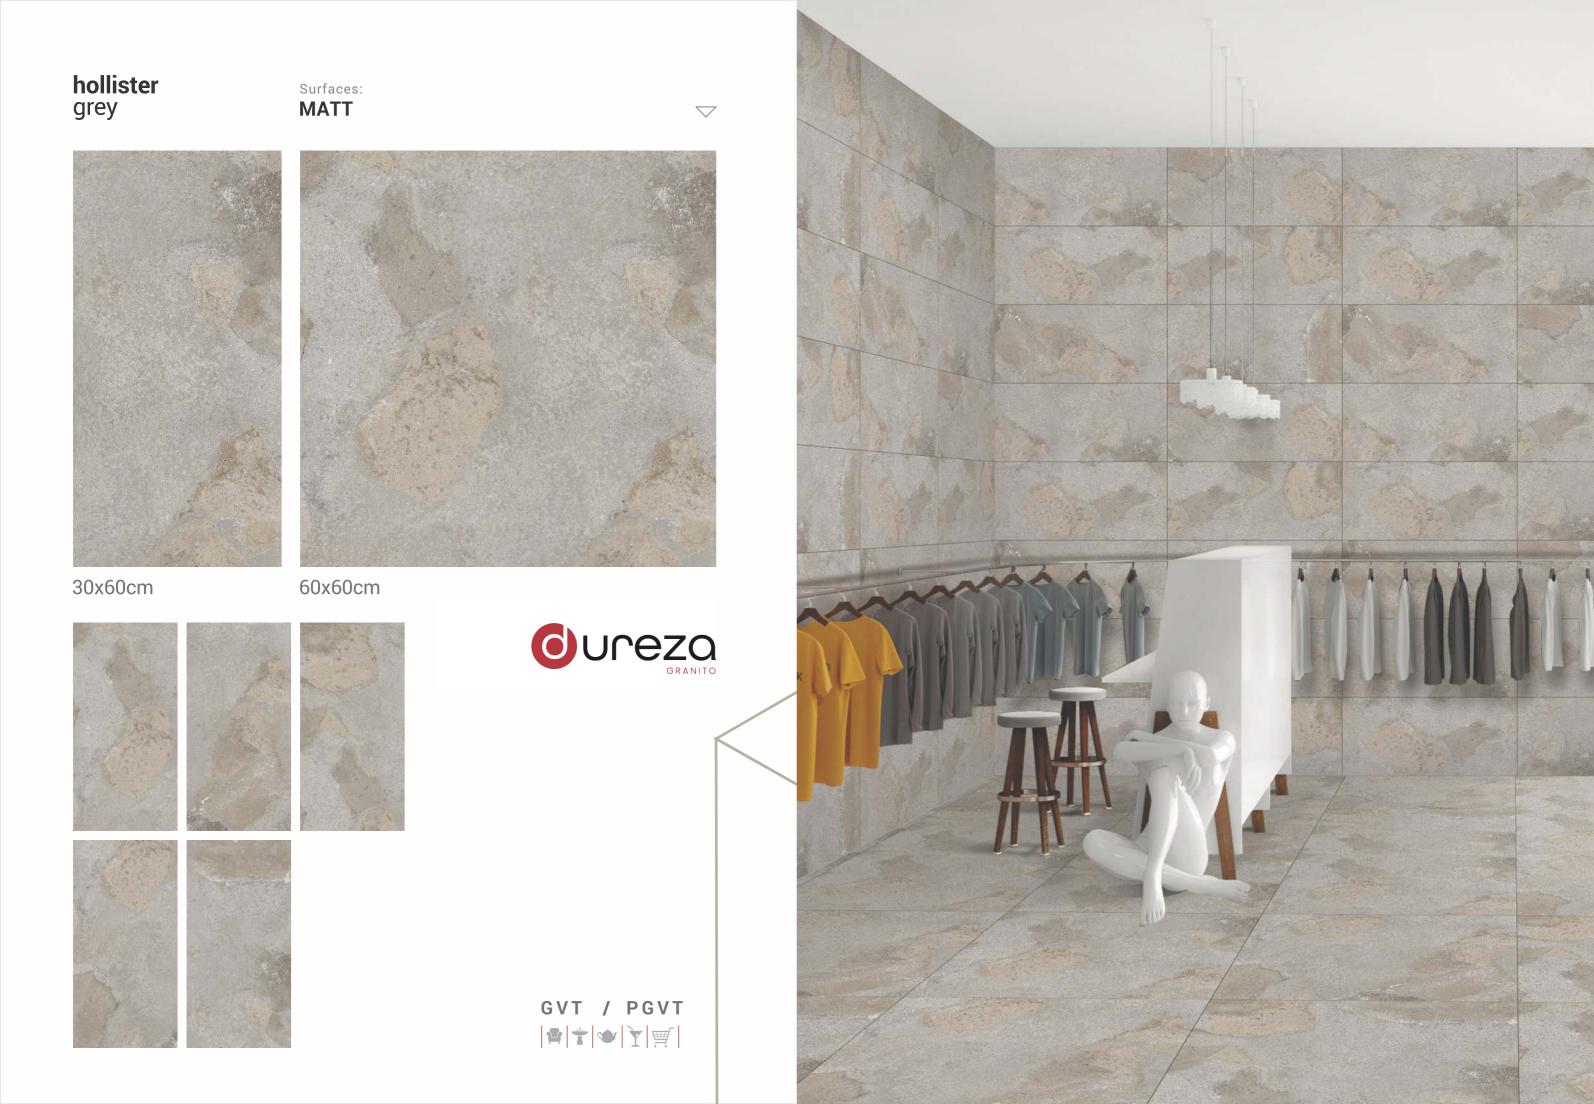

30x60cm 60x60cm

MATT

a premium collection of GVT/PGVT

Surfaces: **MATT** 

30x60cm

60x60cm

dark stonella Surfaces: **MATT**  $\bigvee$ 30x60cm 60x60cm **OUCEZO** GRANITO

GVT / PGVT