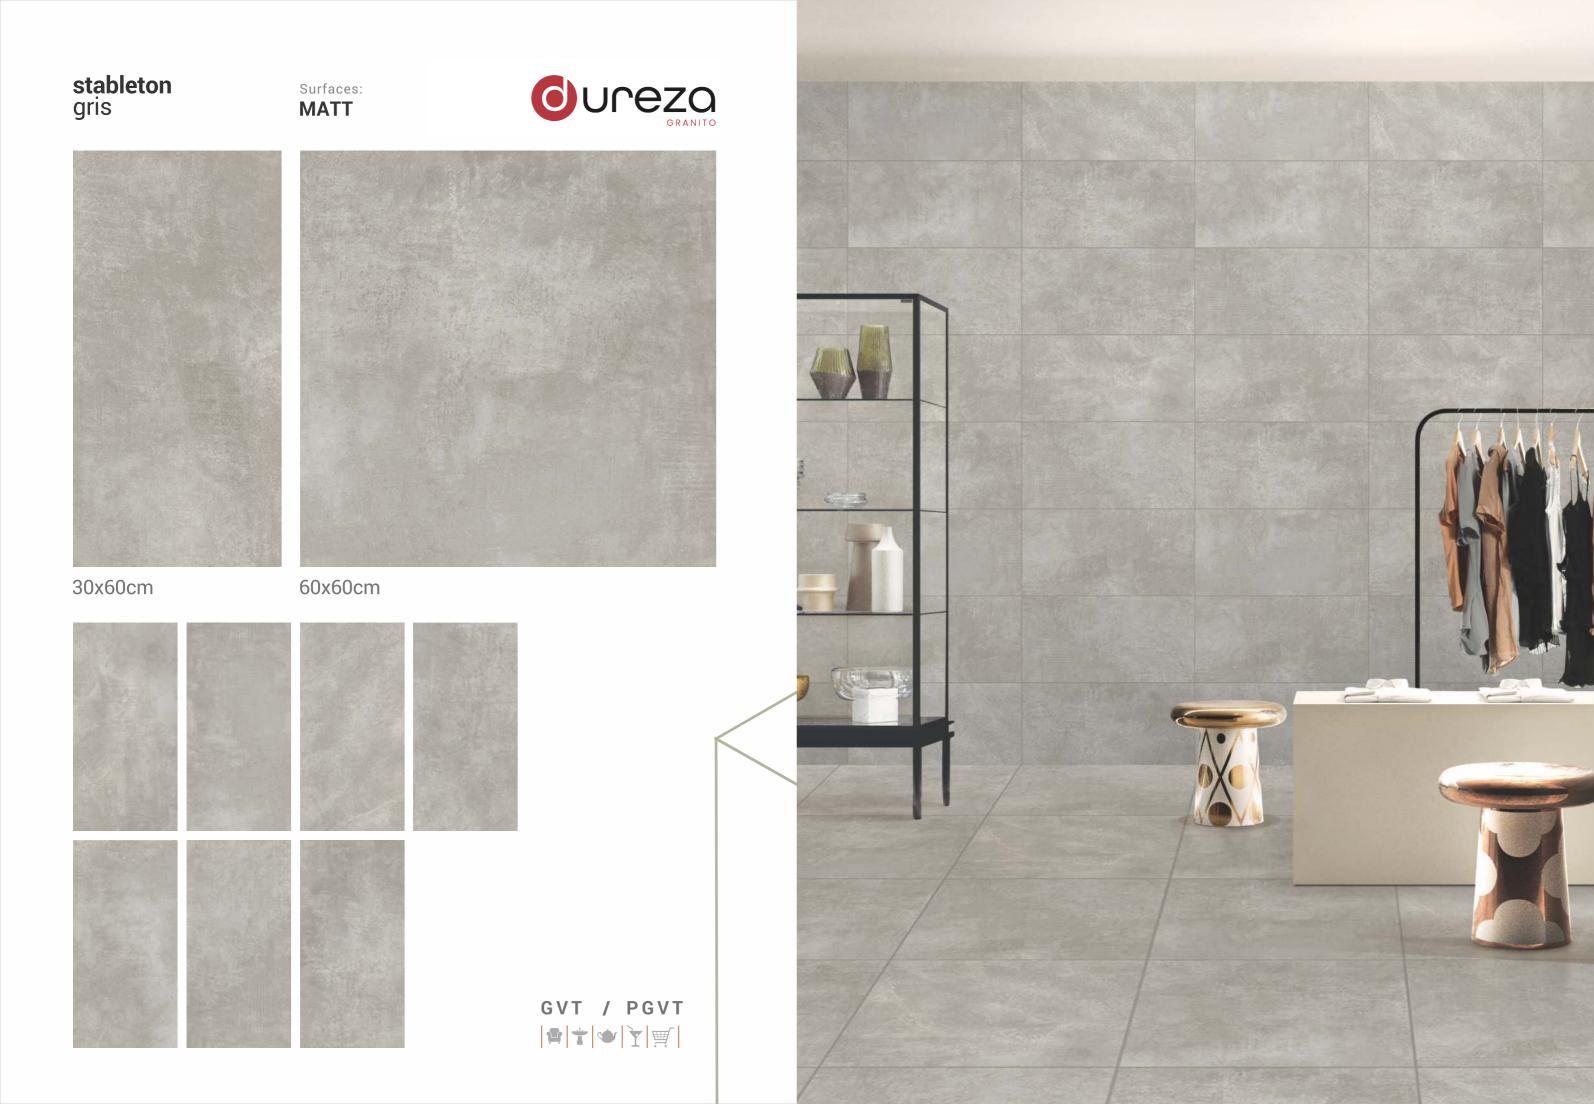

30x60cm 60x60cm

MATT

a premium collection of GVT/PGVT

Surfaces: **MATT** 

30x60cm

60x60cm

dark stonella Surfaces: **MATT**  $\bigvee$ 30x60cm 60x60cm **OUCEZO** GRANITO

GVT / PGVT