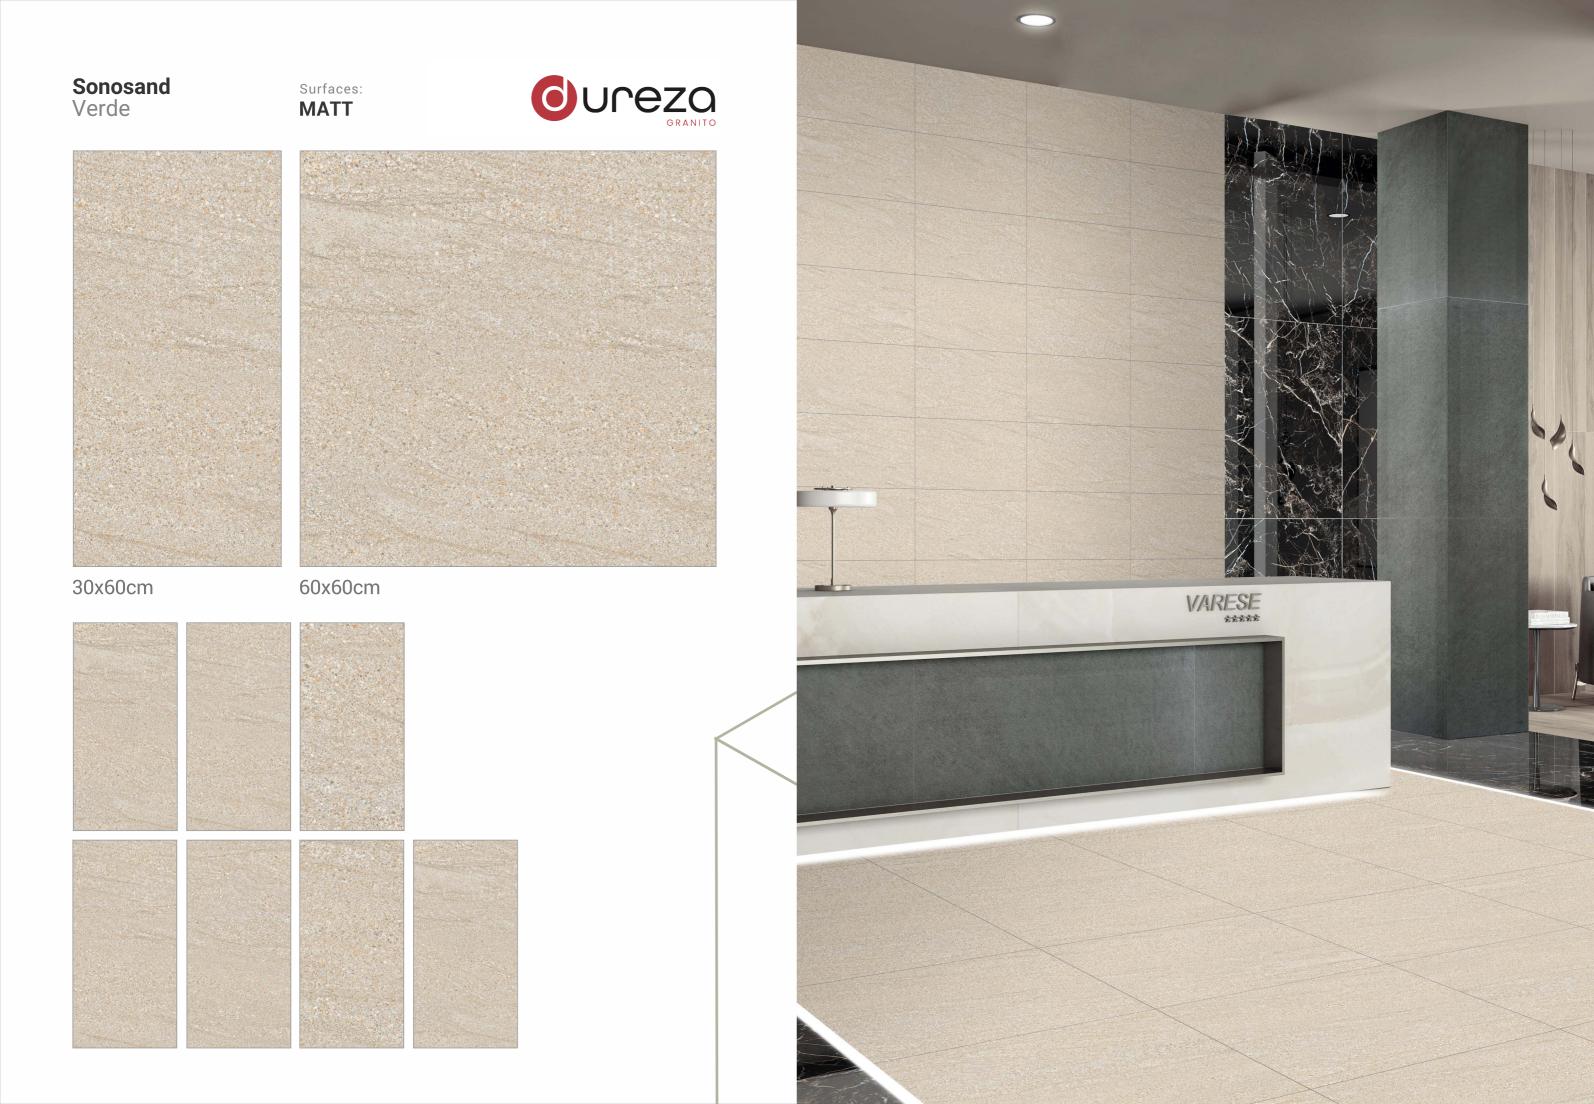

30x60cm 60x60cm

MATT

a premium collection of GVT/PGVT

Surfaces: **MATT** 

30x60cm

60x60cm

dark stonella Surfaces: **MATT**  $\bigvee$ 30x60cm 60x60cm **OUCEZO** GRANITO

GVT / PGVT