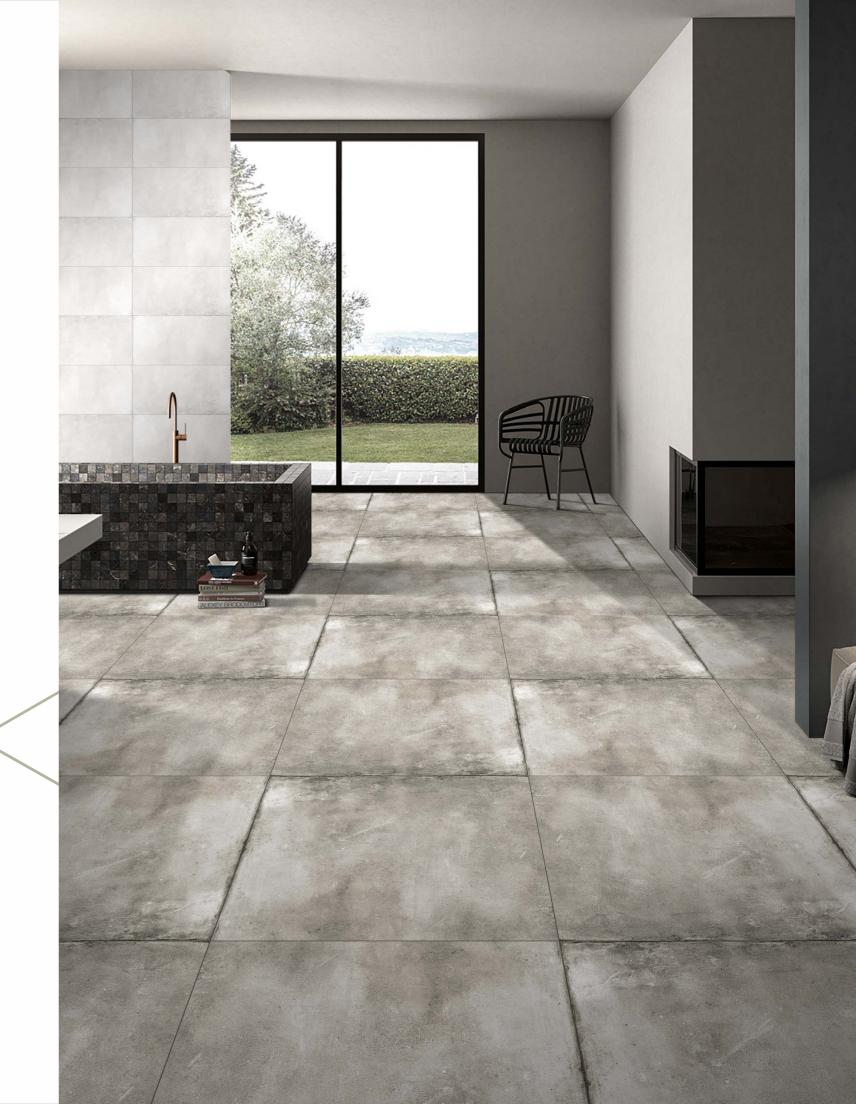

30x60cm 60x60cm

MATT

a premium collection of GVT/PGVT

Surfaces: **MATT** 

30x60cm

60x60cm

dark stonella Surfaces: **MATT**  $\bigvee$ 30x60cm 60x60cm **OUCEZO** GRANITO

GVT / PGVT

**O**UCEZO GRANITO **metal** oxide green Surfaces: **MATT** 30x60cm 60x60cm

**C**UCEZO GRANITO **Daltile** Grey Surfaces: **MATT** 

60x60cm

30x60cm

60x60cm