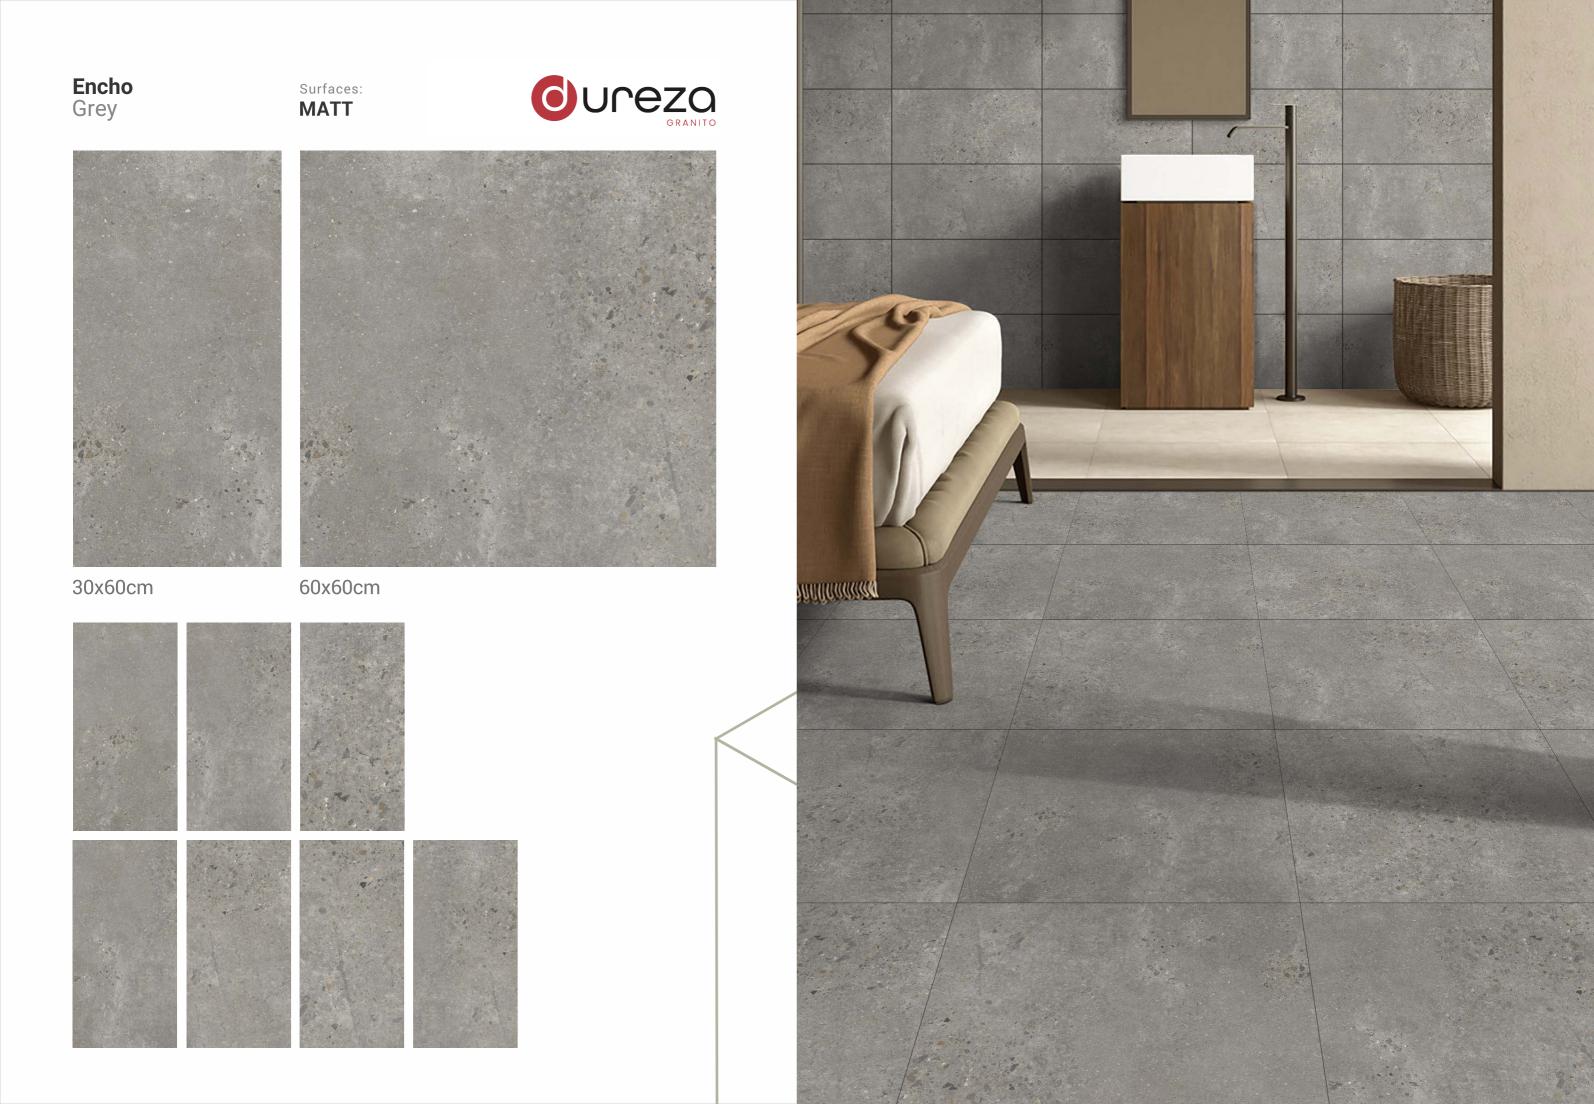

**O**UCEZO GRANITO **metal** oxide green Surfaces: **MATT** 30x60cm 60x60cm

**C**UCEZO GRANITO **Daltile** Grey Surfaces: **MATT** 

60x60cm

30x60cm

60x60cm