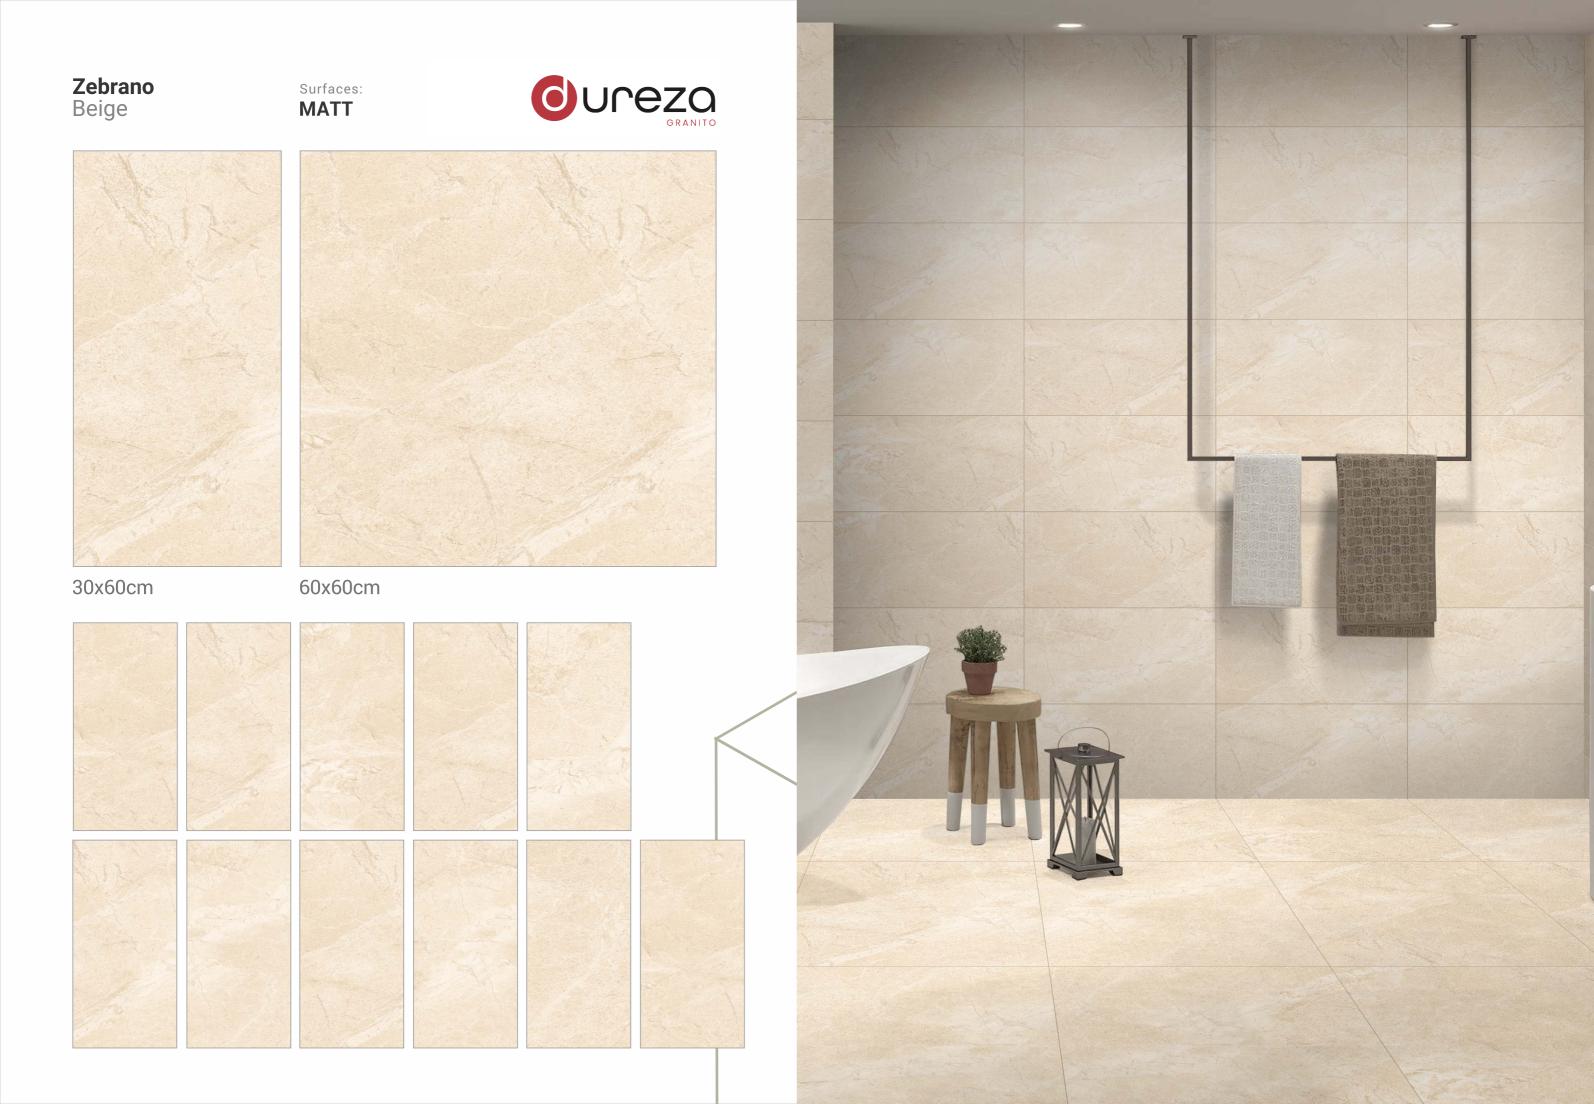

30x60cm 60x60cm

MATT

a premium collection of GVT/PGVT

Surfaces: **MATT** 

30x60cm

60x60cm

dark stonella Surfaces: **MATT**  $\bigvee$ 30x60cm 60x60cm **OUCEZO** GRANITO

GVT / PGVT