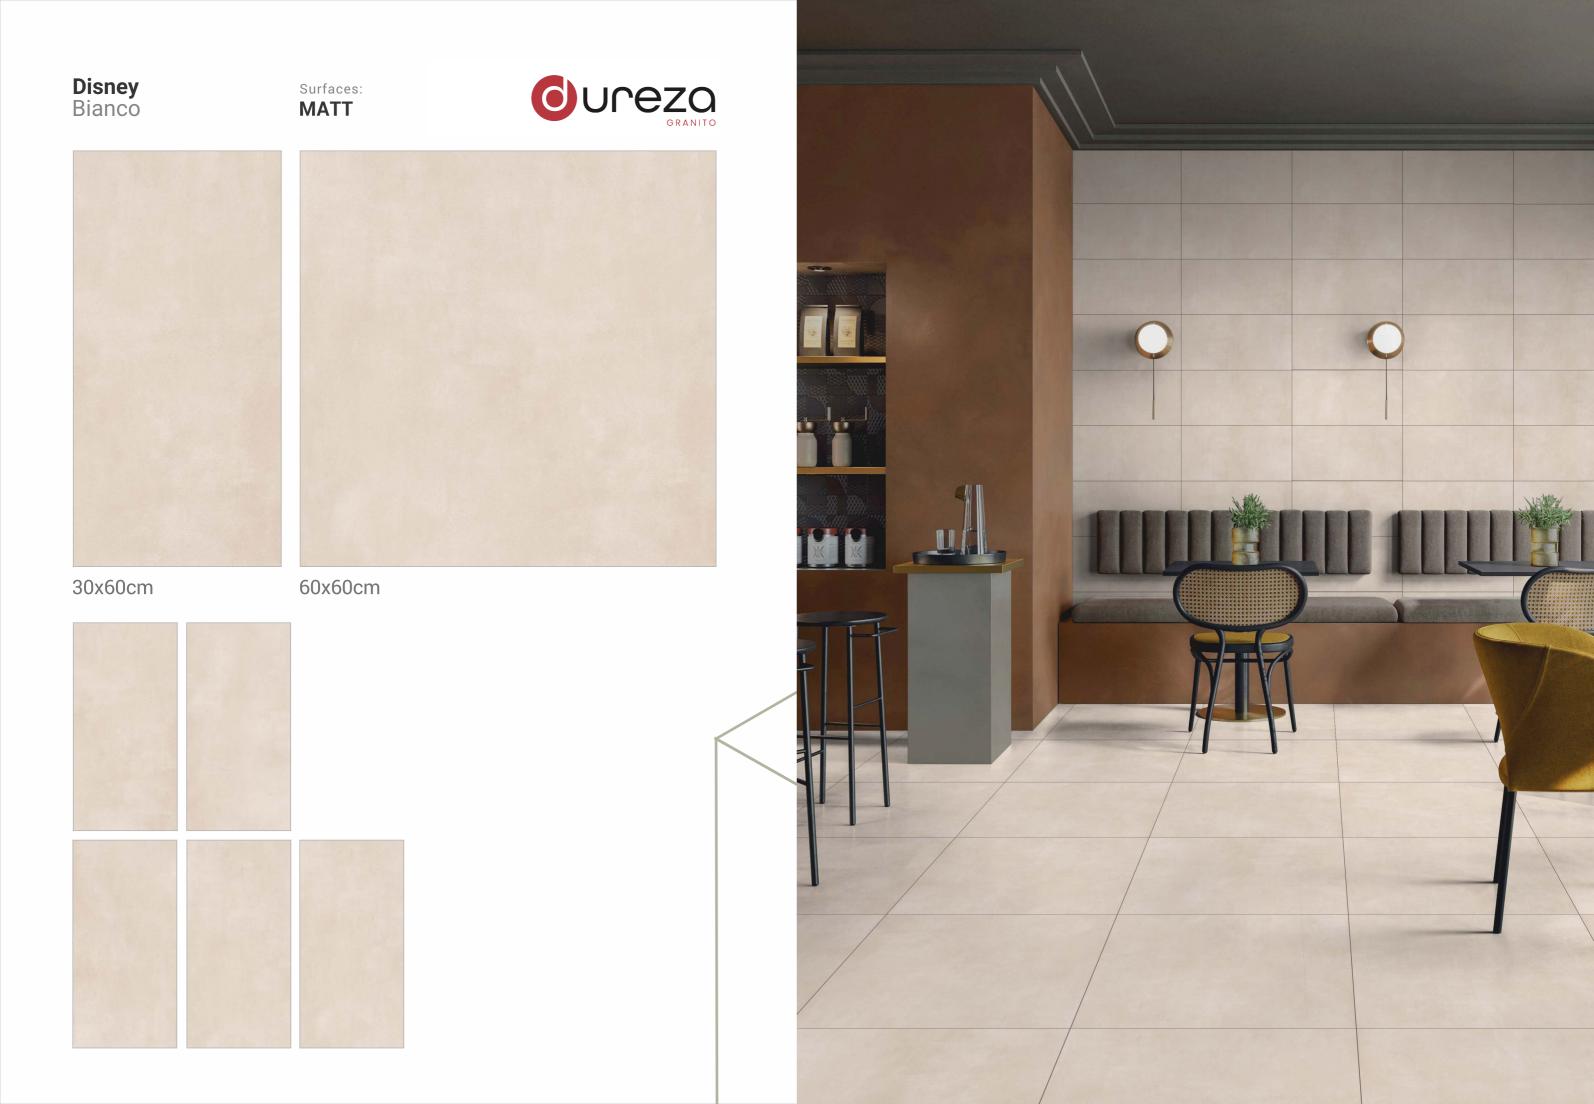

30x60cm 60x60cm

MATT

a premium collection of GVT/PGVT

Surfaces: **MATT** 

30x60cm

60x60cm

dark stonella Surfaces: **MATT**  $\bigvee$ 30x60cm 60x60cm **OUCEZO** GRANITO

GVT / PGVT