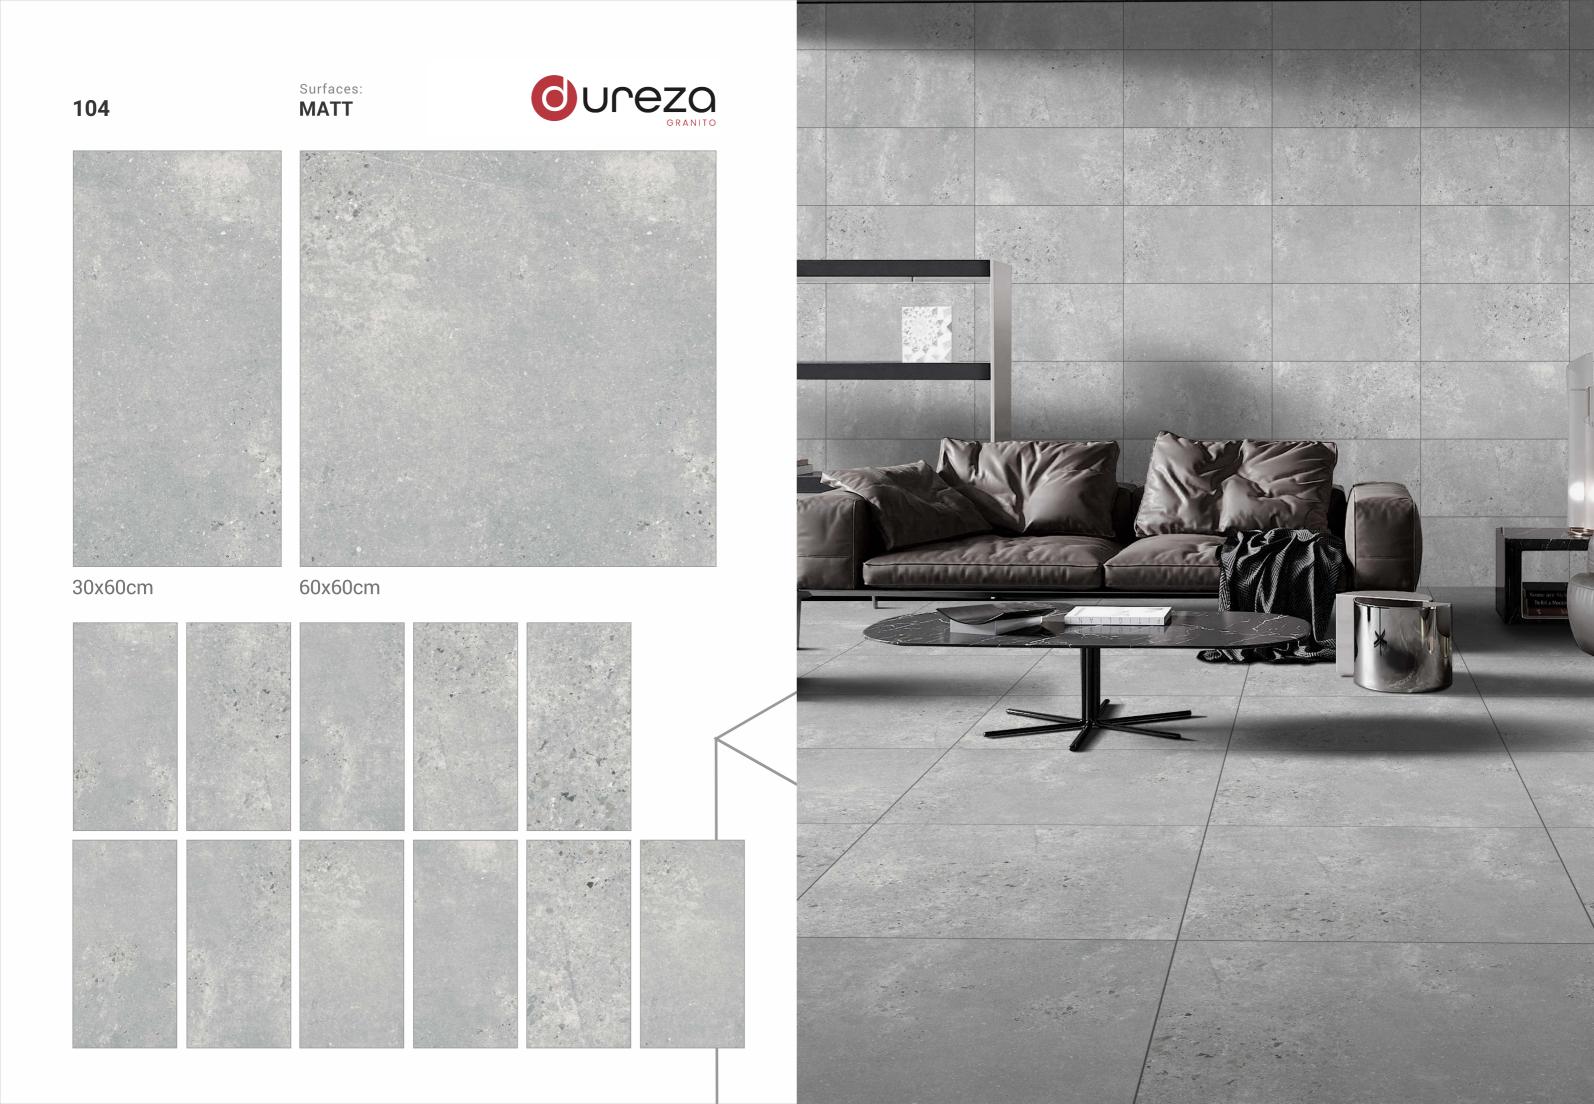

**O**UCEZO GRANITO **metal** oxide green Surfaces: **MATT** 30x60cm 60x60cm

**C**UCEZO GRANITO **Daltile** Grey Surfaces: **MATT** 

60x60cm

30x60cm

60x60cm