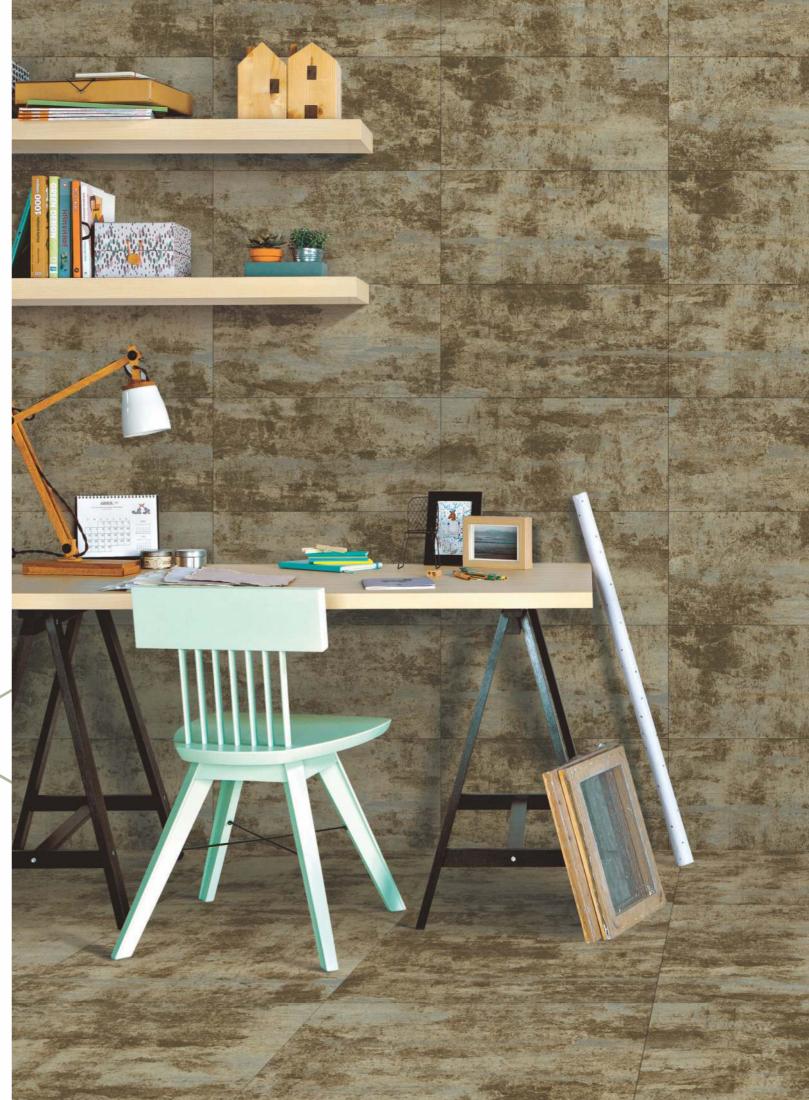

**O**UCEZO GRANITO **metal** oxide green Surfaces: **MATT** 30x60cm 60x60cm

**C**UCEZO GRANITO **Daltile** Grey Surfaces: **MATT** 

60x60cm

30x60cm

60x60cm