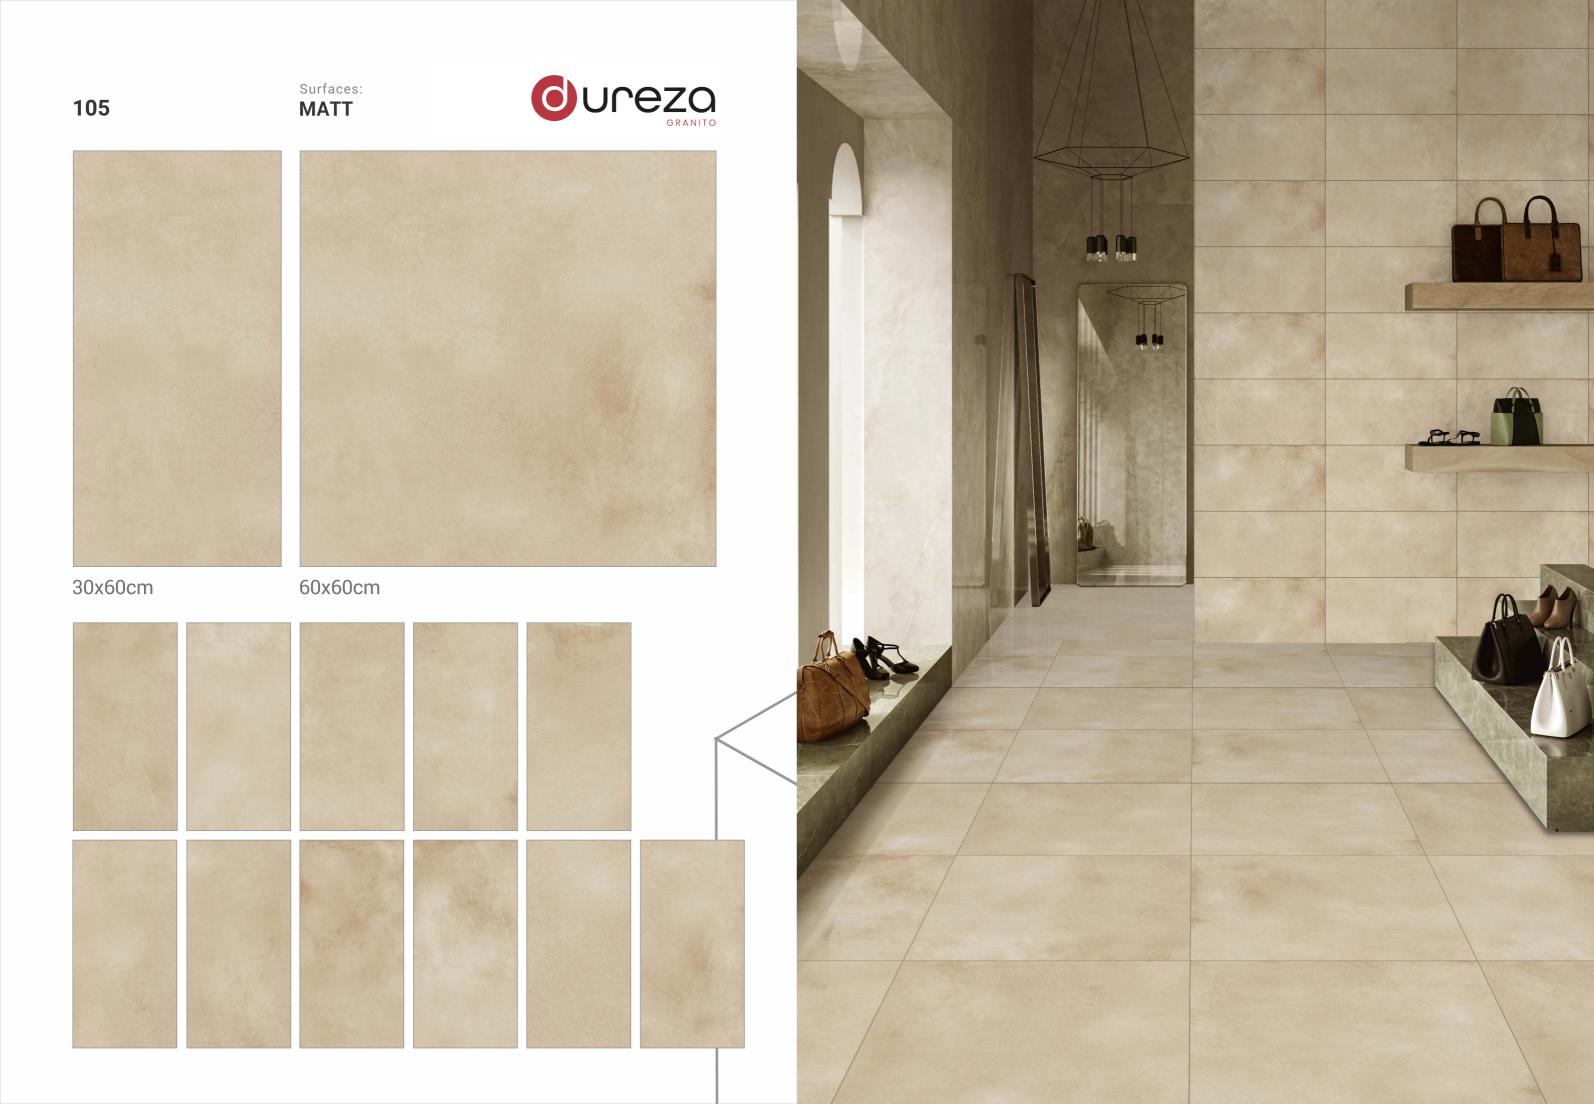

30x60cm 60x60cm

MATT

a premium collection of GVT/PGVT

Surfaces: **MATT** 

30x60cm

60x60cm

dark stonella Surfaces: **MATT**  $\bigvee$ 30x60cm 60x60cm **OUCEZO** GRANITO

GVT / PGVT