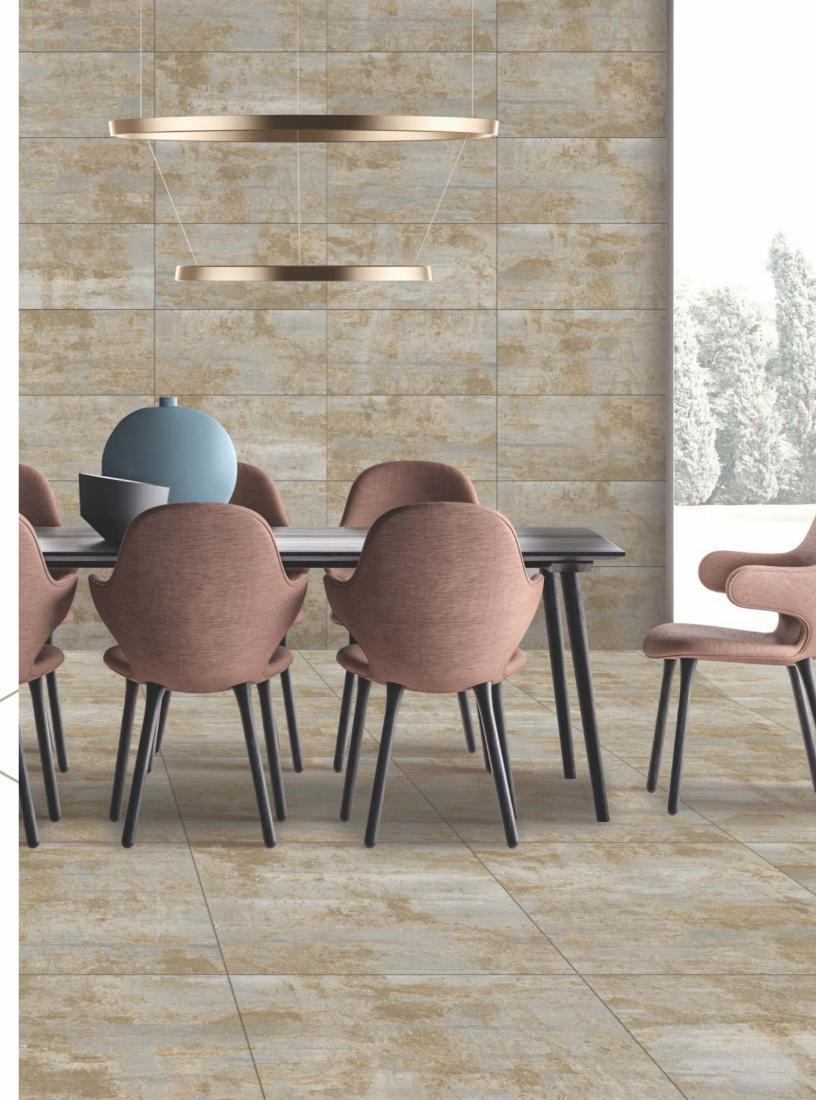

**O**UCEZO GRANITO **metal** oxide green Surfaces: **MATT** 30x60cm 60x60cm

**C**UCEZO GRANITO **Daltile** Grey Surfaces: **MATT** 

60x60cm

30x60cm

60x60cm