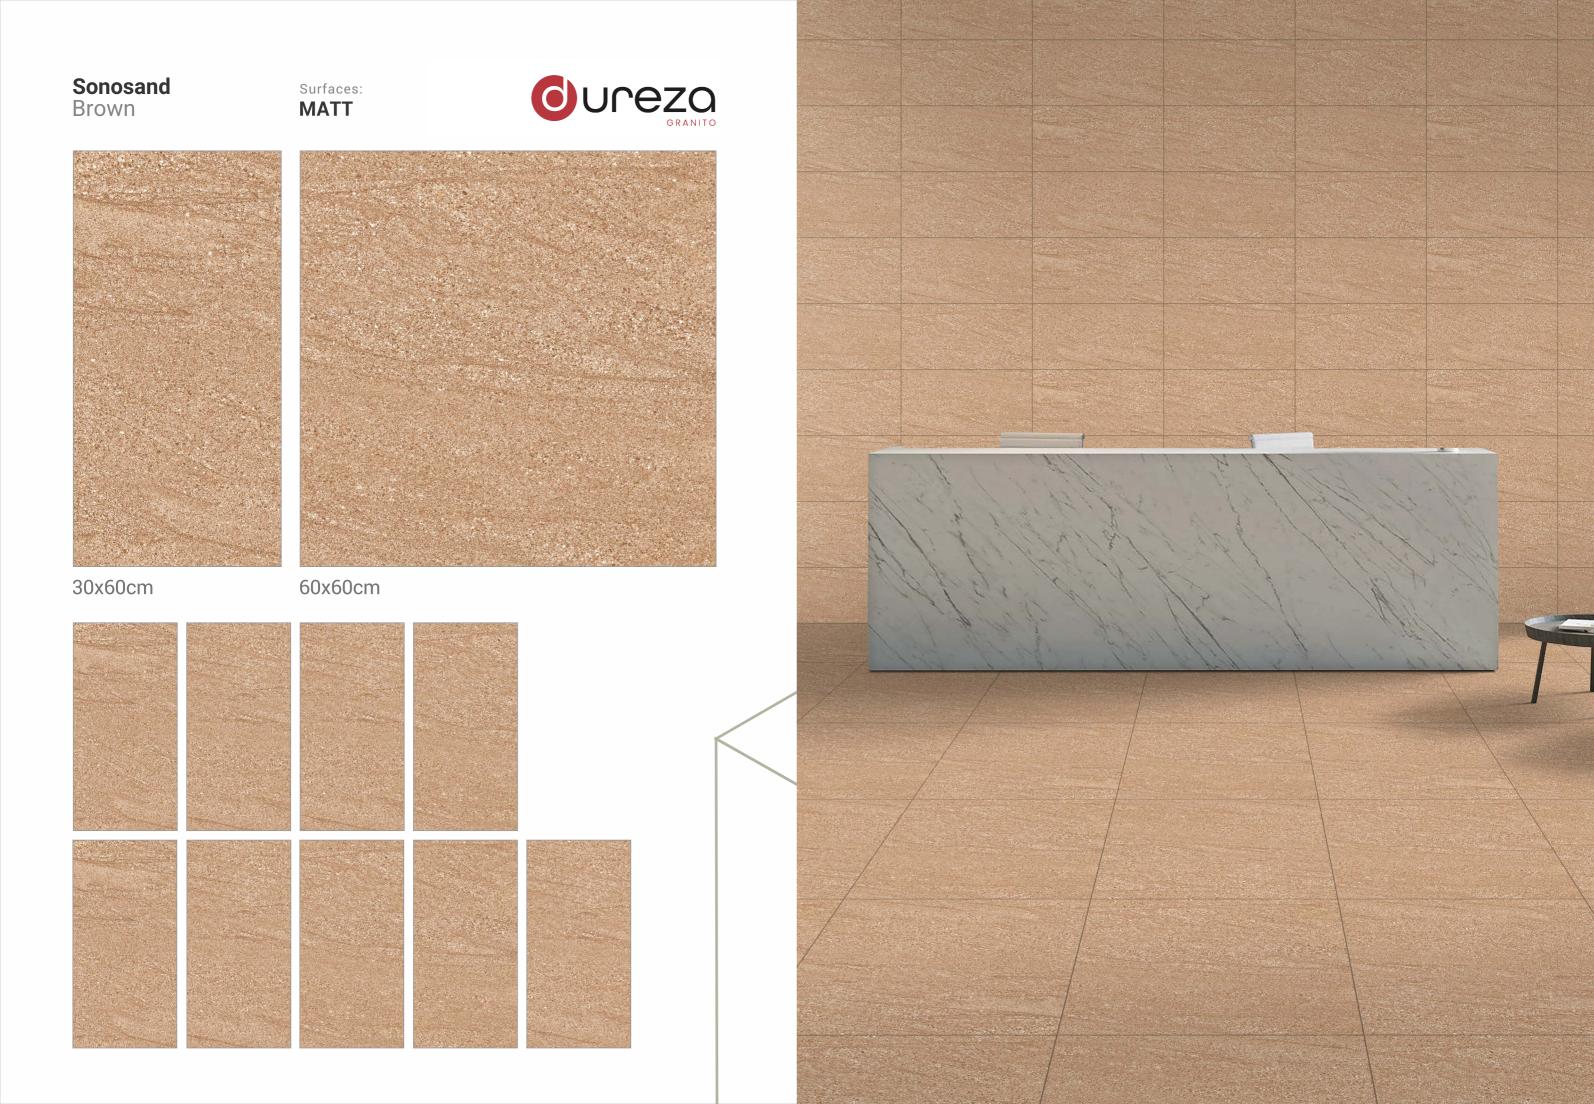

**O**UCEZO GRANITO **metal** oxide green Surfaces: **MATT** 30x60cm 60x60cm

**C**UCEZO GRANITO **Daltile** Grey Surfaces: **MATT** 

60x60cm

30x60cm

60x60cm