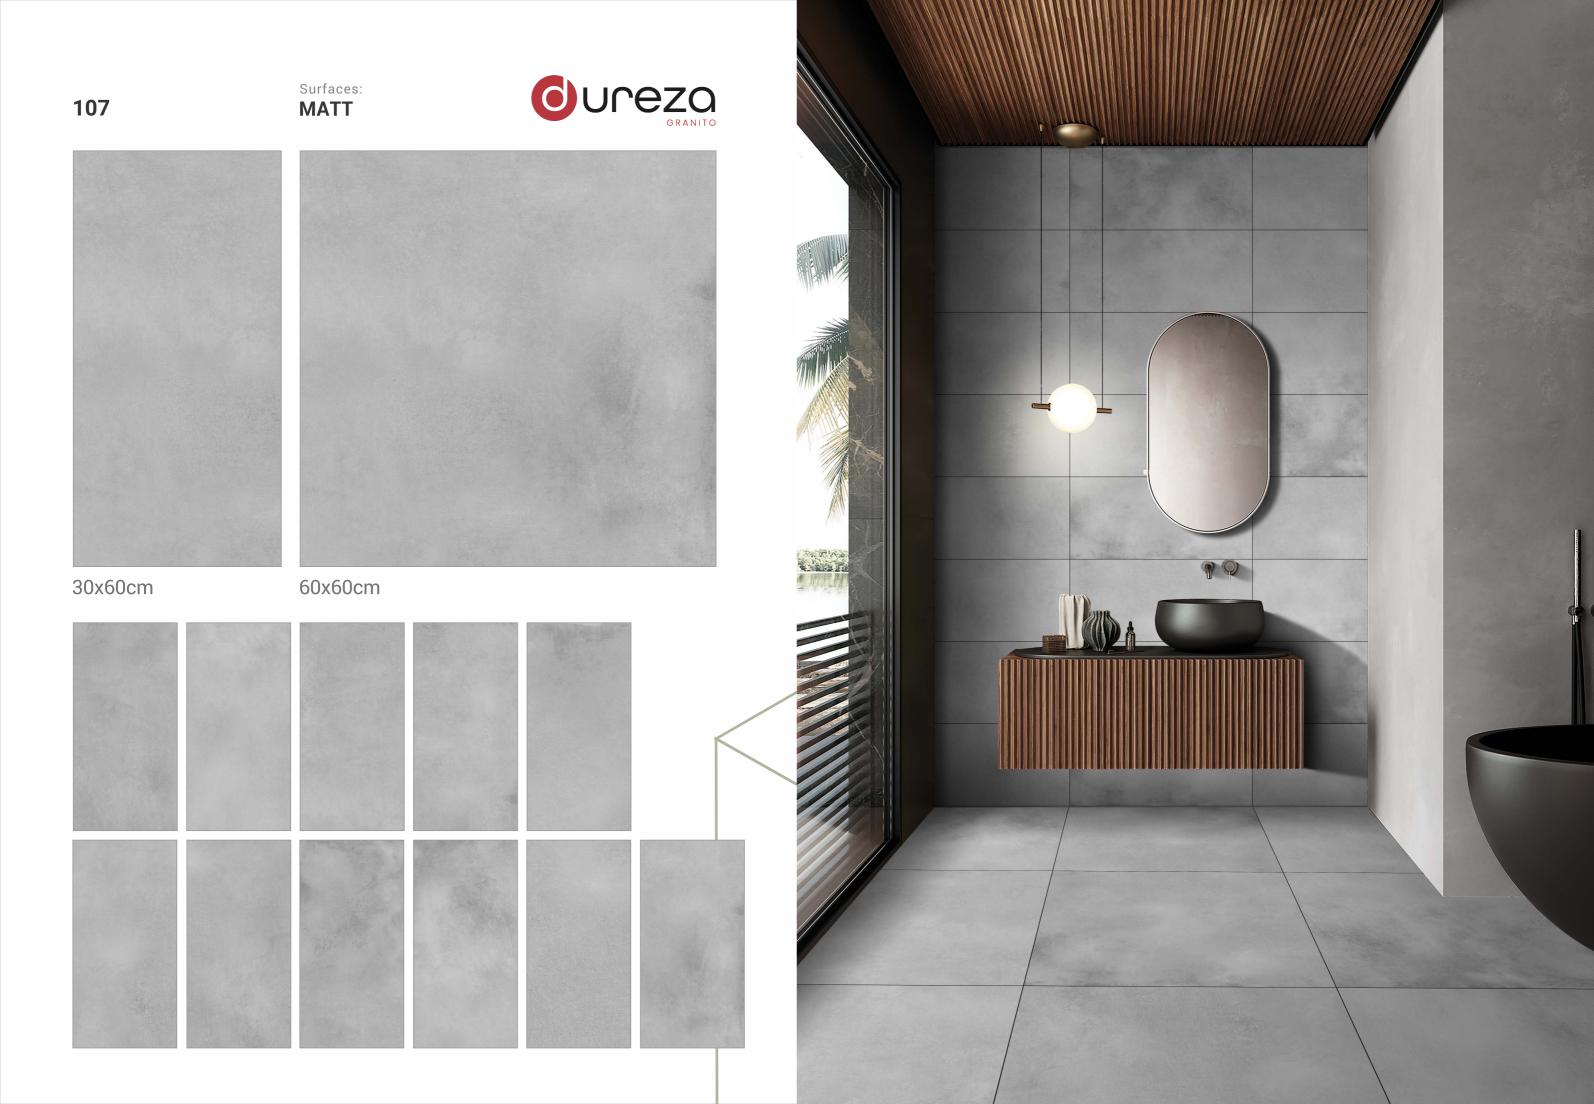

**O**UCEZO GRANITO **metal** oxide green Surfaces: **MATT** 30x60cm 60x60cm

**C**UCEZO GRANITO **Daltile** Grey Surfaces: **MATT** 

60x60cm

30x60cm

60x60cm