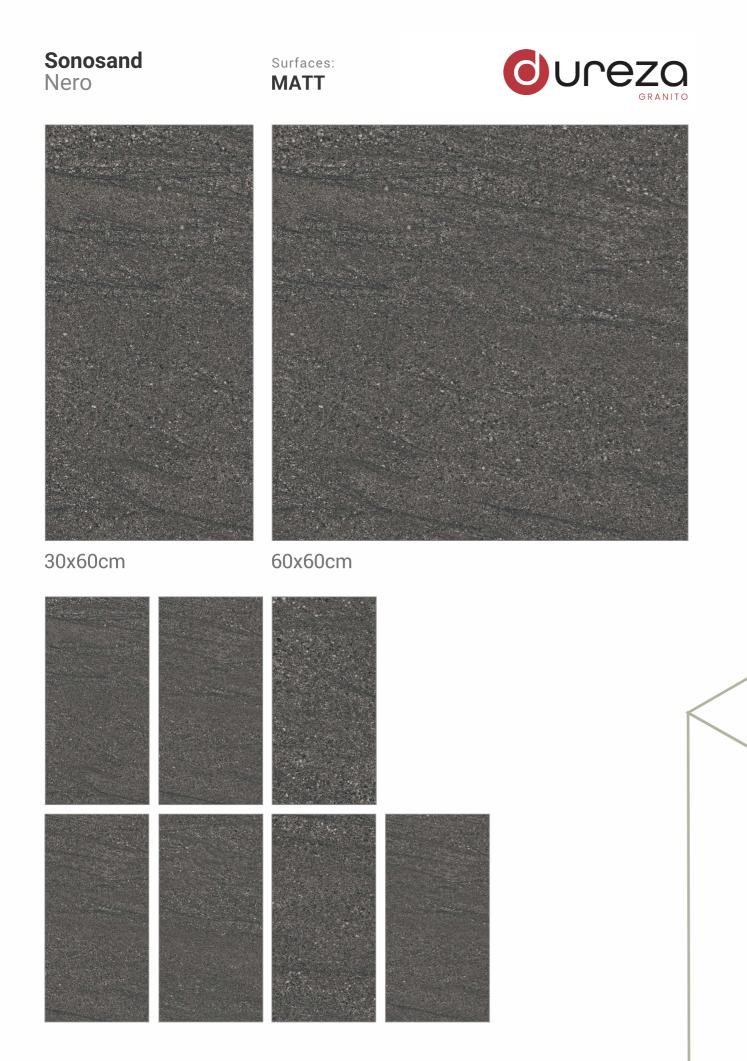

30x60cm 60x60cm

MATT

a premium collection of GVT/PGVT

Surfaces: **MATT** 

30x60cm

60x60cm

dark stonella Surfaces: **MATT**  $\bigvee$ 30x60cm 60x60cm **OUCEZO** GRANITO

GVT / PGVT