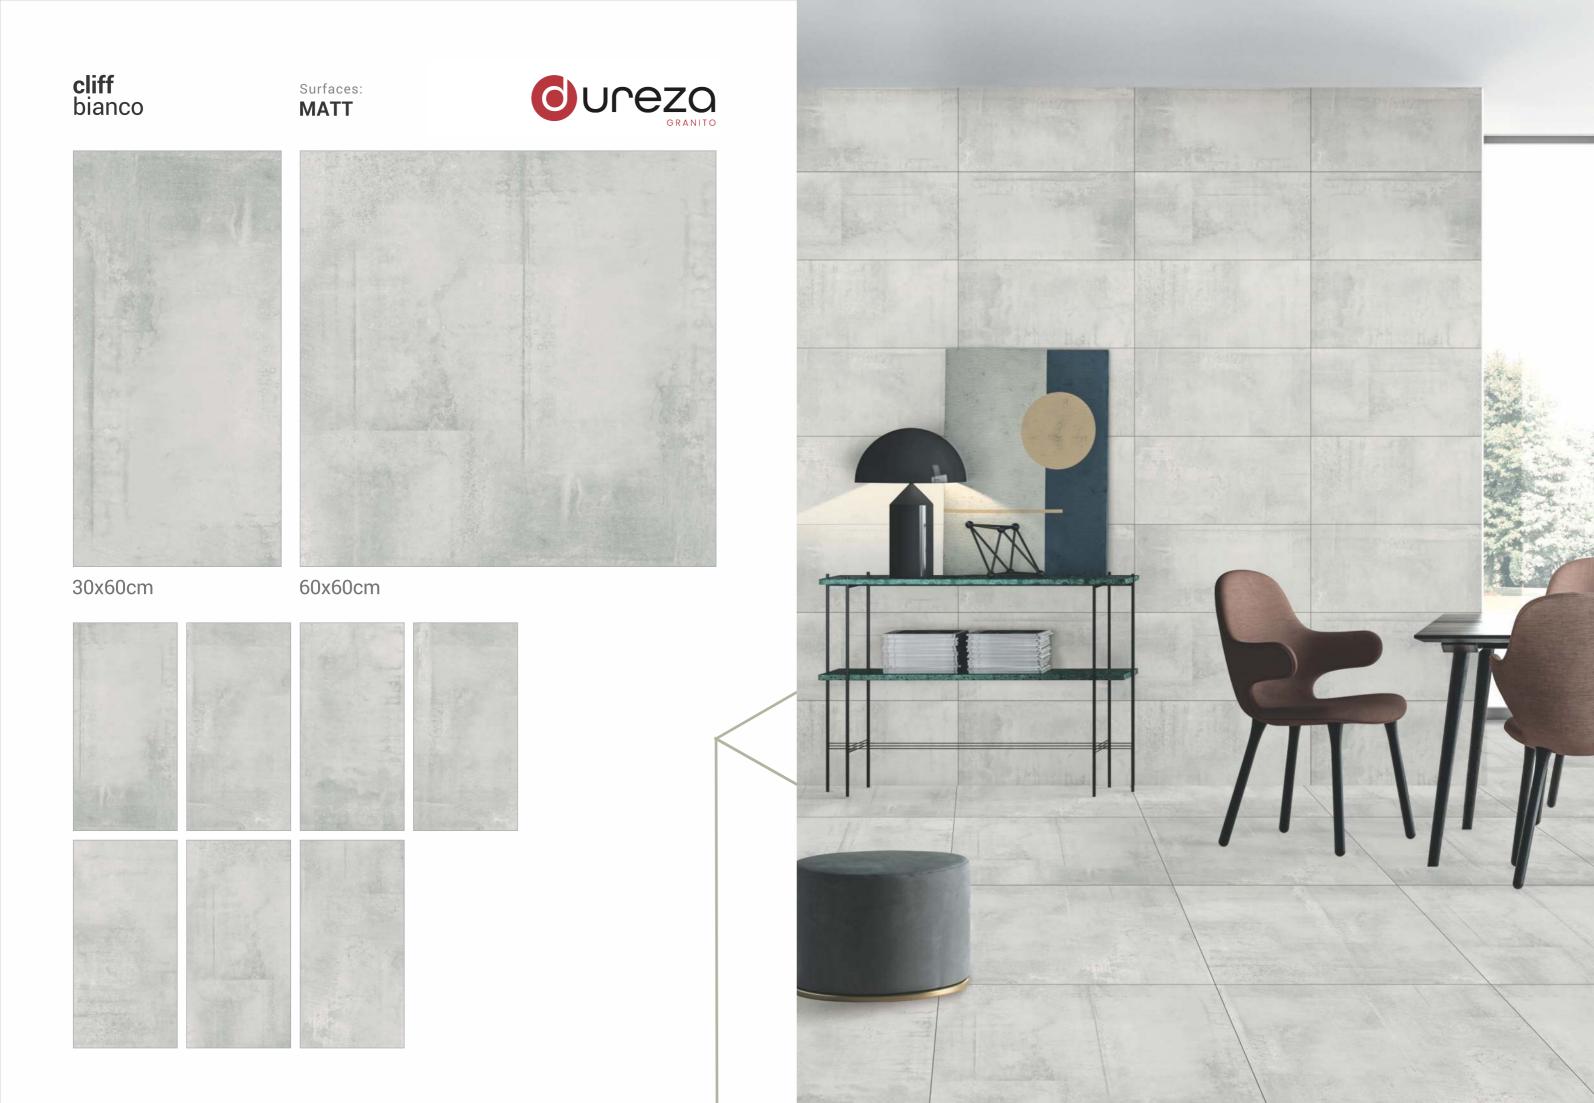

30x60cm 60x60cm

MATT

a premium collection of GVT/PGVT

Surfaces: **MATT** 

30x60cm

60x60cm

dark stonella Surfaces: **MATT**  $\bigvee$ 30x60cm 60x60cm **OUCEZO** GRANITO

GVT / PGVT