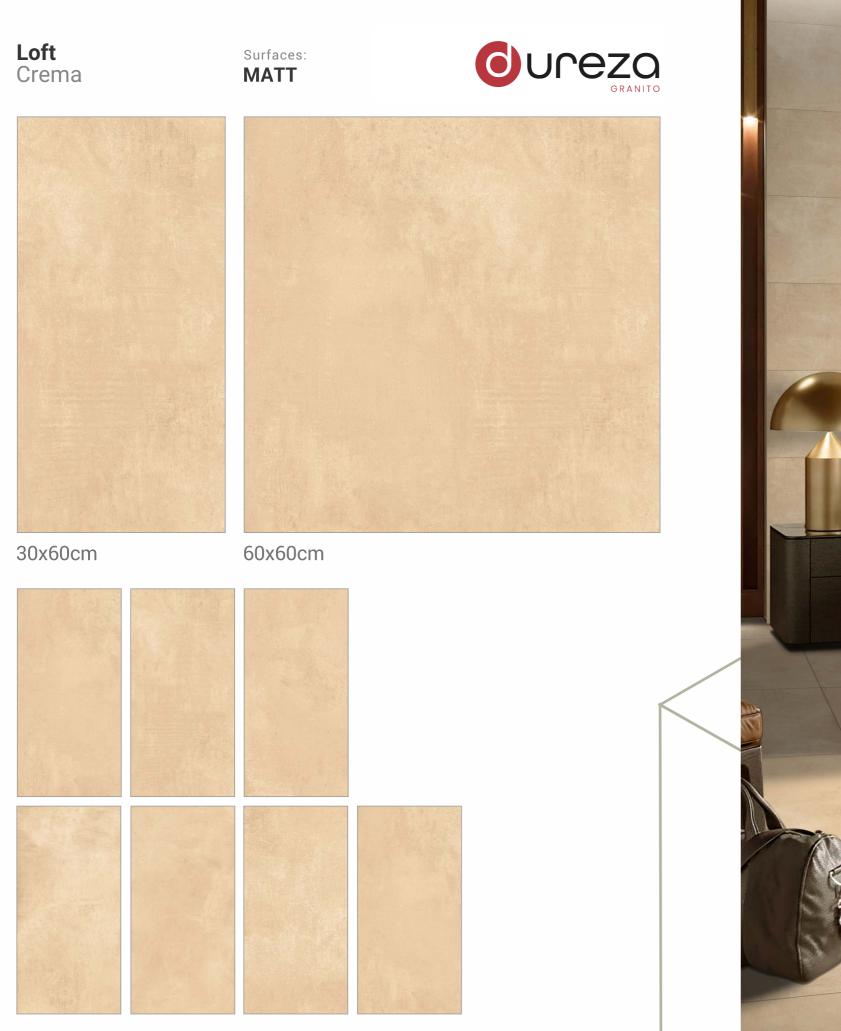

30x60cm 60x60cm

MATT

a premium collection of GVT/PGVT

Surfaces: **MATT** 

30x60cm

60x60cm

dark stonella Surfaces: **MATT**  $\bigvee$ 30x60cm 60x60cm **OUCEZO** GRANITO

GVT / PGVT