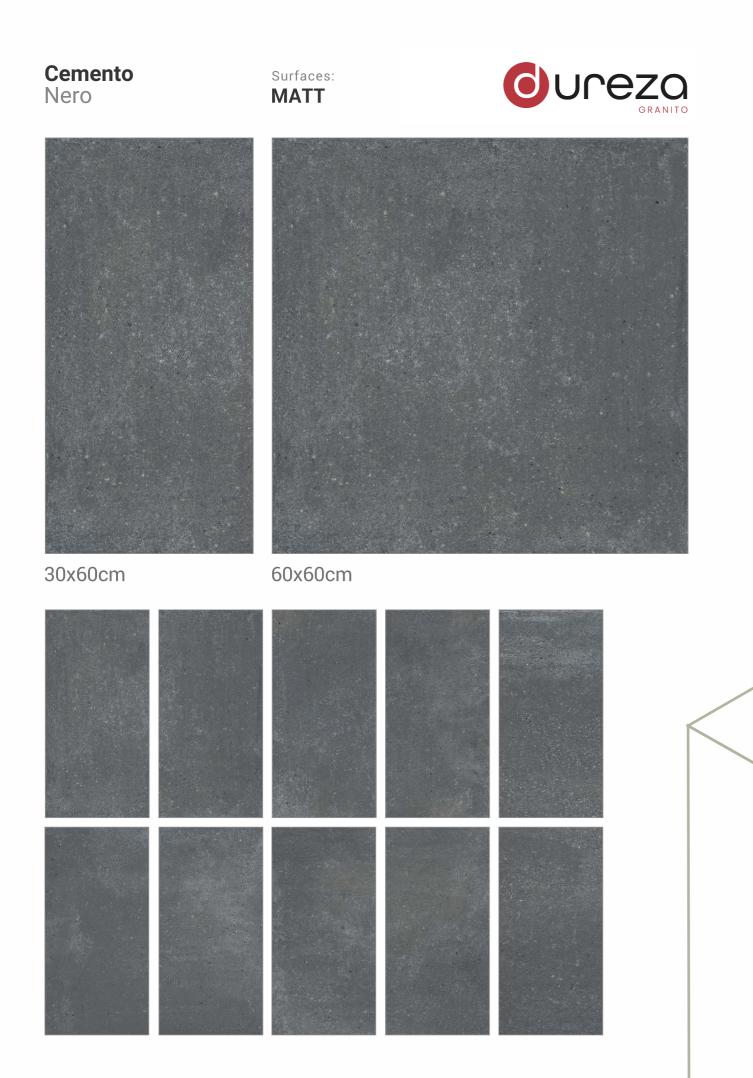

30x60cm 60x60cm

MATT

a premium collection of GVT/PGVT

Surfaces: **MATT** 

30x60cm

60x60cm

dark stonella Surfaces: **MATT**  $\bigvee$ 30x60cm 60x60cm **OUCEZO** GRANITO

GVT / PGVT