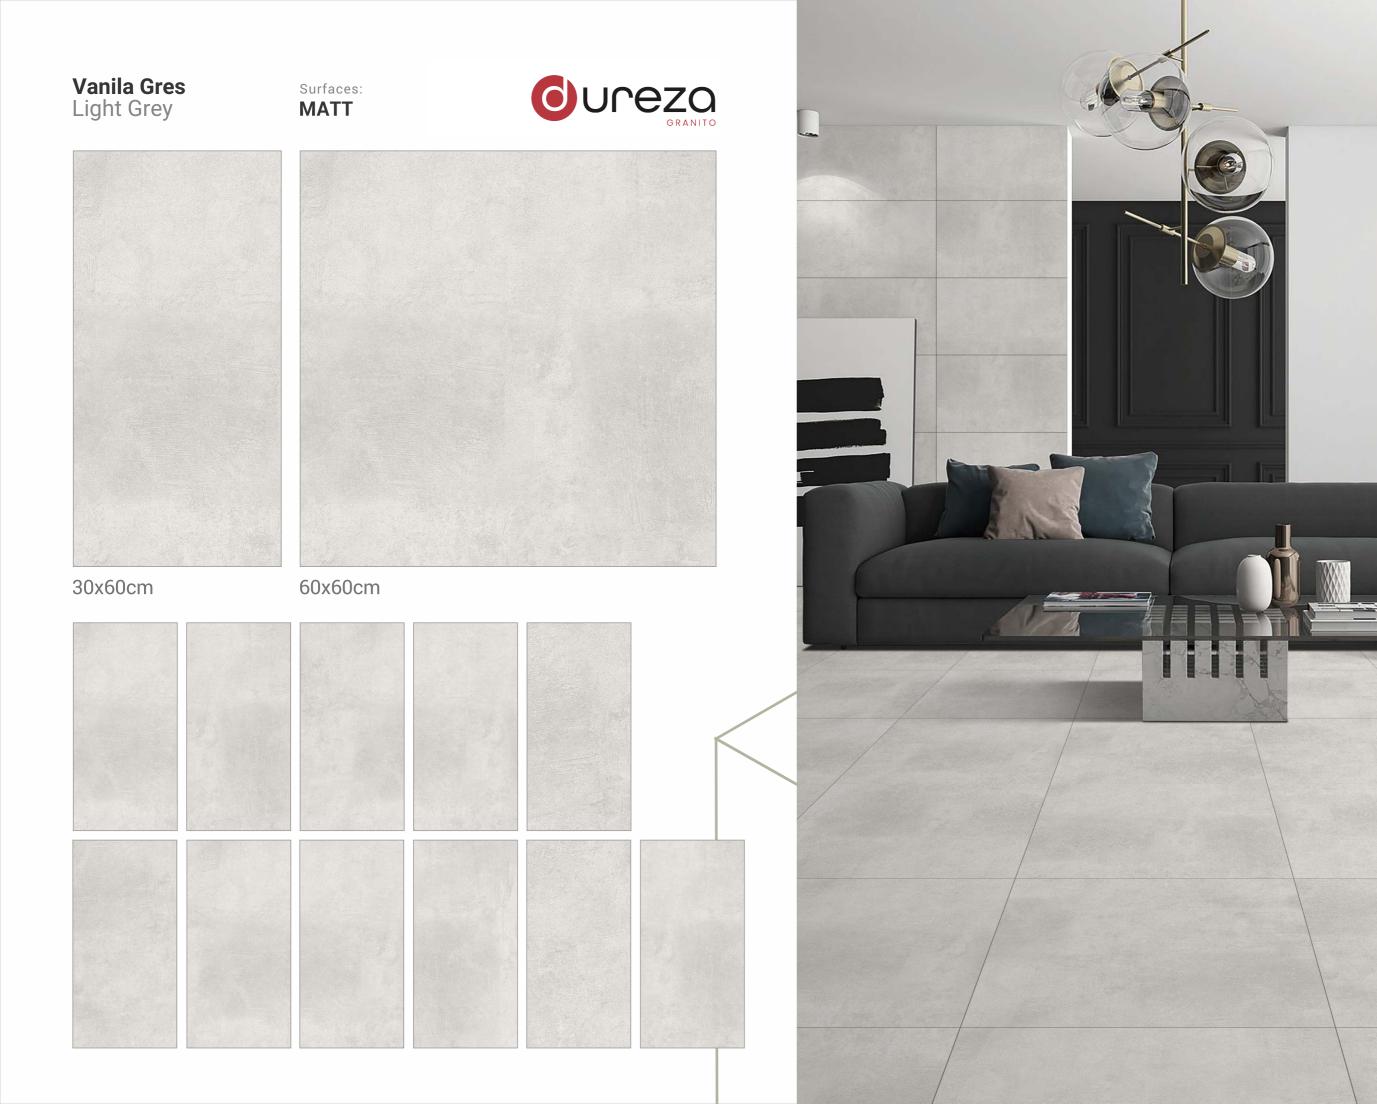

**O**UCEZO GRANITO **metal** oxide green Surfaces: **MATT** 30x60cm 60x60cm

**C**UCEZO GRANITO **Daltile** Grey Surfaces: **MATT** 

60x60cm

30x60cm

60x60cm