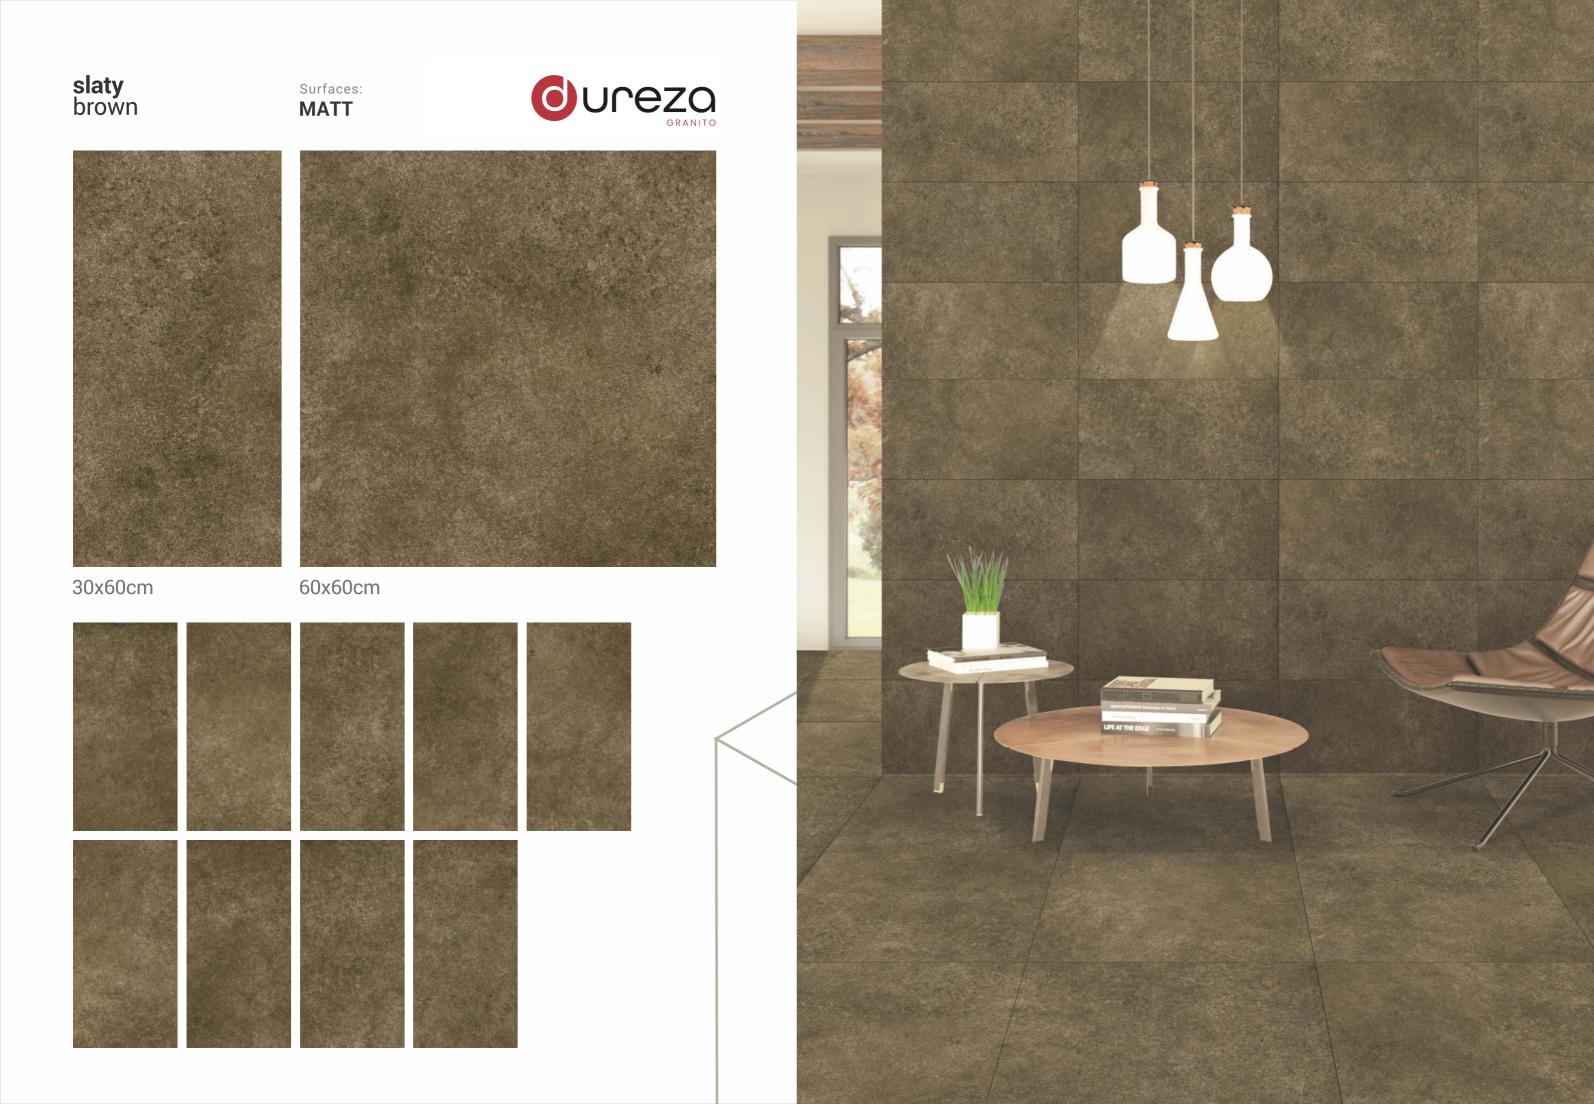

30x60cm 60x60cm

MATT

a premium collection of GVT/PGVT

Surfaces: **MATT** 

30x60cm

60x60cm

dark stonella Surfaces: **MATT**  $\bigvee$ 30x60cm 60x60cm **OUCEZO** GRANITO

GVT / PGVT