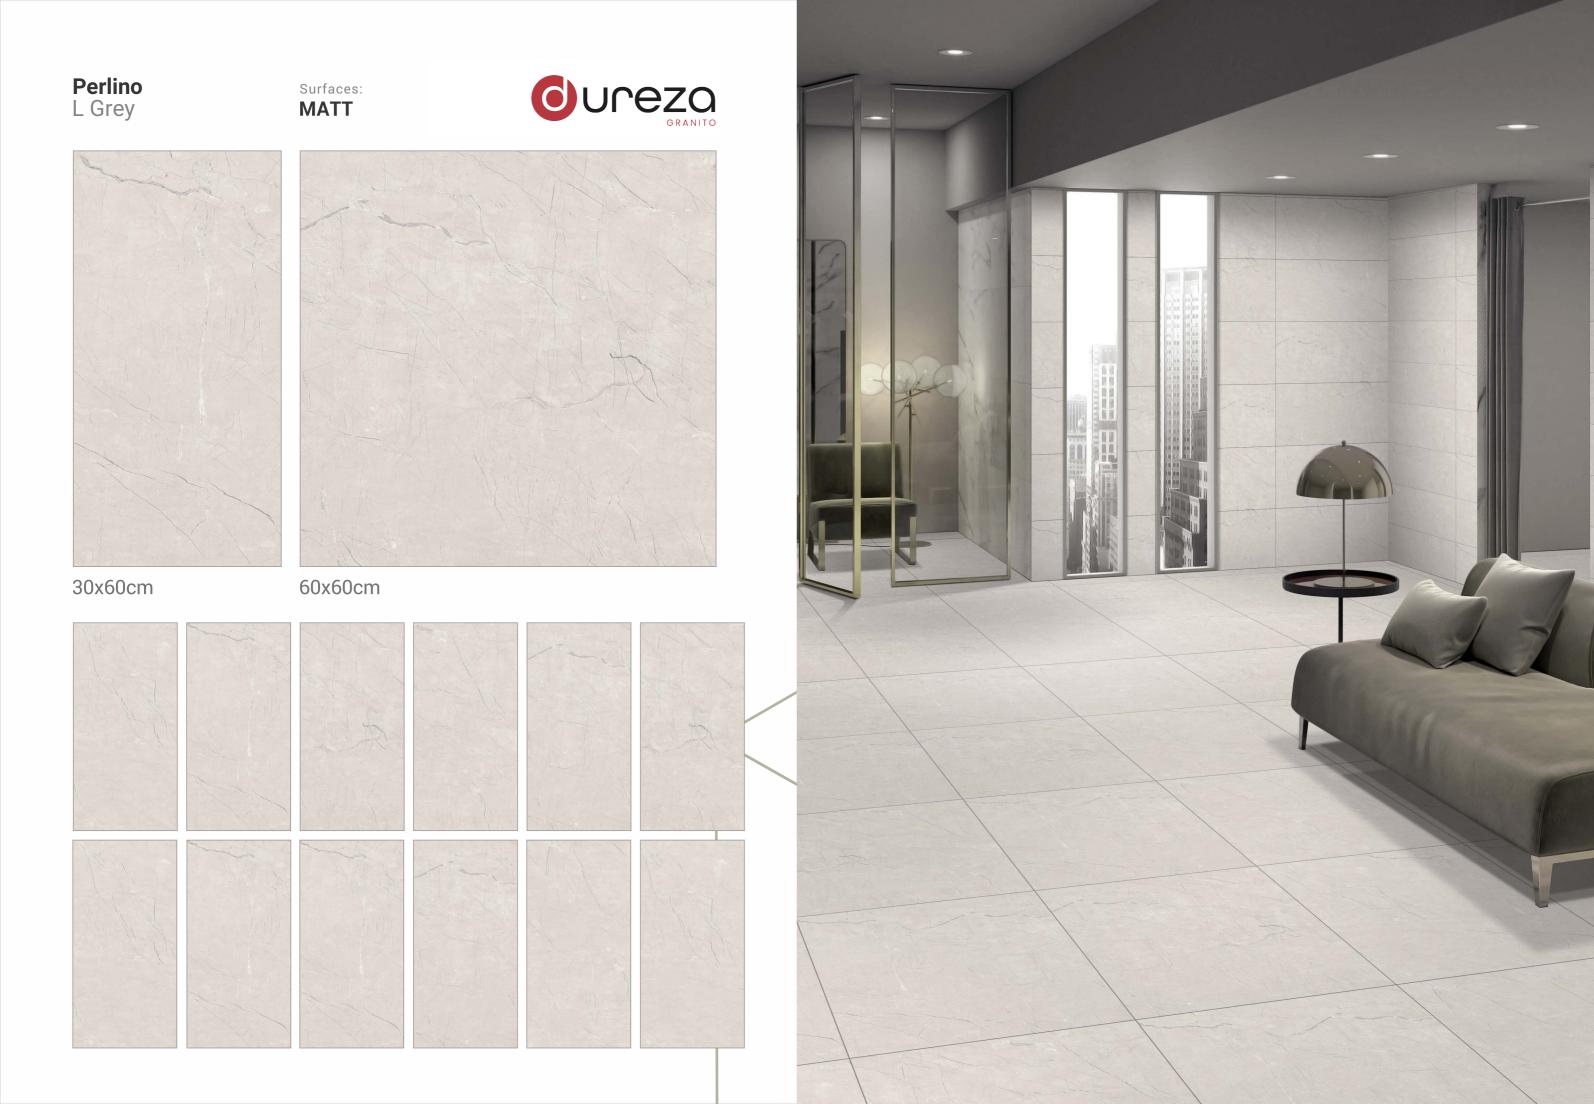

30x60cm 60x60cm

MATT

a premium collection of GVT/PGVT

Surfaces: **MATT** 

30x60cm

60x60cm

dark stonella Surfaces: **MATT**  $\bigvee$ 30x60cm 60x60cm **OUCEZO** GRANITO

GVT / PGVT