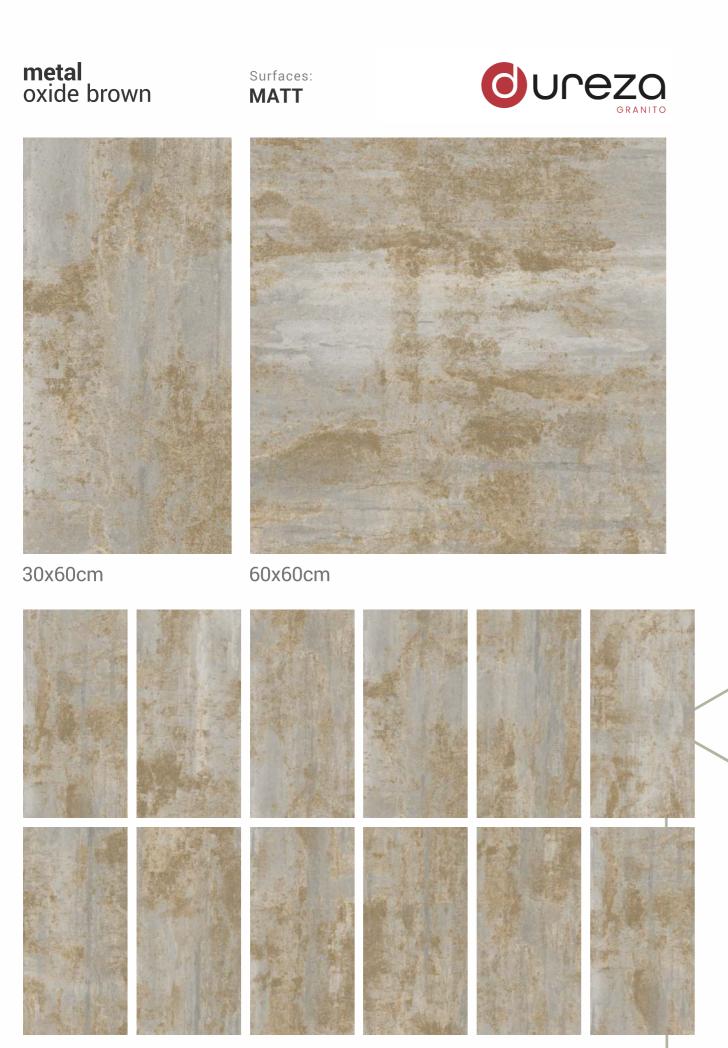

30x60cm 60x60cm

MATT

a premium collection of GVT/PGVT

Surfaces: **MATT** 

30x60cm

60x60cm

dark stonella Surfaces: **MATT**  $\bigvee$ 30x60cm 60x60cm **OUCEZO** GRANITO

GVT / PGVT

**O**UCEZO GRANITO **metal** oxide green Surfaces: **MATT** 30x60cm 60x60cm

**C**UCEZO GRANITO **Daltile** Grey Surfaces: **MATT** 

60x60cm

30x60cm

60x60cm