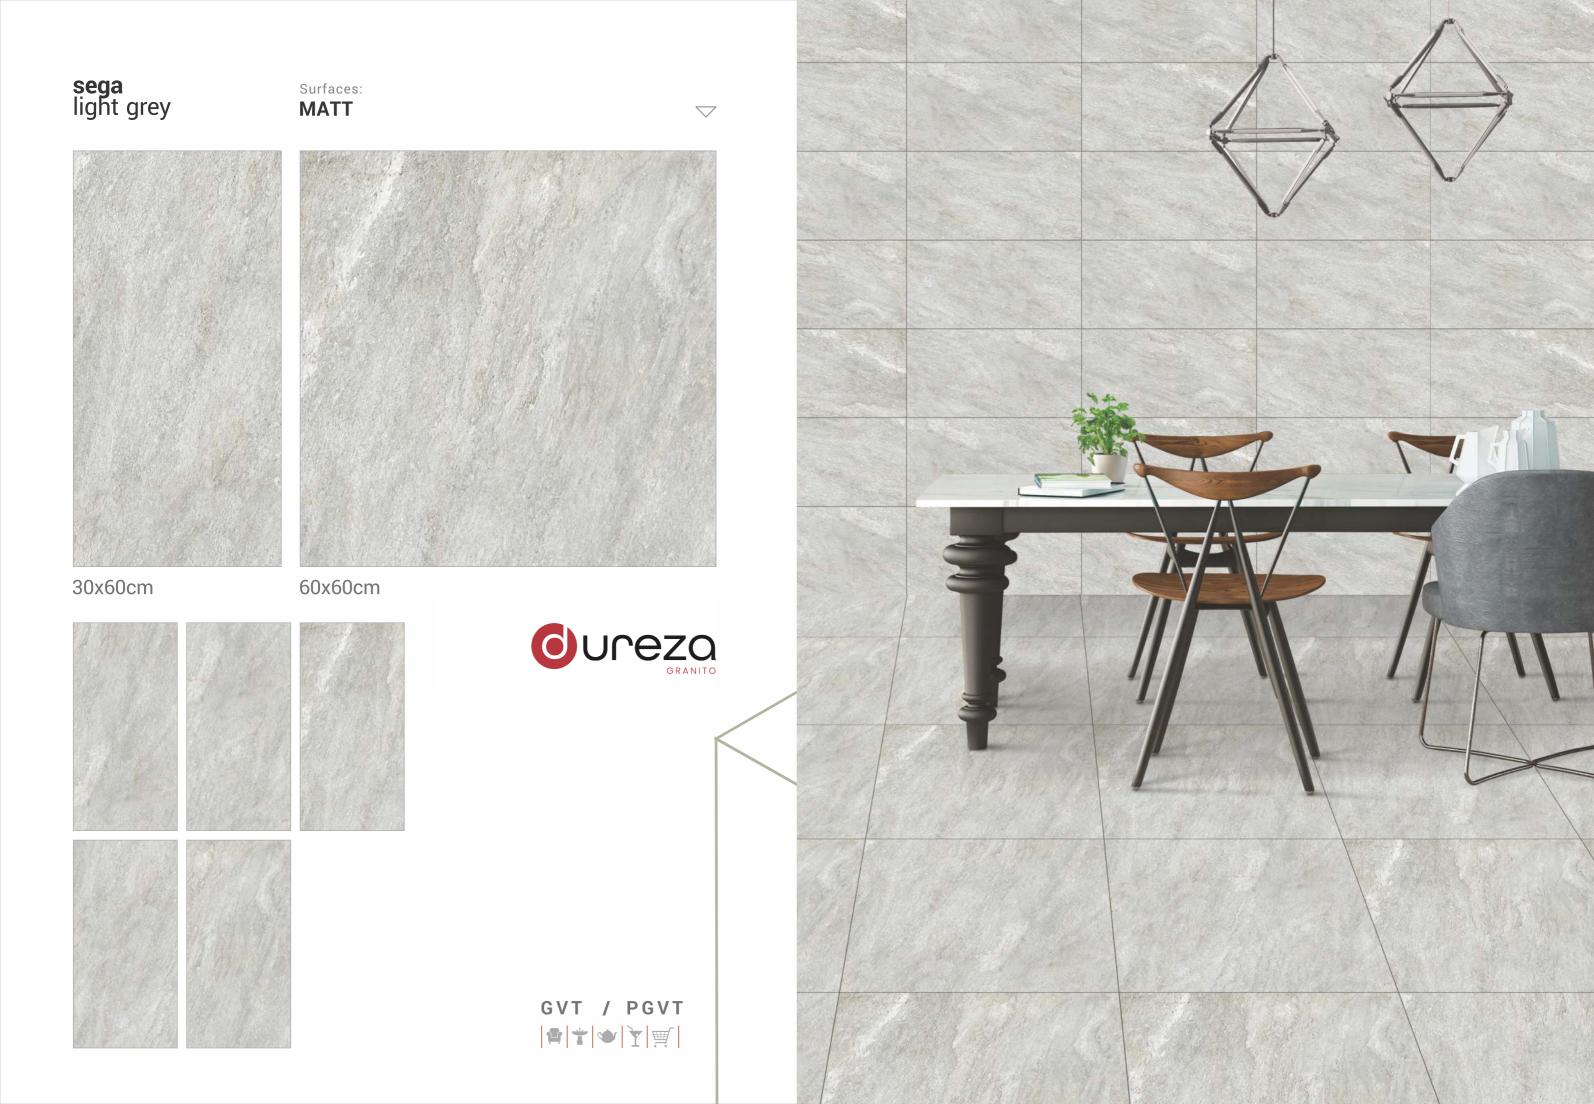

30x60cm 60x60cm

MATT

a premium collection of GVT/PGVT

Surfaces: **MATT** 

30x60cm

60x60cm

dark stonella Surfaces: **MATT**  $\bigvee$ 30x60cm 60x60cm **OUCEZO** GRANITO

GVT / PGVT