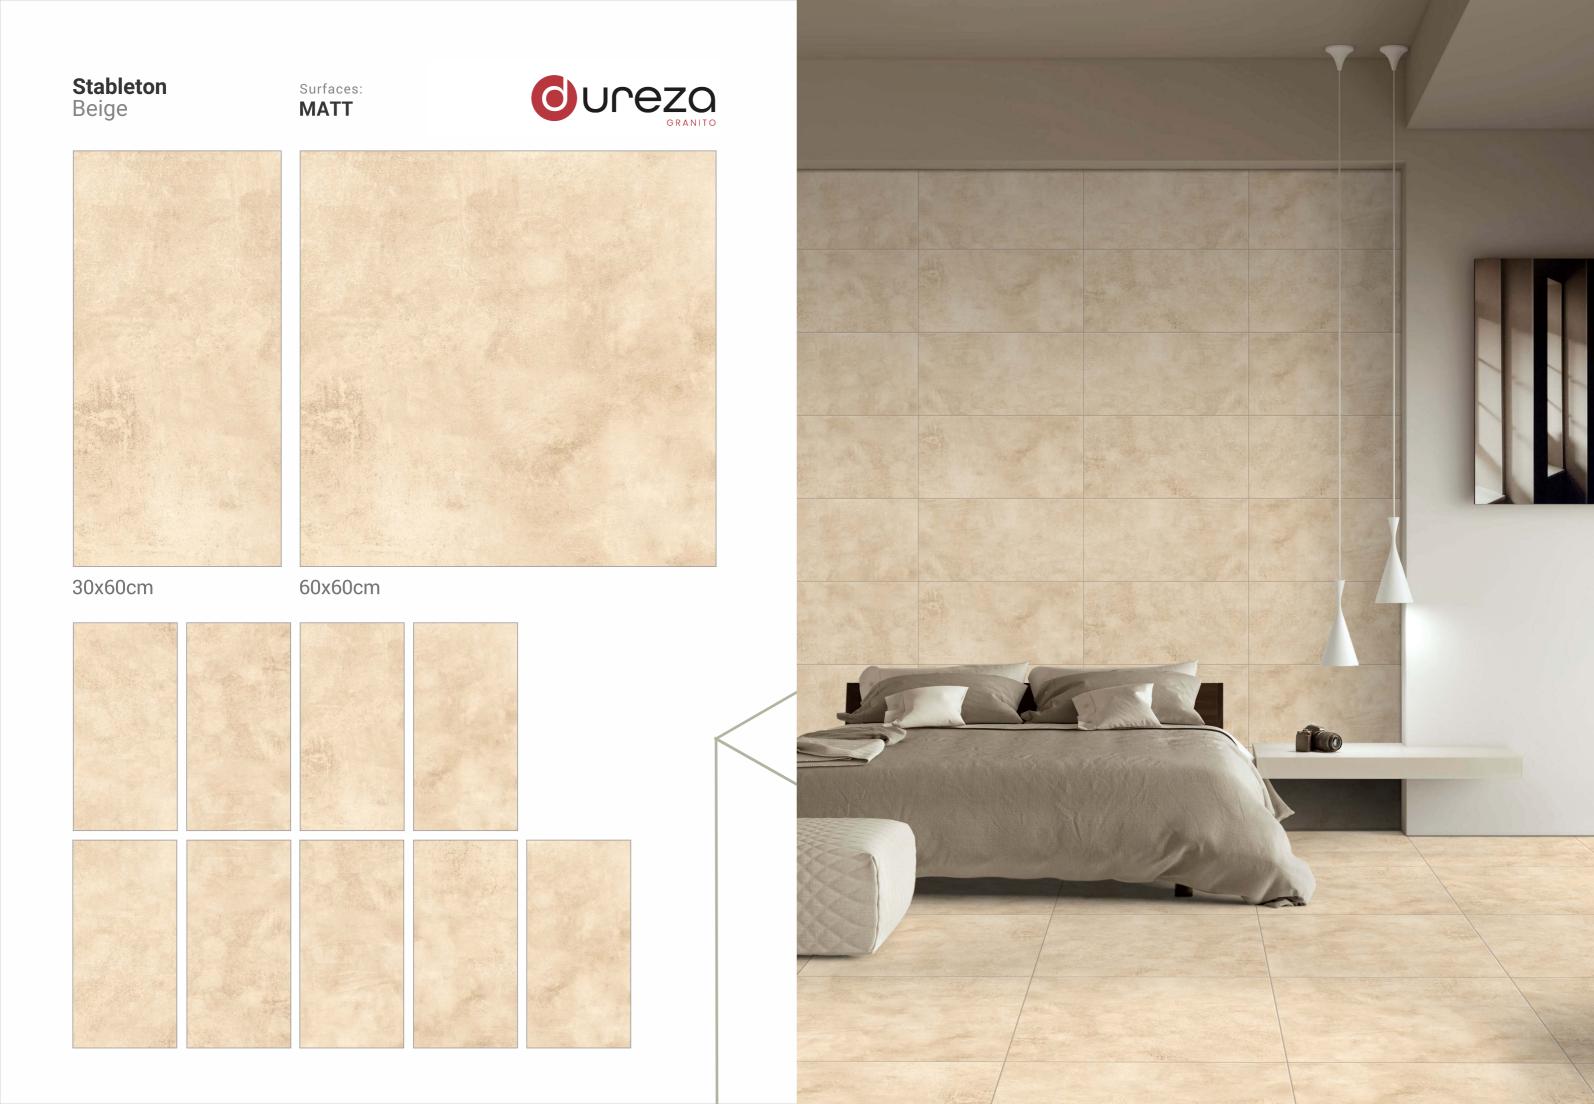

30x60cm 60x60cm

MATT

a premium collection of GVT/PGVT

Surfaces: **MATT** 

30x60cm

60x60cm

dark stonella Surfaces: **MATT**  $\bigvee$ 30x60cm 60x60cm **OUCEZO** GRANITO

GVT / PGVT