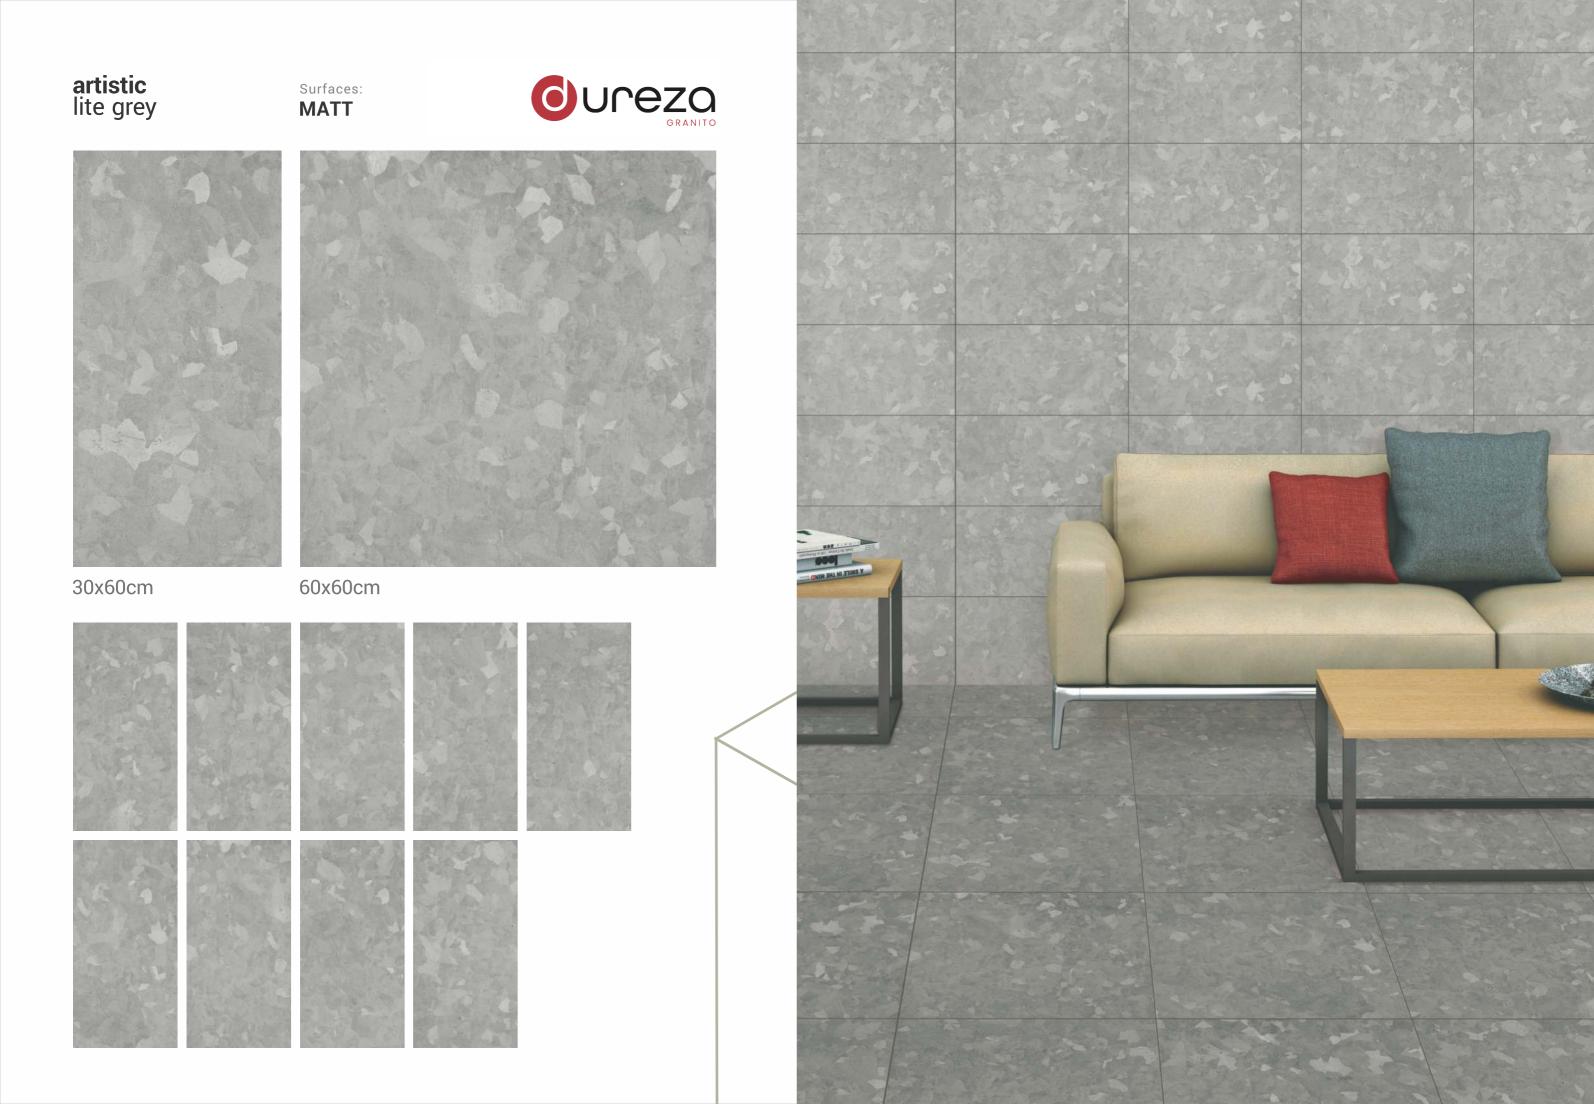

30x60cm 60x60cm

MATT

a premium collection of GVT/PGVT

Surfaces: **MATT** 

30x60cm

60x60cm

dark stonella Surfaces: **MATT**  $\bigvee$ 30x60cm 60x60cm **OUCEZO** GRANITO

GVT / PGVT