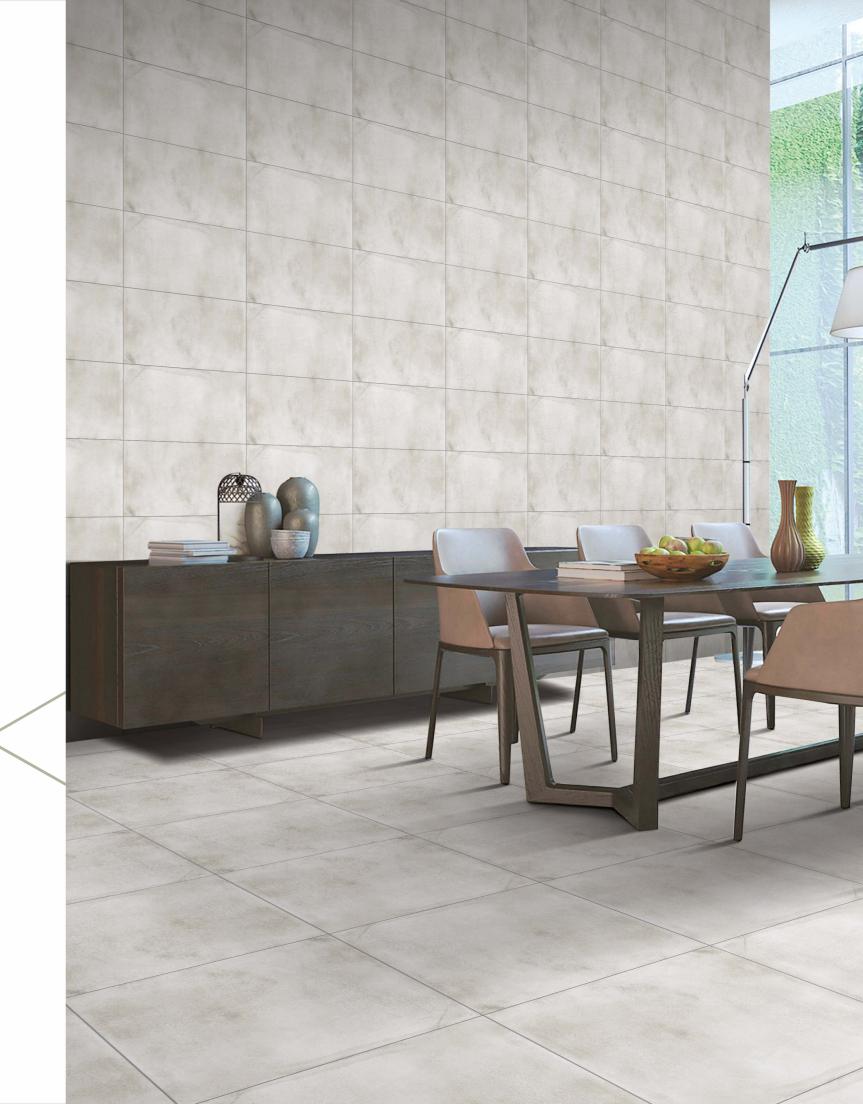

30x60cm 60x60cm

MATT

a premium collection of GVT/PGVT

Surfaces: **MATT** 

30x60cm

60x60cm

dark stonella Surfaces: **MATT**  $\bigvee$ 30x60cm 60x60cm **OUCEZO** GRANITO

GVT / PGVT