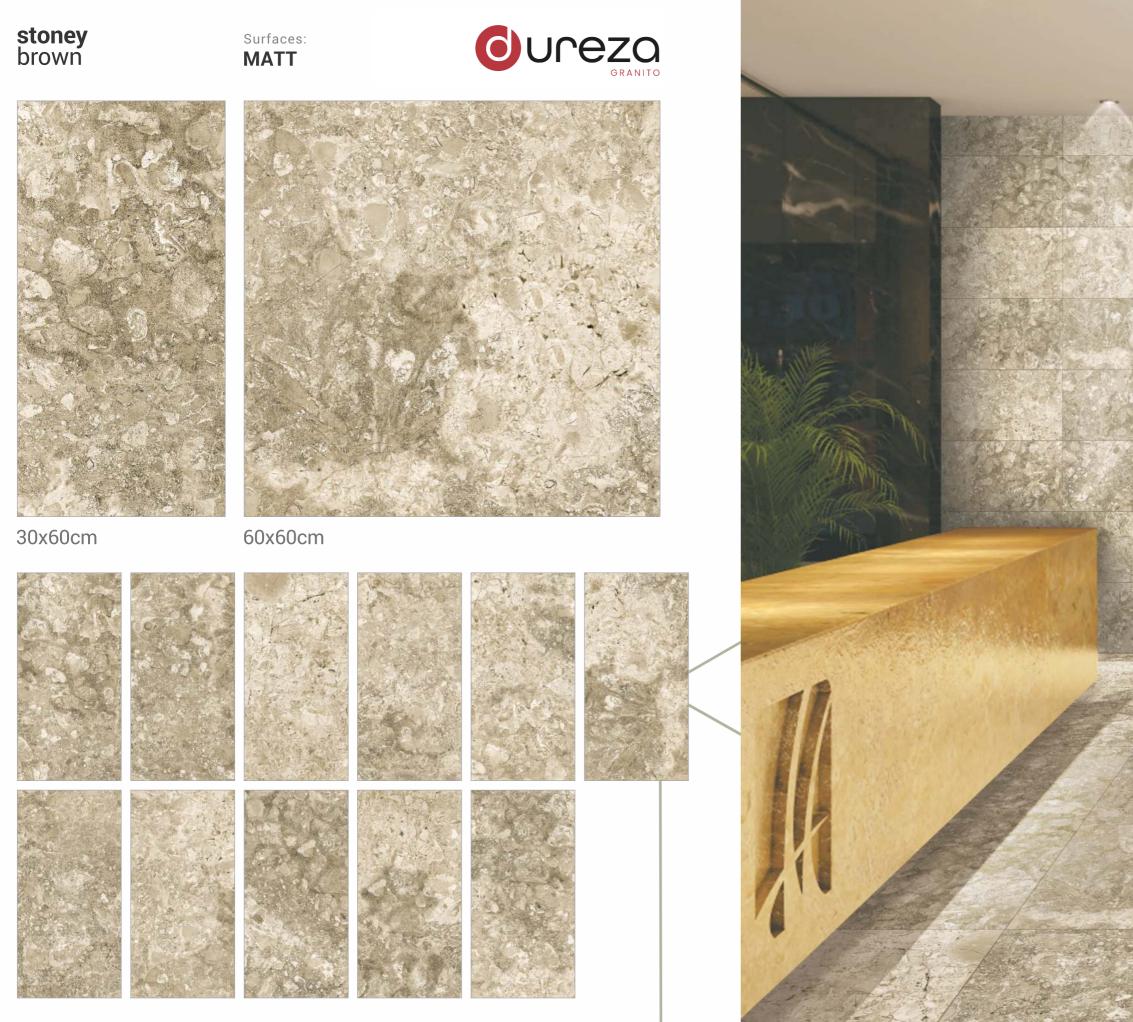

30x60cm 60x60cm

MATT

a premium collection of GVT/PGVT

Surfaces: **MATT** 

30x60cm

60x60cm

dark stonella Surfaces: **MATT**  $\bigvee$ 30x60cm 60x60cm **OUCEZO** GRANITO

GVT / PGVT