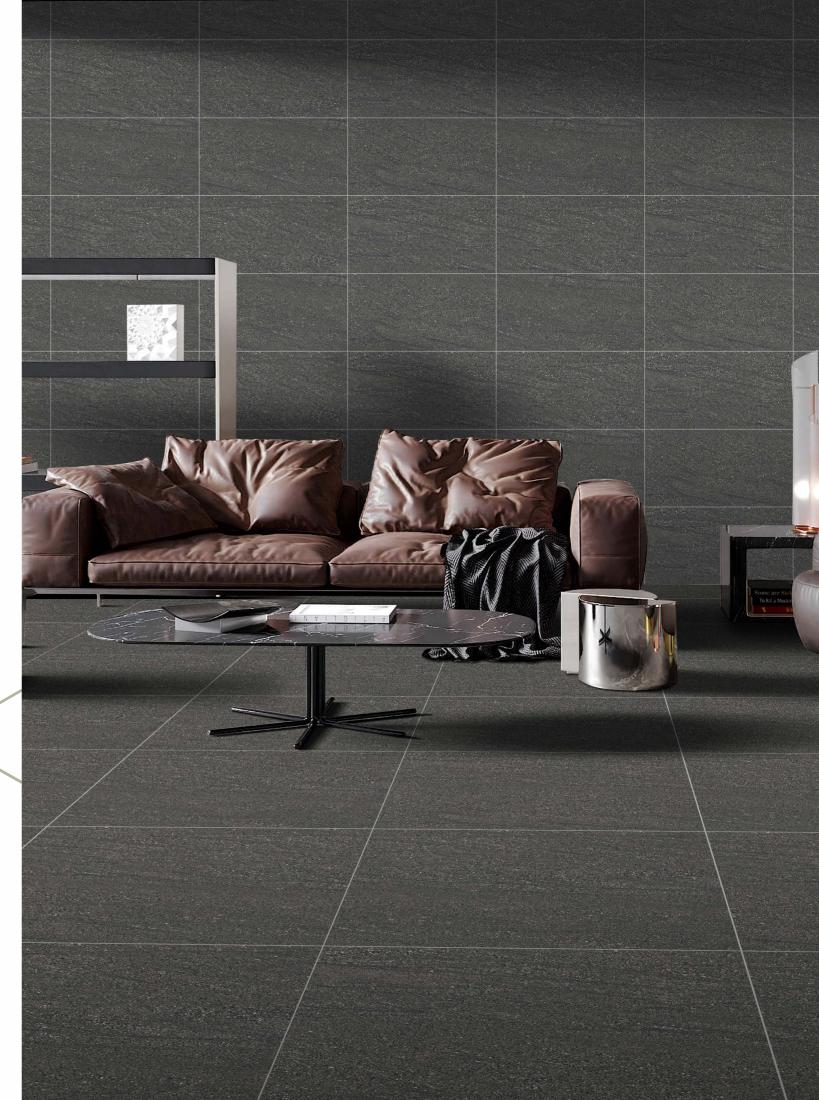

30x60cm 60x60cm

MATT

a premium collection of GVT/PGVT

Surfaces: **MATT** 

30x60cm

60x60cm

dark stonella Surfaces: **MATT**  $\bigvee$ 30x60cm 60x60cm **OUCEZO** GRANITO

GVT / PGVT