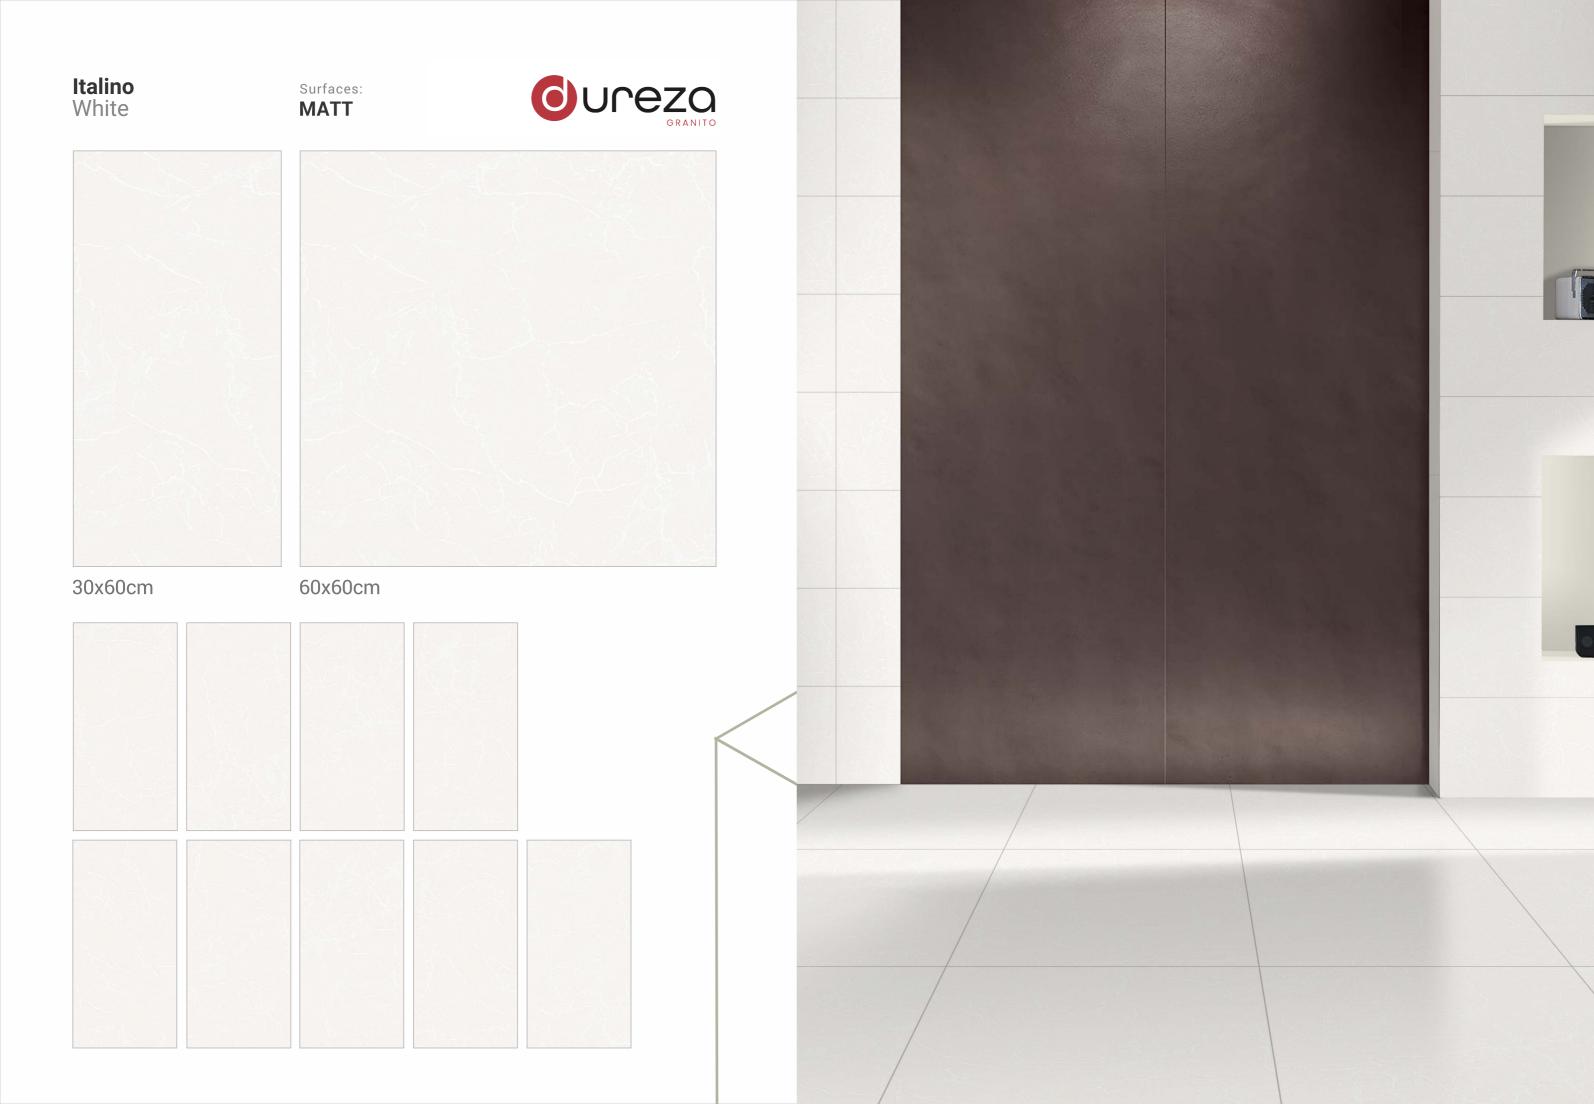

30x60cm 60x60cm

MATT

a premium collection of GVT/PGVT

Surfaces: **MATT** 

30x60cm

60x60cm

dark stonella Surfaces: **MATT**  $\bigvee$ 30x60cm 60x60cm **OUCEZO** GRANITO

GVT / PGVT