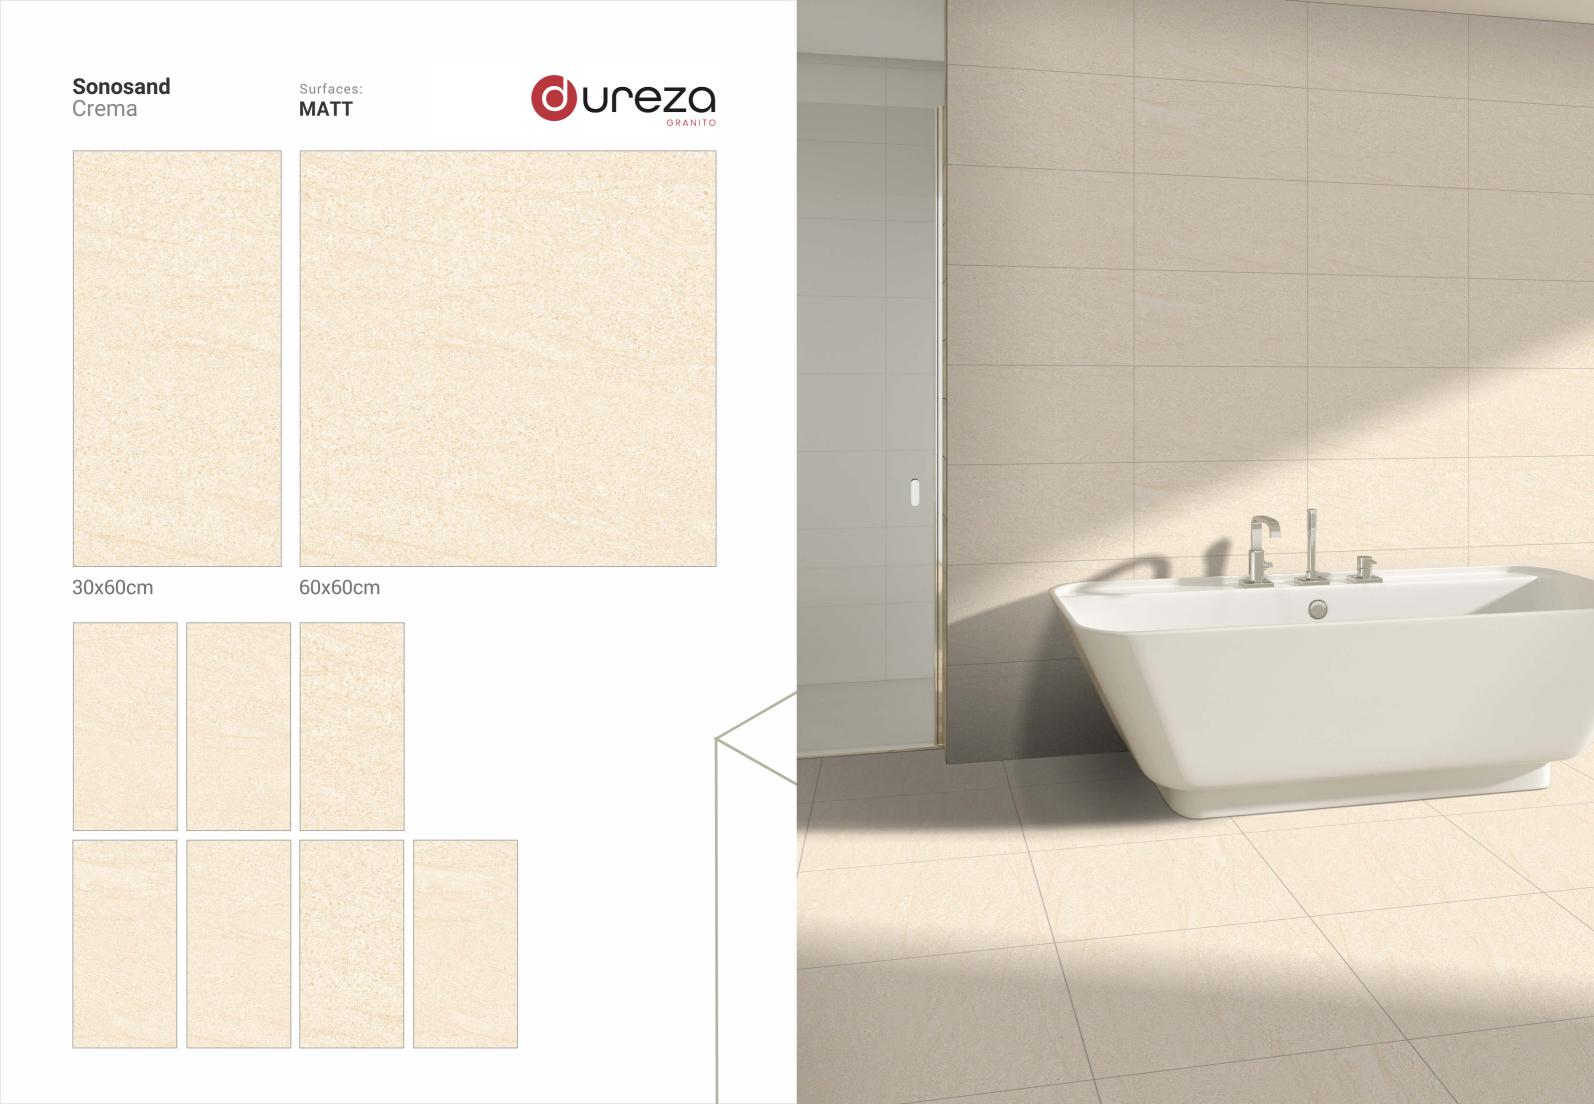

**O**UCEZO GRANITO **metal** oxide green Surfaces: **MATT** 30x60cm 60x60cm

**C**UCEZO GRANITO **Daltile** Grey Surfaces: **MATT** 

60x60cm

30x60cm

60x60cm