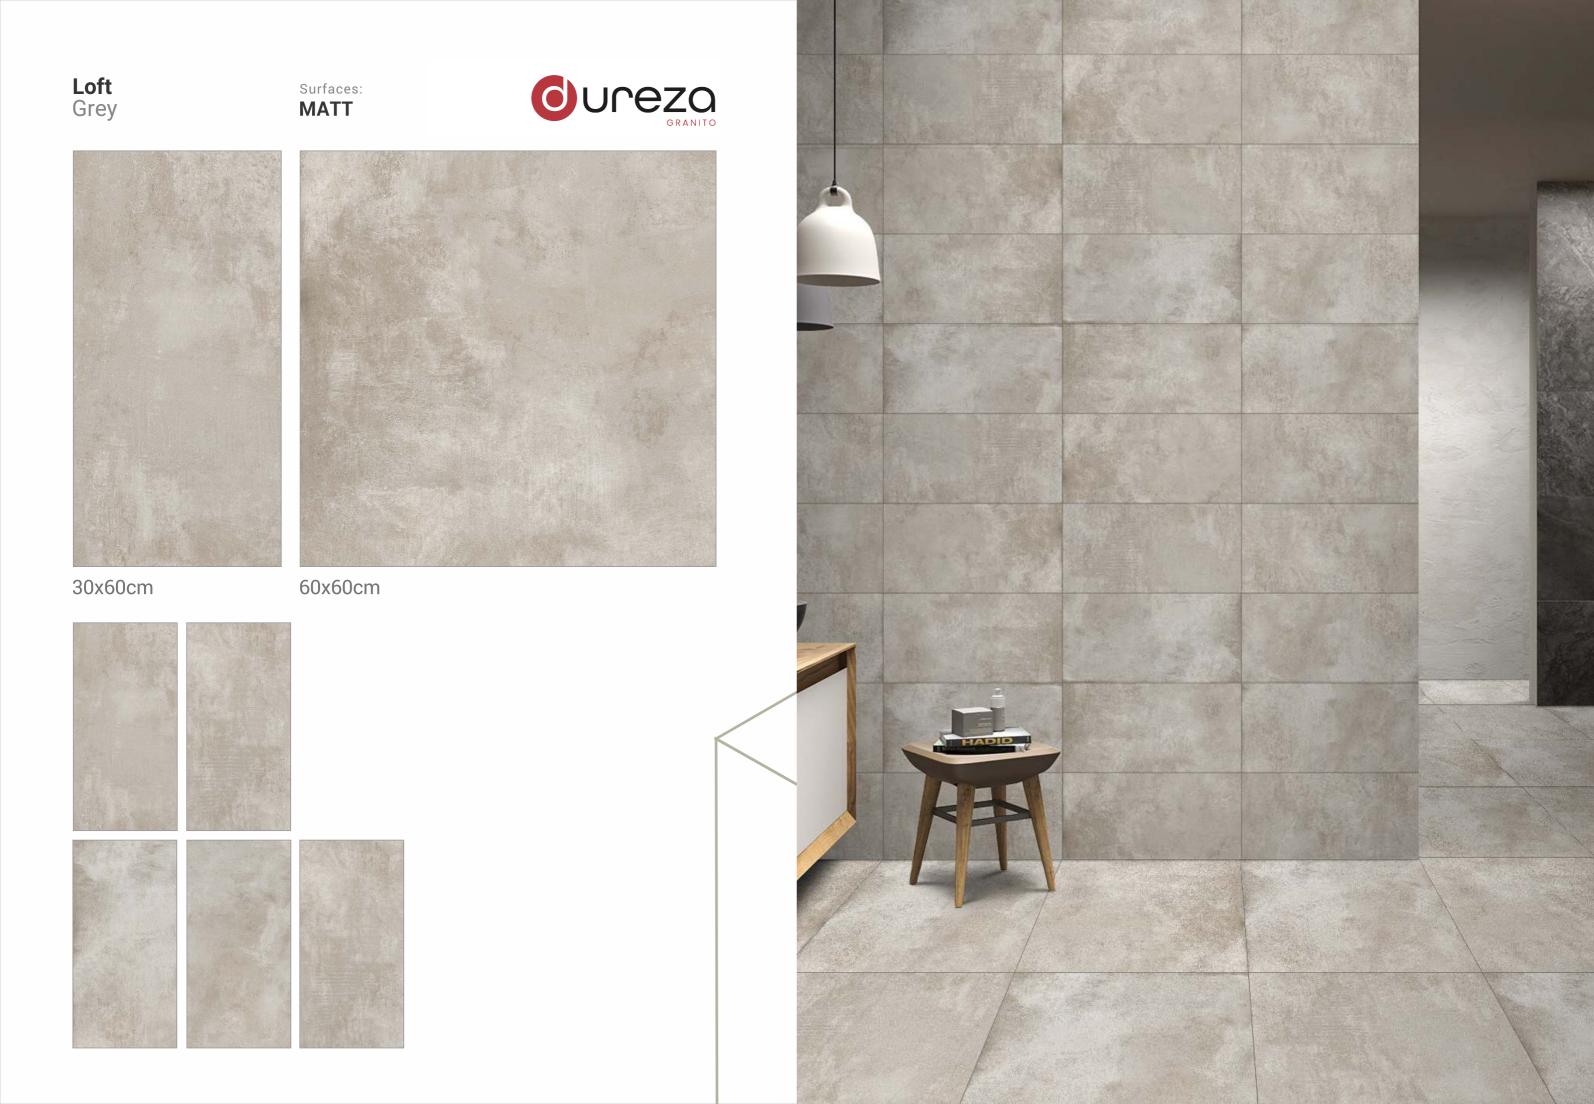

**O**UCEZO GRANITO **metal** oxide green Surfaces: **MATT** 30x60cm 60x60cm

**C**UCEZO GRANITO **Daltile** Grey Surfaces: **MATT** 

60x60cm

30x60cm

60x60cm