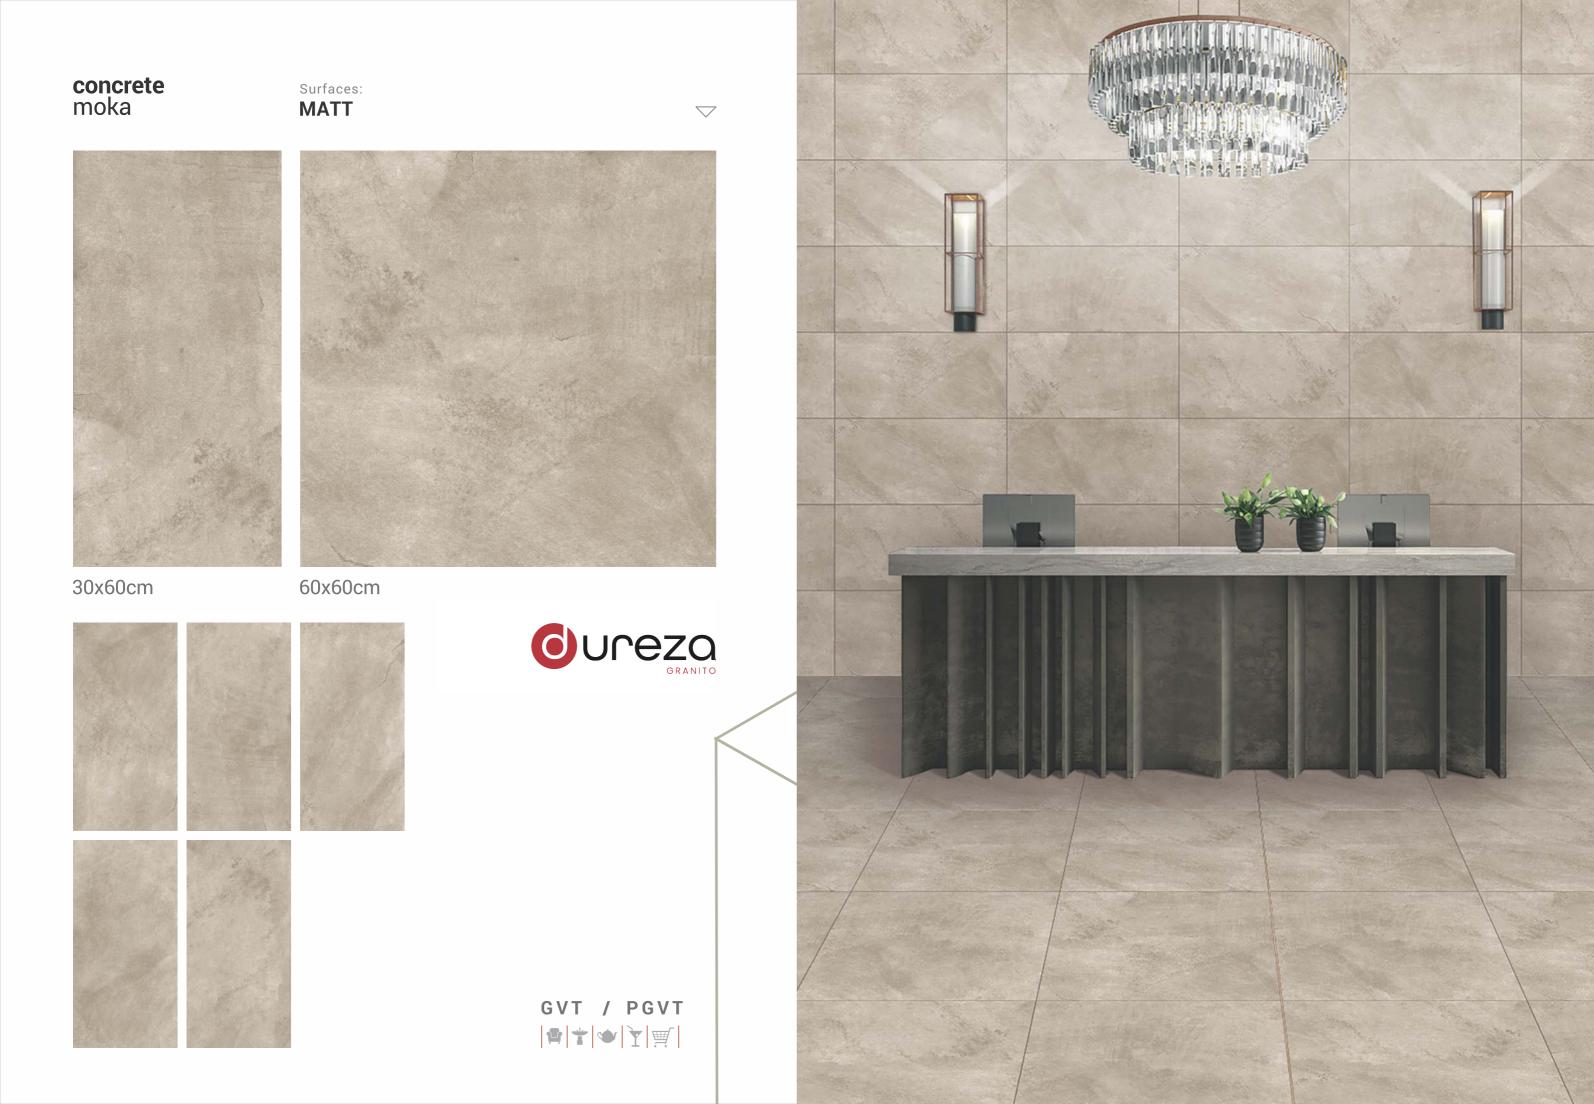

30x60cm 60x60cm

MATT

a premium collection of GVT/PGVT

Surfaces: **MATT** 

30x60cm

60x60cm

dark stonella Surfaces: **MATT**  $\bigvee$ 30x60cm 60x60cm **OUCEZO** GRANITO

GVT / PGVT