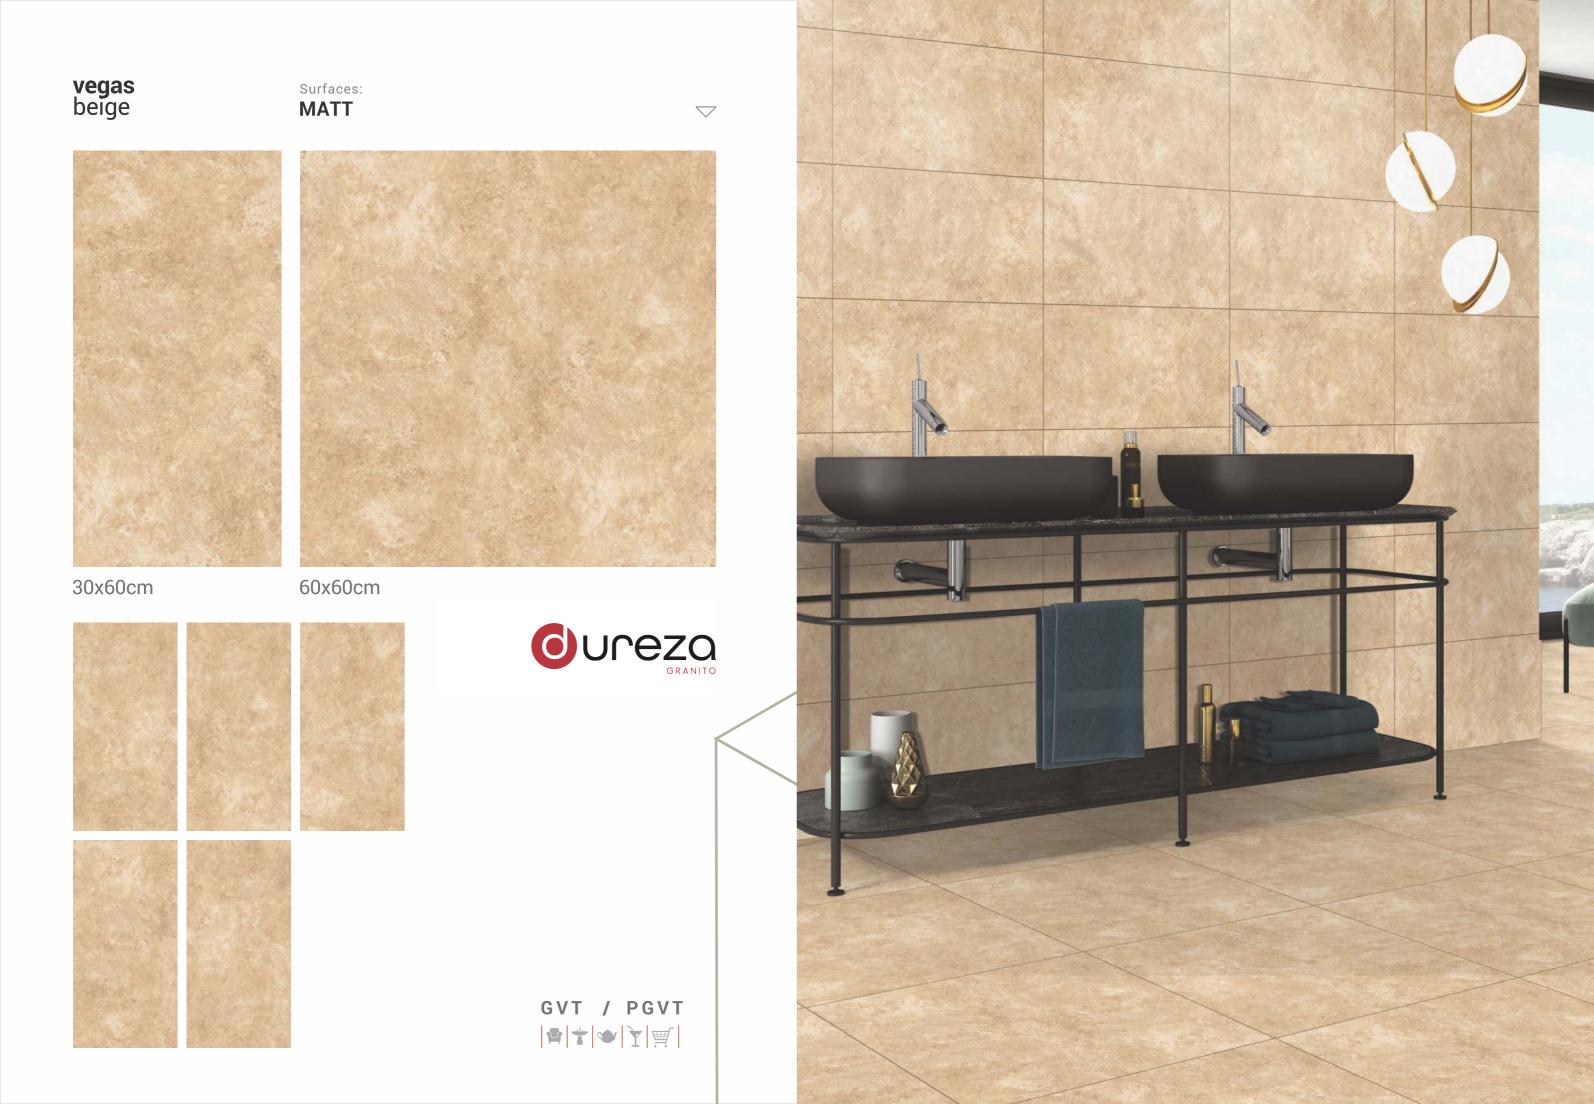

30x60cm 60x60cm

MATT

a premium collection of GVT/PGVT

Surfaces: **MATT** 

30x60cm

60x60cm

dark stonella Surfaces: **MATT**  $\bigvee$ 30x60cm 60x60cm **OUCEZO** GRANITO

GVT / PGVT