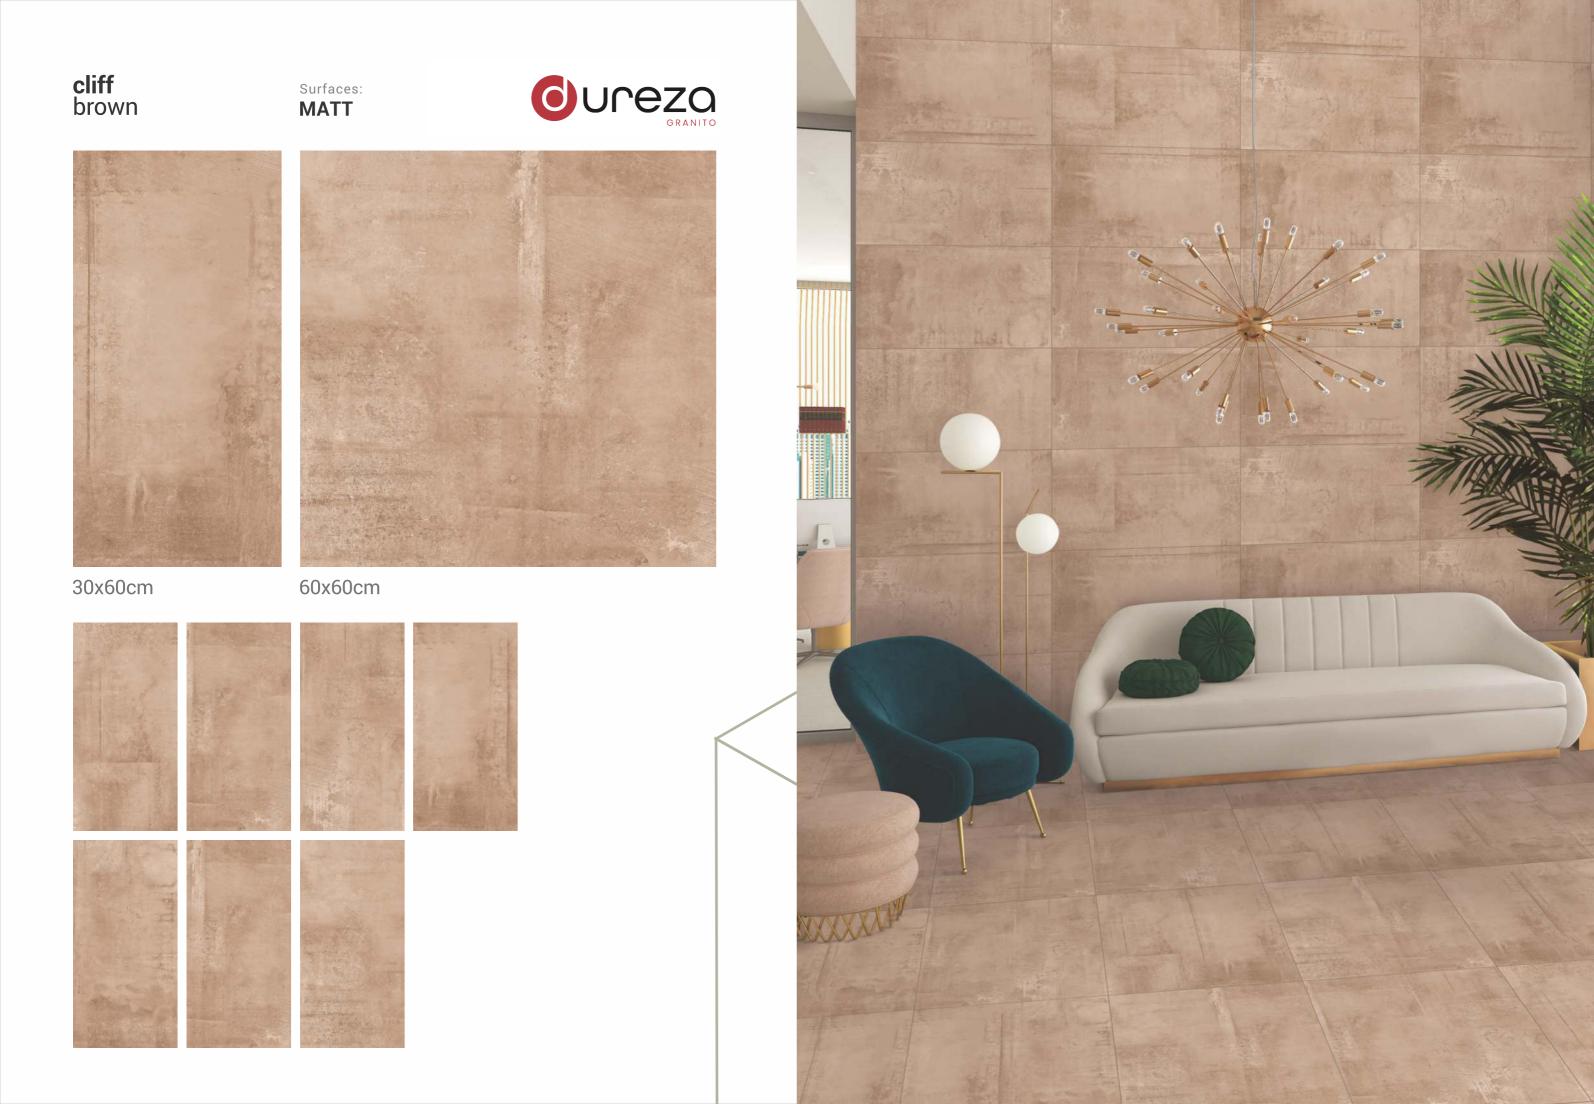

30x60cm 60x60cm

MATT

a premium collection of GVT/PGVT

Surfaces: **MATT** 

30x60cm

60x60cm

dark stonella Surfaces: **MATT**  $\bigvee$ 30x60cm 60x60cm **OUCEZO** GRANITO

GVT / PGVT