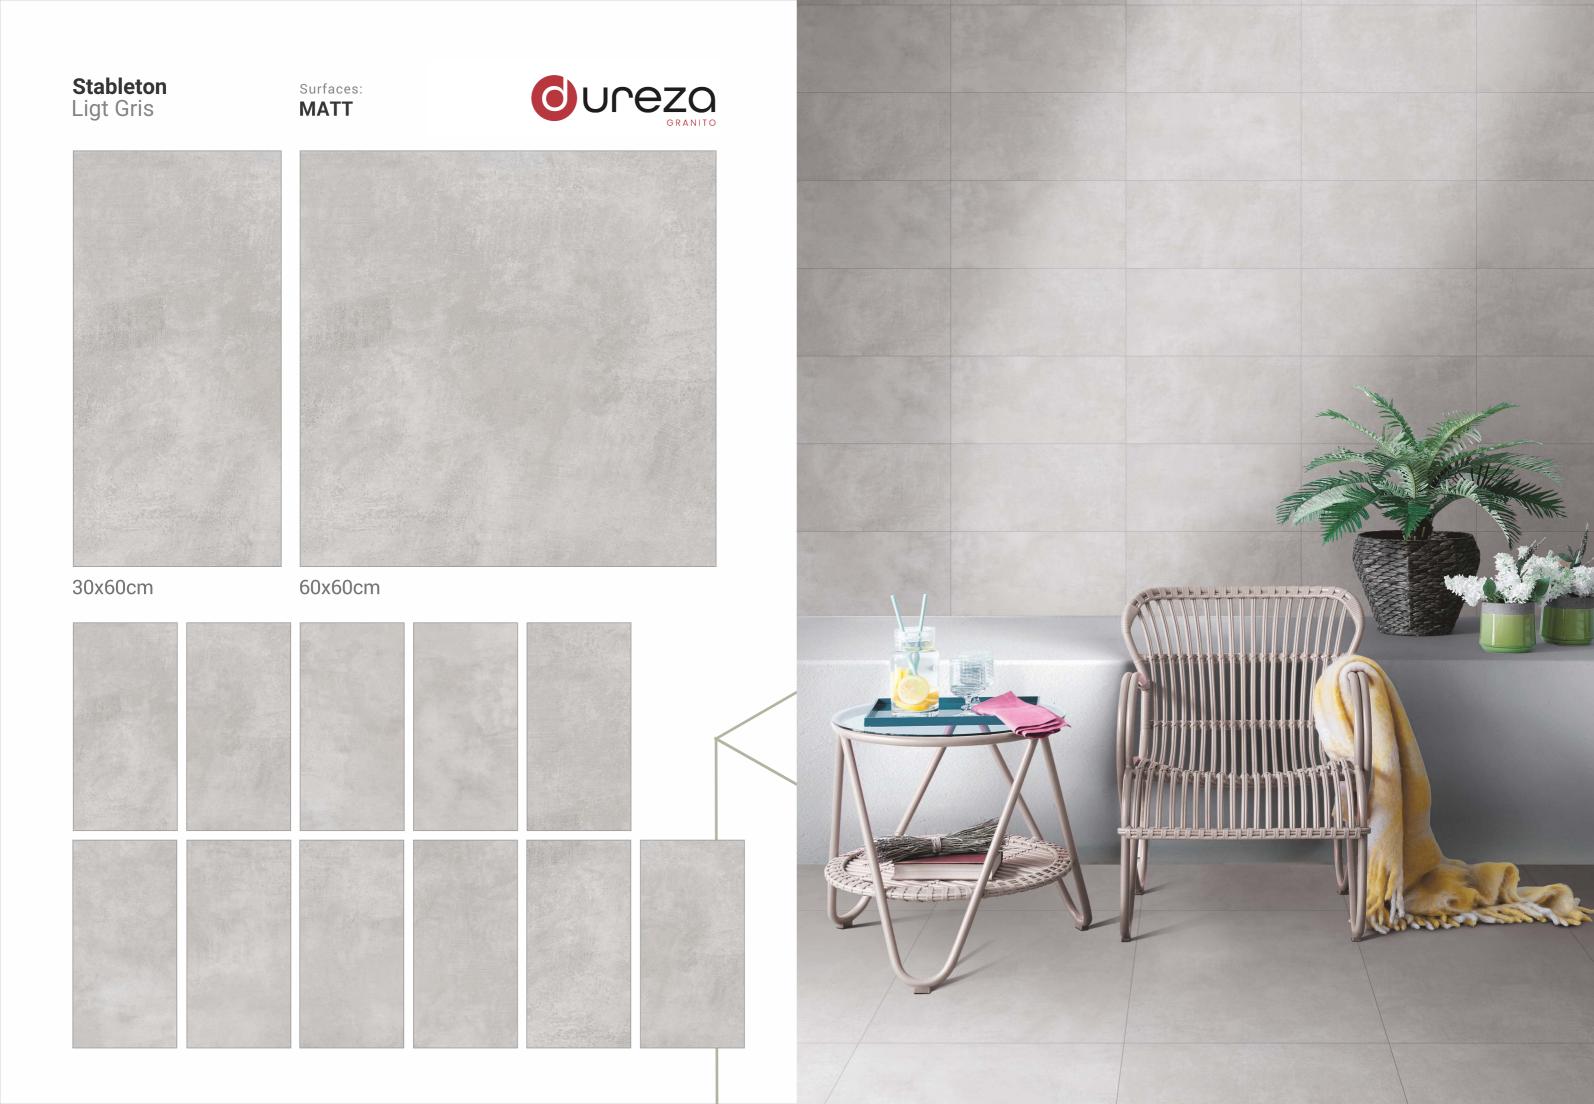

**O**UCEZO GRANITO **metal** oxide green Surfaces: **MATT** 30x60cm 60x60cm

**C**UCEZO GRANITO **Daltile** Grey Surfaces: **MATT** 

60x60cm

30x60cm

60x60cm