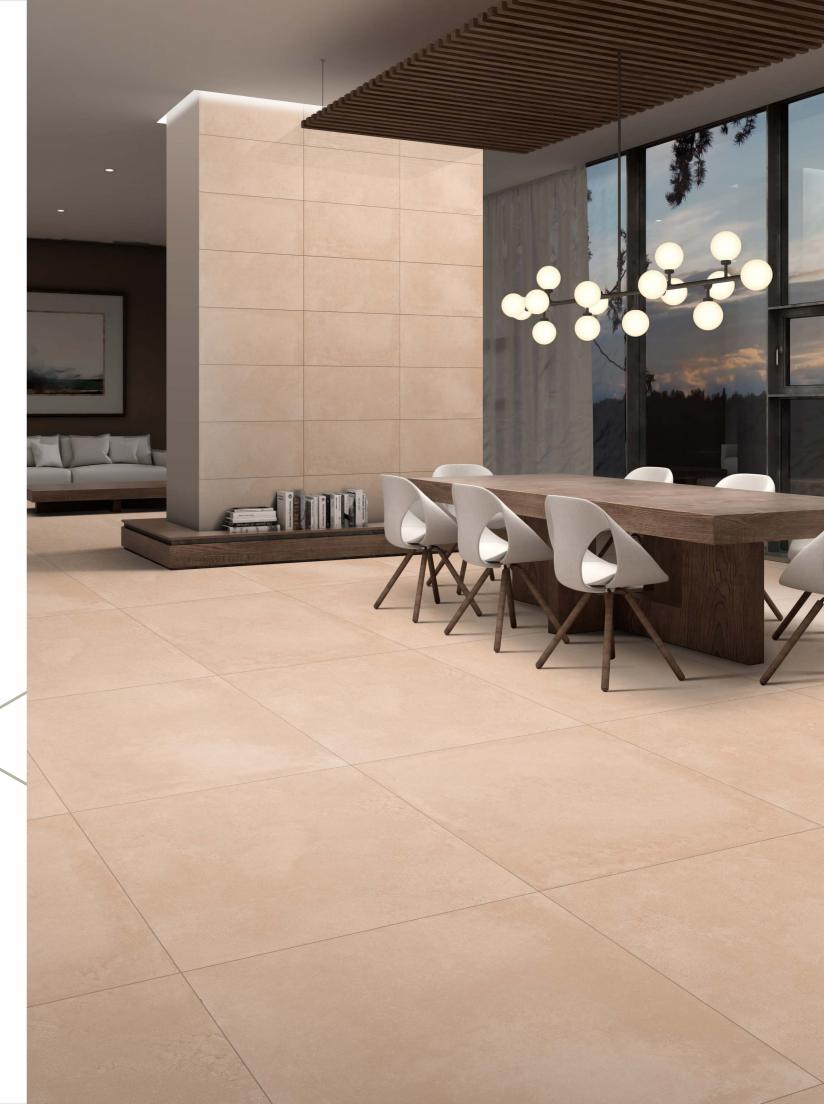

30x60cm 60x60cm

MATT

a premium collection of GVT/PGVT

Surfaces: **MATT** 

30x60cm

60x60cm

dark stonella Surfaces: **MATT**  $\bigvee$ 30x60cm 60x60cm **OUCEZO** GRANITO

GVT / PGVT