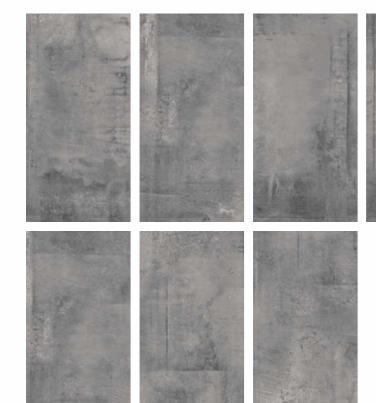

## 5101

Surfaces:

30x60cm

60x60cm

30x60cm

60x60cm

30x60cm

60x60cm

30x60cm

60x60cm

5109

Surfaces: **MATT** 

30x60cm

60x60cm

30x60cm

60x60cm