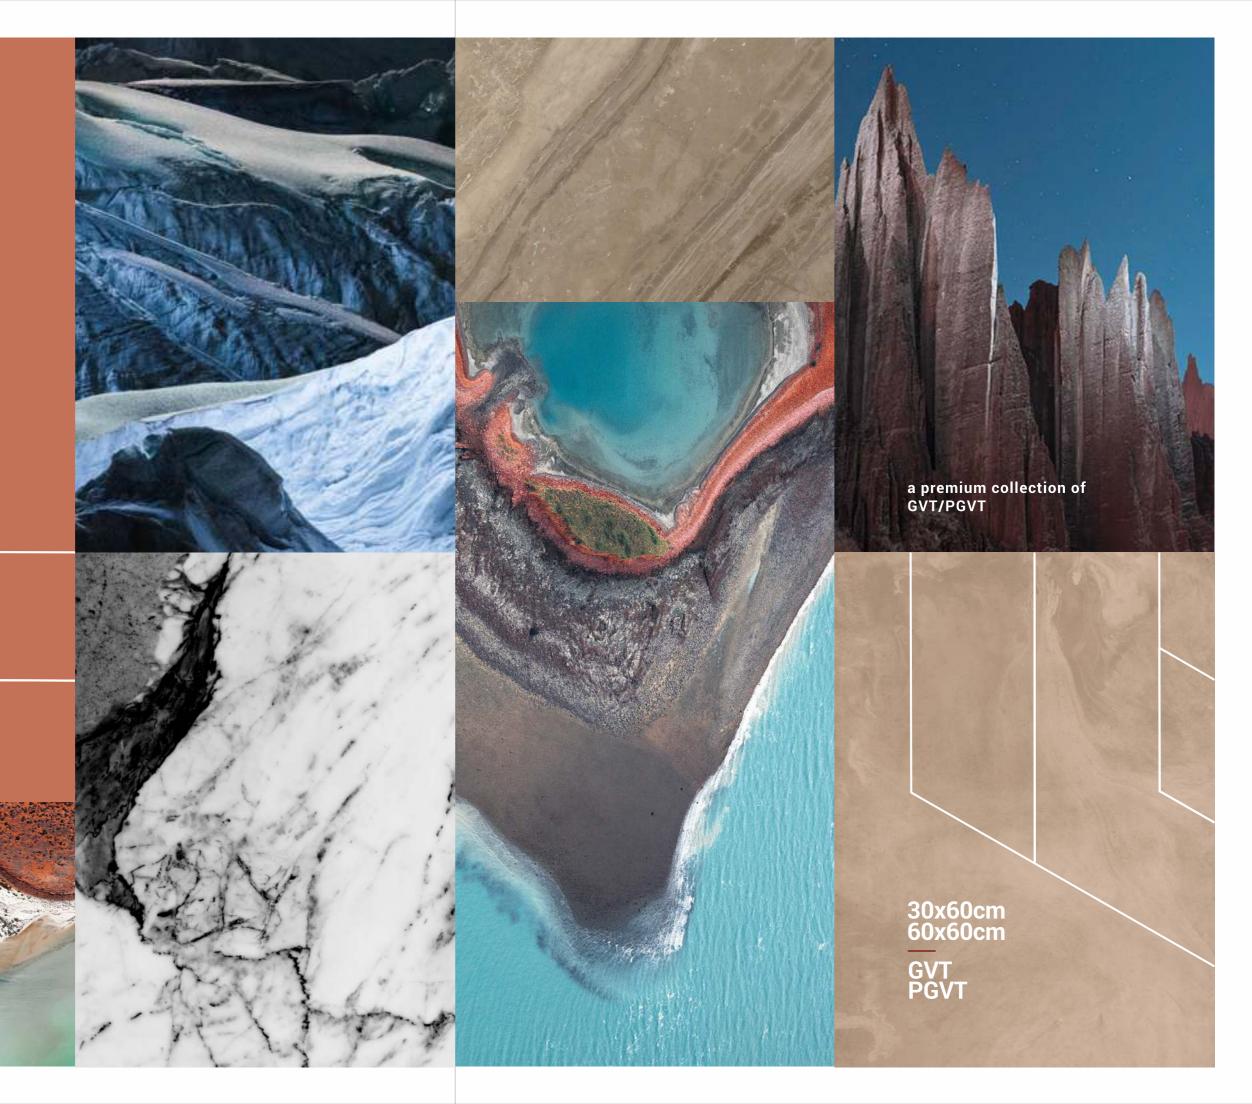

a premium collection of GVT/PGVT

We at "DUREZA GRANITO" manufacture high quality / premium Vitrified Tiles.

The company carries the vision to provide world class GVT/PGVT tiles. It believes in producing

30x60cm 60x60cm

MATT

a premium collection of GVT/PGVT

Surfaces: **MATT** 

30x60cm

60x60cm

dark stonella Surfaces: **MATT**  $\bigvee$ 30x60cm 60x60cm **OUCEZO** GRANITO

GVT / PGVT