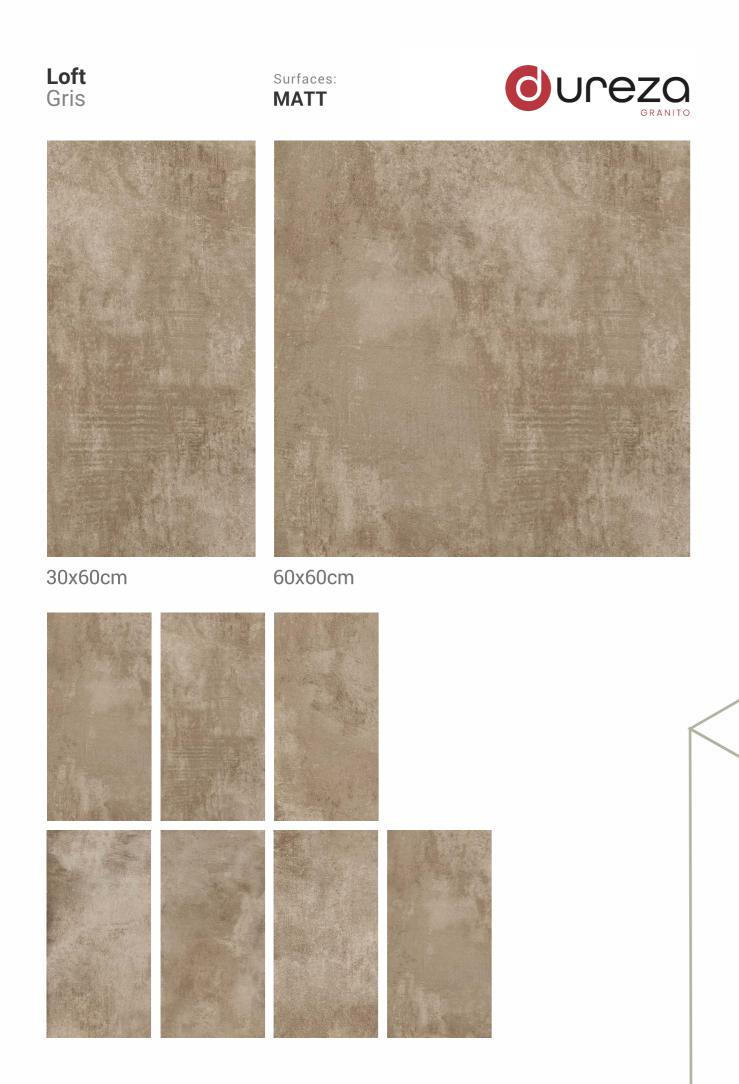

**O**UCEZO GRANITO **metal** oxide green Surfaces: **MATT** 30x60cm 60x60cm

**C**UCEZO GRANITO **Daltile** Grey Surfaces: **MATT** 

60x60cm

30x60cm

60x60cm