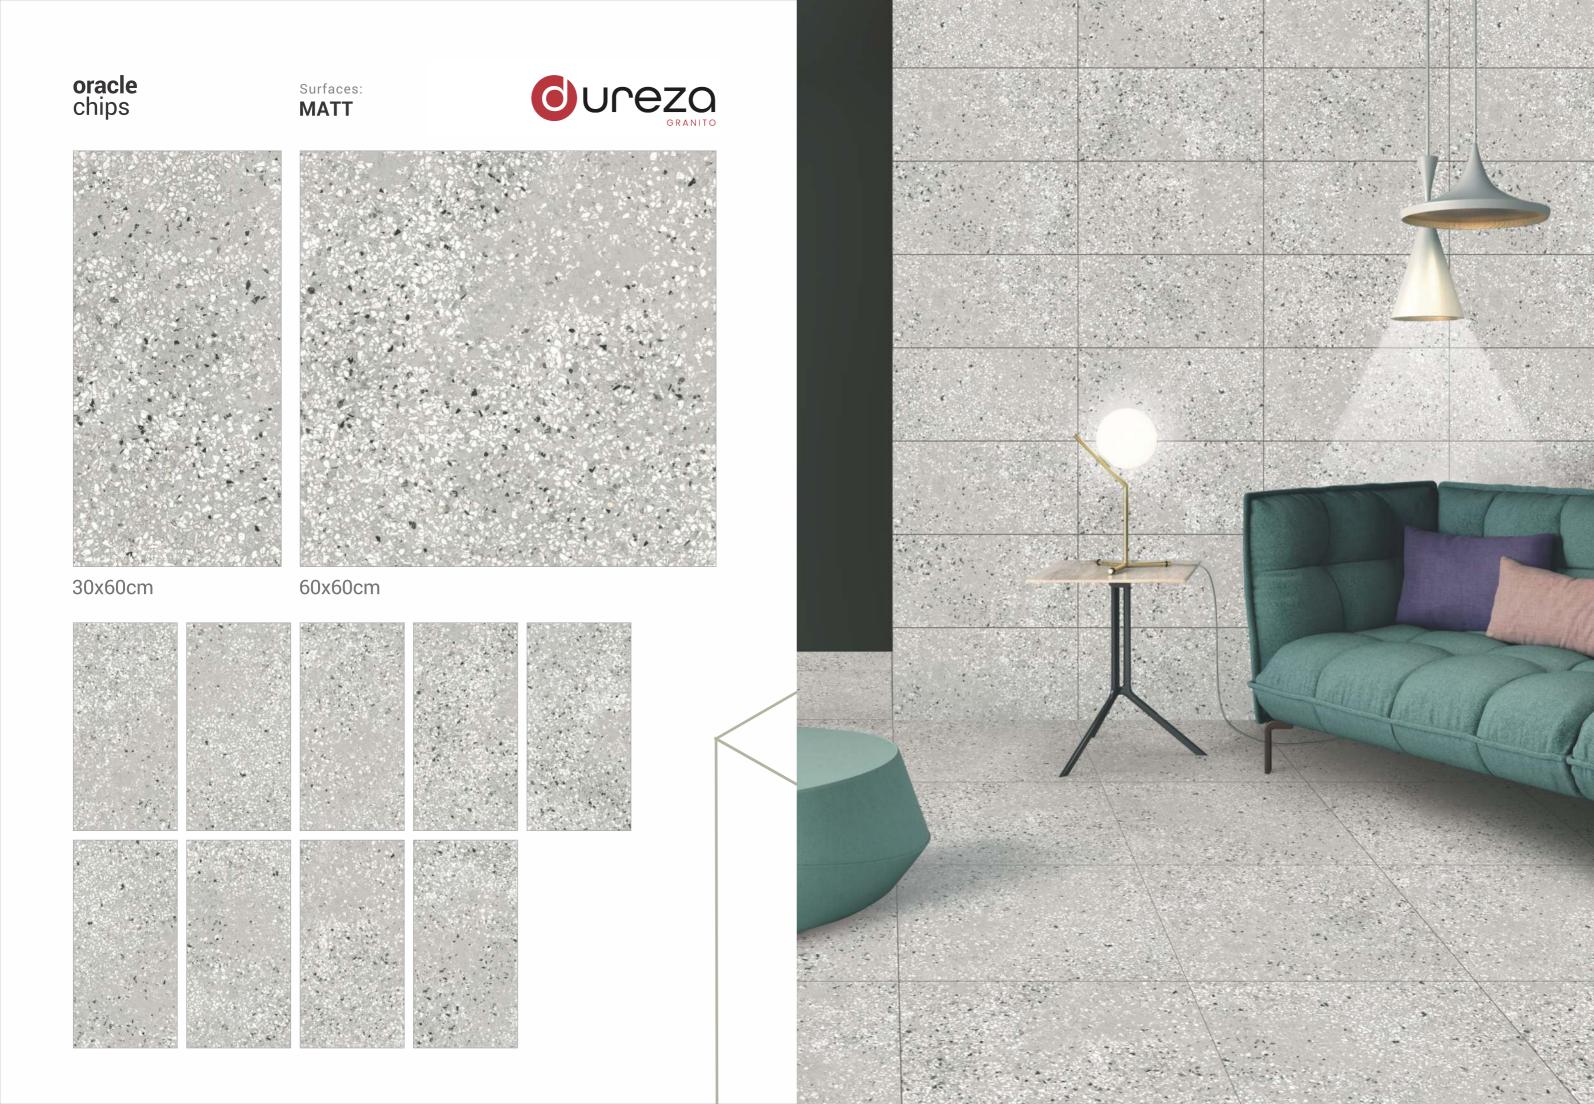

30x60cm 60x60cm

MATT

a premium collection of GVT/PGVT

Surfaces: **MATT** 

30x60cm

60x60cm

dark stonella Surfaces: **MATT**  $\bigvee$ 30x60cm 60x60cm **OUCEZO** GRANITO

GVT / PGVT