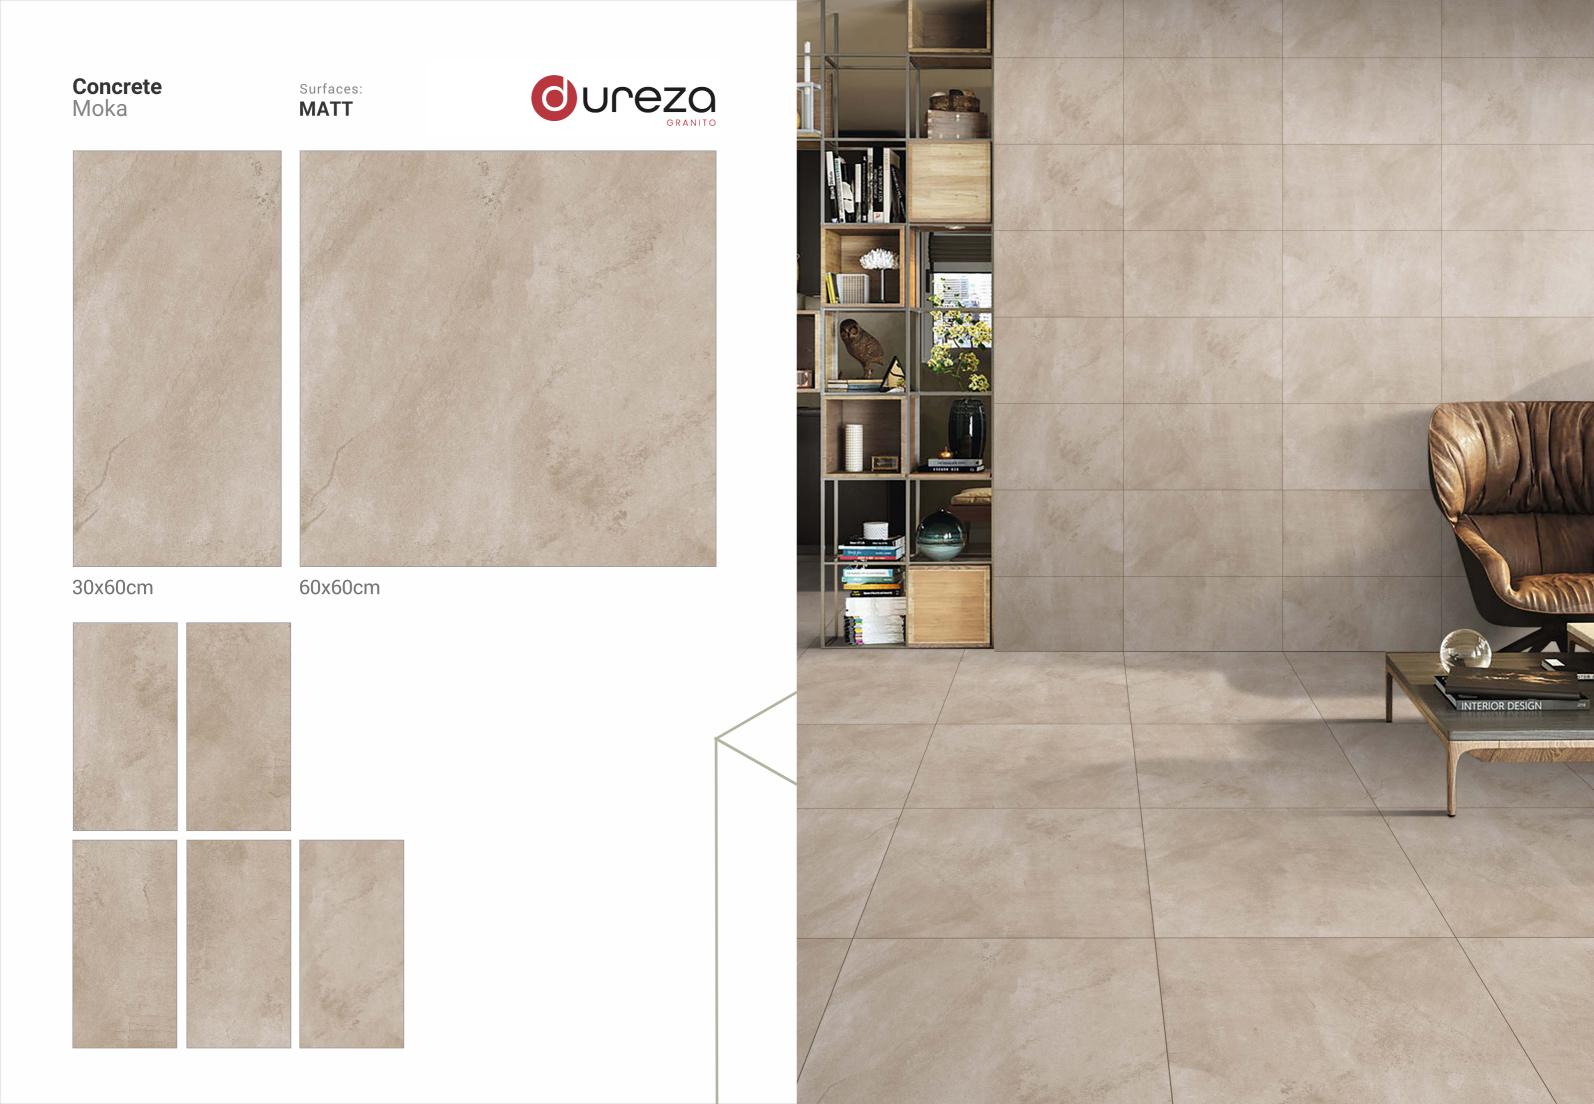

30x60cm 60x60cm

MATT

a premium collection of GVT/PGVT

Surfaces: **MATT** 

30x60cm

60x60cm

dark stonella Surfaces: **MATT**  $\bigvee$ 30x60cm 60x60cm **OUCEZO** GRANITO

GVT / PGVT