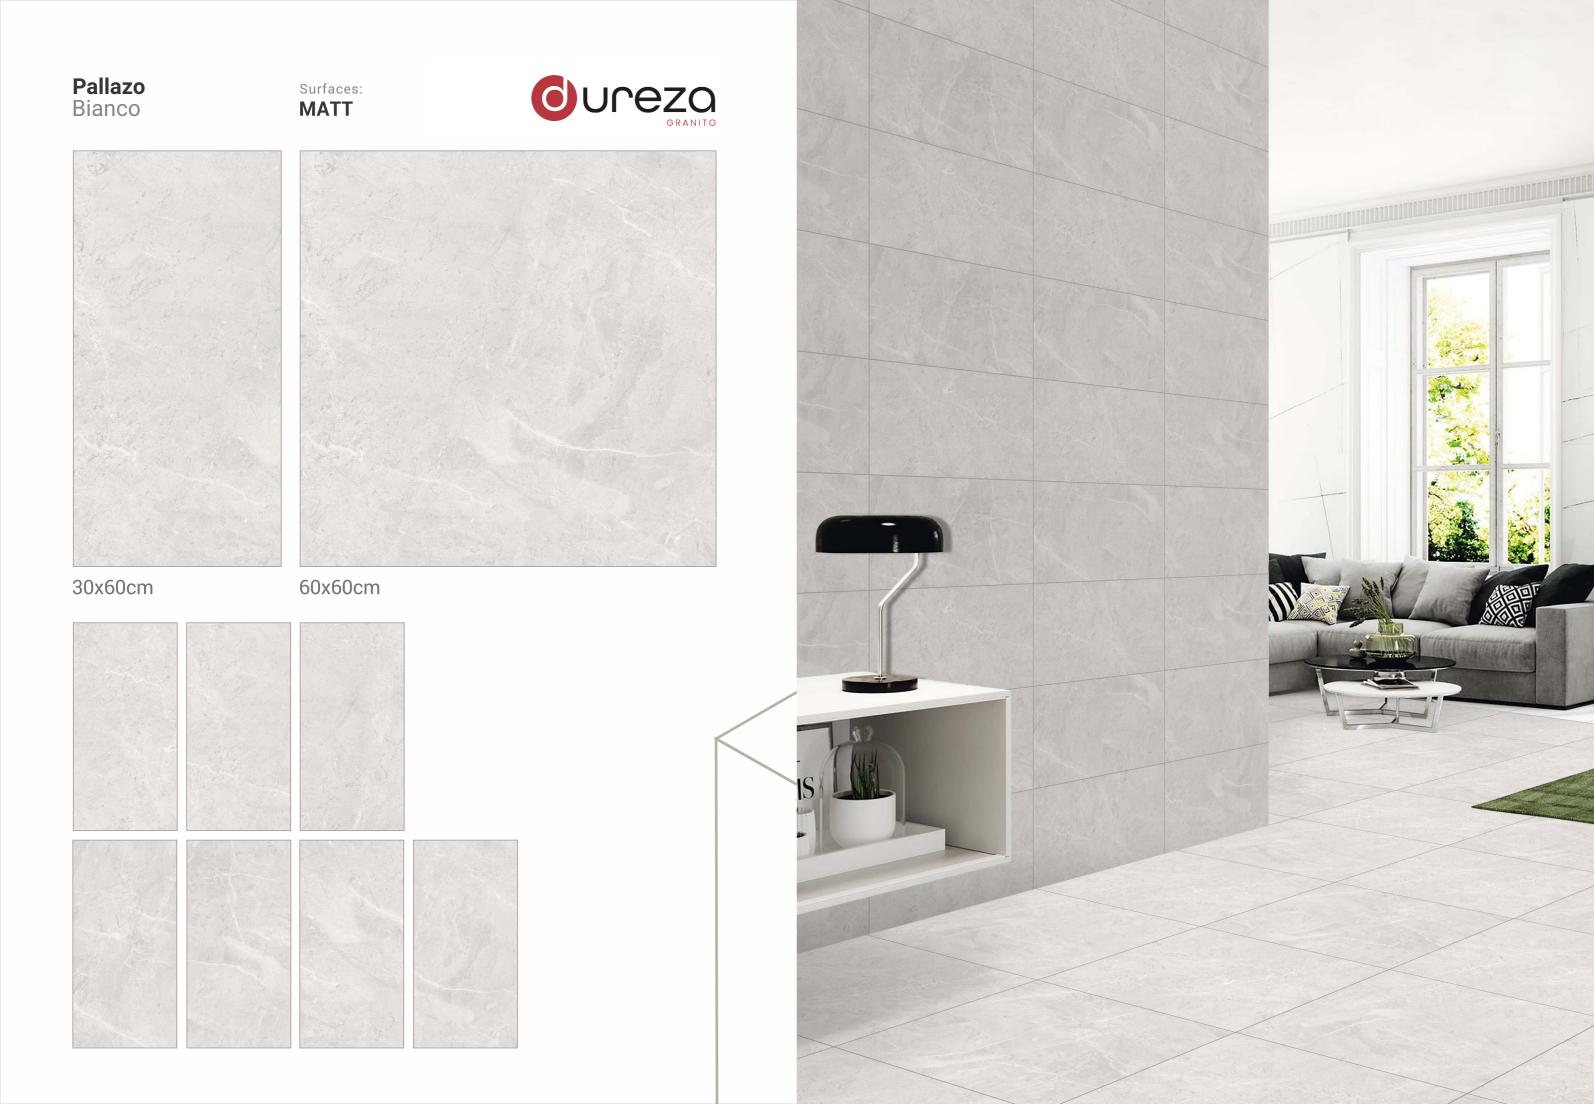

30x60cm 60x60cm

MATT

a premium collection of GVT/PGVT

Surfaces: **MATT** 

30x60cm

60x60cm

dark stonella Surfaces: **MATT**  $\bigvee$ 30x60cm 60x60cm **OUCEZO** GRANITO

GVT / PGVT