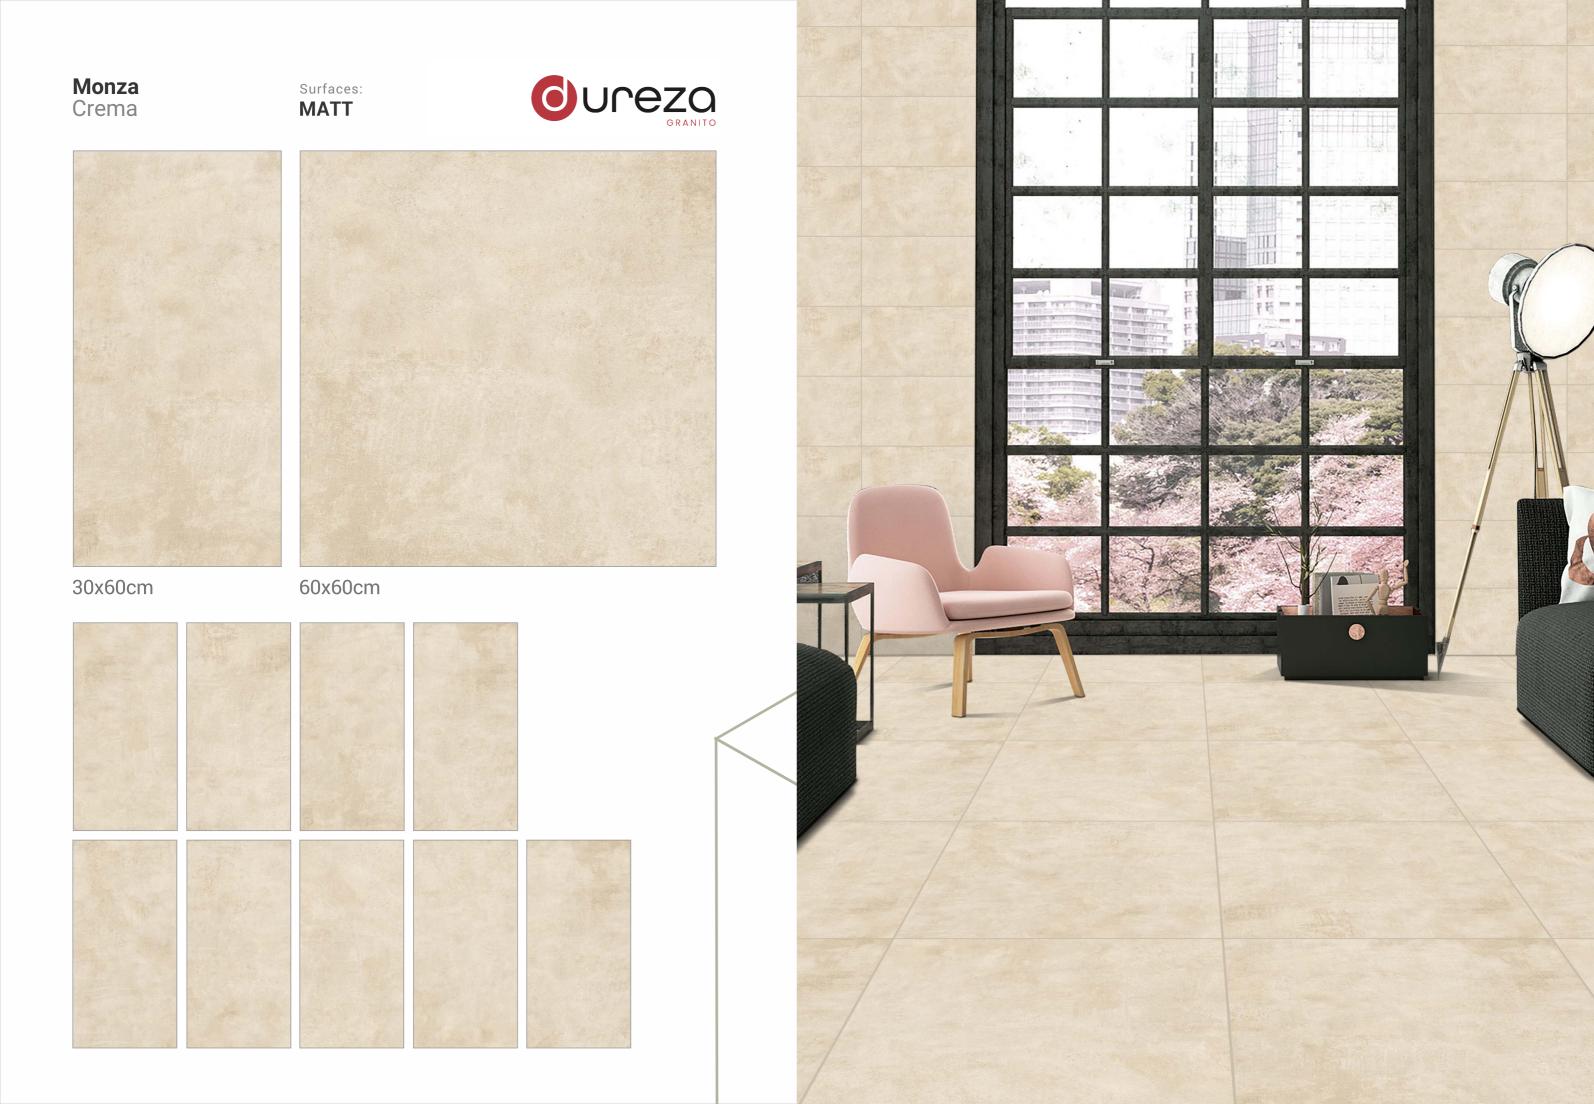

30x60cm 60x60cm

MATT

a premium collection of GVT/PGVT

Surfaces: **MATT** 

30x60cm

60x60cm

dark stonella Surfaces: **MATT**  $\bigvee$ 30x60cm 60x60cm **OUCEZO** GRANITO

GVT / PGVT