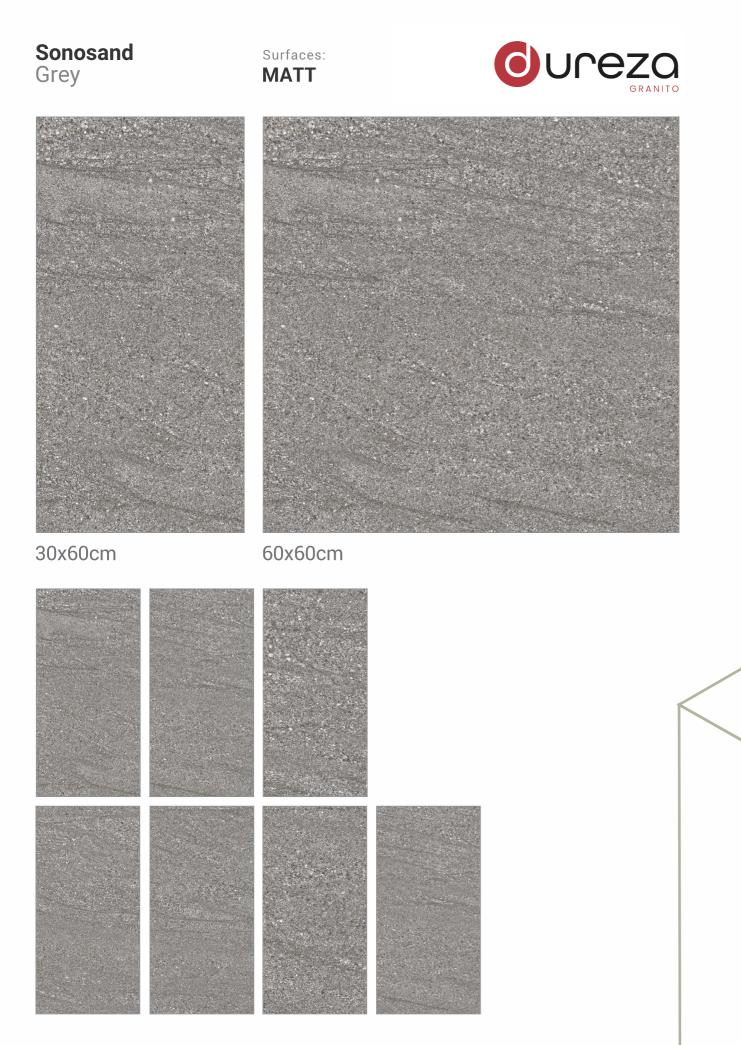

30x60cm 60x60cm

MATT

a premium collection of GVT/PGVT

Surfaces: **MATT** 

30x60cm

60x60cm

dark stonella Surfaces: **MATT**  $\bigvee$ 30x60cm 60x60cm **OUCEZO** GRANITO

GVT / PGVT