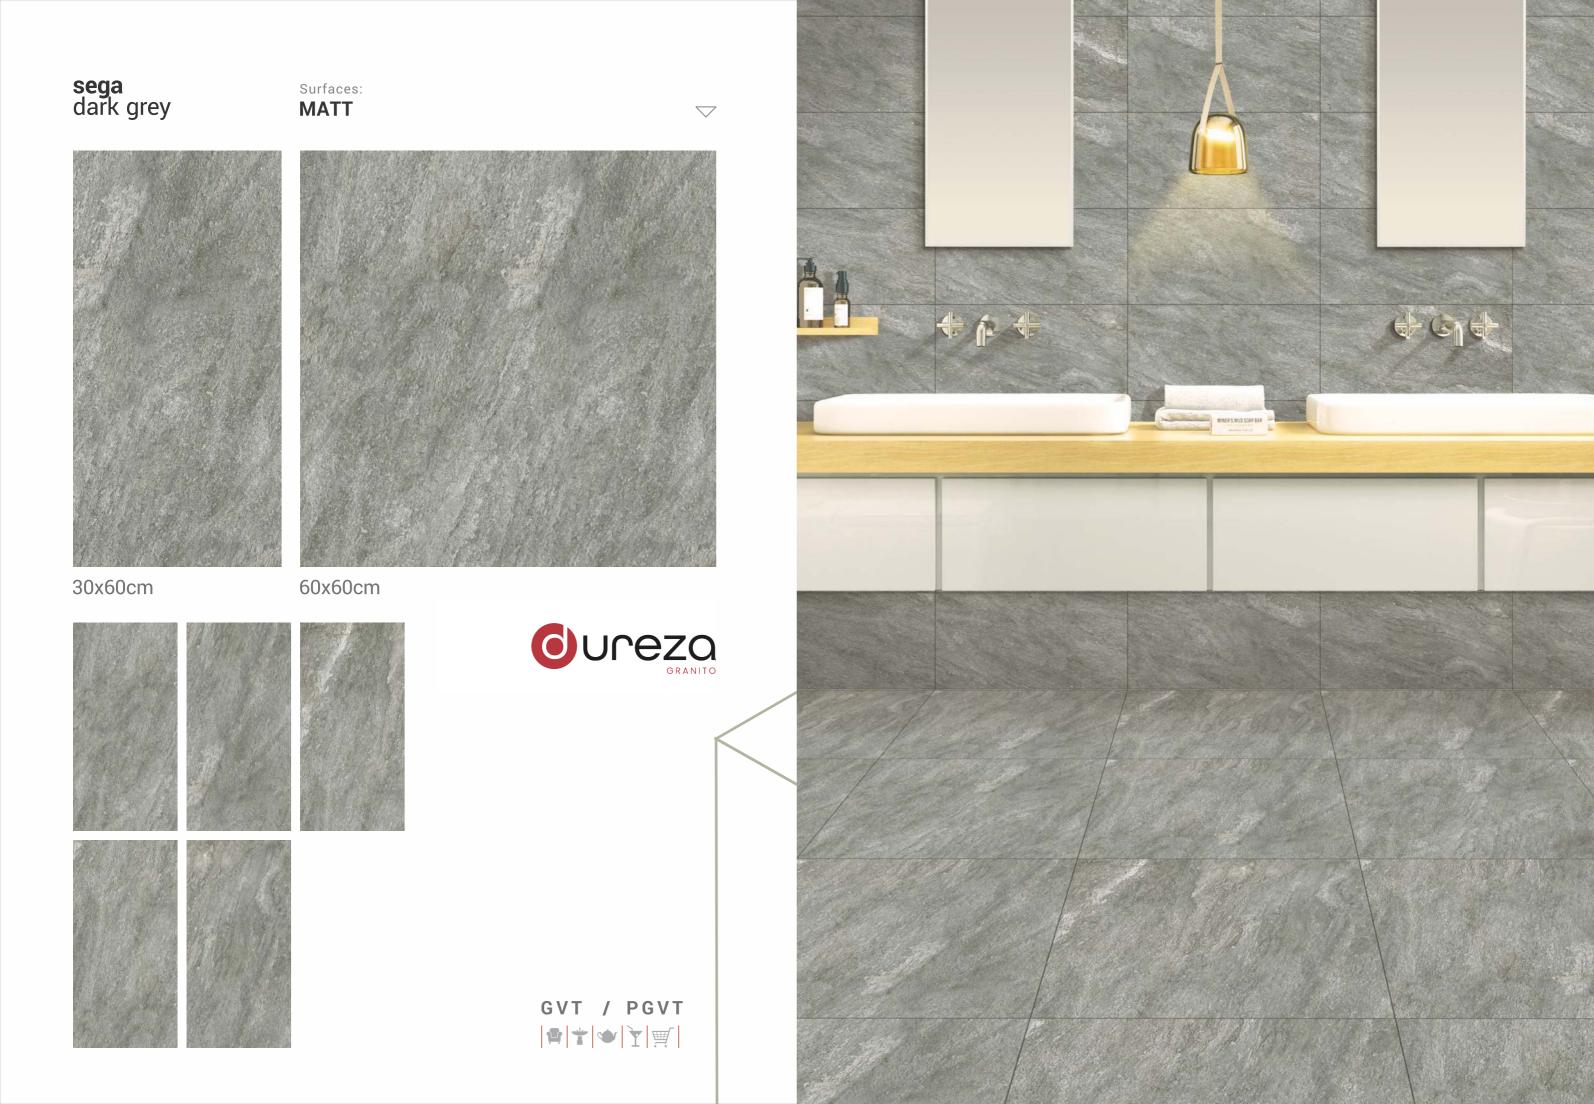

30x60cm 60x60cm

MATT

a premium collection of GVT/PGVT

Surfaces: **MATT** 

30x60cm

60x60cm

dark stonella Surfaces: **MATT**  $\bigvee$ 30x60cm 60x60cm **OUCEZO** GRANITO

GVT / PGVT