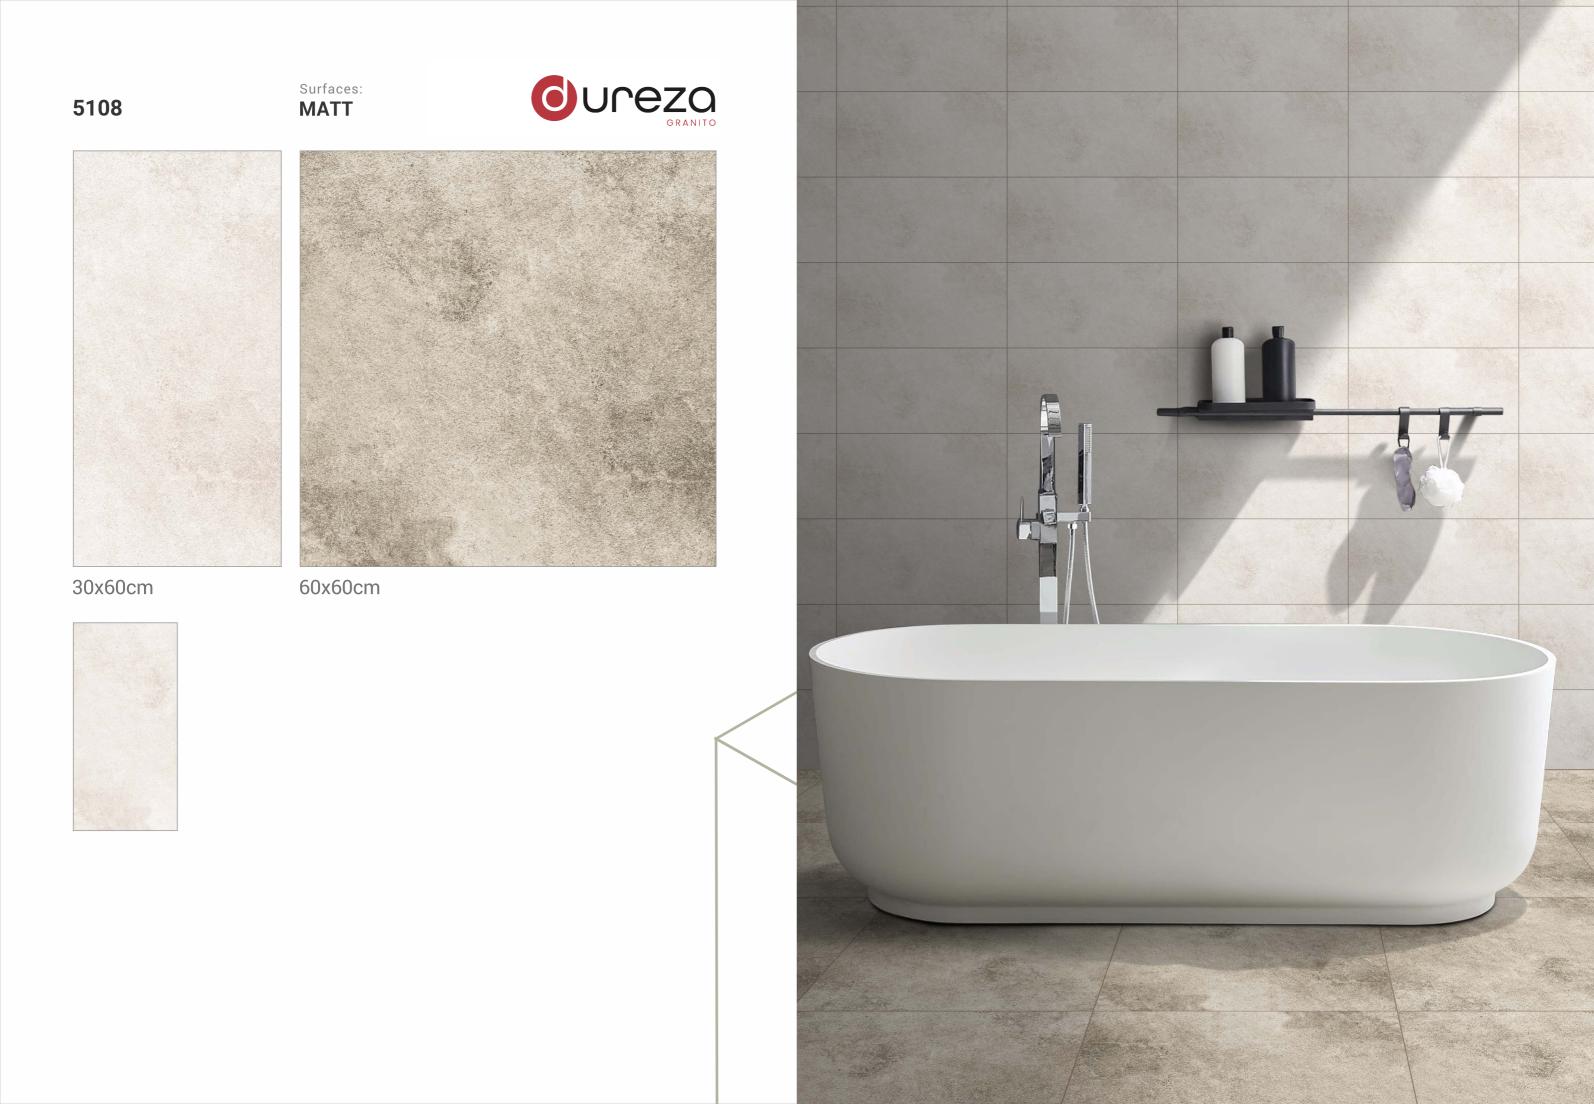

30x60cm 60x60cm

MATT

a premium collection of GVT/PGVT

Surfaces: **MATT** 

30x60cm

60x60cm

dark stonella Surfaces: **MATT**  $\bigvee$ 30x60cm 60x60cm **OUCEZO** GRANITO

GVT / PGVT