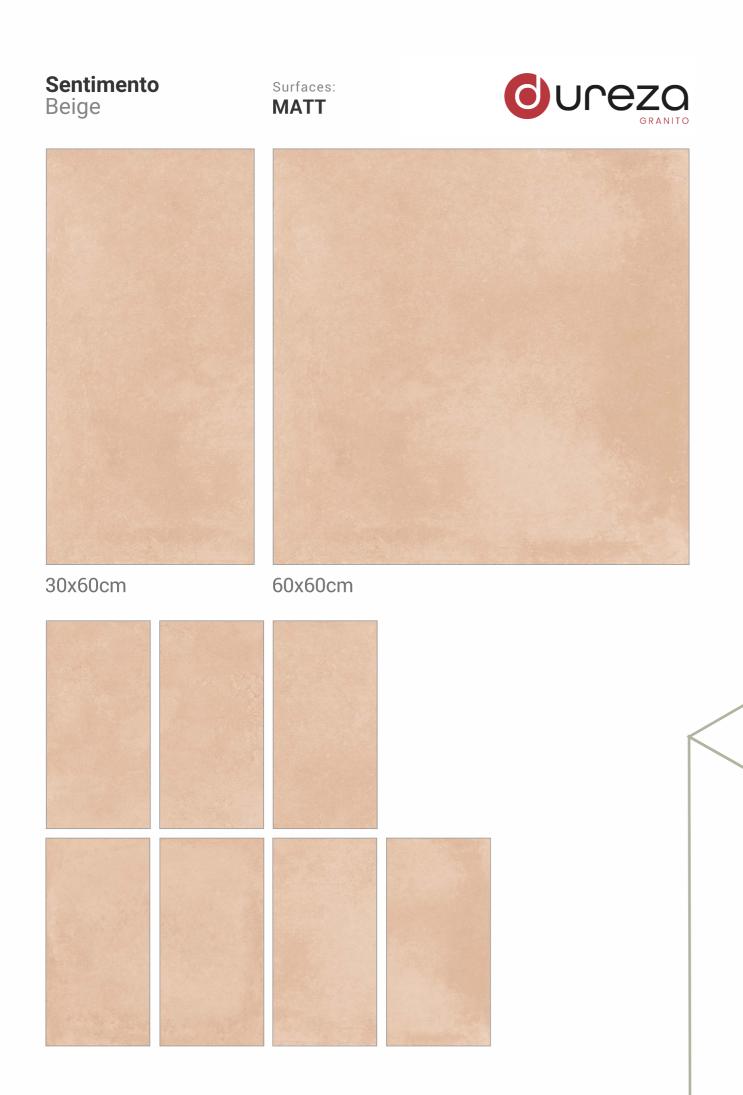

30x60cm 60x60cm

MATT

a premium collection of GVT/PGVT

Surfaces: **MATT** 

30x60cm

60x60cm

dark stonella Surfaces: **MATT**  $\bigvee$ 30x60cm 60x60cm **OUCEZO** GRANITO

GVT / PGVT