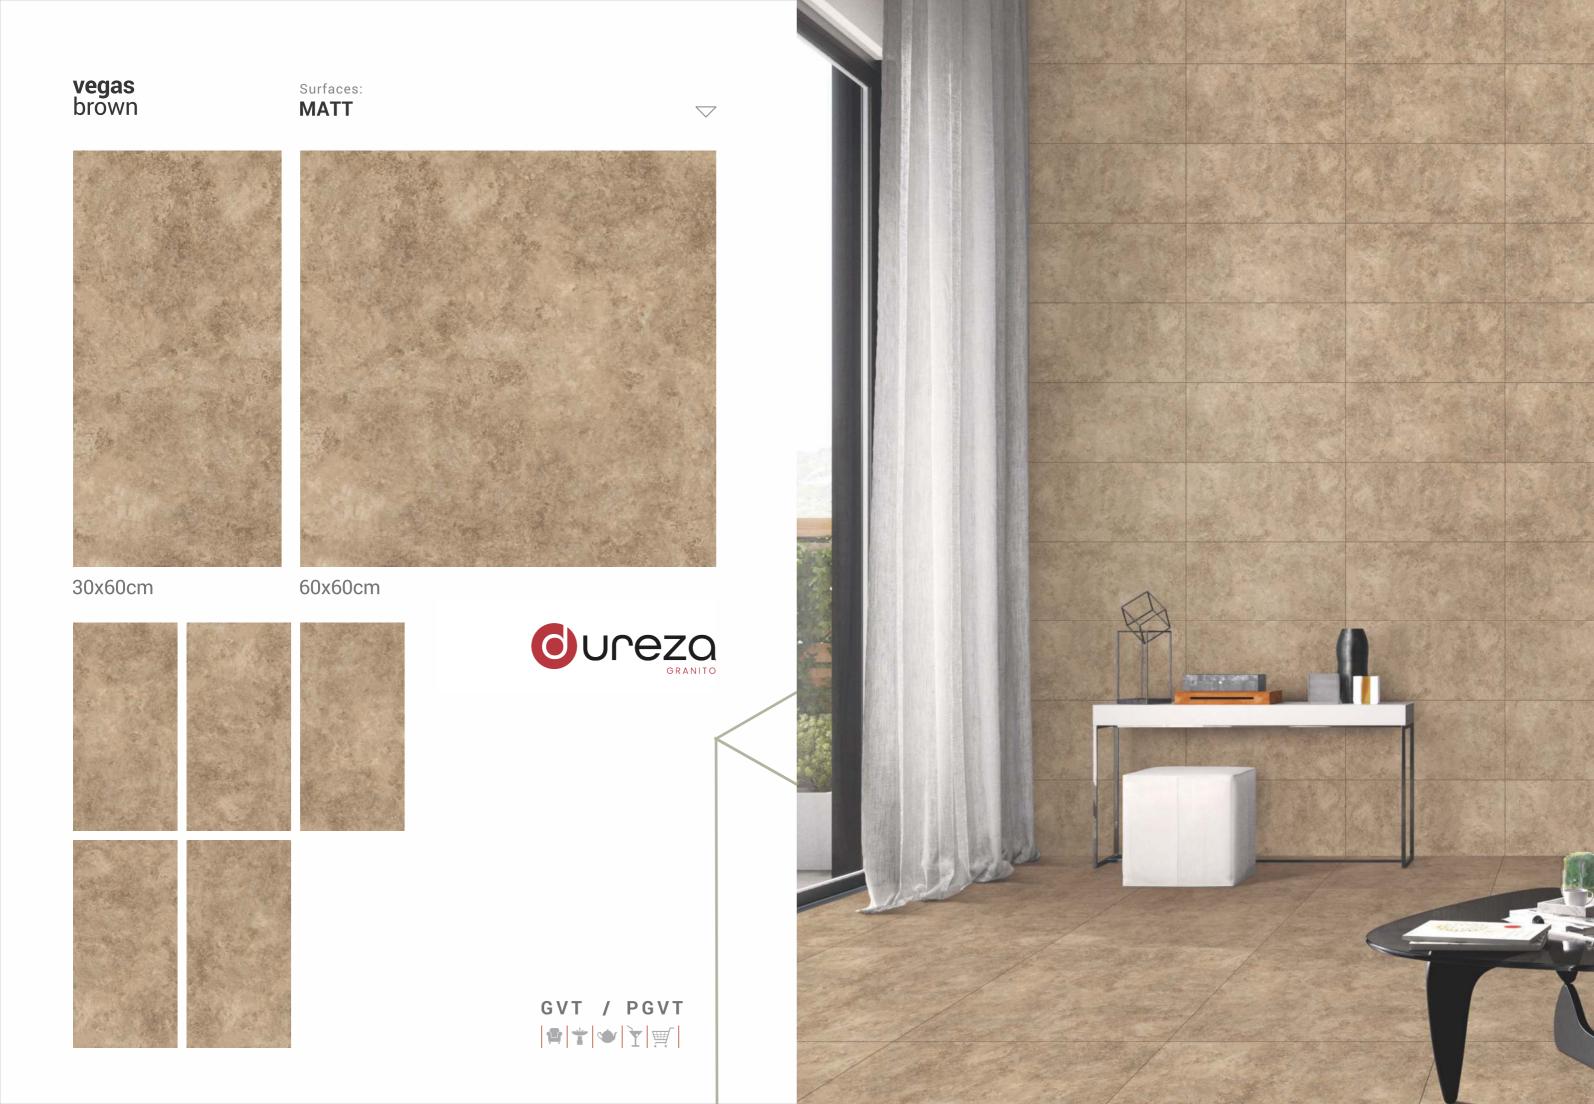

30x60cm 60x60cm

MATT

a premium collection of GVT/PGVT

Surfaces: **MATT** 

30x60cm

60x60cm

dark stonella Surfaces: **MATT**  $\bigvee$ 30x60cm 60x60cm **OUCEZO** GRANITO

GVT / PGVT