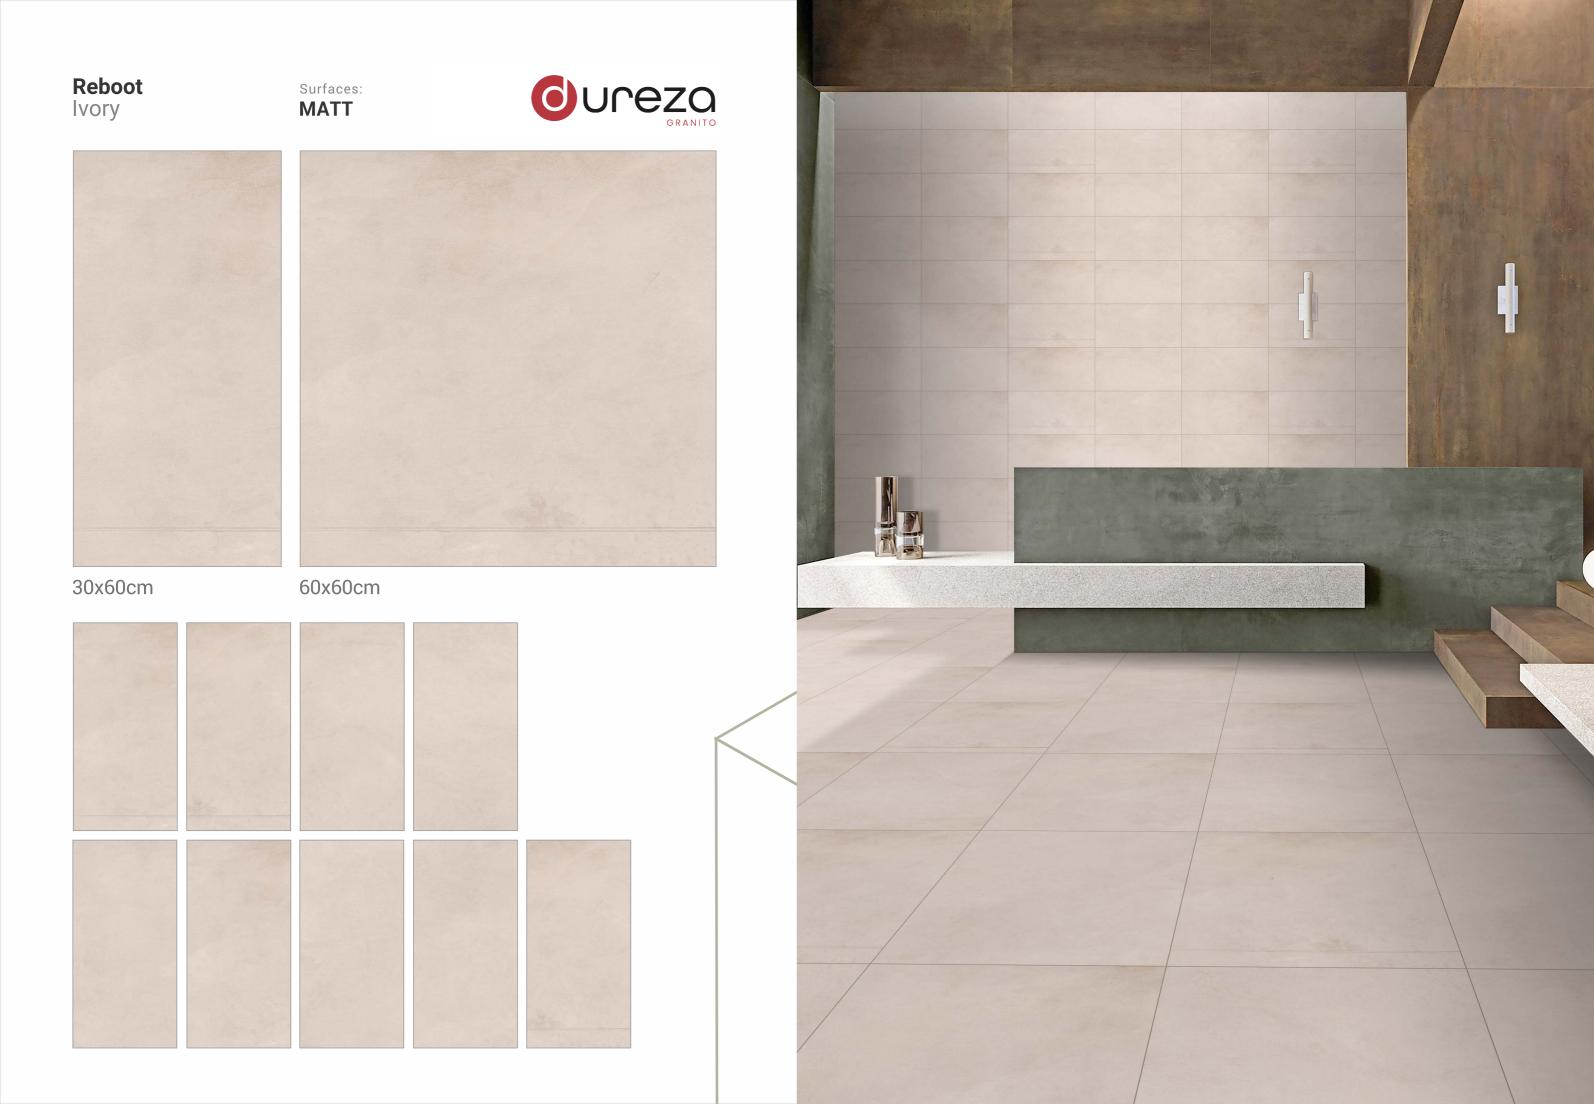

30x60cm 60x60cm

MATT

a premium collection of GVT/PGVT

Surfaces: **MATT** 

30x60cm

60x60cm

dark stonella Surfaces: **MATT**  $\bigvee$ 30x60cm 60x60cm **OUCEZO** GRANITO

GVT / PGVT