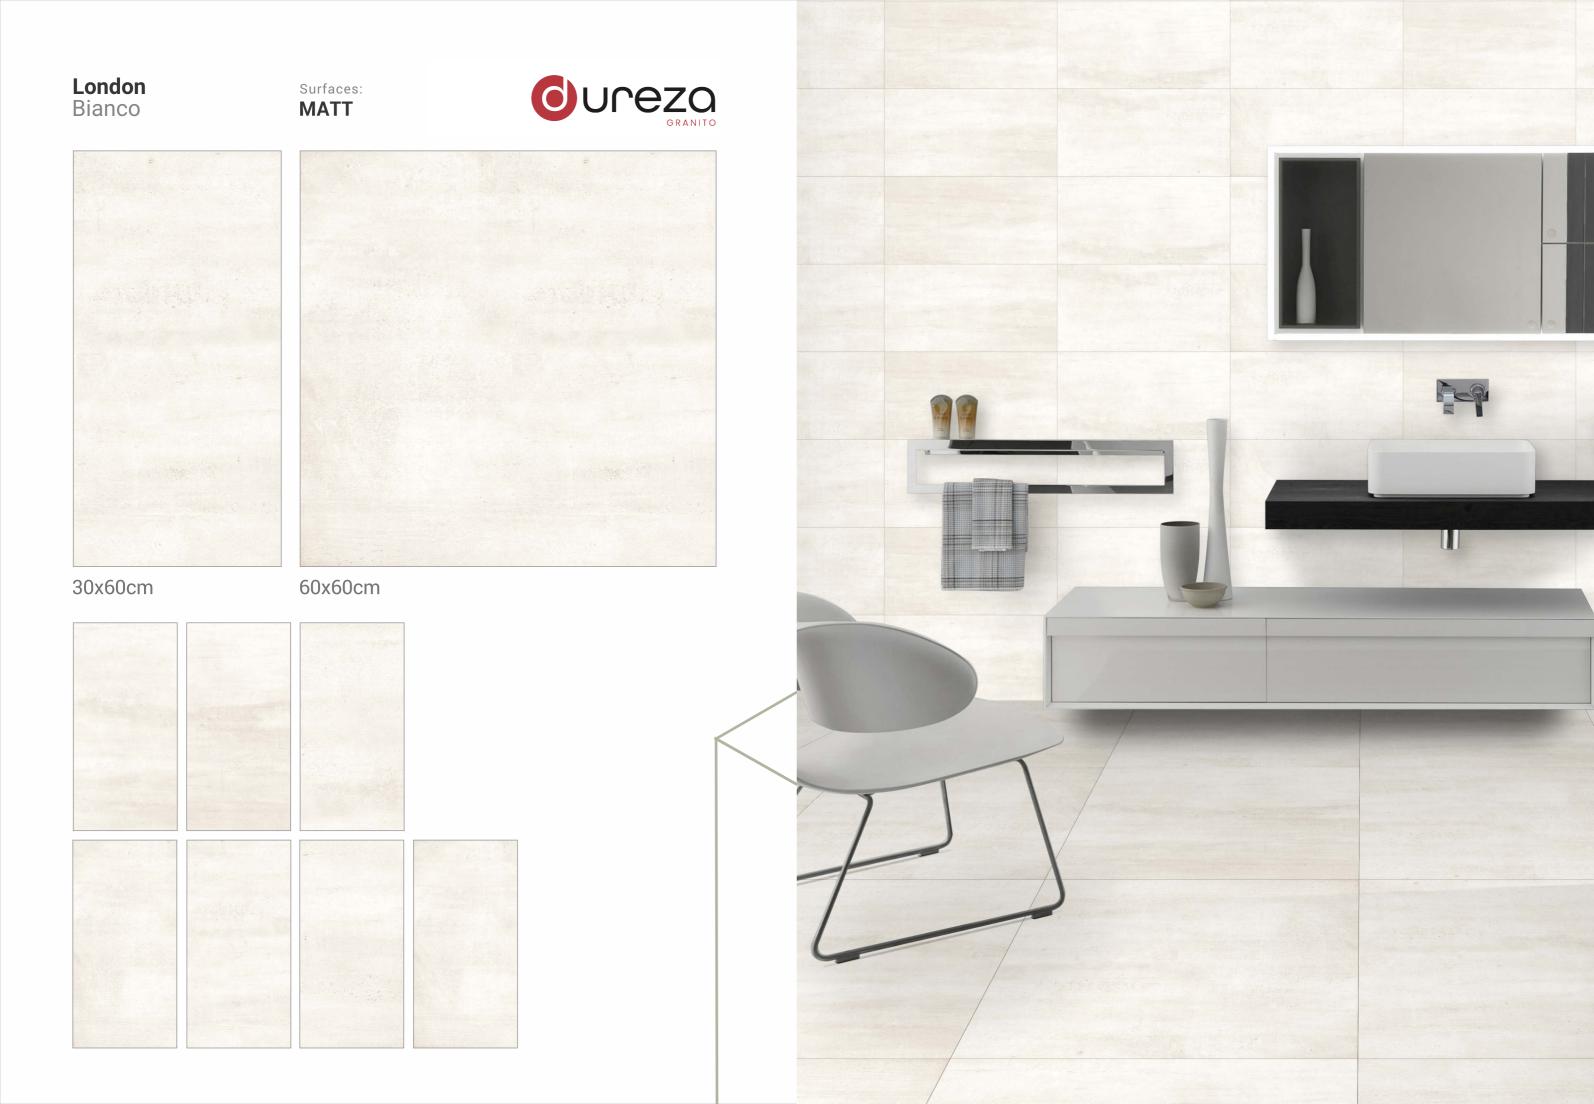

30x60cm 60x60cm

MATT

a premium collection of GVT/PGVT

Surfaces: **MATT** 

30x60cm

60x60cm

dark stonella Surfaces: **MATT**  $\bigvee$ 30x60cm 60x60cm **OUCEZO** GRANITO

GVT / PGVT