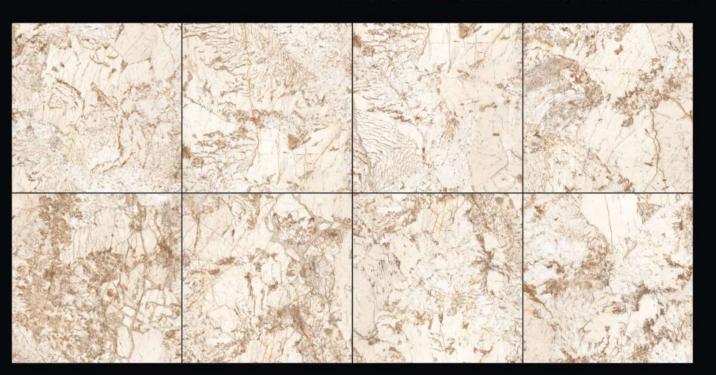

h 10 Random

600x600mm

GLAZED VITRIFIED TILES







600x 1200mm 300x 600mm





# SETTELITE WHITE

Glossy Finish
10 Random
GLAZED VITRIFIED TILES









#### SILKWAY DUNE



**Glossy** Finish 8 Random

600x600mm











# SILVER WHITE

**Glossy** Finish 5 Random









#### SNI BEIGE



**Glossy** Finish 1 Random

600x600mm











# STATUARIO HEM

**Glossy** Finish 6 Random







# STATUARIO IVORY



**Glossy** Finish 6 Random

600x600mm

GLAZED VITRIFIED TILES









600x 600mm













**Glossy** Finish 5 Random









# SUN WHITE



**Glossy** Finish 5 Random











#### SWEELAN IVORY

Glossy Finish 600x600mm
6 Random GLAZED VITRIFIED TILES









#### **TEMPTATION**



**Glossy** Finish 10 Random

600x600mm





















**Glossy** Finish 8 Random









# THUNDRA BIANCO



**Glossy** Finish 8 Random

600x600mm











# THUNDRA CREMA

**Glossy** Finish 8 Random









# THUNELER STROM



**Glossy** Finish 6 Random

600x600mm











#### TOPAZ CREMA

**Glossy** Finish 8 Random









# TRENDY CREMA



**Glossy** Finish 8 Random

600x600mm











# TRENDY IVORY

Glossy Finish 8 Random GLAZED VITRIFIED TILES









#### TRIGREN WHITE



**Glossy** Finish 6 Random

600x600mm











# TURCO WHITE

**Glossy** Finish 6 Random









# VELVET SAND



**Glossy** Finish 6 Random

600x600mm





















# **VELVET STONE**

**Glossy** Finish 10 Random









# **VENS BIANCO**



**Glossy** Finish 8 Random

600x600mm











# VIA SATUARIO

**Glossy** Finish 4 Random









# VICTORY BEIGE



**Glossy** Fini