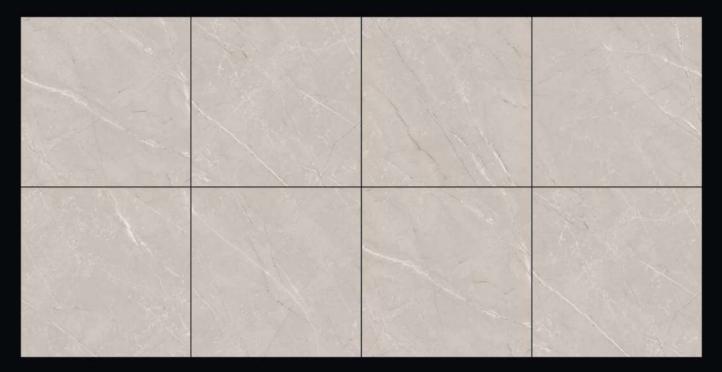

VELVET SAND



**Glossy** Finish 6 Random

600x600mm





















# **VELVET STONE**

**Glossy** Finish 10 Random









# **VENS BIANCO**



**Glossy** Finish 8 Random

600x600mm











# VIA SATUARIO

**Glossy** Finish 4 Random









# VICTORY BEIGE



**Glossy** Finish 8 Random











# VICTORY WHITE

**Glossy** Finish 8 Random









# VIET GREY



**Glossy** Finish 6 Random













Glossy Finish 4 Random GLAZED VITRIFIED TILES







# WELMER



**Glossy** Finish 8 Random













**Glossy** Finish 6 Random















# WHITE CONE



**Glossy** Finish 6 Random

600x600mm













**Glossy** Finish 5 Random









# WHITE ROYAL



**Glossy** Finish 7 Random











# WINDSAR SMOKE

Glossy Finish 600x600mm
6 Random GLAZED VITRIFIED TILES











**Glossy** Finish 1 Random

600x600mm























# ZEBRA WHITE

**Glossy** Finish 1 Random









# ZENDER ONE



**Glossy** Finish 6 Random

600x600mm

















#### TECHNICAL SPECIFICATION

| CHARACTERISTIC                | STANDARD AS PER ISO-<br>13006/EN14411 Group Bla | OUR VALUE                   | TEST<br>METHOD |
|-------------------------------|-------------------------------------------------|-----------------------------|----------------|
| REGULATORY PROPERTIES         |                                                 |                             |                |
| Deviation in length & width   | ± 0.5%                                          | ± 0.3%                      | ISO-10545-2    |
| Deviation in thickness        | ± 5.0%