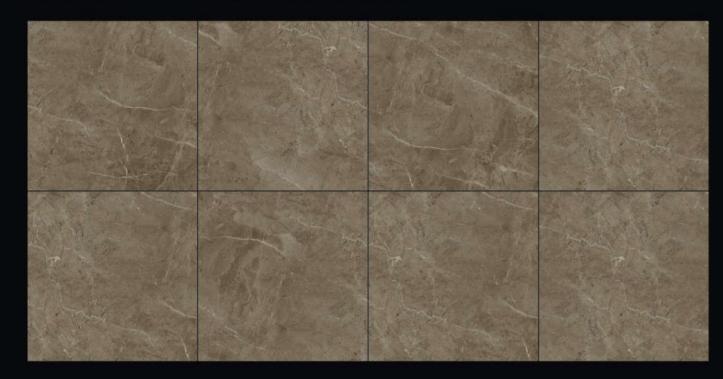

### MILATO BROWN

**Glossy** Finish 10 Random

600x600mm

Glossy Finish 3 Random GLAZED VITRIFIED TILES