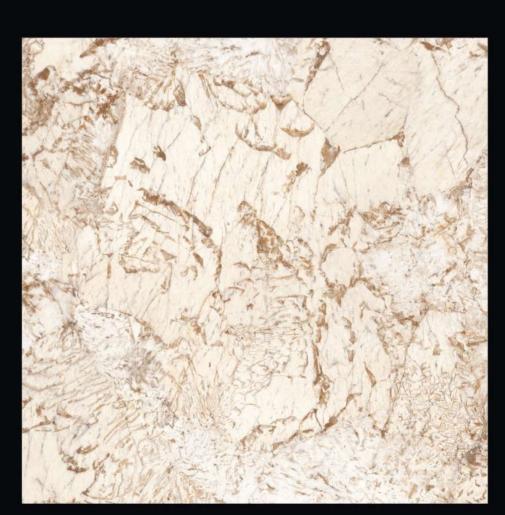

Random

600x600mm

GLAZED VITRIFIED TILES







600x 1200mm 300x 600mm





# SETTELITE WHITE

Glossy Finish
10 Random
GLAZED VITRIFIED TILES









#### SILKWAY DUNE



**Glossy** Finish 8 Random

600x600mm











# SILVER WHITE

**Glossy** Finish 5 Random









#### SNI BEIGE



**Glossy** Finish 1 Random

600x600mm











# STATUARIO HEM

**Glossy** Finish 6 Random







# STATUARIO IVORY



**Glossy** Finish 6 Random

600x600mm

GLAZED VITRIFIED TILES









600x 600mm













**Glossy** Finish 5 Random









# SUN WHITE



**Glossy** Finish 5 Random











#### SWEELAN IVORY

Glossy Finish 600x600mm
6 Random GLAZED VITRIFIED TILES









#### **TEMPTATION**



**Glossy** Finish 10 Random

600x600mm





















**Glossy** Finish 8 Random









# THUNDRA BIANCO



**Glossy** Finish 8 Random

600x600mm











# THUNDRA CREMA

**Glossy** Finish 8 Random









# THUNELER STROM



**Glossy** Finish 6 Random

600x600mm











#### TOPAZ CREMA

**Glossy** Finish 8 Random









# TRENDY CREMA



**Glossy** Finish 8 Random

600x600mm











# TRENDY IVORY

Glossy Finish 8 Random GLAZED VITRIFIED TILES









#### TRIGREN WHITE



**Glossy** Finish 6 Random

600x600mm











# TURCO WHITE

**Glossy** Finish 6 Random









# VELVET SAND



**Glossy** Finish 6 Random

600x600mm





















# **VELVET STONE**

**Glossy** Finish 10 Random









# **VENS BIANCO**



**Glossy** Finish 8 Random

600x600mm











# VIA SATUARIO

**Glossy** Finish 4 Random









# VICTORY BEIGE



**Glossy** Finish 8