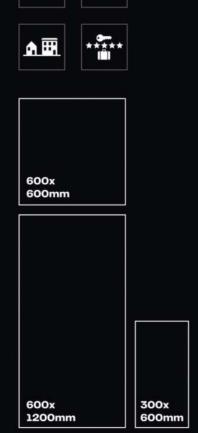

#### PACKING DETAILS

| SIZE       | THICKNESS | Pcs. / Box | Sq. Mtr. / Box | Weight / Box |
|------------|-----------|------------|----------------|--------------|
| 300x600mm  | 8.7mm     | 8          | 1.44           | 27.5 Kg.     |
| 600x600mm  | 8.7mm     | 4          | 1.44           | 27.5 Kg.     |
| 600x1200mm | 8.7mm     | 2          | 1,44           | 27.5 Kg.     |