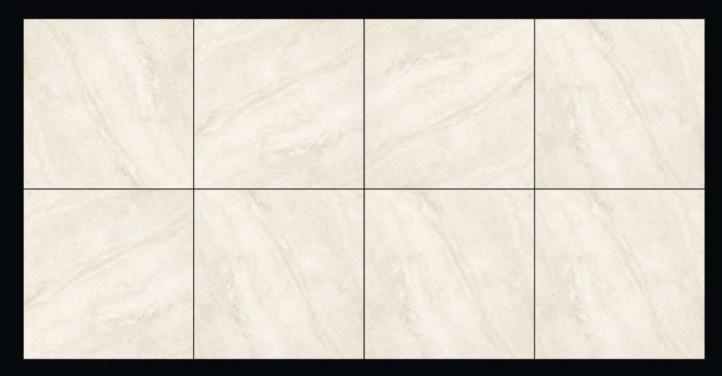

x600mm





















# **VELVET STONE**

**Glossy** Finish 10 Random









# **VENS BIANCO**



**Glossy** Finish 8 Random

600x600mm











# VIA SATUARIO

**Glossy** Finish 4 Random









# VICTORY BEIGE



**Glossy** Finish 8 Random











# VICTORY WHITE

**Glossy** Finish 8 Random









# VIET GREY



**Glossy** Finish 6 Random













Glossy Finish 4 Random GLAZED VITRIFIED TILES







# WELMER



**Glossy** Finish 8 Random













**Glossy** Finish 6 Random















# WHITE CONE



**Glossy** Finish 6 Random

600x600mm













**Glossy** Finish 5 Random









# WHITE ROYAL



**Glossy** Finish 7 Random











# WINDSAR SMOKE

Glossy Finish 600x600mm
6 Random GLAZED VITRIFIED TILES











**Glossy** Finish 1 Random

600x600mm























# ZEBRA WHITE

**Glossy** Finish 1 Random









# ZENDER ONE



**Glossy** Finish 6 Random

600x600mm

















#### TECHNICAL SPECIFICATION

| CHARACTERISTIC                | STANDARD AS PER ISO-<br>13006/EN14411 Group Bla | OUR VALUE                   | TEST<br>METHOD |
|-------------------------------|-------------------------------------------------|-----------------------------|----------------|
| REGULATORY PROPERTIES         |                                                 |                             |                |
| Deviation in length & width   | ± 0.5%                                          | ± 0.3%                      | ISO-10545-2    |
| Deviation in thickness        | ± 5.0%                                          | ± 4.0%