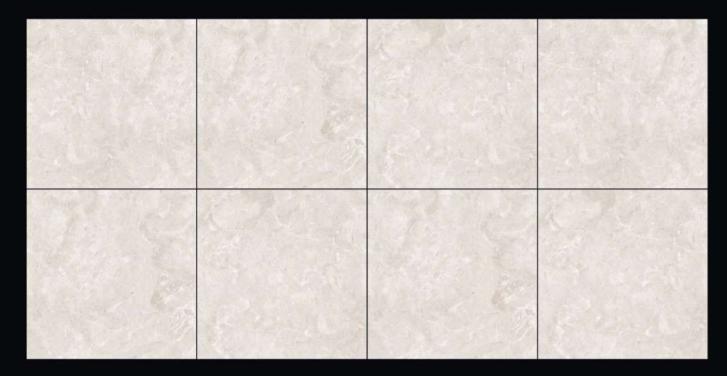

#### AFYON SILK

**Glossy** Finish 10 Random

600x600mm

#### ARMANI BEIGE

**Glossy** Finish 8 Random

600x600mm

# ASIACOD

**Glossy** Finish 6 Random

600x600mm

# BOTOCHINO CREMA

**Glossy** Finish 6 Random

600x600mm

## BURDER GRIS

**Glossy** Finish 10 Random

600x600mm