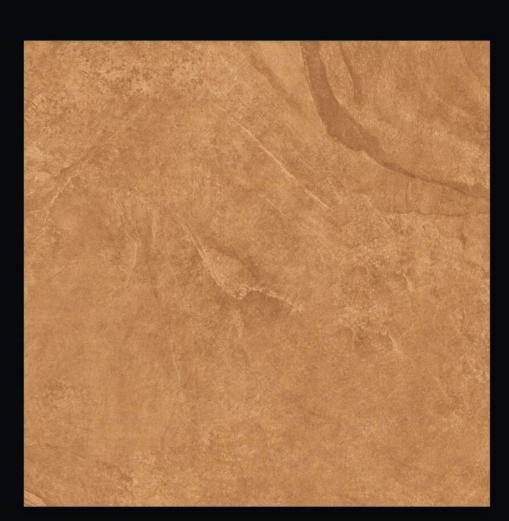

# DORA BROWN

**Glossy** Finish 8 Random

600x600mm

# LAGUNA CHOCO

**Glossy** Finish 10 Random

600x600mm