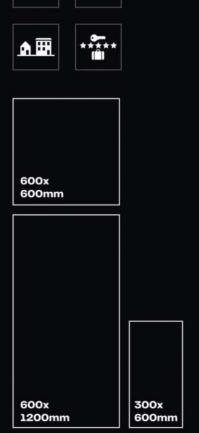

#### PACKING DETAILS

| SIZE       | THICKNESS | Pcs. / Box | Sq. Mtr. / Box | Weight / Box |
|------------|-----------|------------|----------------|--------------|
| 300x600mm  | 8.7mm     | 8          | 1.44           | 27.5 Kg.     |
| 600x600mm  | 8.7mm     | 4          | 1.44           | 27.5 Kg.     |
| 600x1200mm | 8.7mm     | 2          | 1,44           | 27.5 Kg.     |