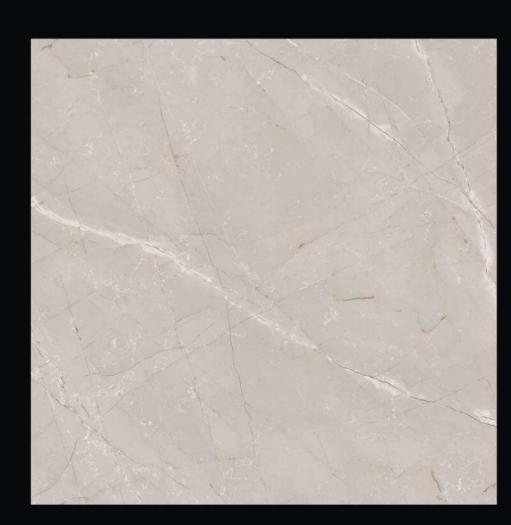

VET SAND



**Glossy** Finish 6 Random

600x600mm





















# **VELVET STONE**

**Glossy** Finish 10 Random









# **VENS BIANCO**



**Glossy** Finish 8 Random

600x600mm











# VIA SATUARIO

**Glossy** Finish 4 Random









# VICTORY BEIGE



**Glossy** Finish 8 Random











# VICTORY WHITE

**Glossy** Finish 8 Random









# VIET GREY



**Glossy** Finish 6 Random













Glossy Finish 4 Random GLAZED VITRIFIED TILES







# WELMER



**Glossy** Finish 8 Random













**Glossy** Finish 6 Random















# WHITE CONE



**Glossy** Finish 6 Random

600x600mm













**Glossy** Finish 5 Random









# WHITE ROYAL



**Glossy** Finish 7 Random











# WINDSAR SMOKE

Glossy Finish 600x600mm
6 Random GLAZED VITRIFIED TILES











**Glossy** Finish 1 Random

600x600mm























# ZEBRA WHITE

**Glossy** Finish 1 Random









# ZENDER ONE



**Glossy** Finish 6 Random

600x600mm

















#### TECHNICAL SPECIFICATION

| CHARACTERISTIC                | STANDARD AS PER ISO-<br>13006/EN14411 Group Bla | OUR VALUE                   | TEST<br>METHOD |
|-------------------------------|-------------------------------------------------|-----------------------------|----------------|
| REGULATORY PROPERTIES         |                                                 |                             |                |
| Deviation in length & width   | ± 0.5%                                          | ± 0.3%                      | ISO-10545-2    |
| Deviation in thickness        | ± 5.0%