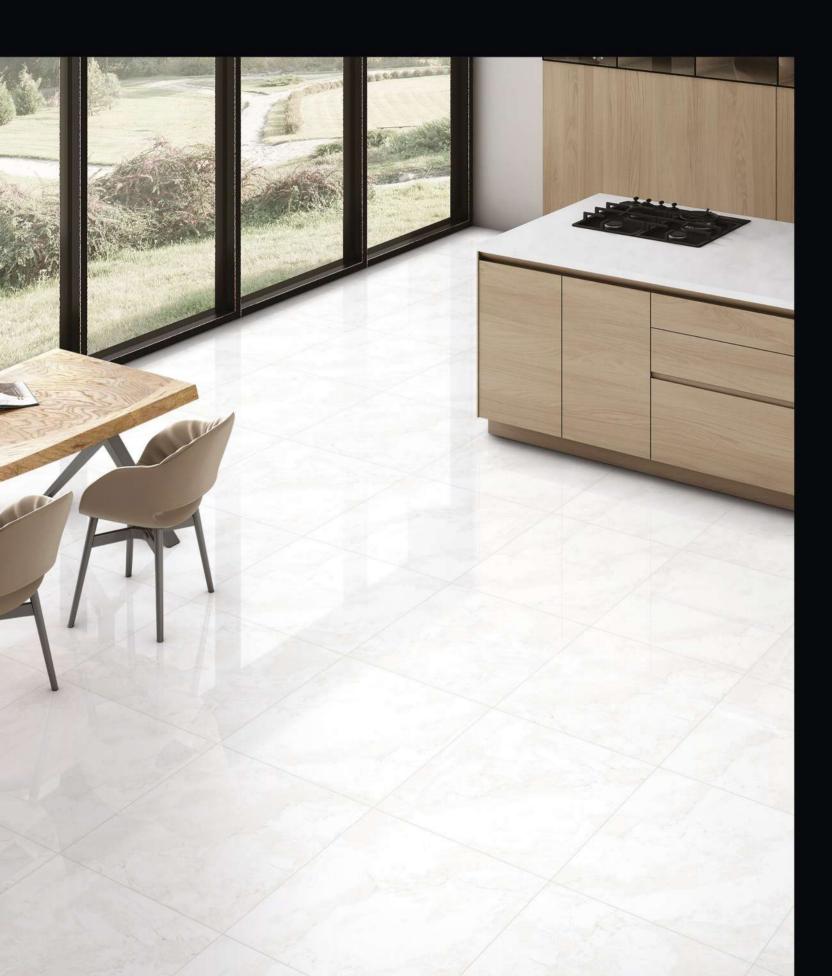

#### ANTI SKY

**Glossy** Finish 6 Random

600x600mm

GLAZED VITRIFIED TILES

600x 1200mm