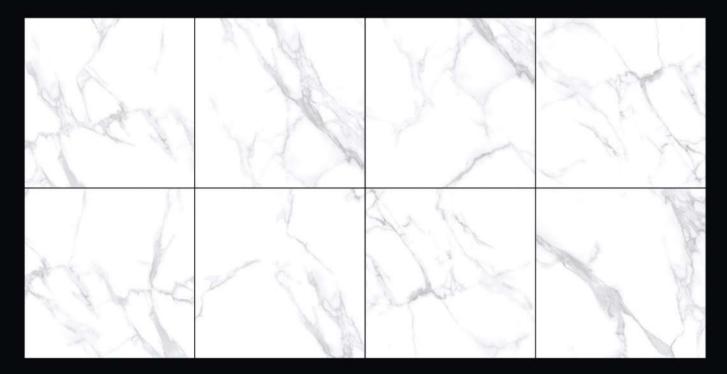

# DOVER WHITE

Glossy Finish 10 Random GLAZED VITRIFIED TILES

# RINK BIANCO

**Glossy** Finish 10 Random

# ROYAL BIANCO

**Glossy** Finish 10 Random

600x600mm