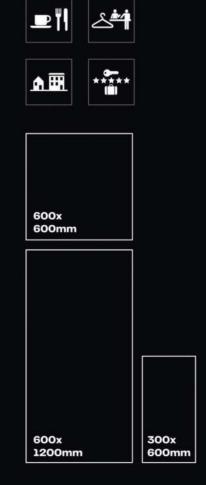

#### PACKING DETAILS

| SIZE       | THICKNESS | Pcs. / Box | Sq. Mtr. / Box | Weight / Box |
|------------|-----------|------------|----------------|--------------|
| 300x600mm  | 8.7mm     | 8          | 1.44           | 27.5 Kg.     |
| 600x600mm  | 8.7mm     | 4          | 1.44           | 27.5 Kg.     |
| 600x1200mm | 8.7mm     | 2          | 1,44           | 27.5 Kg.     |