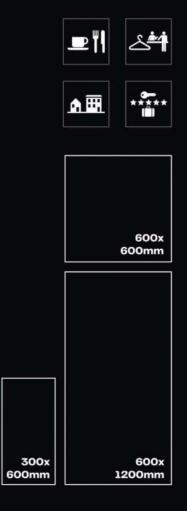

#### TECHNICAL SPECIFICATION

| CHARACTERISTIC                | STANDARD AS PER ISO-<br>13006/EN14411 Group Bla | OUR VALUE                   | TEST<br>METHOD |
|-------------------------------|-------------------------------------------------|-----------------------------|----------------|
| REGULATORY PROPERTIES         |                                                 |                             |                |
| Deviation in length & width   | ± 0.5%                                          | ± 0.3%                      | ISO-10545-2    |
| Deviation in thickness        | ± 5.0%                                          | ± 4.0%                      | ISO-10545-2    |
| Straightness in side          | ± 0.5%                                          | ± 0.1%                      | ISO-10545-2    |
| Rectangularity                | ± 0.5%                                          | ± 0.1%                      | ISO-10545-2    |
| Surface flatness              | ± 0.5%                                          | ± 0.2%                      | ISO-10545-2    |
| Color difference              | Uniterned                                       | No change                   | ISO-10545-16   |
| Glossiness                    | As per mfg.                                     | Min 90%                     | GLOSSOMETE     |
| STRUCTURAL PROPERTIES         |                                                 | -1-1-1                      |                |
| Water absorption              | < 0.50%                                         | < 0.05%                     | ISO-10545-3    |
| Apparent density              | > 2.0 g/cc                                      | > 2.10 g/cc                 | DIN 51082      |
| MASSIVE MECHANICAL PROPERTIES |                                                 |                             | 100            |
| Modulus of repture            | Min. 35 N/mm²                                   | Min. 40 N/mm²               | ISO-10545-4    |
| Breaking strength             | Min. 1300 N                                     | Min. 1300 N                 | ISO-10545-4    |
| Impact resistance             | As per mfg.                                     | Min. 0.55                   | ISO-10545-5    |
| SURFACE MECHANICAL PROPERTIES |                                                 | 1 2 1 1 1 1                 |                |
| Surface abrasion resistance   | As per mfg.                                     | Min. Class-3                | ISO-10545-7    |
| MOH's hardness                | As per mfg.                                     | Min. 4                      | EN 101         |
| THERMO HYGROMRTRIC PROPERTIES | 3                                               | 11,311,511                  | 100            |
| Thermal shock resistance      | No damage                                       | No damage                   | ISO-10545-9    |
| Moisture expansion            | Nill                                            | Nill                        | ISO-10545-10   |
| Thermal expansion(COE)        | Max. 9.0 x 10 <sup>-6</sup>                     | Max. 6.5 x 10 <sup>-6</sup> | ISO-10545-8    |
| Crazing resistance            | As per mfg.                                     | Min. 4 Cycle                | ISO-10545-11   |
| CHEMICAL PROPERTIES           | 211 S. J. J. 111 S.                             |                             | 100            |
| Stain resistance              | Resistant                                       | Resistant                   | ISO-10545-14   |
| SEFETY PROPERTIES             | 17 ( 17 11 17 )                                 | 1.12.22                     |                |
| Slip resistance               | As per mfg.                                     | > 0.40                      | ISO-10545-17   |
| Fire resistance               | As per mfg.                                     | Fireproof                   | N.A.           |

#### PACKING DETAILS

| SIZE       | THICKNESS | Pcs. / Box | Sq. Mtr. / Box | Weight / Box |
|------------|-----------|------------|----------------|--------------|
| 300x600mm  | 8.7mm     | 8          | 1.44           | 27.5 Kg.     |
| 600x600mm  | 8.7mm     | 4          | 1.44           | 27.5 Kg.     |
| 600x1200mm | 8.7mm     | 2          | 1,44           | 27.5 Kg.     |