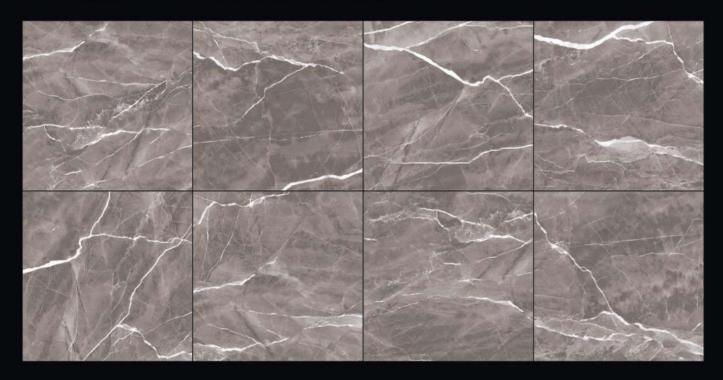

### MILATO BROWN

**Glossy** Finish 10 Random

600x600mm

Glossy Finish 3 Random GLAZED VITRIFIED TILES