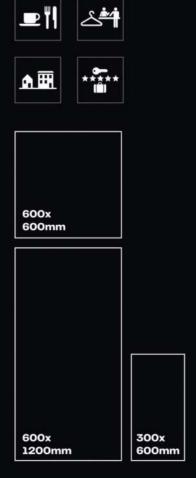

#### PACKING DETAILS

| SIZE       | THICKNESS | Pcs. / Box | Sq. Mtr. / Box | Weight / Box |
|------------|-----------|------------|----------------|--------------|
| 300x600mm  | 8.7mm     | 8          | 1.44           | 27.5 Kg.     |
| 600x600mm  | 8.7mm     | 4          | 1.44           | 27.5 Kg.     |
| 600x1200mm | 8.7mm     | 2          | 1,44           | 27.5 Kg.     |