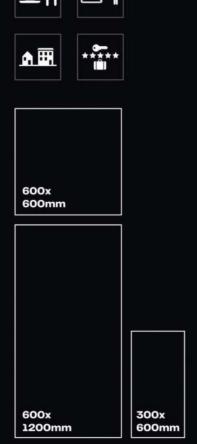

#### PACKING DETAILS

| SIZE       | THICKNESS | Pcs. / Box | Sq. Mtr. / Box | Weight / Box |
|------------|-----------|------------|----------------|--------------|
| 300x600mm  | 8.7mm     | 8          | 1.44           | 27.5 Kg.     |
| 600x600mm  | 8.7mm     | 4          | 1.44           | 27.5 Kg.     |
| 600x1200mm | 8.7mm     | 2          | 1,44           | 27.5 Kg.     |