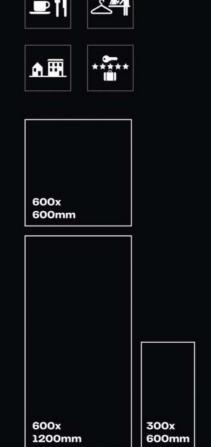

#### PACKING DETAILS

| SIZE       | THICKNESS | Pcs. / Box | Sq. Mtr. / Box | Weight / Box |
|------------|-----------|------------|----------------|--------------|
| 300x600mm  | 8.7mm     | 8          | 1.44           | 27.5 Kg.     |
| 600x600mm  | 8.7mm     | 4          | 1.44           | 27.5 Kg.     |
| 600x1200mm | 8.7mm     | 2          | 1,44           | 27.5 Kg.     |