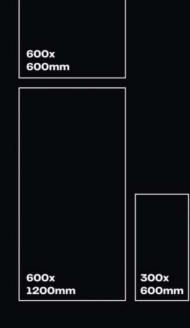

#### PACKING DETAILS

| SIZE       | THICKNESS | Pcs. / Box | Sq. Mtr. / Box | Weight / Box |
|------------|-----------|------------|----------------|--------------|
| 300x600mm  | 8.7mm     | 8          | 1.44           | 27.5 Kg.     |
| 600x600mm  | 8.7mm     | 4          | 1.44           | 27.5 Kg.     |
| 600x1200mm | 8.7mm     | 2          | 1,44           | 27.5 Kg.     |