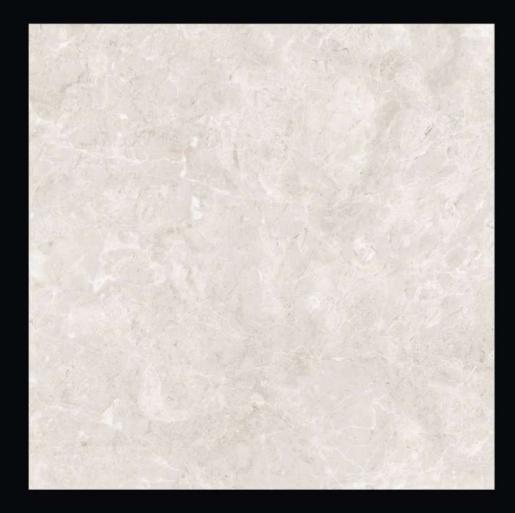

#### AFYON SILK

**Glossy** Finish 10 Random

600x600mm

#### ARMANI BEIGE

**Glossy** Finish 8 Random

600x600mm

# ASIACOD

**Glossy** Finish 6 Random

600x600mm

# BOTOCHINO CREMA

**Glossy** Finish 6 Random

600x600mm

## BURDER GRIS

**Glossy** Finish 10 Random

600x600mm