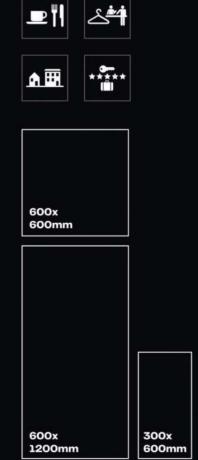

#### PACKING DETAILS

| SIZE       | THICKNESS | Pcs. / Box | Sq. Mtr. / Box | Weight / Box |
|------------|-----------|------------|----------------|--------------|
| 300x600mm  | 8.7mm     | 8          | 1.44           | 27.5 Kg.     |
| 600x600mm  | 8.7mm     | 4          | 1.44           | 27.5 Kg.     |
| 600x1200mm | 8.7mm     | 2          | 1,44           | 27.5 Kg.     |