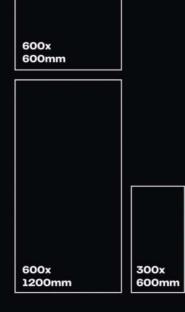

#### PACKING DETAILS

| SIZE       | THICKNESS | Pcs. / Box | Sq. Mtr. / Box | Weight / Box |
|------------|-----------|------------|----------------|--------------|
| 300x600mm  | 8.7mm     | 8          | 1.44           | 27.5 Kg.     |
| 600x600mm  | 8.7mm     | 4          | 1.44           | 27.5 Kg.     |
| 600x1200mm | 8.7mm     | 2          | 1,44           | 27.5 Kg.     |