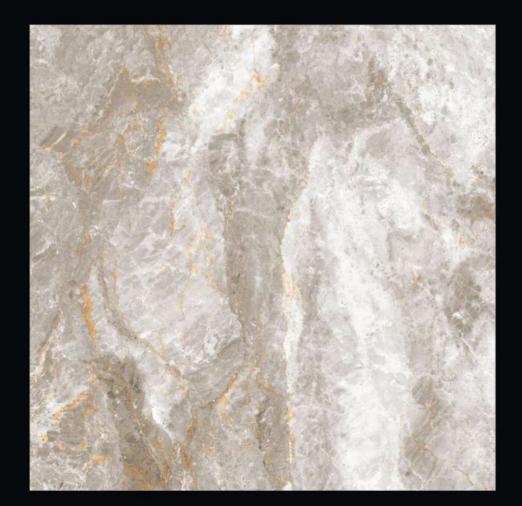

#### HIMALYA GREY

**Glossy** Finish 10 Random

600x600mm

**Glossy** Finish 5 Random