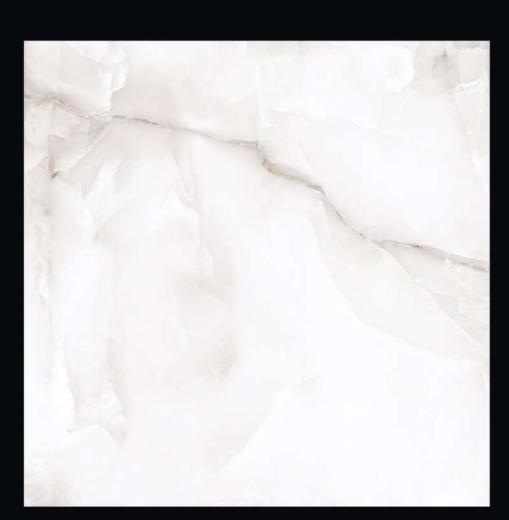

#### AFYON SILK

**Glossy** Finish 10 Random

600x600mm

#### ARMANI BEIGE

**Glossy** Finish 8 Random

600x600mm

# ASIACOD

**Glossy** Finish 6 Random

600x600mm

# BOTOCHINO CREMA

**Glossy** Finish 6 Random

600x600mm

## BURDER GRIS

**Glossy** Finish 10 Random

600x600mm